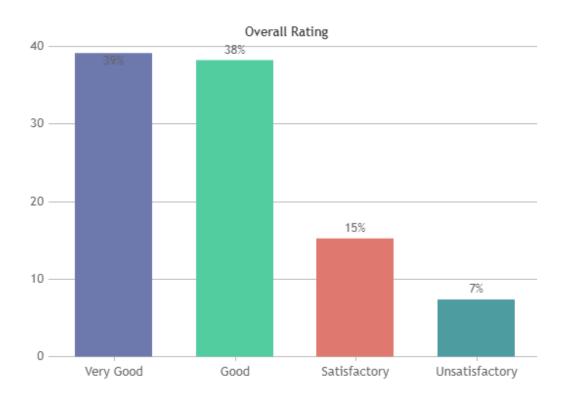

EACHERS

## DEPARTMENT OF PHYSICS (SHIFT -1)





























### STUDENT SATISFACTION SURVEY - NOV 2023

#### STUDENT FEEDBACK ON TEACHERS

## DEPARTMENT OF CHEMISTRY (SHIFT -1)



























### **STUDENT SATISFACTION SURVEY - NOV 2023**

#### STUDENT FEEDBACK ON TEACHERS

## DEPARTMENT OF ZOOLOGY (SHIFT -1)



























### **STUDENT SATISFACTION SURVEY - NOV 2023**

#### STUDENT FEEDBACK ON TEACHERS

## DEPARTMENT OF BOTANY (SHIFT -1)





























### **STUDENT SATISFACTION SURVEY - NOV 2023**

#### STUDENT FEEDBACK ON TEACHERS

## DEPARTMENT OF MATHS (SHIFT -1)



























### **STUDENT SATISFACTION SURVEY - NOV 2023**

#### STUDENT FEEDBACK ON TEACHERS

## DEPARTMENT OF COMMERCE (SHIFT -1)



























### STUDENT SATISFACTION SURVEY - NOV 2023

#### STUDENT FEEDBACK ON TEACHERS

## DEPARTMENT OF TAMIL (SHIFT -2)































### **STUDENT SATISFACTION SURVEY - NOV 2023**

#### STUDENT FEEDBACK ON TEACHERS

## DEPARTMENT OF ENGLISH (SHIFT -2)



























## STUDENT SATISFACTION SURVEY - NOV 2023

#### STUDENT FEEDBACK ON TEACHERS

## DEPARTMENT OF ECONOMICS (SHIFT -2)



























### **STUDENT SATISFACTION SURVEY - NOV 2023**

#### STUDENT FEEDBACK ON TEACHERS

## DEPARTMENT OF COMMERCE (SHIFT -2)

























### STUDENT SATISFACTION SURVEY - NOV 2023

#### STUDENT FEEDBACK ON TEACHERS

## DEPARTMENT OF CORPORATE SECRETARYSHIP (SHIFT -2)



























### **STUDENT SATISFACTION SURVEY - NOV 2023**

#### STUDENT F