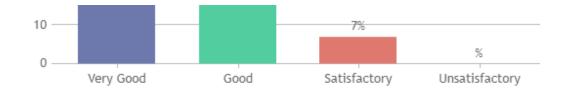

### **STUDENT SATISFACTION SURVEY - NOV 2023**

#### STUDENT FEEDBACK ON TEACHERS

## DEPARTMENT OF TAMIL (SHIFT -1)