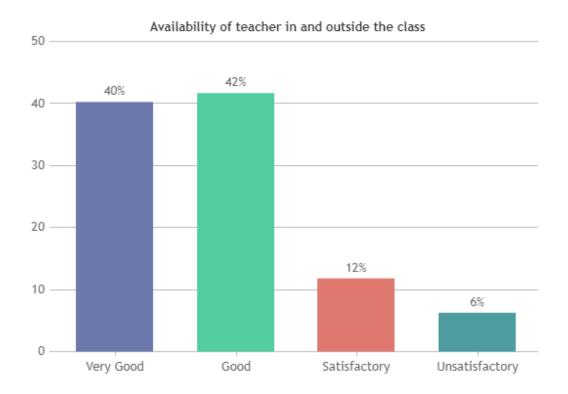

#### STUDENT SATISFACTION SURVEY 2022-2023 (ODD SEMESTER)

#### STUDENT FEEDBACK ON TEACHERS