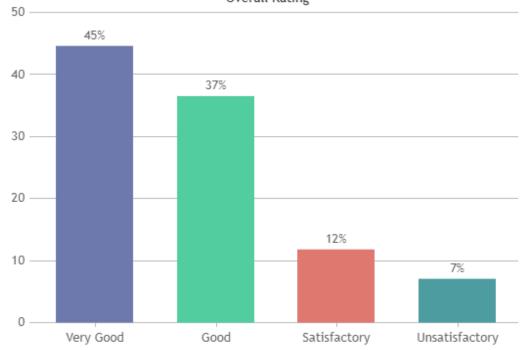

### **STUDENT SATISFACTION SURVEY - NOV 2023**

#### STUDENT FEEDBACK ON TEACHERS

## DEPARTMENT OF TAMIL (SHIFT -1)