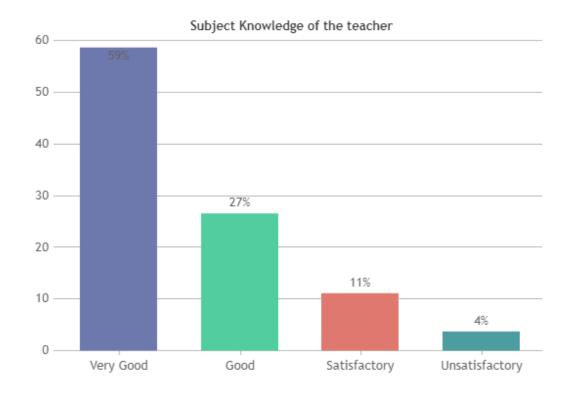

#### STUDENT SATISFACTION SURVEY 2022-2023 (ODD SEMESTER)

#### STUDENT FEEDBACK ON TEACHERS