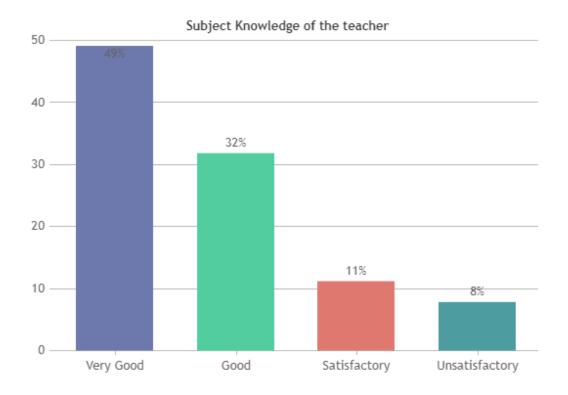

NT FEEDBACK ON TEACHERS

## DEPARTMENT OF COMPUTER SCIENCE (SHIFT -1)



























### **STUDENT SATISFACTION SURVEY - NOV 2023**

#### STUDENT FEEDBACK ON TEACHERS

## DEPARTMENT OF PHYSICS (SHIFT -1)





























### STUDENT SATISFACTION SURVEY - NOV 2023

#### STUDENT FEEDBACK ON TEACHERS

## DEPARTMENT OF CHEMISTRY (SHIFT -1)



























### **STUDENT SATISFACTION SURVEY - NOV 2023**

#### STUDENT FEEDBACK ON TEACHERS

## DEPARTMENT OF ZOOLOGY (SHIFT -1)



























### **STUDENT SATISFACTION SURVEY - NOV 2023**

#### STUDENT FEEDBACK ON TEACHERS

## DEPARTMENT OF BOTANY (SHIFT -1)





























### **STUDENT SATISFACTION SURVEY - NOV 2023**

#### STUDENT FEEDBACK ON TEACHERS

## DEPARTMENT OF MATHS (SHIFT -1)



























### **STUDENT SATISFACTION SURVEY - NOV 2023**

#### STUDENT FEEDBACK ON TEACHERS

## DEPARTMENT OF COMMERCE (SHIFT -1)



























### STUDENT SATISFACTION SURVEY - NOV 2023

#### STUDENT FEEDBACK ON TEACHERS

## DEPARTMENT OF TAMIL (SHIFT -2)































### **STUDENT SATISFACTION SURVEY - NOV 2023**

#### STUDENT FEEDBACK ON TEACHERS

## DEPARTMENT OF ENGLISH (SHIFT -2)



























## STUDENT SATISFACTION SURVEY - NOV 2023

#### STUDENT FEEDBACK ON TEACHERS

## DEPARTMENT OF ECONOMICS (SHIFT -2)



























### **STUDENT SATISFACTION SURVEY - NOV 2023**

#### STUDENT FEEDBACK ON TEACHERS

## DEPARTMENT OF COMMERCE (SHIFT -2)

























### STUDENT SATISFACTION SURVEY - NOV 2023

####