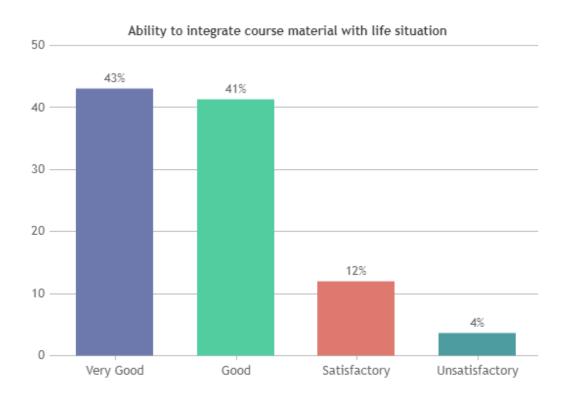

#### STUDENT SATISFACTION SURVEY 2022-2023 (ODD SEMESTER)

#### STUDENT FEEDBACK ON TEACHERS

#### **OVERALL ANALYSIS**