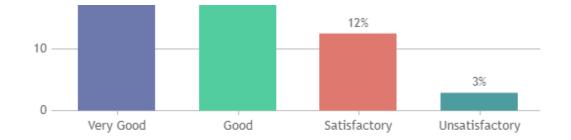

STUDENT FEEDBACK ON TEACHERS

## DEPARTMENT OF BBA (SHIFT -2)



























### STUDENT SATISFACTION SURVEY - NOV 2023

#### STUDENT FEEDBACK ON TEACHERS

## DEPARTMENT OF SOCIAL WORK (SHIFT -2)





























### **STUDENT SATISFACTION SURVEY - NOV 2023**

#### STUDENT FEEDBACK ON TEACHERS

## DEPARTMENT OF MATHS (SHIFT -2)



























### STUDENT SATISFACTION SURVEY - NOV 2023

#### STUDENT FEEDBACK ON TEACHERS

## DEPARTMENT OF COMPUTER SCIENCE (SHIFT -2)

























### **STUDENT SATISFACTION SURVEY - NOV 2023**

#### STUDENT FEEDBACK ON TEACHERS

## DEPARTMENT OF PHYSICS (SHIFT -2)

























### **STUDENT SATISFACTION SURVEY - NOV 2023**

#### STUDENT FEEDBACK ON TEACHERS

## DEPARTMENT OF CHEMISTRY (SHIFT -2)



























### **STUDENT SATISFACTION SURVEY - NOV 2023**

#### STUDENT FEEDBACK ON TEACHERS

## DEPARTMENT OF VIS. COM. (SHIFT -2)

























### **STUDENT SATISFACTION SURVEY - NOV 2023**

#### STUDENT FEEDBACK ON TEACHERS

## DEPARTMENT OF MCA (SHIFT -2)

























Good

Satisfactory

Unsatisfactory

0

Very Good



### **STUDENT SATISFACTION SURVEY - NOV 2023**

#### STUDENT FEEDBACK ON TEACHERS

## DEPARTMENT OF DATA SCIENCE (SHIFT -2)



























### **STUDENT SATISFACTION SURVEY - NOV 2023**

#### STUDENT FEEDBACK ON TEACHERS

## DEPARTMENT OF HONOURS (SHIFT -2)



























### **STUDENT SATISFACTION SURVEY - NOV 2023**

#### STUDENT FEEDBACK ON TEACHERS

## DEPARTMENT OF MARITIME LOGISTICS (SHIFT -2)