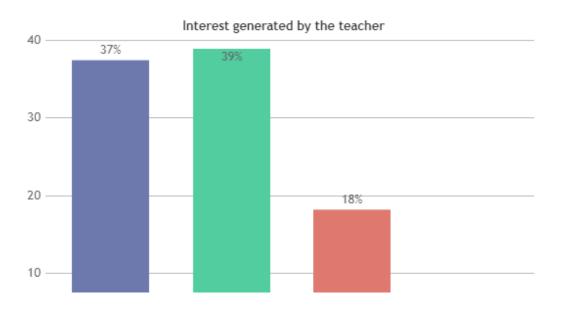

T FEEDBACK ON TEACHERS

## DEPARTMENT OF ENGLISH (SHIFT -1)



























### STUDENT SATISFACTION SURVEY - NOV 2023

#### STUDENT FEEDBACK ON TEACHERS

## DEPARTMENT OF ECONOMICS (SHIFT -1)

























### STUDENT SATISFACTION SURVEY - NOV 2023

#### STUDENT FEEDBACK ON TEACHERS

## DEPARTMENT OF COMPUTER SCIENCE (SHIFT -1)



























### **STUDENT SATISFACTION SURVEY - NOV 2023**

#### STUDENT FEEDBACK ON TEACHERS

## DEPARTMENT OF PHYSICS (SHIFT -1)





























### STUDENT SATISFACTION SURVEY - NOV 2023

#### STUDENT FEEDBACK ON TEACHERS

## DEPARTMENT OF CHEMISTRY (SHIFT -1)



























### **STUDENT SATISFACTION SURVEY - NOV 2023**

#### STUDENT FEEDBACK ON TEACHERS

## DEPARTMENT OF ZOOLOGY (SHIFT -1)



























### **STUDENT SATISFACTION SURVEY - NOV 2023**

#### STUDENT FEEDBACK ON TEACHERS

## DEPARTMENT OF BOTANY (SHIFT -1)





























### **STUDENT SATISFACTION SURVEY - NOV 2023**

#### STUDENT FEEDBACK ON TEACHERS

## DEPARTMENT OF MATHS (SHIFT -1)



























### **STUDENT SATISFACTION SURVEY - NOV 2023**

#### STUDENT FEEDBACK ON TEACHERS

## DEPARTMENT OF COMMERCE (SHIFT -1)



























### STUDENT SATISFACTION SURVEY - NOV 2023

#### STUDENT FEEDBACK ON TEACHERS

## DEPARTMENT OF TAMIL (SHIFT -2)































### **STUDENT SATISFACTION SURVEY - NOV 2023**

#### STUDENT FEEDBACK ON TEACHERS

## DEPARTMENT OF ENGLISH (SHIFT -2)



























## STUDENT SATISFACTION SURVEY - NOV 2023

#### STUDEN