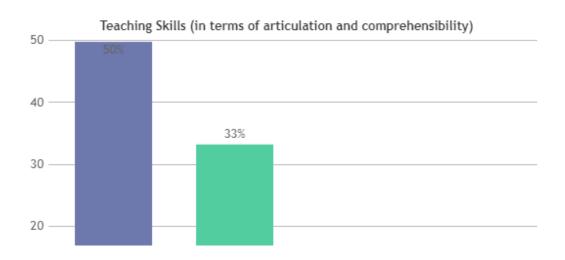

FEEDBACK ON TEACHERS

## DEPARTMENT OF ECONOMICS (SHIFT -2)



























### **STUDENT SATISFACTION SURVEY - NOV 2023**

#### STUDENT FEEDBACK ON TEACHERS

## DEPARTMENT OF COMMERCE (SHIFT -2)

























### STUDENT SATISFACTION SURVEY - NOV 2023

#### STUDENT FEEDBACK ON TEACHERS

## DEPARTMENT OF CORPORATE SECRETARYSHIP (SHIFT -2)



























### **STUDENT SATISFACTION SURVEY - NOV 2023**

#### STUDENT FEEDBACK ON TEACHERS

## DEPARTMENT OF BBA (SHIFT -2)



























### STUDENT SATISFACTION SURVEY - NOV 2023

#### STUDENT FEEDBACK ON TEACHERS

## DEPARTMENT OF SOCIAL WORK (SHIFT -2)





























### **STUDENT SATISFACTION SURVEY - NOV 2023**

#### STUDENT FEEDBACK ON TEACHERS

## DEPARTMENT OF MATHS (SHIFT -2)



























### STUDENT SATISFACTION SURVEY - NOV 2023

#### STUDENT FEEDBACK ON TEACHERS

## DEPARTMENT OF COMPUTER SCIENCE (SHIFT -2)

























### **STUDENT SATISFACTION SURVEY - NOV 2023**

#### STUDENT FEEDBACK ON TEACHERS

## DEPARTMENT OF PHYSICS (SHIFT -2)

























### **STUDENT SATISFACTION SURVEY - NOV 2023**

#### STUDENT FEEDBACK ON TEACHERS

## DEPARTMENT OF CHEMISTRY (SHIFT -2)



























### **STUDENT SATISFACTION SURVEY - NOV 2023**

#### STUDENT FEEDBACK ON TEACHERS

## DEPARTMENT OF VIS. COM. (SHIFT -2)

























### **STUDENT SATISFACTION SURVEY - NOV 2023**

#### STUDENT FEEDBACK ON TEACHERS

## DEPARTMENT OF MCA (SHIFT -2)

























Good

Satisfactory

Unsatisfactory

0

Very Good