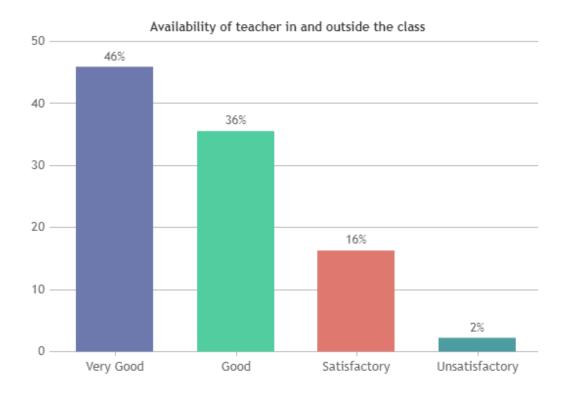

#### STUDENT SATISFACTION SURVEY 2022-2023 (ODD SEMESTER)

#### STUDENT FEEDBACK ON TEACHERS