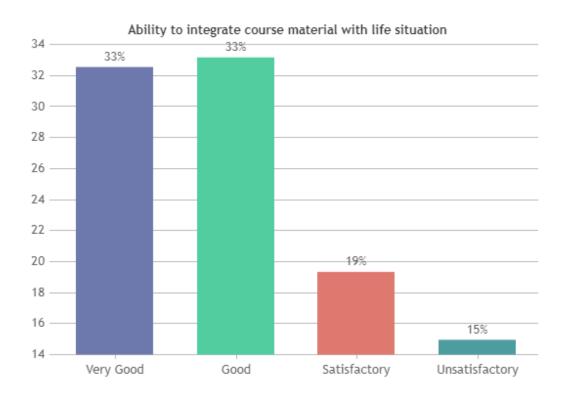

ENT FEEDBACK ON TEACHERS

## DEPARTMENT OF MATHS (SHIFT -1)



























### **STUDENT SATISFACTION SURVEY - NOV 2023**

#### STUDENT FEEDBACK ON TEACHERS

## DEPARTMENT OF COMMERCE (SHIFT -1)



























### STUDENT SATISFACTION SURVEY - NOV 2023

#### STUDENT FEEDBACK ON TEACHERS

## DEPARTMENT OF TAMIL (SHIFT -2)































### **STUDENT SATISFACTION SURVEY - NOV 2023**

#### STUDENT FEEDBACK ON TEACHERS

## DEPARTMENT OF ENGLISH (SHIFT -2)



























## STUDENT SATISFACTION SURVEY - NOV 2023

#### STUDENT FEEDBACK ON TEACHERS

## DEPARTMENT OF ECONOMICS (SHIFT -2)



























### **STUDENT SATISFACTION SURVEY - NOV 2023**

#### STUDENT FEEDBACK ON TEACHERS

## DEPARTMENT OF COMMERCE (SHIFT -2)

























### STUDENT SATISFACTION SURVEY - NOV 2023

#### STUDENT FEEDBACK ON TEACHERS

## DEPARTMENT OF CORPORATE SECRETARYSHIP (SHIFT -2)



























### **STUDENT SATISFACTION SURVEY - NOV 2023**

#### STUDENT FEEDBACK ON TEACHERS

## DEPARTMENT OF BBA (SHIFT -2)



























### STUDENT SATISFACTION SURVEY - NOV 2023

#### STUDENT FEEDBACK ON TEACHERS

## DEPARTMENT OF SOCIAL WORK (SHIFT -2)





























### **STUDENT SATISFACTION SURVEY - NOV 2023**

#### STUDENT FEEDBACK ON TEACHERS

## DEPARTMENT OF MATHS (SHIFT -2)



























### STUDENT SATISFACTION SURVEY - NOV 2023

#### STUDENT FEEDBACK ON TEACHERS

## DEPARTMENT OF COMPUTER SCIENCE (SHIFT -2)

























### **STUDENT SATISFACTION SURVEY - NOV 2023**