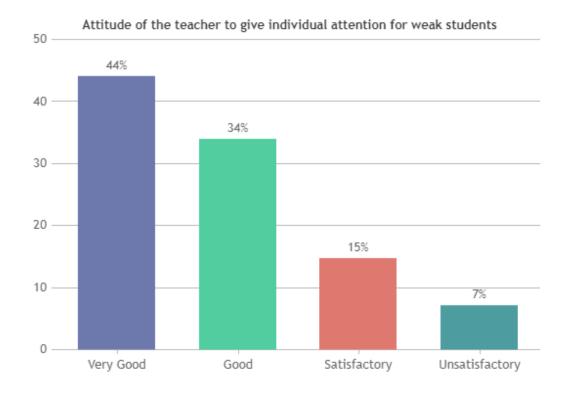

#### STUDENT SATISFACTION SURVEY 2022-2023 (ODD SEMESTER)

#### STUDENT FEEDBACK ON TEACHERS

#### **OVERALL ANALYSIS**