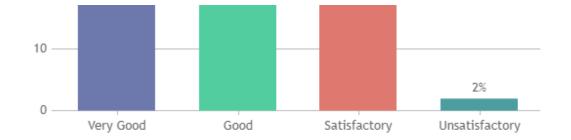

NT FEEDBACK ON TEACHERS

## DEPARTMENT OF ENGLISH (SHIFT -2)



























## STUDENT SATISFACTION SURVEY - NOV 2023

#### STUDENT FEEDBACK ON TEACHERS

## DEPARTMENT OF ECONOMICS (SHIFT -2)



























### **STUDENT SATISFACTION SURVEY - NOV 2023**

#### STUDENT FEEDBACK ON TEACHERS

## DEPARTMENT OF COMMERCE (SHIFT -2)

























### STUDENT SATISFACTION SURVEY - NOV 2023

#### STUDENT FEEDBACK ON TEACHERS

## DEPARTMENT OF CORPORATE SECRETARYSHIP (SHIFT -2)



























### **STUDENT SATISFACTION SURVEY - NOV 2023**

#### STUDENT FEEDBACK ON TEACHERS

## DEPARTMENT OF BBA (SHIFT -2)



























### STUDENT SATISFACTION SURVEY - NOV 2023

#### STUDENT FEEDBACK ON TEACHERS

## DEPARTMENT OF SOCIAL WORK (SHIFT -2)





























### **STUDENT SATISFACTION SURVEY - NOV 2023**

#### STUDENT FEEDBACK ON TEACHERS

## DEPARTMENT OF MATHS (SHIFT -2)



























### STUDENT SATISFACTION SURVEY - NOV 2023

#### STUDENT FEEDBACK ON TEACHERS

## DEPARTMENT OF COMPUTER SCIENCE (SHIFT -2)

























### **STUDENT SATISFACTION SURVEY - NOV 2023**

#### STUDENT FEEDBACK ON TEACHERS

## DEPARTMENT OF PHYSICS (SHIFT -2)

























### **STUDENT SATISFACTION SURVEY - NOV 2023**

#### STUDENT FEEDBACK ON TEACHERS

## DEPARTMENT OF CHEMISTRY (SHIFT -2)



























### **STUDENT SATISFACTION SURVEY - NOV 2023**

#### STUDENT FEEDBACK ON TEACHERS

## DEPARTMENT OF VIS. COM. (SHIFT -2)

























### **STUDENT SATISFACTION SURVEY - NOV 2023*