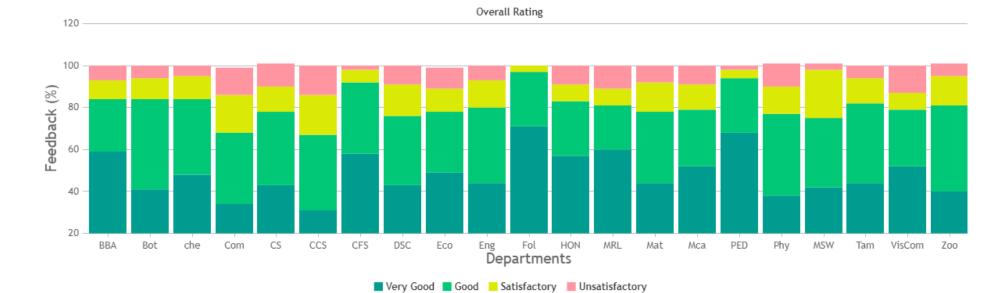

#### STUDENT SATISFACTION SURVEY 2022-2023 (ODD SEMESTER)

#### STUDENT FEEDBACK ON TEACHERS

#### **OVERALL ANALYSIS**





























### **STUDENT SATISFACTION SURVEY - NOV 2023**

#### STUDENT FEEDBACK ON TEACHERS

## DEPARTMENT OF TAMIL (SHIFT -1)



























### **STUDENT SATISFACTION SURVEY - NOV 2023**

#### STUDENT FEEDBACK ON TEACHERS

## DEPARTMENT OF FOLKLORE (SHIFT -1)



























### **STUDENT SATISFACTION SURVEY - NOV 2023**

#### STUDENT FEEDBACK ON TEACHERS

## DEPARTMENT OF ENGLISH (SHIFT -1)



























### STUDENT SATISFACTION SURVEY - NOV 2023

#### STUDENT FEEDBACK ON TEACHERS

## DEPARTMENT OF ECONOMICS (SHIFT -1)

























### STUDENT SATISFACTION SURVEY - NOV 2023

#### STUDENT FEEDBACK ON TEACHERS

## DEPARTMENT OF COMPUTER SCIENCE (SHIFT -1)



























### **STUDENT SATISFACTION SURVEY - NOV 2023**

#### STUDENT FEEDBAC