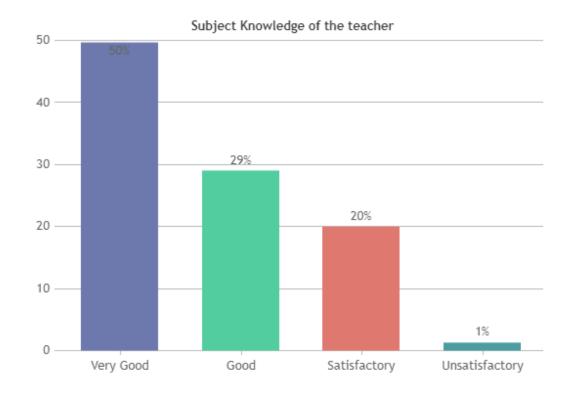

TUDENT FEEDBACK ON TEACHERS

## DEPARTMENT OF ENGLISH (SHIFT -2)



























## STUDENT SATISFACTION SURVEY - NOV 2023

#### STUDENT FEEDBACK ON TEACHERS

## DEPARTMENT OF ECONOMICS (SHIFT -2)



























### **STUDENT SATISFACTION SURVEY - NOV 2023**

#### STUDENT FEEDBACK ON TEACHERS

## DEPARTMENT OF COMMERCE (SHIFT -2)

























### STUDENT SATISFACTION SURVEY - NOV 2023

#### STUDENT FEEDBACK ON TEACHERS

## DEPARTMENT OF CORPORATE SECRETARYSHIP (SHIFT -2)



























### **STUDENT SATISFACTION SURVEY - NOV 2023**

#### STUDENT FEEDBACK ON TEACHERS

## DEPARTMENT OF BBA (SHIFT -2)



























### STUDENT SATISFACTION SURVEY - NOV 2023

#### STUDENT FEEDBACK ON TEACHERS

## DEPARTMENT OF SOCIAL WORK (SHIFT -2)





























### **STUDENT SATISFACTION SURVEY - NOV 2023**

#### STUDENT FEEDBACK ON TEACHERS

## DEPARTMENT OF MATHS (SHIFT -2)



























### STUDENT SATISFACTION SURVEY - NOV 2023

#### STUDENT FEEDBACK ON TEACHERS

## DEPARTMENT OF COMPUTER SCIENCE (SHIFT -2)

























### **STUDENT SATISFACTION SURVEY - NOV 2023**

#### STUDENT FEEDBACK ON TEACHERS

## DEPARTMENT OF PHYSICS (SHIFT -2)

























### **STUDENT SATISFACTION SURVEY - NOV 2023**

#### STUDENT FEEDBACK ON TEACHERS

## DEPARTMENT OF CHEMISTRY (SHIFT -2)



























### **STUDENT SATISFACTION SURVEY - NOV 2023**

#### STUDENT FEEDBACK ON TEACHERS

## DEPARTMENT OF VIS. COM. (SHIFT -2)

























### **STUDENT SATISFACTION SURVEY - NOV 2