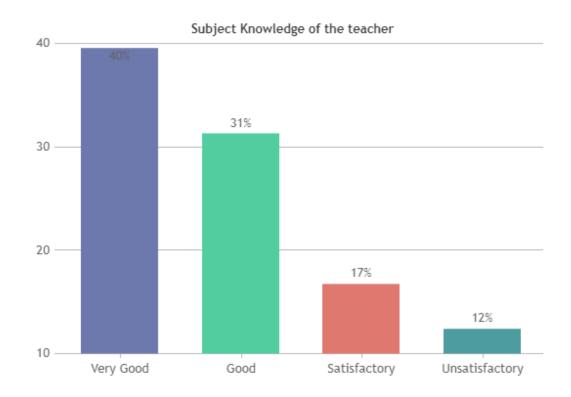

### **STUDENT SATISFACTION SURVEY - NOV 2023**

#### STUDENT FEEDBACK ON TEACHERS