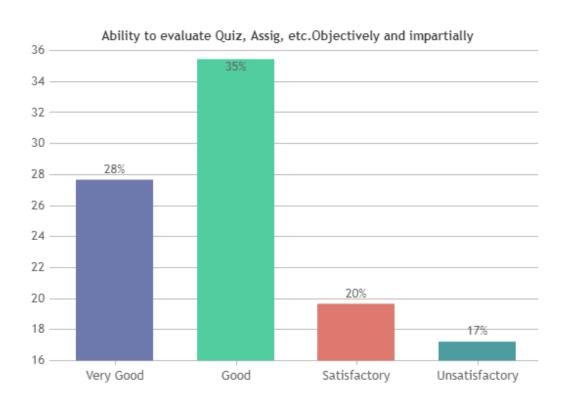

## DEPARTMENT OF CORPORATE SECRETARYSHIP (SHIFT -2)



























### **STUDENT SATISFACTION SURVEY - NOV 2023**

#### STUDENT FEEDBACK ON TEACHERS

## DEPARTMENT OF BBA (SHIFT -2)



























### STUDENT SATISFACTION SURVEY - NOV 2023

#### STUDENT FEEDBACK ON TEACHERS

## DEPARTMENT OF SOCIAL WORK (SHIFT -2)





























### **STUDENT SATISFACTION SURVEY - NOV 2023**

#### STUDENT FEEDBACK ON TEACHERS

## DEPARTMENT OF MATHS (SHIFT -2)



























### STUDENT SATISFACTION SURVEY - NOV 2023

#### STUDENT FEEDBACK ON TEACHERS

## DEPARTMENT OF COMPUTER SCIENCE (SHIFT -2)

























### **STUDENT SATISFACTION SURVEY - NOV 2023**

#### STUDENT FEEDBACK ON TEACHERS

## DEPARTMENT OF PHYSICS (SHIFT -2)

























### **STUDENT SATISFACTION SURVEY - NOV 2023**

#### STUDENT FEEDBACK ON TEACHERS

## DEPARTMENT OF CHEMISTRY (SHIFT -2)



























### **STUDENT SATISFACTION SURVEY - NOV 2023**

#### STUDENT FEEDBACK ON TEACHERS

## DEPARTMENT OF VIS. COM. (SHIFT -2)

























### **STUDENT SATISFACTION SURVEY - NOV 2023**

#### STUDENT FEEDBACK ON TEACHERS

## DEPARTMENT OF MCA (SHIFT -2)

























Good

Satisfactory

Unsatisfactory

0

Very Good



### **STUDENT SATISFACTION SURVEY - NOV 2023**

#### STUDENT FEEDBACK ON TEACHERS

## DEPARTMENT OF DATA SCIENCE (SHIFT -2)



























### **STUDENT SATISFACTION SURVEY - NOV 2023**

#### STUDENT FEEDBACK ON TEACHERS

## DEPARTMENT OF HONOURS (SHIFT -2)



























### **STUDE