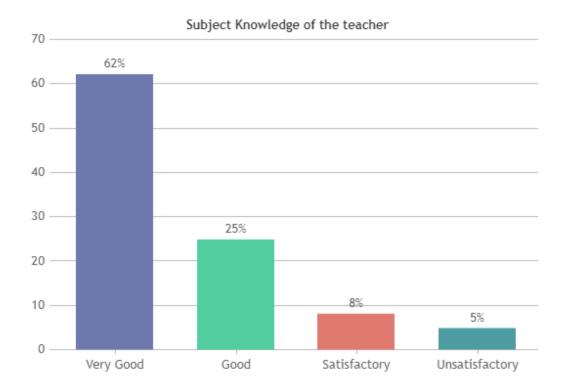

#### STUDENT SATISFACTION SURVEY 2022-2023 (ODD SEMESTER)

#### STUDENT FEEDBACK ON TEACHERS

#### **OVERALL ANALYSIS**