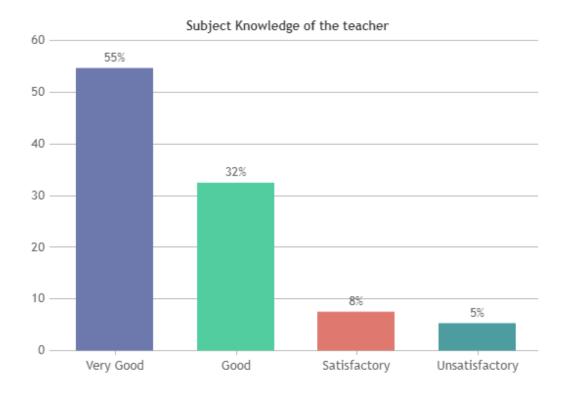

TUDENT FEEDBACK ON TEACHERS

## DEPARTMENT OF ECONOMICS (SHIFT -1)

























### STUDENT SATISFACTION SURVEY - NOV 2023

#### STUDENT FEEDBACK ON TEACHERS

## DEPARTMENT OF COMPUTER SCIENCE (SHIFT -1)



























### **STUDENT SATISFACTION SURVEY - NOV 2023**

#### STUDENT FEEDBACK ON TEACHERS

## DEPARTMENT OF PHYSICS (SHIFT -1)





























### STUDENT SATISFACTION SURVEY - NOV 2023

#### STUDENT FEEDBACK ON TEACHERS

## DEPARTMENT OF CHEMISTRY (SHIFT -1)



























### **STUDENT SATISFACTION SURVEY - NOV 2023**

#### STUDENT FEEDBACK ON TEACHERS

## DEPARTMENT OF ZOOLOGY (SHIFT -1)



























### **STUDENT SATISFACTION SURVEY - NOV 2023**

#### STUDENT FEEDBACK ON TEACHERS

## DEPARTMENT OF BOTANY (SHIFT -1)





























### **STUDENT SATISFACTION SURVEY - NOV 2023**

#### STUDENT FEEDBACK ON TEACHERS

## DEPARTMENT OF MATHS (SHIFT -1)



























### **STUDENT SATISFACTION SURVEY - NOV 2023**

#### STUDENT FEEDBACK ON TEACHERS

## DEPARTMENT OF COMMERCE (SHIFT -1)



























### STUDENT SATISFACTION SURVEY - NOV 2023

#### STUDENT FEEDBACK ON TEACHERS

## DEPARTMENT OF TAMIL (SHIFT -2)































### **STUDENT SATISFACTION SURVEY - NOV 2023**

#### STUDENT FEEDBACK ON TEACHERS

## DEPARTMENT OF ENGLISH (SHIFT -2)



























## STUDENT SATISFACTION SURVEY - NOV 2023

#### STUDENT FEEDBACK ON TEACHERS

## DEPARTMENT OF ECONOMICS (SHIFT -2)



























### **STUDENT SATISFACTION SURVEY - NOV 2023**