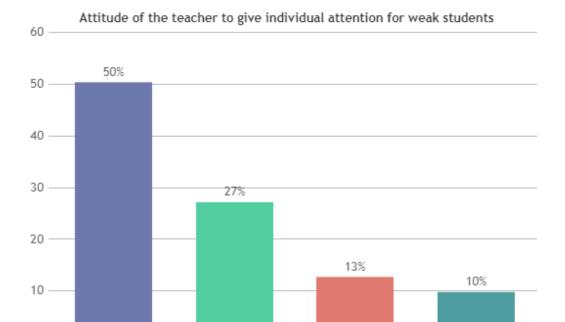

#### STUDENT SATISFACTION SURVEY 2022-2023 (ODD SEMESTER)

#### STUDENT FEEDBACK ON TEACHERS