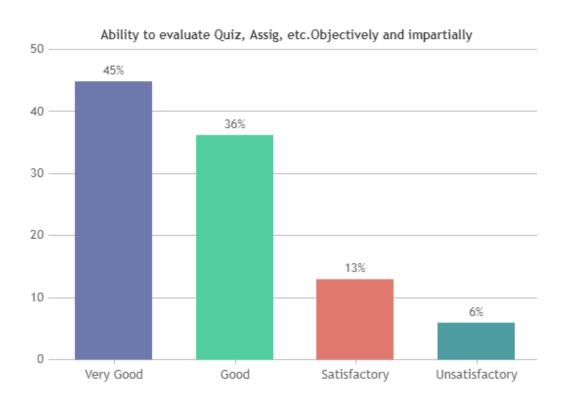

#### STUDENT SATISFACTION SURVEY 2022-2023 (ODD SEMESTER)

#### STUDENT FEEDBACK ON TEACHERS

#### **OVERALL ANALYSIS**