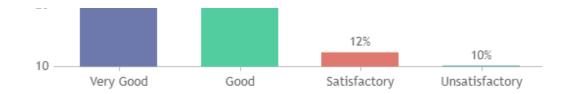

#### STUDENT SATISFACTION SURVEY 2022-2023 (ODD SEMESTER)

#### STUDENT FEEDBACK ON TEACHERS

#### **OVERALL ANALYSIS**