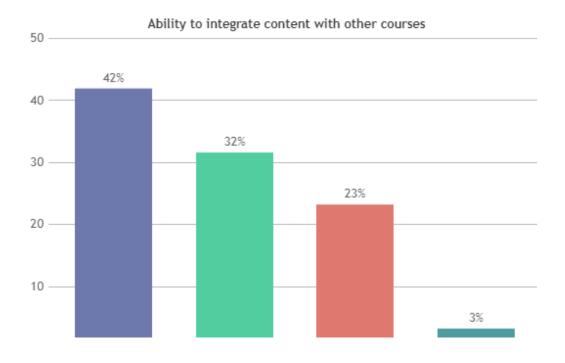

K ON TEACHERS

## DEPARTMENT OF ENGLISH (SHIFT -2)



























## STUDENT SATISFACTION SURVEY - NOV 2023

#### STUDENT FEEDBACK ON TEACHERS

## DEPARTMENT OF ECONOMICS (SHIFT -2)



























### **STUDENT SATISFACTION SURVEY - NOV 2023**

#### STUDENT FEEDBACK ON TEACHERS

## DEPARTMENT OF COMMERCE (SHIFT -2)

























### STUDENT SATISFACTION SURVEY - NOV 2023

#### STUDENT FEEDBACK ON TEACHERS

## DEPARTMENT OF CORPORATE SECRETARYSHIP (SHIFT -2)



























### **STUDENT SATISFACTION SURVEY - NOV 2023**

#### STUDENT FEEDBACK ON TEACHERS

## DEPARTMENT OF BBA (SHIFT -2)



























### STUDENT SATISFACTION SURVEY - NOV 2023

#### STUDENT FEEDBACK ON TEACHERS

## DEPARTMENT OF SOCIAL WORK (SHIFT -2)





























### **STUDENT SATISFACTION SURVEY - NOV 2023**

#### STUDENT FEEDBACK ON TEACHERS

## DEPARTMENT OF MATHS (SHIFT -2)



























### STUDENT SATISFACTION SURVEY - NOV 2023

#### STUDENT FEEDBACK ON TEACHERS

## DEPARTMENT OF COMPUTER SCIENCE (SHIFT -2)

























### **STUDENT SATISFACTION SURVEY - NOV 2023**

#### STUDENT FEEDBACK ON TEACHERS

## DEPARTMENT OF PHYSICS (SHIFT -2)

























### **STUDENT SATISFACTION SURVEY - NOV 2023**

#### STUDENT FEEDBACK ON TEACHERS

## DEPARTMENT OF CHEMISTRY (SHIFT -2)



























### **STUDENT SATISFACTION SURVEY - NOV 2023**

#### STUDENT FEEDBACK ON TEACHERS

## DEPARTMENT OF VIS. COM. (SHIFT -2)

























### **STUDENT SATISFACTION SURVEY - NOV 2023**

#### ST