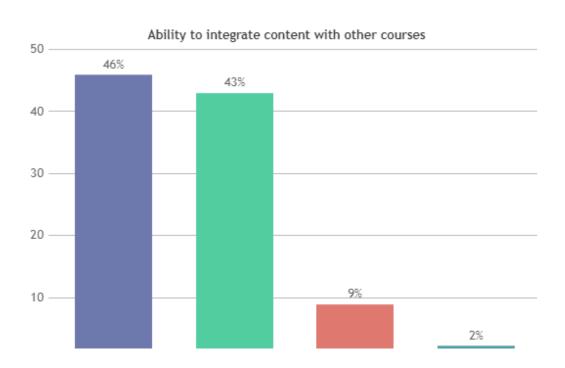

### **STUDENT SATISFACTION SURVEY - NOV 2023**

#### STUDENT FEEDBACK ON TEACHERS

## DEPARTMENT OF MCA (SHIFT -2)

























Good

Satisfactory

Unsatisfactory

0

Very Good



### **STUDENT SATISFACTION SURVEY - NOV 2023**

#### STUDENT FEEDBACK ON TEACHERS

## DEPARTMENT OF DATA SCIENCE (SHIFT -2)



























### **STUDENT SATISFACTION SURVEY - NOV 2023**

#### STUDENT FEEDBACK ON TEACHERS

## DEPARTMENT OF HONOURS (SHIFT -2)



























### **STUDENT SATISFACTION SURVEY - NOV 2023**

#### STUDENT FEEDBACK ON TEACHERS

## DEPARTMENT OF MARITIME LOGISTICS (SHIFT -2)



























### STUDENT SATISFACTION SURVEY - NOV 2023

#### STUDENT FEEDBACK ON TEACHERS

## DEPARTMENT OF CRIMINOLOGY & FORENSIC SCIENCE (SHIFT -2)





























### STUDENT SATISFACTION SURVEY - NOV 2023

#### STUDENT FEEDBACK ON TEACHERS

## DEPARTMENT OF PHY.EDUCATION (SHIFT -2)