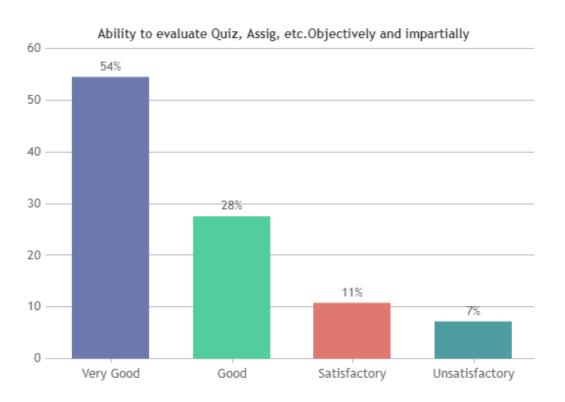

CHERS

## DEPARTMENT OF TAMIL (SHIFT -2)































### **STUDENT SATISFACTION SURVEY - NOV 2023**

#### STUDENT FEEDBACK ON TEACHERS

## DEPARTMENT OF ENGLISH (SHIFT -2)



























## STUDENT SATISFACTION SURVEY - NOV 2023

#### STUDENT FEEDBACK ON TEACHERS

## DEPARTMENT OF ECONOMICS (SHIFT -2)



























### **STUDENT SATISFACTION SURVEY - NOV 2023**

#### STUDENT FEEDBACK ON TEACHERS

## DEPARTMENT OF COMMERCE (SHIFT -2)

























### STUDENT SATISFACTION SURVEY - NOV 2023

#### STUDENT FEEDBACK ON TEACHERS

## DEPARTMENT OF CORPORATE SECRETARYSHIP (SHIFT -2)



























### **STUDENT SATISFACTION SURVEY - NOV 2023**

#### STUDENT FEEDBACK ON TEACHERS

## DEPARTMENT OF BBA (SHIFT -2)



























### STUDENT SATISFACTION SURVEY - NOV 2023

#### STUDENT FEEDBACK ON TEACHERS

## DEPARTMENT OF SOCIAL WORK (SHIFT -2)





























### **STUDENT SATISFACTION SURVEY - NOV 2023**

#### STUDENT FEEDBACK ON TEACHERS

## DEPARTMENT OF MATHS (SHIFT -2)



























### STUDENT SATISFACTION SURVEY - NOV 2023

#### STUDENT FEEDBACK ON TEACHERS

## DEPARTMENT OF COMPUTER SCIENCE (SHIFT -2)

























### **STUDENT SATISFACTION SURVEY - NOV 2023**

#### STUDENT FEEDBACK ON TEACHERS

## DEPARTMENT OF PHYSICS (SHIFT -2)

























### **STUDENT SATISFACTION SURVEY - NOV 2023**

#### STUDENT FEEDBACK ON TEACHERS

## DEPARTMENT OF CHEMISTRY (SHIFT -2)



























### **STUDENT SATISFACTION SURVEY - NOV 2023**

#### STUDENT