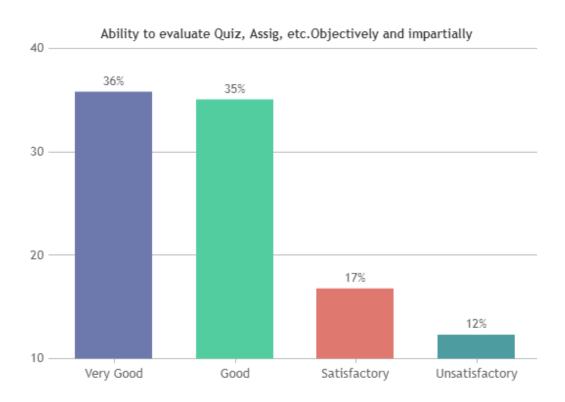

#### STUDENT SATISFACTION SURVEY 2022-2023 (ODD SEMESTER)

#### STUDENT FEEDBACK ON TEACHERS

#### **OVERALL ANALYSIS**