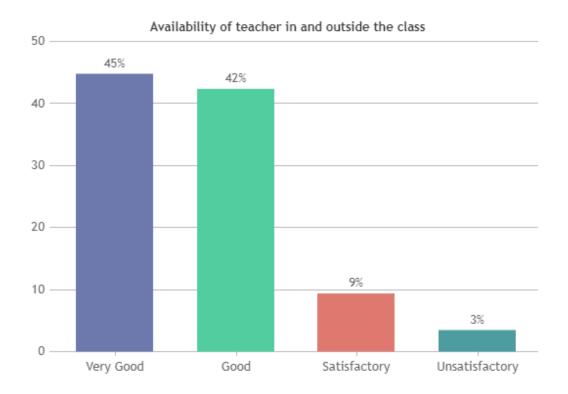

#### STUDENT SATISFACTION SURVEY 2022-2023 (ODD SEMESTER)

#### STUDENT FEEDBACK ON TEACHERS

#### **OVERALL ANALYSIS**