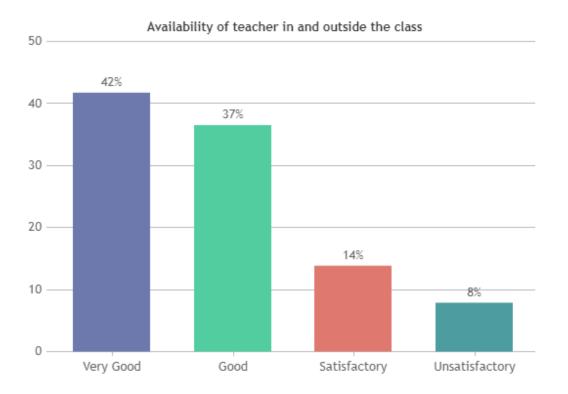

DBACK ON TEACHERS

## DEPARTMENT OF CHEMISTRY (SHIFT -1)



























### **STUDENT SATISFACTION SURVEY - NOV 2023**

#### STUDENT FEEDBACK ON TEACHERS

## DEPARTMENT OF ZOOLOGY (SHIFT -1)



























### **STUDENT SATISFACTION SURVEY - NOV 2023**

#### STUDENT FEEDBACK ON TEACHERS

## DEPARTMENT OF BOTANY (SHIFT -1)





























### **STUDENT SATISFACTION SURVEY - NOV 2023**

#### STUDENT FEEDBACK ON TEACHERS

## DEPARTMENT OF MATHS (SHIFT -1)



























### **STUDENT SATISFACTION SURVEY - NOV 2023**

#### STUDENT FEEDBACK ON TEACHERS

## DEPARTMENT OF COMMERCE (SHIFT -1)



























### STUDENT SATISFACTION SURVEY - NOV 2023

#### STUDENT FEEDBACK ON TEACHERS

## DEPARTMENT OF TAMIL (SHIFT -2)































### **STUDENT SATISFACTION SURVEY - NOV 2023**

#### STUDENT FEEDBACK ON TEACHERS

## DEPARTMENT OF ENGLISH (SHIFT -2)



























## STUDENT SATISFACTION SURVEY - NOV 2023

#### STUDENT FEEDBACK ON TEACHERS

## DEPARTMENT OF ECONOMICS (SHIFT -2)



























### **STUDENT SATISFACTION SURVEY - NOV 2023**

#### STUDENT FEEDBACK ON TEACHERS

## DEPARTMENT OF COMMERCE (SHIFT -2)

























### STUDENT SATISFACTION SURVEY - NOV 2023

#### STUDENT FEEDBACK ON TEACHERS

## DEPARTMENT OF CORPORATE SECRETARYSHIP (SHIFT -2)



























### **STUDENT SATISFACTION SURVEY - NOV 2023**

#### STUDENT FEEDBACK ON TEACHERS

## DEPARTMENT OF BBA (SHIFT -2)



























### STUDENT SATISFACTION SURVEY - NOV 2023

#### STUDE