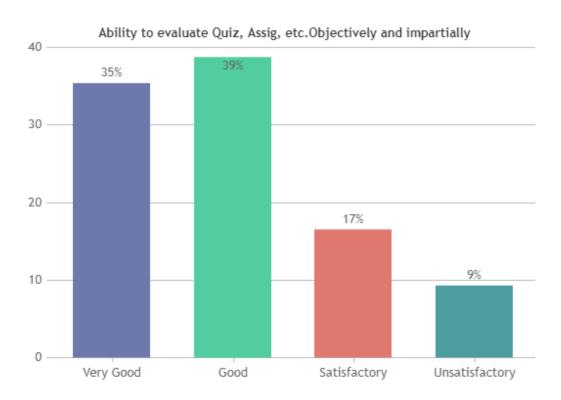

ON TEACHERS

## DEPARTMENT OF PHYSICS (SHIFT -1)





























### STUDENT SATISFACTION SURVEY - NOV 2023

#### STUDENT FEEDBACK ON TEACHERS

## DEPARTMENT OF CHEMISTRY (SHIFT -1)



























### **STUDENT SATISFACTION SURVEY - NOV 2023**

#### STUDENT FEEDBACK ON TEACHERS

## DEPARTMENT OF ZOOLOGY (SHIFT -1)



























### **STUDENT SATISFACTION SURVEY - NOV 2023**

#### STUDENT FEEDBACK ON TEACHERS

## DEPARTMENT OF BOTANY (SHIFT -1)





























### **STUDENT SATISFACTION SURVEY - NOV 2023**

#### STUDENT FEEDBACK ON TEACHERS

## DEPARTMENT OF MATHS (SHIFT -1)



























### **STUDENT SATISFACTION SURVEY - NOV 2023**

#### STUDENT FEEDBACK ON TEACHERS

## DEPARTMENT OF COMMERCE (SHIFT -1)



























### STUDENT SATISFACTION SURVEY - NOV 2023

#### STUDENT FEEDBACK ON TEACHERS

## DEPARTMENT OF TAMIL (SHIFT -2)































### **STUDENT SATISFACTION SURVEY - NOV 2023**

#### STUDENT FEEDBACK ON TEACHERS

## DEPARTMENT OF ENGLISH (SHIFT -2)



























## STUDENT SATISFACTION SURVEY - NOV 2023

#### STUDENT FEEDBACK ON TEACHERS

## DEPARTMENT OF ECONOMICS (SHIFT -2)



























### **STUDENT SATISFACTION SURVEY - NOV 2023**

#### STUDENT FEEDBACK ON TEACHERS

## DEPARTMENT OF COMMERCE (SHIFT -2)

























### STUDENT SATISFACTION SURVEY - NOV 2023

#### STUDENT FEEDBACK ON TEACHERS

## DEPARTMENT OF CORPORATE SECRETARYSHIP (SHIFT -2)



























### **STUDENT SATISFACTION SURVEY - NOV 2023**

#### STUDE