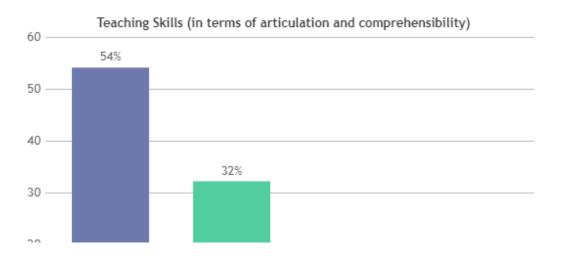

#### STUDENT SATISFACTION SURVEY 2022-2023 (ODD SEMESTER)

#### STUDENT FEEDBACK ON TEACHERS

#### **OVERALL ANALYSIS**





























### **STUDENT SATISFACTION SURVEY - NOV 2023**

#### STUDENT FEEDBACK ON TEACHERS

## DEPARTMENT OF TAMIL (SHIFT -1)



























### **STUDENT SATISFACTION SURVEY - NOV 2023**

#### STUDENT FEEDBACK ON TEACHERS

## DEPARTMENT OF FOLKLORE (SHIFT -1)



























### **STUDENT SATISFACTION SURVEY - NOV 2023**

#### STUDENT FEEDBACK ON TEACHERS

## DEPARTMENT OF ENGLISH (SHIFT -1)



























### STUDENT SATISFACTION SURVEY - NOV 2023

#### STUDENT FEEDBACK ON TEACHERS

## DEPARTMENT OF ECONOMICS (SHIFT -1)

























### STUDENT SATISFACTION SURVEY - NOV 2023

#### STUDENT FEEDBACK ON TEACHERS

## DEPARTMENT OF COMPUTER SCIENCE (SHIFT -1)



























### **STUDENT SATISFACTION SURVEY - NOV 2023**

#### STUDENT FEEDBACK ON TEACHERS

## DEPARTMENT OF PHYSICS (SHIFT -1)





























### STUDENT SATISFACTION SURVEY - NOV 2023

#### STUDENT FEEDBACK ON TEACHERS

## DEPARTMENT OF CHEMISTRY (SHIFT -1)



























### **STUDENT SATISFACTION SURVEY - NOV 2023**

#### STUDENT FEEDBACK ON TEACHERS

## DEPARTMENT OF ZOOLOGY (SHIFT -1)



























### **STUDENT SATISFACTION SURVEY - NOV 2023*