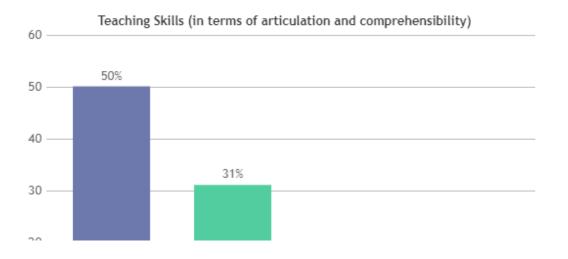

#### STUDENT SATISFACTION SURVEY 2022-2023 (ODD SEMESTER)

#### STUDENT FEEDBACK ON TEACHERS

#### **OVERALL ANALYSIS**