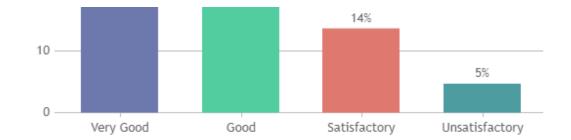

#### STUDENT SATISFACTION SURVEY 2022-2023 (ODD SEMESTER)

#### STUDENT FEEDBACK ON TEACHERS

#### **OVERALL ANALYSIS**