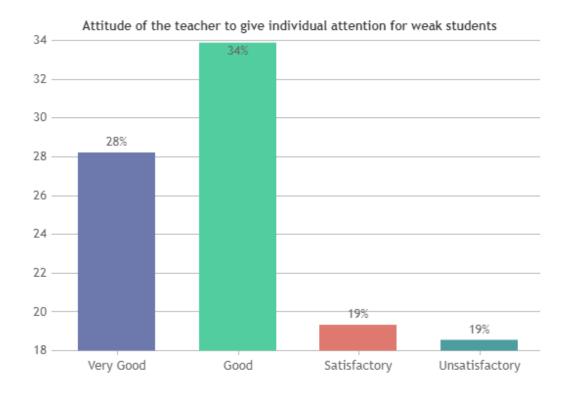

DEPARTMENT OF CORPORATE SECRETARYSHIP (SHIFT -2)



























### **STUDENT SATISFACTION SURVEY - NOV 2023**

#### STUDENT FEEDBACK ON TEACHERS

## DEPARTMENT OF BBA (SHIFT -2)



























### STUDENT SATISFACTION SURVEY - NOV 2023

#### STUDENT FEEDBACK ON TEACHERS

## DEPARTMENT OF SOCIAL WORK (SHIFT -2)





























### **STUDENT SATISFACTION SURVEY - NOV 2023**

#### STUDENT FEEDBACK ON TEACHERS

## DEPARTMENT OF MATHS (SHIFT -2)



























### STUDENT SATISFACTION SURVEY - NOV 2023

#### STUDENT FEEDBACK ON TEACHERS

## DEPARTMENT OF COMPUTER SCIENCE (SHIFT -2)

























### **STUDENT SATISFACTION SURVEY - NOV 2023**

#### STUDENT FEEDBACK ON TEACHERS

## DEPARTMENT OF PHYSICS (SHIFT -2)

























### **STUDENT SATISFACTION SURVEY - NOV 2023**

#### STUDENT FEEDBACK ON TEACHERS

## DEPARTMENT OF CHEMISTRY (SHIFT -2)



























### **STUDENT SATISFACTION SURVEY - NOV 2023**

#### STUDENT FEEDBACK ON TEACHERS

## DEPARTMENT OF VIS. COM. (SHIFT -2)

























### **STUDENT SATISFACTION SURVEY - NOV 2023**

#### STUDENT FEEDBACK ON TEACHERS

## DEPARTMENT OF MCA (SHIFT -2)

























Good

Satisfactory

Unsatisfactory

0

Very Good



### **STUDENT SATISFACTION SURVEY - NOV 2023**

#### STUDENT FEEDBACK ON TEACHERS

## DEPARTMENT OF DATA SCIENCE (SHIFT -2)



























### **STUDENT SATISFACTION SURVEY - NOV 2023**

#### STUDENT FEEDBACK ON TEACHERS

## DEPARTMENT OF HONOURS (SHIFT -2)



























### **STUDENT