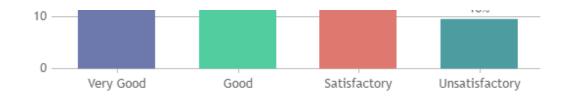

ENT FEEDBACK ON TEACHERS

## DEPARTMENT OF MATHS (SHIFT -2)



























### STUDENT SATISFACTION SURVEY - NOV 2023

#### STUDENT FEEDBACK ON TEACHERS

## DEPARTMENT OF COMPUTER SCIENCE (SHIFT -2)

























### **STUDENT SATISFACTION SURVEY - NOV 2023**

#### STUDENT FEEDBACK ON TEACHERS

## DEPARTMENT OF PHYSICS (SHIFT -2)

























### **STUDENT SATISFACTION SURVEY - NOV 2023**

#### STUDENT FEEDBACK ON TEACHERS

## DEPARTMENT OF CHEMISTRY (SHIFT -2)



























### **STUDENT SATISFACTION SURVEY - NOV 2023**

#### STUDENT FEEDBACK ON TEACHERS

## DEPARTMENT OF VIS. COM. (SHIFT -2)

























### **STUDENT SATISFACTION SURVEY - NOV 2023**

#### STUDENT FEEDBACK ON TEACHERS

## DEPARTMENT OF MCA (SHIFT -2)

























Good

Satisfactory

Unsatisfactory

0

Very Good



### **STUDENT SATISFACTION SURVEY - NOV 2023**

#### STUDENT FEEDBACK ON TEACHERS

## DEPARTMENT OF DATA SCIENCE (SHIFT -2)



























### **STUDENT SATISFACTION SURVEY - NOV 2023**

#### STUDENT FEEDBACK ON TEACHERS

## DEPARTMENT OF HONOURS (SHIFT -2)



























### **STUDENT SATISFACTION SURVEY - NOV 2023**

#### STUDENT FEEDBACK ON TEACHERS

## DEPARTMENT OF MARITIME LOGISTICS (SHIFT -2)



























### STUDENT SATISFACTION SURVEY - NOV 2023

#### STUDENT FEEDBACK ON TEACHERS

## DEPARTMENT OF CRIMINOLOGY & FORENSIC SCIENCE (SHIFT -2)





























### STUDENT SATISFACTION SURVEY - NOV 2023

#### STUDENT FEEDBACK ON TEACHERS

## DEPARTMENT OF PHY.EDUCATION (SH