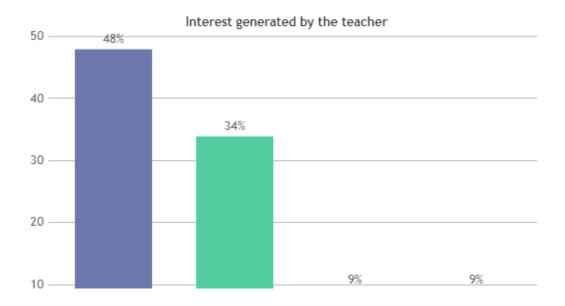

#### STUDENT SATISFACTION SURVEY 2022-2023 (ODD SEMESTER)

#### STUDENT FEEDBACK ON TEACHERS

#### **OVERALL ANALYSIS**