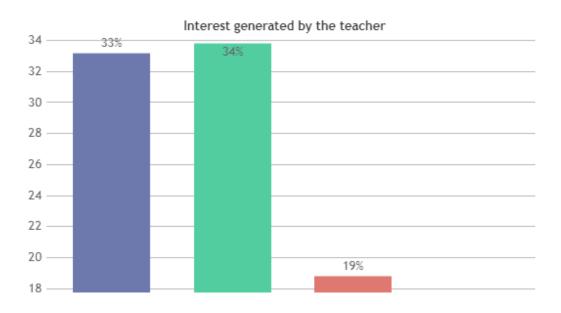

#### STUDENT SATISFACTION SURVEY 2022-2023 (ODD SEMESTER)

#### STUDENT FEEDBACK ON TEACHERS

#### **OVERALL ANALYSIS**