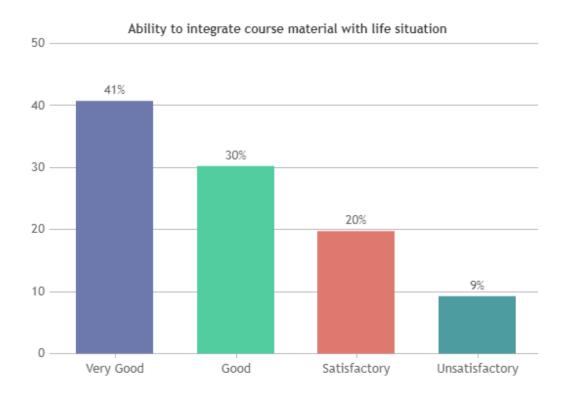

#### STUDENT SATISFACTION SURVEY 2022-2023 (ODD SEMESTER)

#### STUDENT FEEDBACK ON TEACHERS

#### **OVERALL ANALYSIS**