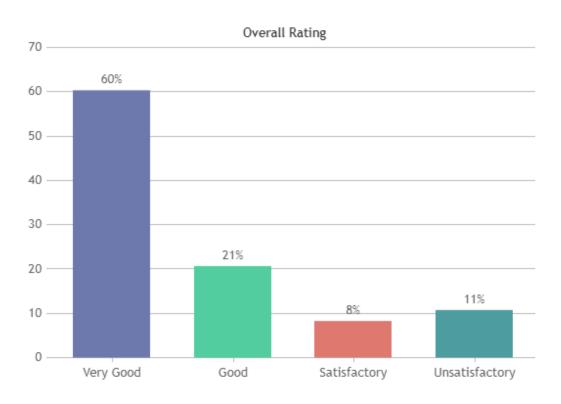

### **STUDENT SATISFACTION SURVEY - NOV 2023**

#### STUDENT FEEDBACK ON TEACHERS

## DEPARTMENT OF VIS. COM. (SHIFT -2)

























### **STUDENT SATISFACTION SURVEY - NOV 2023**

#### STUDENT FEEDBACK ON TEACHERS

## DEPARTMENT OF MCA (SHIFT -2)

























Good

Satisfactory

Unsatisfactory

0

Very Good



### **STUDENT SATISFACTION SURVEY - NOV 2023**

#### STUDENT FEEDBACK ON TEACHERS

## DEPARTMENT OF DATA SCIENCE (SHIFT -2)



























### **STUDENT SATISFACTION SURVEY - NOV 2023**

#### STUDENT FEEDBACK ON TEACHERS

## DEPARTMENT OF HONOURS (SHIFT -2)



























### **STUDENT SATISFACTION SURVEY - NOV 2023**

#### STUDENT FEEDBACK ON TEACHERS

## DEPARTMENT OF MARITIME LOGISTICS (SHIFT -2)



























### STUDENT SATISFACTION SURVEY - NOV 2023

#### STUDENT FEEDBACK ON TEACHERS

## DEPARTMENT OF CRIMINOLOGY & FORENSIC SCIENCE (SHIFT -2)





























### STUDENT SATISFACTION SURVEY - NOV 2023

#### STUDENT FEEDBACK ON TEACHERS

## DEPARTMENT OF PHY.EDUCATION (SHIFT -2)