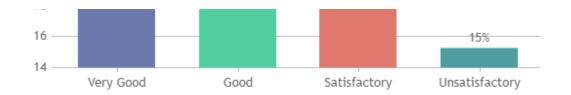

### **STUDENT SATISFACTION SURVEY - NOV 2023**

#### STUDENT FEEDBACK ON TEACHERS

## DEPARTMENT OF TAMIL (SHIFT -1)