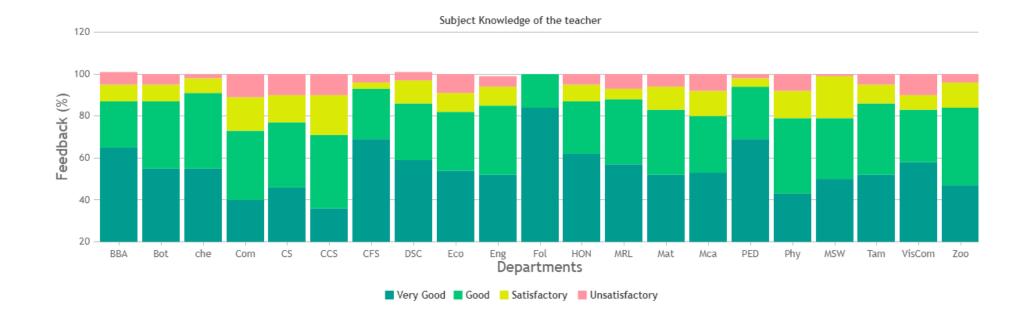

#### STUDENT SATISFACTION SURVEY 2022-2023 (ODD SEMESTER)

#### STUDENT FEEDBACK ON TEACHERS

#### **OVERALL ANALYSIS**





























### **STUDENT SATISFACTION SURVEY - NOV 2023**

#### STUDENT FEEDBACK ON TEACHERS

## DEPARTMENT OF TAMIL (SHIFT -1)



























### **STUDENT SATISFACTION SURVEY - NOV 2023**

#### STUDENT FEEDBACK ON TEACHERS

## DEPARTMENT OF FOLKLORE (SHIFT -1)



























### **STUDENT SATISFACTION SURVEY - NOV 2023**

#### STUDENT FEEDBACK ON TEACHERS

## DEPARTMENT OF ENGLISH (SHIFT -1)



























### STUDENT SATISFACTION SURVEY - NOV 2023

#### STUDENT FEEDBACK ON TEACHERS

## DEPARTMENT OF ECONOMICS (SHIFT -1)

























### STUDENT SATISFACTION SURVEY - NOV 2023

#### STUDENT FEEDBACK ON TEACHERS

## DEPARTMENT OF COMPUTER SCIENCE (SHIFT -1)



























### **STUDENT SATISFACTION SURVEY - NOV 20