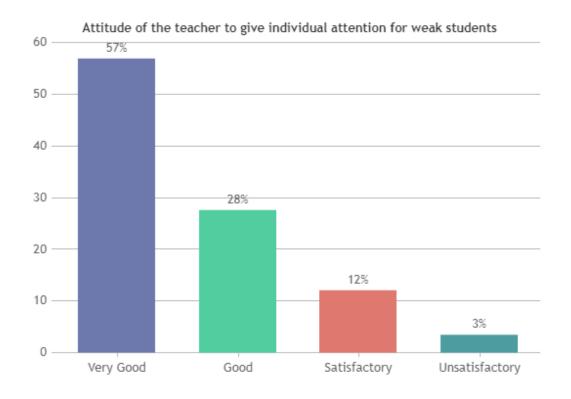

#### STUDENT SATISFACTION SURVEY 2022-2023 (ODD SEMESTER)

#### STUDENT FEEDBACK ON TEACHERS