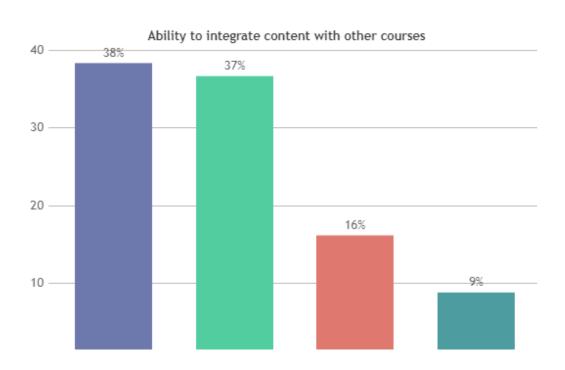

DBACK ON TEACHERS

## DEPARTMENT OF PHYSICS (SHIFT -1)





























### STUDENT SATISFACTION SURVEY - NOV 2023

#### STUDENT FEEDBACK ON TEACHERS

## DEPARTMENT OF CHEMISTRY (SHIFT -1)



























### **STUDENT SATISFACTION SURVEY - NOV 2023**

#### STUDENT FEEDBACK ON TEACHERS

## DEPARTMENT OF ZOOLOGY (SHIFT -1)



























### **STUDENT SATISFACTION SURVEY - NOV 2023**

#### STUDENT FEEDBACK ON TEACHERS

## DEPARTMENT OF BOTANY (SHIFT -1)





























### **STUDENT SATISFACTION SURVEY - NOV 2023**

#### STUDENT FEEDBACK ON TEACHERS

## DEPARTMENT OF MATHS (SHIFT -1)



























### **STUDENT SATISFACTION SURVEY - NOV 2023**

#### STUDENT FEEDBACK ON TEACHERS

## DEPARTMENT OF COMMERCE (SHIFT -1)



























### STUDENT SATISFACTION SURVEY - NOV 2023

#### STUDENT FEEDBACK ON TEACHERS

## DEPARTMENT OF TAMIL (SHIFT -2)































### **STUDENT SATISFACTION SURVEY - NOV 2023**

#### STUDENT FEEDBACK ON TEACHERS

## DEPARTMENT OF ENGLISH (SHIFT -2)



























## STUDENT SATISFACTION SURVEY - NOV 2023

#### STUDENT FEEDBACK ON TEACHERS

## DEPARTMENT OF ECONOMICS (SHIFT -2)



























### **STUDENT SATISFACTION SURVEY - NOV 2023**

#### STUDENT FEEDBACK ON TEACHERS

## DEPARTMENT OF COMMERCE (SHIFT -2)

























### STUDENT SATISFACTION SURVEY - NOV 2023

#### STUDENT FEEDBACK ON TEACHERS

## DEPARTMENT OF CORPORATE SECRETARYSHIP (SHIFT -2)



























### **STUDENT SATISFACTION SURVEY - NOV 2023**

####