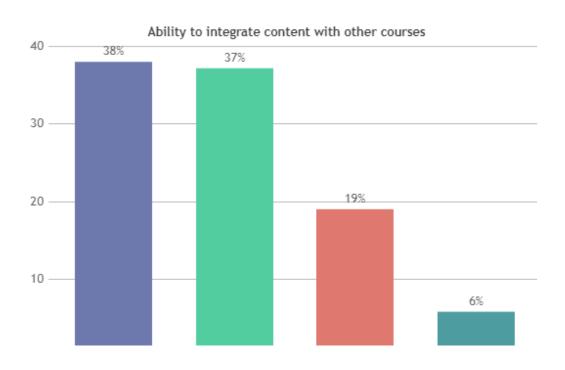

### **STUDENT SATISFACTION SURVEY - NOV 2023**

#### STUDENT FEEDBACK ON TEACHERS

## DEPARTMENT OF VIS. COM. (SHIFT -2)

























### **STUDENT SATISFACTION SURVEY - NOV 2023**

#### STUDENT FEEDBACK ON TEACHERS

## DEPARTMENT OF MCA (SHIFT -2)

























Good

Satisfactory

Unsatisfactory

0

Very Good



### **STUDENT SATISFACTION SURVEY - NOV 2023**

#### STUDENT FEEDBACK ON TEACHERS

## DEPARTMENT OF DATA SCIENCE (SHIFT -2)



























### **STUDENT SATISFACTION SURVEY - NOV 2023**

#### STUDENT FEEDBACK ON TEACHERS

## DEPARTMENT OF HONOURS (SHIFT -2)



























### **STUDENT SATISFACTION SURVEY - NOV 2023**

#### STUDENT FEEDBACK ON TEACHERS

## DEPARTMENT OF MARITIME LOGISTICS (SHIFT -2)



























### STUDENT SATISFACTION SURVEY - NOV 2023

#### STUDENT FEEDBACK ON TEACHERS

## DEPARTMENT OF CRIMINOLOGY & FORENSIC SCIENCE (SHIFT -2)





























### STUDENT SATISFACTION SURVEY - NOV 2023

#### STUDENT FEEDBACK ON TEACHERS

## DEPARTMENT OF PHY.EDUCATION (SHIFT -2)