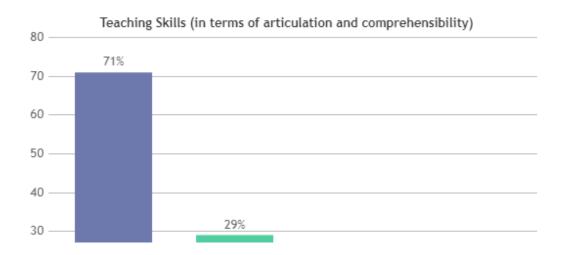

#### STUDENT SATISFACTION SURVEY 2022-2023 (ODD SEMESTER)

#### STUDENT FEEDBACK ON TEACHERS

#### **OVERALL ANALYSIS**