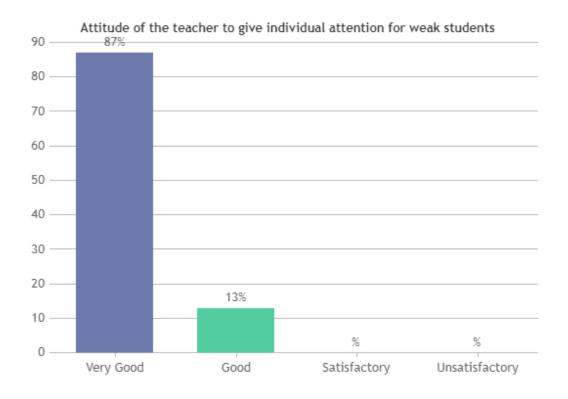

#### STUDENT SATISFACTION SURVEY 2022-2023 (ODD SEMESTER)

#### STUDENT FEEDBACK ON TEACHERS