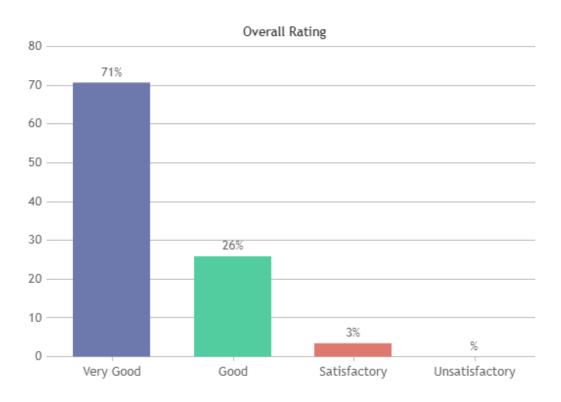

#### STUDENT SATISFACTION SURVEY 2022-2023 (ODD SEMESTER)

#### STUDENT FEEDBACK ON TEACHERS

#### **OVERALL ANALYSIS**





























### **STUDENT SATISFACTION SURVEY - NOV 2023**

#### STUDENT FEEDBACK ON TEACHERS

## DEPARTMENT OF TAMIL (SHIFT -1)



























### **STUDENT SATISFACTION SURVEY - NOV 2023**

#### STUDENT FEEDBACK ON TEACHERS

## DEPARTMENT OF FOLKLORE (SHIFT -1)



























### **STUDENT SATISFACTION SURVEY - NOV 2023**

#### STUDENT FEEDBACK ON TEACHERS

## DEPARTMENT OF ENGLISH (SHIFT -1)



























### STUDENT SATISFACTION SURVEY - NOV 2023

#### STUDENT FEEDBACK ON TEACHERS

## DEPARTMENT OF ECONOMICS (SHIFT -1)

























### STUDENT SATISFACTION SURVEY - NOV 2023

#### STUDENT FEEDBACK ON TEACHERS

## DEPARTMENT OF COMPUTER SCIENCE (SHIFT -1)



























### **STUDENT SATISFACTION SURVEY - NOV 2023**

#### STUDENT FEEDBACK ON TEACHERS

## DEPARTMENT OF PHYSICS (SHIFT -1)





























### STUDENT SATISFACTION SURVEY - NOV 2023

#### STUDENT FEEDBACK ON TEACHERS

## DEPARTMENT OF CHEMISTRY (SHIFT -1)



























### **STUDENT SATISFACTION SURVEY - NOV 2023**

#### STUDENT FEEDBA