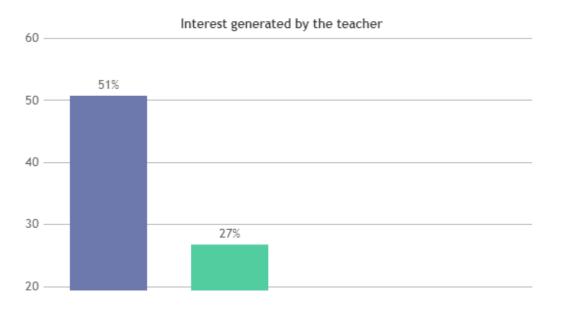

#### STUDENT SATISFACTION SURVEY 2022-2023 (ODD SEMESTER)

#### STUDENT FEEDBACK ON TEACHERS

#### **OVERALL ANALYSIS**