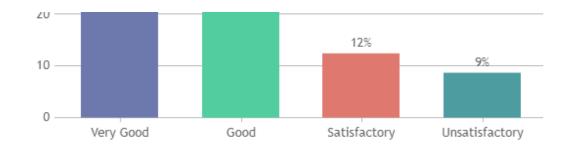

#### STUDENT SATISFACTION SURVEY 2022-2023 (ODD SEMESTER)

#### STUDENT FEEDBACK ON TEACHERS

#### **OVERALL ANALYSIS**