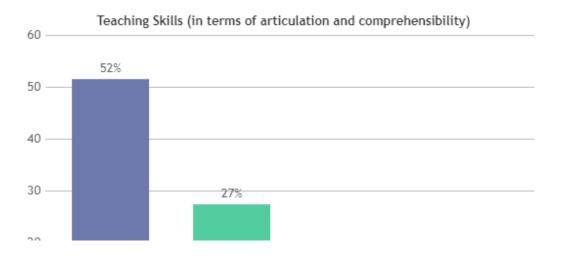

#### STUDENT SATISFACTION SURVEY 2022-2023 (ODD SEMESTER)

#### STUDENT FEEDBACK ON TEACHERS

#### **OVERALL ANALYSIS**