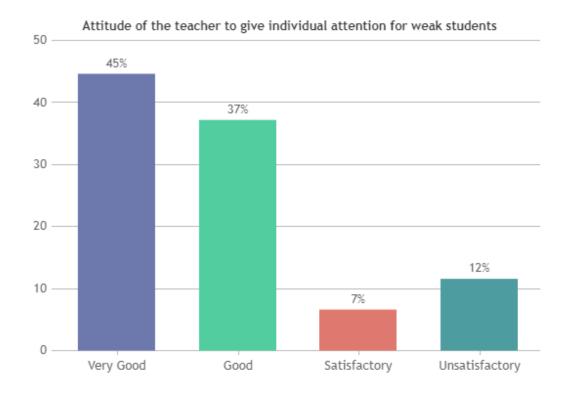

### **STUDENT SATISFACTION SURVEY - NOV 2023**

#### STUDENT FEEDBACK ON TEACHERS

## DEPARTMENT OF VIS. COM. (SHIFT -2)

























### **STUDENT SATISFACTION SURVEY - NOV 2023**

#### STUDENT FEEDBACK ON TEACHERS

## DEPARTMENT OF MCA (SHIFT -2)

























Good

Satisfactory

Unsatisfactory

0

Very Good



### **STUDENT SATISFACTION SURVEY - NOV 2023**

#### STUDENT FEEDBACK ON TEACHERS

## DEPARTMENT OF DATA SCIENCE (SHIFT -2)



























### **STUDENT SATISFACTION SURVEY - NOV 2023**

#### STUDENT FEEDBACK ON TEACHERS

## DEPARTMENT OF HONOURS (SHIFT -2)



























### **STUDENT SATISFACTION SURVEY - NOV 2023**

#### STUDENT FEEDBACK ON TEACHERS

## DEPARTMENT OF MARITIME LOGISTICS (SHIFT -2)



























### STUDENT SATISFACTION SURVEY - NOV 2023

#### STUDENT FEEDBACK ON TEACHERS

## DEPARTMENT OF CRIMINOLOGY & FORENSIC SCIENCE (SHIFT -2)





























### STUDENT SATISFACTION SURVEY - NOV 2023

#### STUDENT FEEDBACK ON TEACHERS

## DEPARTMENT OF PHY.EDUCATION (SHIFT -2)