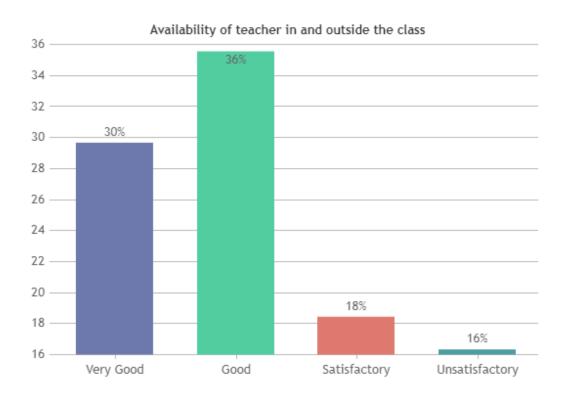

## DEPARTMENT OF CORPORATE SECRETARYSHIP (SHIFT -2)



























### **STUDENT SATISFACTION SURVEY - NOV 2023**

#### STUDENT FEEDBACK ON TEACHERS

## DEPARTMENT OF BBA (SHIFT -2)



























### STUDENT SATISFACTION SURVEY - NOV 2023

#### STUDENT FEEDBACK ON TEACHERS

## DEPARTMENT OF SOCIAL WORK (SHIFT -2)





























### **STUDENT SATISFACTION SURVEY - NOV 2023**

#### STUDENT FEEDBACK ON TEACHERS

## DEPARTMENT OF MATHS (SHIFT -2)



























### STUDENT SATISFACTION SURVEY - NOV 2023

#### STUDENT FEEDBACK ON TEACHERS

## DEPARTMENT OF COMPUTER SCIENCE (SHIFT -2)

























### **STUDENT SATISFACTION SURVEY - NOV 2023**

#### STUDENT FEEDBACK ON TEACHERS

## DEPARTMENT OF PHYSICS (SHIFT -2)

























### **STUDENT SATISFACTION SURVEY - NOV 2023**

#### STUDENT FEEDBACK ON TEACHERS

## DEPARTMENT OF CHEMISTRY (SHIFT -2)



























### **STUDENT SATISFACTION SURVEY - NOV 2023**

#### STUDENT FEEDBACK ON TEACHERS

## DEPARTMENT OF VIS. COM. (SHIFT -2)

























### **STUDENT SATISFACTION SURVEY - NOV 2023**

#### STUDENT FEEDBACK ON TEACHERS

## DEPARTMENT OF MCA (SHIFT -2)

























Good

Satisfactory

Unsatisfactory

0

Very Good



### **STUDENT SATISFACTION SURVEY - NOV 2023**

#### STUDENT FEEDBACK ON TEACHERS

## DEPARTMENT OF DATA SCIENCE (SHIFT -2)



























### **STUDENT SATISFACTION SURVEY - NOV 2023**

#### STUDENT FEEDBACK ON TEACHERS

## DEPARTMENT OF HONOURS (SHIFT -2)



























### **STU