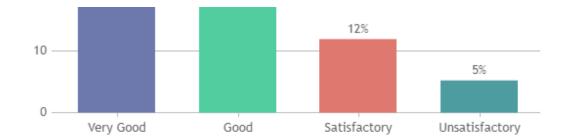

### **STUDENT SATISFACTION SURVEY - NOV 2023**

#### STUDENT FEEDBACK ON TEACHERS

## DEPARTMENT OF MCA (SHIFT -2)

























Good

Satisfactory

Unsatisfactory

0

Very Good



### **STUDENT SATISFACTION SURVEY - NOV 2023**

#### STUDENT FEEDBACK ON TEACHERS

## DEPARTMENT OF DATA SCIENCE (SHIFT -2)



























### **STUDENT SATISFACTION SURVEY - NOV 2023**

#### STUDENT FEEDBACK ON TEACHERS

## DEPARTMENT OF HONOURS (SHIFT -2)



























### **STUDENT SATISFACTION SURVEY - NOV 2023**

#### STUDENT FEEDBACK ON TEACHERS

## DEPARTMENT OF MARITIME LOGISTICS (SHIFT -2)



























### STUDENT SATISFACTION SURVEY - NOV 2023

#### STUDENT FEEDBACK ON TEACHERS

## DEPARTMENT OF CRIMINOLOGY & FORENSIC SCIENCE (SHIFT -2)





























### STUDENT SATISFACTION SURVEY - NOV 2023

#### STUDENT FEEDBACK ON TEACHERS

## DEPARTMENT OF PHY.EDUCATION (SHIFT -2)