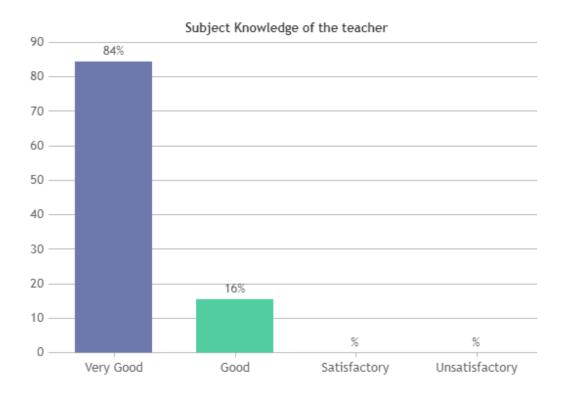

#### STUDENT SATISFACTION SURVEY 2022-2023 (ODD SEMESTER)

#### STUDENT FEEDBACK ON TEACHERS

#### **OVERALL ANALYSIS**