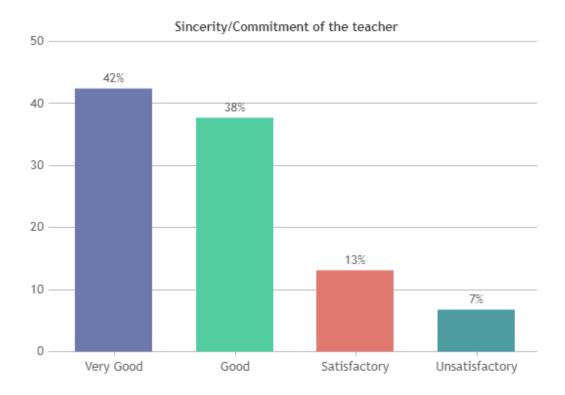

### **STUDENT SATISFACTION SURVEY - NOV 2023**

#### STUDENT FEEDBACK ON TEACHERS

## DEPARTMENT OF TAMIL (SHIFT -1)