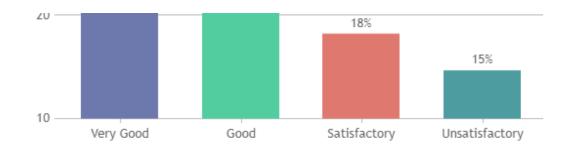

#### STUDENT SATISFACTION SURVEY 2022-2023 (ODD SEMESTER)

#### STUDENT FEEDBACK ON TEACHERS

#### **OVERALL ANALYSIS**