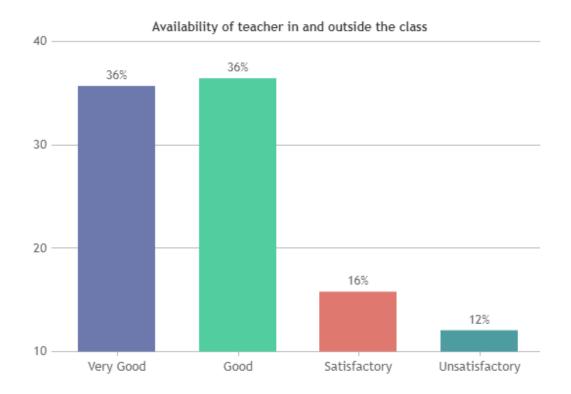

### **STUDENT SATISFACTION SURVEY - NOV 2023**

#### STUDENT FEEDBACK ON TEACHERS

## DEPARTMENT OF TAMIL (SHIFT -1)