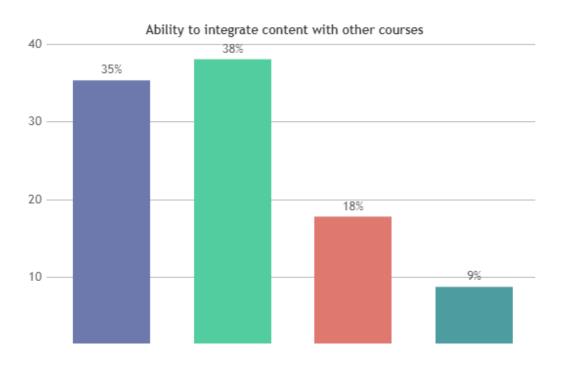

EEDBACK ON TEACHERS

## DEPARTMENT OF ZOOLOGY (SHIFT -1)



























### **STUDENT SATISFACTION SURVEY - NOV 2023**

#### STUDENT FEEDBACK ON TEACHERS

## DEPARTMENT OF BOTANY (SHIFT -1)





























### **STUDENT SATISFACTION SURVEY - NOV 2023**

#### STUDENT FEEDBACK ON TEACHERS

## DEPARTMENT OF MATHS (SHIFT -1)



























### **STUDENT SATISFACTION SURVEY - NOV 2023**

#### STUDENT FEEDBACK ON TEACHERS

## DEPARTMENT OF COMMERCE (SHIFT -1)



























### STUDENT SATISFACTION SURVEY - NOV 2023

#### STUDENT FEEDBACK ON TEACHERS

## DEPARTMENT OF TAMIL (SHIFT -2)































### **STUDENT SATISFACTION SURVEY - NOV 2023**

#### STUDENT FEEDBACK ON TEACHERS

## DEPARTMENT OF ENGLISH (SHIFT -2)



























## STUDENT SATISFACTION SURVEY - NOV 2023

#### STUDENT FEEDBACK ON TEACHERS

## DEPARTMENT OF ECONOMICS (SHIFT -2)



























### **STUDENT SATISFACTION SURVEY - NOV 2023**

#### STUDENT FEEDBACK ON TEACHERS

## DEPARTMENT OF COMMERCE (SHIFT -2)

























### STUDENT SATISFACTION SURVEY - NOV 2023

#### STUDENT FEEDBACK ON TEACHERS

## DEPARTMENT OF CORPORATE SECRETARYSHIP (SHIFT -2)



























### **STUDENT SATISFACTION SURVEY - NOV 2023**

#### STUDENT FEEDBACK ON TEACHERS

## DEPARTMENT OF BBA (SHIFT -2)



























### STUDENT SATISFACTION SURVEY - NOV 2023

#### STUDENT FEEDBACK ON TEACHERS

## DEPARTMENT OF SOCIAL WORK (SHIFT -2)





























### **STUDENT SATISFACTION SURVEY - NOV 2023**

####