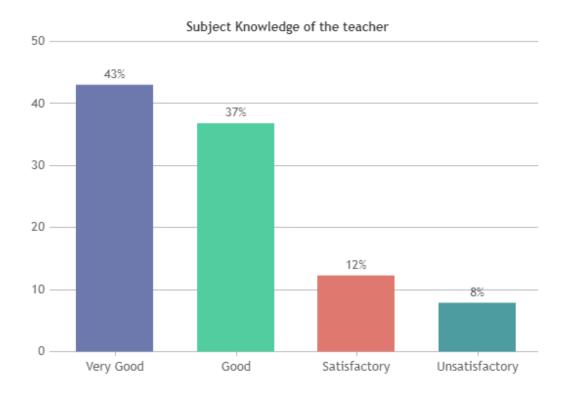

#### STUDENT SATISFACTION SURVEY 2022-2023 (ODD SEMESTER)

#### STUDENT FEEDBACK ON TEACHERS

#### **OVERALL ANALYSIS**