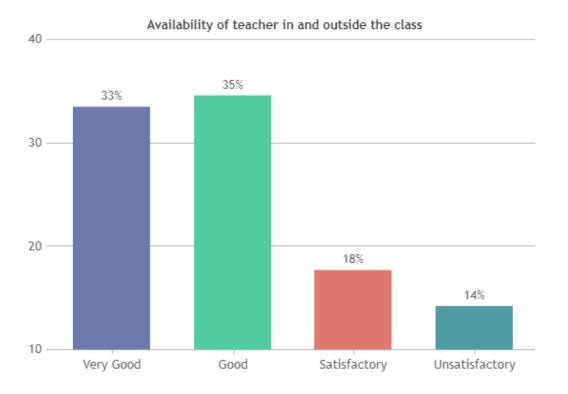

FEEDBACK ON TEACHERS

#### **OVERALL ANALYSIS**





























### **STUDENT SATISFACTION SURVEY - NOV 2023**

#### STUDENT FEEDBACK ON TEACHERS

## DEPARTMENT OF TAMIL (SHIFT -1)



























### **STUDENT SATISFACTION SURVEY - NOV 2023**

#### STUDENT FEEDBACK ON TEACHERS

## DEPARTMENT OF FOLKLORE (SHIFT -1)



























### **STUDENT SATISFACTION SURVEY - NOV 2023**

#### STUDENT FEEDBACK ON TEACHERS

## DEPARTMENT OF ENGLISH (SHIFT -1)



























### STUDENT SATISFACTION SURVEY - NOV 2023

#### STUDENT FEEDBACK ON TEACHERS

## DEPARTMENT OF ECONOMICS (SHIFT -1)

























### STUDENT SATISFACTION SURVEY - NOV 2023

#### STUDENT FEEDBACK ON TEACHERS

## DEPARTMENT OF COMPUTER SCIENCE (SHIFT -1)



























### **STUDENT SATISFACTION SURVEY - NOV 2023**

#### STUDENT FEEDBACK ON TEACHERS

## DEPARTMENT OF PHYSICS (SHIFT -1)





























### STUDENT SATISFACTION SURVEY - NOV 2023

#### STUDENT FEEDBACK ON TEACHERS

## DEPARTMENT OF CHEMISTRY (SHIFT -1)



























### **STUDENT SATISFACTION SURVEY - NOV 2023**

#### STUDENT FEEDBACK ON TEACHERS

## DEPARTMENT OF ZOOLOGY (SHIFT -1)



























### **STUDENT SATISFACTION SURVEY - NOV 2023**

#### STUDENT FEEDBACK ON TEACHERS

## DEPARTMENT OF BOTANY (SHIFT -1)





























### **STUDENT SATISFACTION SURVEY - NOV 2023**

#### STUDENT FEEDBACK ON TEACHERS

## DEPARTMENT OF MATHS (SHIFT -1)



























### **STUDENT SATISFACTION SURVEY - NOV 2023**

#### STUDENT FE