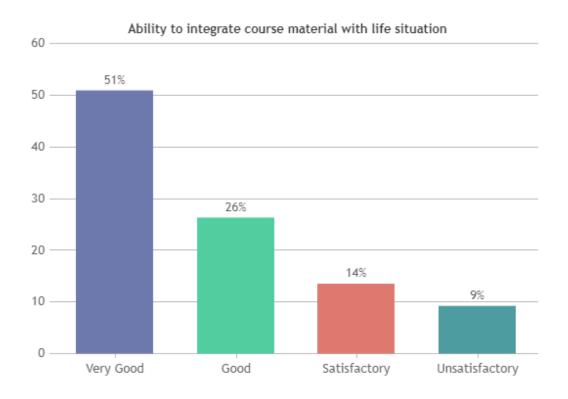

T FEEDBACK ON TEACHERS

## DEPARTMENT OF MATHS (SHIFT -2)



























### STUDENT SATISFACTION SURVEY - NOV 2023

#### STUDENT FEEDBACK ON TEACHERS

## DEPARTMENT OF COMPUTER SCIENCE (SHIFT -2)

























### **STUDENT SATISFACTION SURVEY - NOV 2023**

#### STUDENT FEEDBACK ON TEACHERS

## DEPARTMENT OF PHYSICS (SHIFT -2)

























### **STUDENT SATISFACTION SURVEY - NOV 2023**

#### STUDENT FEEDBACK ON TEACHERS

## DEPARTMENT OF CHEMISTRY (SHIFT -2)



























### **STUDENT SATISFACTION SURVEY - NOV 2023**

#### STUDENT FEEDBACK ON TEACHERS

## DEPARTMENT OF VIS. COM. (SHIFT -2)

























### **STUDENT SATISFACTION SURVEY - NOV 2023**

#### STUDENT FEEDBACK ON TEACHERS

## DEPARTMENT OF MCA (SHIFT -2)

























Good

Satisfactory

Unsatisfactory

0

Very Good



### **STUDENT SATISFACTION SURVEY - NOV 2023**

#### STUDENT FEEDBACK ON TEACHERS

## DEPARTMENT OF DATA SCIENCE (SHIFT -2)



























### **STUDENT SATISFACTION SURVEY - NOV 2023**

#### STUDENT FEEDBACK ON TEACHERS

## DEPARTMENT OF HONOURS (SHIFT -2)



























### **STUDENT SATISFACTION SURVEY - NOV 2023**

#### STUDENT FEEDBACK ON TEACHERS

## DEPARTMENT OF MARITIME LOGISTICS (SHIFT -2)



























### STUDENT SATISFACTION SURVEY - NOV 2023

#### STUDENT FEEDBACK ON TEACHERS

## DEPARTMENT OF CRIMINOLOGY & FORENSIC SCIENCE (SHIFT -2)





























### STUDENT SATISFACTION SURVEY - NOV 2023

#### STUDENT FEEDBACK ON TEACHERS

## DEPARTMENT OF PHY.EDUCATION (SHIF