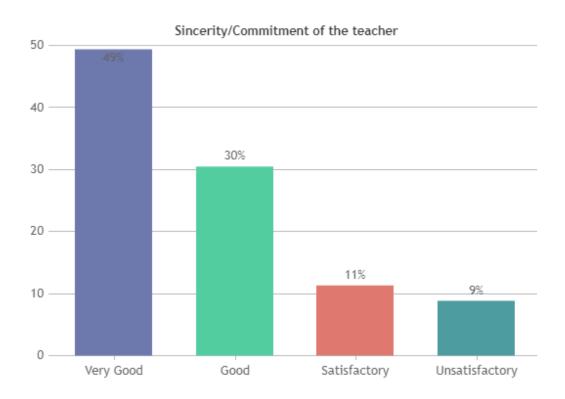

### **STUDENT SATISFACTION SURVEY - NOV 2023**

#### STUDENT FEEDBACK ON TEACHERS

## DEPARTMENT OF TAMIL (SHIFT -1)