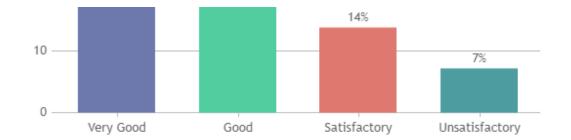

#### STUDENT SATISFACTION SURVEY 2022-2023 (ODD SEMESTER)

#### STUDENT FEEDBACK ON TEACHERS

#### **OVERALL ANALYSIS**