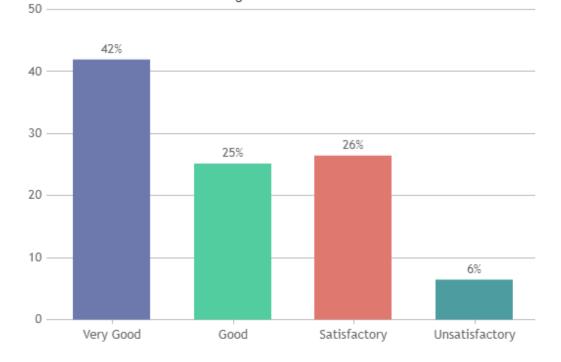

ERS

## DEPARTMENT OF ENGLISH (SHIFT -2)



























## STUDENT SATISFACTION SURVEY - NOV 2023

#### STUDENT FEEDBACK ON TEACHERS

## DEPARTMENT OF ECONOMICS (SHIFT -2)



























### **STUDENT SATISFACTION SURVEY - NOV 2023**

#### STUDENT FEEDBACK ON TEACHERS

## DEPARTMENT OF COMMERCE (SHIFT -2)

























### STUDENT SATISFACTION SURVEY - NOV 2023

#### STUDENT FEEDBACK ON TEACHERS

## DEPARTMENT OF CORPORATE SECRETARYSHIP (SHIFT -2)



























### **STUDENT SATISFACTION SURVEY - NOV 2023**

#### STUDENT FEEDBACK ON TEACHERS

## DEPARTMENT OF BBA (SHIFT -2)



























### STUDENT SATISFACTION SURVEY - NOV 2023

#### STUDENT FEEDBACK ON TEACHERS

## DEPARTMENT OF SOCIAL WORK (SHIFT -2)





























### **STUDENT SATISFACTION SURVEY - NOV 2023**

#### STUDENT FEEDBACK ON TEACHERS

## DEPARTMENT OF MATHS (SHIFT -2)



























### STUDENT SATISFACTION SURVEY - NOV 2023

#### STUDENT FEEDBACK ON TEACHERS

## DEPARTMENT OF COMPUTER SCIENCE (SHIFT -2)

























### **STUDENT SATISFACTION SURVEY - NOV 2023**

#### STUDENT FEEDBACK ON TEACHERS

## DEPARTMENT OF PHYSICS (SHIFT -2)

























### **STUDENT SATISFACTION SURVEY - NOV 2023**

#### STUDENT FEEDBACK ON TEACHERS

## DEPARTMENT OF CHEMISTRY (SHIFT -2)



























### **STUDENT SATISFACTION SURVEY - NOV 2023**

#### STUDENT FEEDBACK ON TEACHERS

## DEPARTMENT OF VIS. COM. (SHIFT -2)

























### **STUDENT SATISFACTION SURVEY - NOV 2023**

#### STUDENT FEED