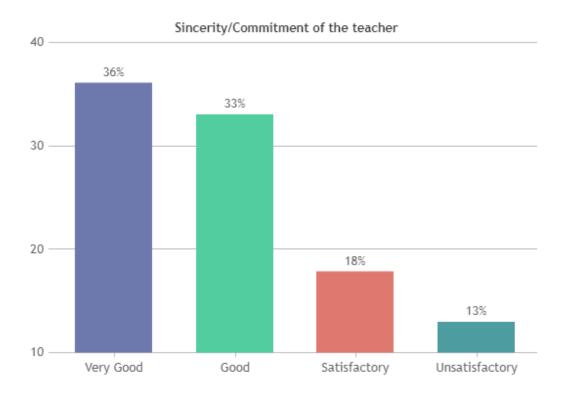

### **STUDENT SATISFACTION SURVEY - NOV 2023**

#### STUDENT FEEDBACK ON TEACHERS

## DEPARTMENT OF TAMIL (SHIFT -1)