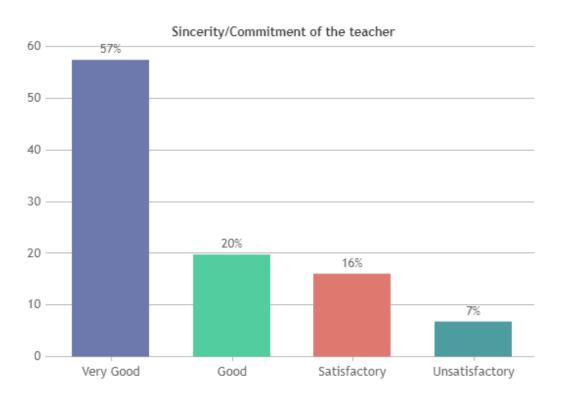

CE (SHIFT -2)

























### **STUDENT SATISFACTION SURVEY - NOV 2023**

#### STUDENT FEEDBACK ON TEACHERS

## DEPARTMENT OF PHYSICS (SHIFT -2)

























### **STUDENT SATISFACTION SURVEY - NOV 2023**

#### STUDENT FEEDBACK ON TEACHERS

## DEPARTMENT OF CHEMISTRY (SHIFT -2)



























### **STUDENT SATISFACTION SURVEY - NOV 2023**

#### STUDENT FEEDBACK ON TEACHERS

## DEPARTMENT OF VIS. COM. (SHIFT -2)

























### **STUDENT SATISFACTION SURVEY - NOV 2023**

#### STUDENT FEEDBACK ON TEACHERS

## DEPARTMENT OF MCA (SHIFT -2)

























Good

Satisfactory

Unsatisfactory

0

Very Good



### **STUDENT SATISFACTION SURVEY - NOV 2023**

#### STUDENT FEEDBACK ON TEACHERS

## DEPARTMENT OF DATA SCIENCE (SHIFT -2)



























### **STUDENT SATISFACTION SURVEY - NOV 2023**

#### STUDENT FEEDBACK ON TEACHERS

## DEPARTMENT OF HONOURS (SHIFT -2)



























### **STUDENT SATISFACTION SURVEY - NOV 2023**

#### STUDENT FEEDBACK ON TEACHERS

## DEPARTMENT OF MARITIME LOGISTICS (SHIFT -2)



























### STUDENT SATISFACTION SURVEY - NOV 2023

#### STUDENT FEEDBACK ON TEACHERS

## DEPARTMENT OF CRIMINOLOGY & FORENSIC SCIENCE (SHIFT -2)





























### STUDENT SATISFACTION SURVEY - NOV 2023

#### STUDENT FEEDBACK ON TEACHERS

## DEPARTMENT OF PHY.EDUCATION (SHIFT -2)