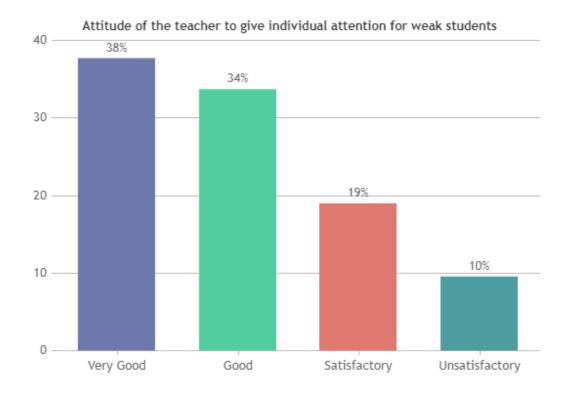

TEACHERS

## DEPARTMENT OF PHYSICS (SHIFT -1)





























### STUDENT SATISFACTION SURVEY - NOV 2023

#### STUDENT FEEDBACK ON TEACHERS

## DEPARTMENT OF CHEMISTRY (SHIFT -1)



























### **STUDENT SATISFACTION SURVEY - NOV 2023**

#### STUDENT FEEDBACK ON TEACHERS

## DEPARTMENT OF ZOOLOGY (SHIFT -1)



























### **STUDENT SATISFACTION SURVEY - NOV 2023**

#### STUDENT FEEDBACK ON TEACHERS

## DEPARTMENT OF BOTANY (SHIFT -1)





























### **STUDENT SATISFACTION SURVEY - NOV 2023**

#### STUDENT FEEDBACK ON TEACHERS

## DEPARTMENT OF MATHS (SHIFT -1)



























### **STUDENT SATISFACTION SURVEY - NOV 2023**

#### STUDENT FEEDBACK ON TEACHERS

## DEPARTMENT OF COMMERCE (SHIFT -1)



























### STUDENT SATISFACTION SURVEY - NOV 2023

#### STUDENT FEEDBACK ON TEACHERS

## DEPARTMENT OF TAMIL (SHIFT -2)































### **STUDENT SATISFACTION SURVEY - NOV 2023**

#### STUDENT FEEDBACK ON TEACHERS

## DEPARTMENT OF ENGLISH (SHIFT -2)



























## STUDENT SATISFACTION SURVEY - NOV 2023

#### STUDENT FEEDBACK ON TEACHERS

## DEPARTMENT OF ECONOMICS (SHIFT -2)



























### **STUDENT SATISFACTION SURVEY - NOV 2023**

#### STUDENT FEEDBACK ON TEACHERS

## DEPARTMENT OF COMMERCE (SHIFT -2)

























### STUDENT SATISFACTION SURVEY - NOV 2023

#### STUDENT FEEDBACK ON TEACHERS

## DEPARTMENT OF CORPORATE SECRETARYSHIP (SHIFT -2)



























### **STUDENT SATISFACTION SURVEY - NOV 2023**

#### STUDENT