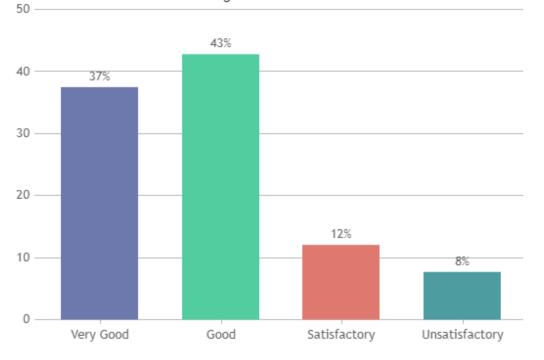

#### STUDENT SATISFACTION SURVEY 2022-2023 (ODD SEMESTER)

#### STUDENT FEEDBACK ON TEACHERS