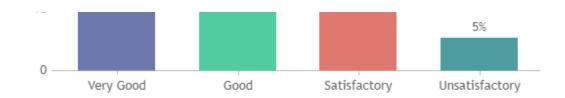

#### STUDENT SATISFACTION SURVEY 2022-2023 (ODD SEMESTER)

#### STUDENT FEEDBACK ON TEACHERS

#### **OVERALL ANALYSIS**