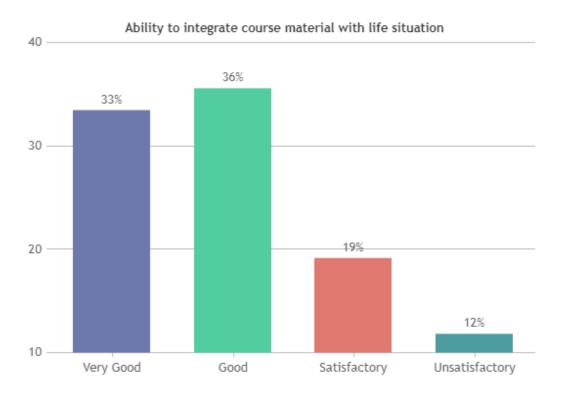

### **STUDENT SATISFACTION SURVEY - NOV 2023**

#### STUDENT FEEDBACK ON TEACHERS

## DEPARTMENT OF TAMIL (SHIFT -1)