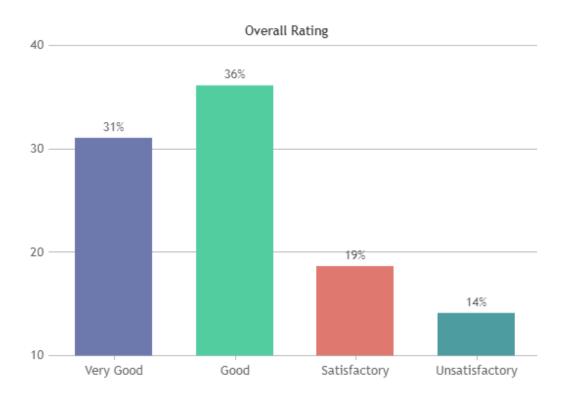

## DEPARTMENT OF COMMERCE (SHIFT -1)



























### STUDENT SATISFACTION SURVEY - NOV 2023

#### STUDENT FEEDBACK ON TEACHERS

## DEPARTMENT OF TAMIL (SHIFT -2)































### **STUDENT SATISFACTION SURVEY - NOV 2023**

#### STUDENT FEEDBACK ON TEACHERS

## DEPARTMENT OF ENGLISH (SHIFT -2)



























## STUDENT SATISFACTION SURVEY - NOV 2023

#### STUDENT FEEDBACK ON TEACHERS

## DEPARTMENT OF ECONOMICS (SHIFT -2)



























### **STUDENT SATISFACTION SURVEY - NOV 2023**

#### STUDENT FEEDBACK ON TEACHERS

## DEPARTMENT OF COMMERCE (SHIFT -2)

























### STUDENT SATISFACTION SURVEY - NOV 2023

#### STUDENT FEEDBACK ON TEACHERS

## DEPARTMENT OF CORPORATE SECRETARYSHIP (SHIFT -2)



























### **STUDENT SATISFACTION SURVEY - NOV 2023**

#### STUDENT FEEDBACK ON TEACHERS

## DEPARTMENT OF BBA (SHIFT -2)



























### STUDENT SATISFACTION SURVEY - NOV 2023

#### STUDENT FEEDBACK ON TEACHERS

## DEPARTMENT OF SOCIAL WORK (SHIFT -2)





























### **STUDENT SATISFACTION SURVEY - NOV 2023**

#### STUDENT FEEDBACK ON TEACHERS

## DEPARTMENT OF MATHS (SHIFT -2)



























### STUDENT SATISFACTION SURVEY - NOV 2023

#### STUDENT FEEDBACK ON TEACHERS

## DEPARTMENT OF COMPUTER SCIENCE (SHIFT -2)

























### **STUDENT SATISFACTION SURVEY - NOV 2023**

#### STUDENT FEEDBACK ON TEACHERS

## DEPARTMENT OF PHYSICS (SHIFT -2)

























### **STUDENT SATISFACTION SURVEY - NOV 2023**

#### STUDENT FEEDBACK O