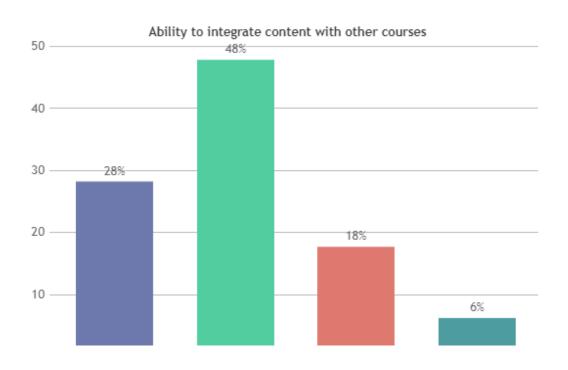

#### STUDENT SATISFACTION SURVEY 2022-2023 (ODD SEMESTER)

#### STUDENT FEEDBACK ON TEACHERS

#### **OVERALL ANALYSIS**