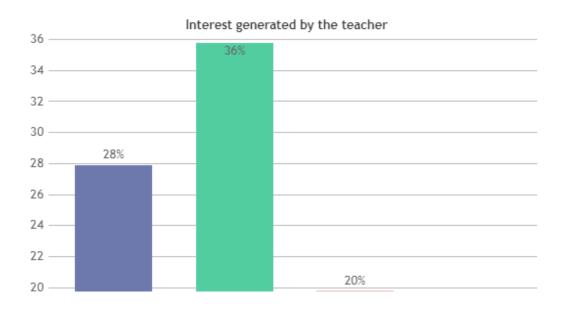

#### STUDENT SATISFACTION SURVEY 2022-2023 (ODD SEMESTER)

#### STUDENT FEEDBACK ON TEACHERS

#### **OVERALL ANALYSIS**