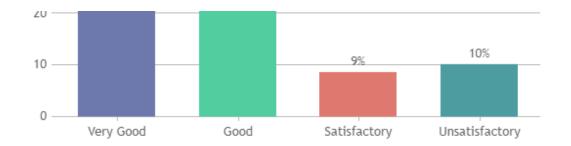

#### STUDENT SATISFACTION SURVEY 2022-2023 (ODD SEMESTER)

#### STUDENT FEEDBACK ON TEACHERS

#### **OVERALL ANALYSIS**