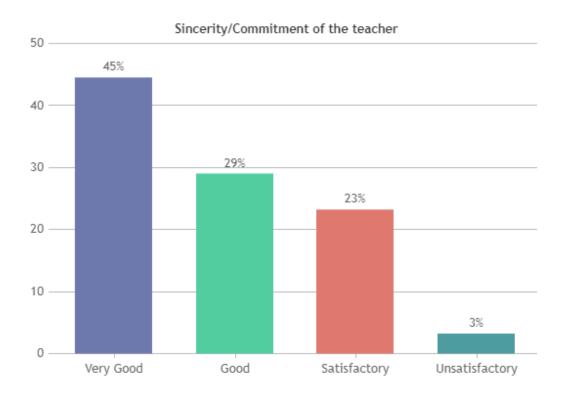

#### STUDENT SATISFACTION SURVEY 2022-2023 (ODD SEMESTER)

#### STUDENT FEEDBACK ON TEACHERS

#### **OVERALL ANALYSIS**