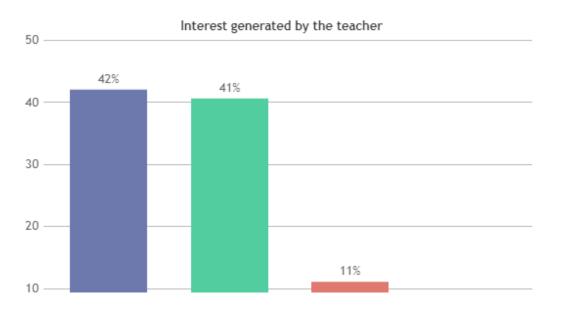

#### STUDENT SATISFACTION SURVEY 2022-2023 (ODD SEMESTER)

#### STUDENT FEEDBACK ON TEACHERS

#### **OVERALL ANALYSIS**