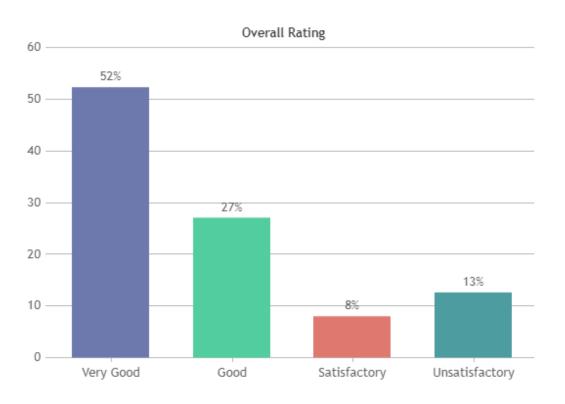

#### STUDENT SATISFACTION SURVEY 2022-2023 (ODD SEMESTER)

#### STUDENT FEEDBACK ON TEACHERS

#### **OVERALL ANALYSIS**