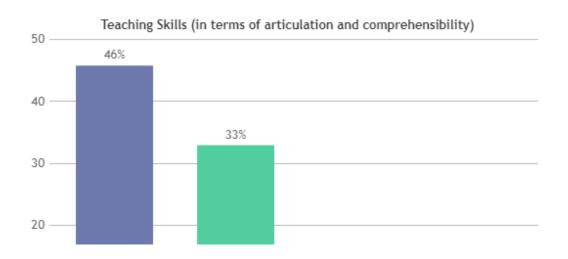

DBACK ON TEACHERS

## DEPARTMENT OF COMMERCE (SHIFT -2)

























### STUDENT SATISFACTION SURVEY - NOV 2023

#### STUDENT FEEDBACK ON TEACHERS

## DEPARTMENT OF CORPORATE SECRETARYSHIP (SHIFT -2)



























### **STUDENT SATISFACTION SURVEY - NOV 2023**

#### STUDENT FEEDBACK ON TEACHERS

## DEPARTMENT OF BBA (SHIFT -2)



























### STUDENT SATISFACTION SURVEY - NOV 2023

#### STUDENT FEEDBACK ON TEACHERS

## DEPARTMENT OF SOCIAL WORK (SHIFT -2)





























### **STUDENT SATISFACTION SURVEY - NOV 2023**

#### STUDENT FEEDBACK ON TEACHERS

## DEPARTMENT OF MATHS (SHIFT -2)



























### STUDENT SATISFACTION SURVEY - NOV 2023

#### STUDENT FEEDBACK ON TEACHERS

## DEPARTMENT OF COMPUTER SCIENCE (SHIFT -2)

























### **STUDENT SATISFACTION SURVEY - NOV 2023**

#### STUDENT FEEDBACK ON TEACHERS

## DEPARTMENT OF PHYSICS (SHIFT -2)

























### **STUDENT SATISFACTION SURVEY - NOV 2023**

#### STUDENT FEEDBACK ON TEACHERS

## DEPARTMENT OF CHEMISTRY (SHIFT -2)



























### **STUDENT SATISFACTION SURVEY - NOV 2023**

#### STUDENT FEEDBACK ON TEACHERS

## DEPARTMENT OF VIS. COM. (SHIFT -2)

























### **STUDENT SATISFACTION SURVEY - NOV 2023**

#### STUDENT FEEDBACK ON TEACHERS

## DEPARTMENT OF MCA (SHIFT -2)

























Good

Satisfactory

Unsatisfactory

0

Very Good



### **STUDENT SATISFACTION SURVEY - NOV 2023**

#### STUDENT FEEDBACK ON TEACHERS

## DEPARTMENT OF DATA SCIENCE (SHIFT -2)