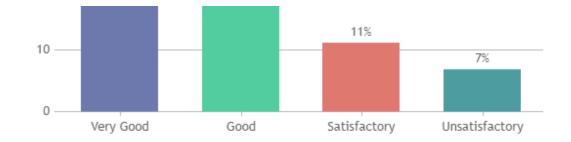

#### STUDENT SATISFACTION SURVEY 2022-2023 (ODD SEMESTER)

#### STUDENT FEEDBACK ON TEACHERS

#### **OVERALL ANALYSIS**