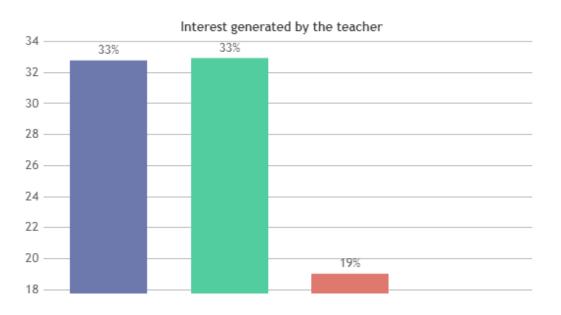

### **STUDENT SATISFACTION SURVEY - NOV 2023**

#### STUDENT FEEDBACK ON TEACHERS

## DEPARTMENT OF TAMIL (SHIFT -1)