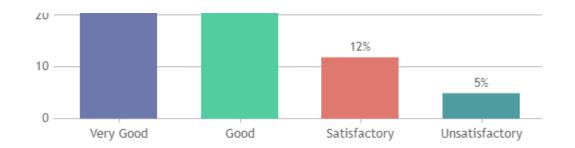

#### STUDENT SATISFACTION SURVEY 2022-2023 (ODD SEMESTER)

#### STUDENT FEEDBACK ON TEACHERS

#### **OVERALL ANALYSIS**