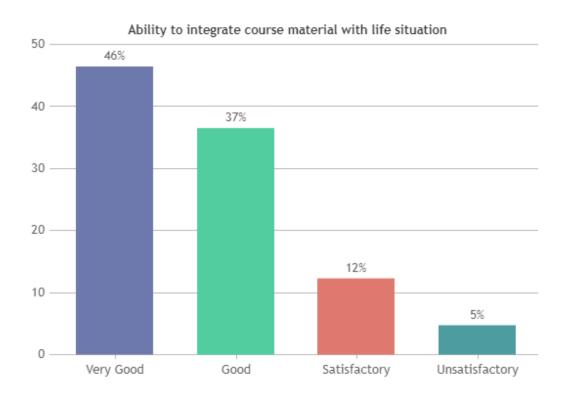

#### STUDENT SATISFACTION SURVEY 2022-2023 (ODD SEMESTER)

#### STUDENT FEEDBACK ON TEACHERS

#### **OVERALL ANALYSIS**