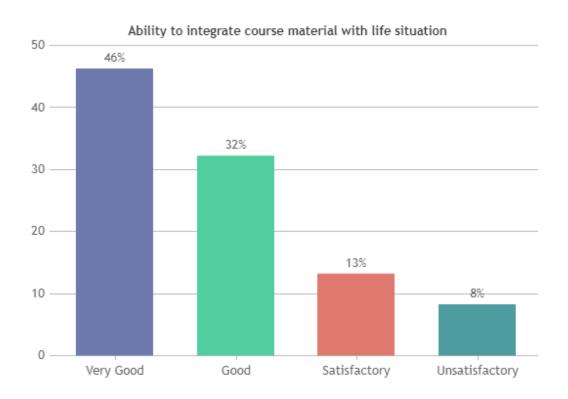

#### STUDENT SATISFACTION SURVEY 2022-2023 (ODD SEMESTER)

#### STUDENT FEEDBACK ON TEACHERS

#### **OVERALL ANALYSIS**