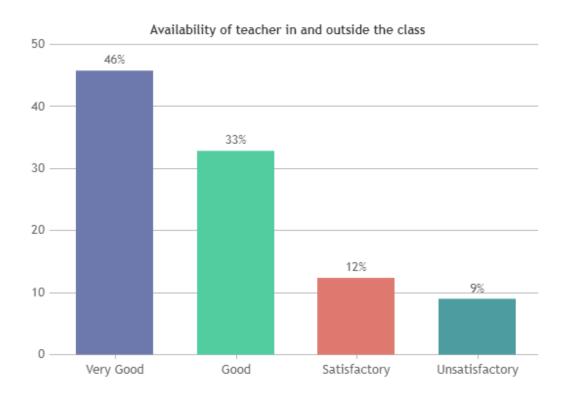

ERS

## DEPARTMENT OF COMMERCE (SHIFT -2)

























### STUDENT SATISFACTION SURVEY - NOV 2023

#### STUDENT FEEDBACK ON TEACHERS

## DEPARTMENT OF CORPORATE SECRETARYSHIP (SHIFT -2)



























### **STUDENT SATISFACTION SURVEY - NOV 2023**

#### STUDENT FEEDBACK ON TEACHERS

## DEPARTMENT OF BBA (SHIFT -2)



























### STUDENT SATISFACTION SURVEY - NOV 2023

#### STUDENT FEEDBACK ON TEACHERS

## DEPARTMENT OF SOCIAL WORK (SHIFT -2)





























### **STUDENT SATISFACTION SURVEY - NOV 2023**

#### STUDENT FEEDBACK ON TEACHERS

## DEPARTMENT OF MATHS (SHIFT -2)



























### STUDENT SATISFACTION SURVEY - NOV 2023

#### STUDENT FEEDBACK ON TEACHERS

## DEPARTMENT OF COMPUTER SCIENCE (SHIFT -2)

























### **STUDENT SATISFACTION SURVEY - NOV 2023**

#### STUDENT FEEDBACK ON TEACHERS

## DEPARTMENT OF PHYSICS (SHIFT -2)

























### **STUDENT SATISFACTION SURVEY - NOV 2023**

#### STUDENT FEEDBACK ON TEACHERS

## DEPARTMENT OF CHEMISTRY (SHIFT -2)



























### **STUDENT SATISFACTION SURVEY - NOV 2023**

#### STUDENT FEEDBACK ON TEACHERS

## DEPARTMENT OF VIS. COM. (SHIFT -2)

























### **STUDENT SATISFACTION SURVEY - NOV 2023**

#### STUDENT FEEDBACK ON TEACHERS

## DEPARTMENT OF MCA (SHIFT -2)

























Good

Satisfactory

Unsatisfactory

0

Very Good



### **STUDENT SATISFACTION SURVEY - NOV 2023**

#### STUDENT FEEDBACK ON TEACHERS

## DEPARTMENT OF DATA SCIENCE (SHIFT -2)



























### **STUDE