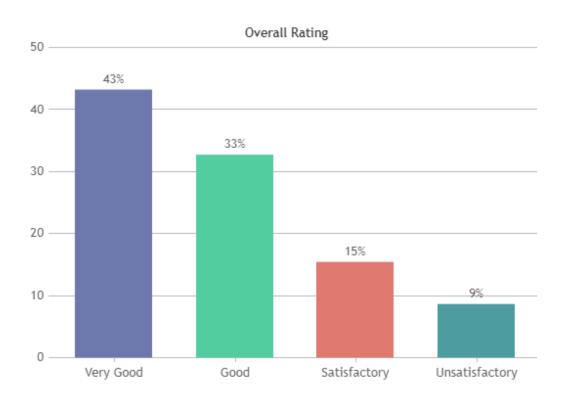

#### STUDENT SATISFACTION SURVEY 2022-2023 (ODD SEMESTER)

#### STUDENT FEEDBACK ON TEACHERS

#### **OVERALL ANALYSIS**