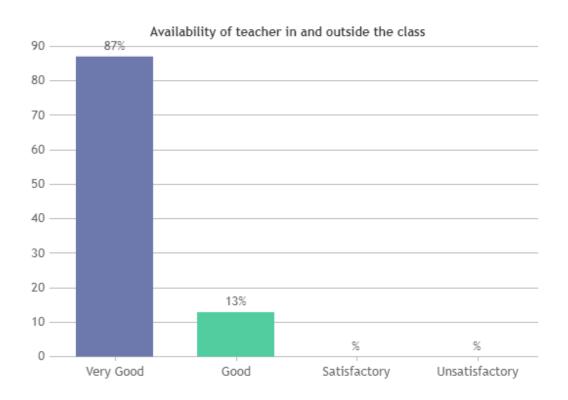

EDBACK ON TEACHERS

## DEPARTMENT OF BOTANY (SHIFT -1)





























### **STUDENT SATISFACTION SURVEY - NOV 2023**

#### STUDENT FEEDBACK ON TEACHERS

## DEPARTMENT OF MATHS (SHIFT -1)



























### **STUDENT SATISFACTION SURVEY - NOV 2023**

#### STUDENT FEEDBACK ON TEACHERS

## DEPARTMENT OF COMMERCE (SHIFT -1)



























### STUDENT SATISFACTION SURVEY - NOV 2023

#### STUDENT FEEDBACK ON TEACHERS

## DEPARTMENT OF TAMIL (SHIFT -2)































### **STUDENT SATISFACTION SURVEY - NOV 2023**

#### STUDENT FEEDBACK ON TEACHERS

## DEPARTMENT OF ENGLISH (SHIFT -2)



























## STUDENT SATISFACTION SURVEY - NOV 2023

#### STUDENT FEEDBACK ON TEACHERS

## DEPARTMENT OF ECONOMICS (SHIFT -2)



























### **STUDENT SATISFACTION SURVEY - NOV 2023**

#### STUDENT FEEDBACK ON TEACHERS

## DEPARTMENT OF COMMERCE (SHIFT -2)

























### STUDENT SATISFACTION SURVEY - NOV 2023

#### STUDENT FEEDBACK ON TEACHERS

## DEPARTMENT OF CORPORATE SECRETARYSHIP (SHIFT -2)



























### **STUDENT SATISFACTION SURVEY - NOV 2023**

#### STUDENT FEEDBACK ON TEACHERS

## DEPARTMENT OF BBA (SHIFT -2)



























### STUDENT SATISFACTION SURVEY - NOV 2023

#### STUDENT FEEDBACK ON TEACHERS

## DEPARTMENT OF SOCIAL WORK (SHIFT -2)





























### **STUDENT SATISFACTION SURVEY - NOV 2023**

#### STUDENT FEEDBACK ON TEACHERS

## DEPARTMENT OF MATHS (SHIFT -2)



























### STUDENT SATISFACTION SURVEY - NOV 2023

#### STUDEN