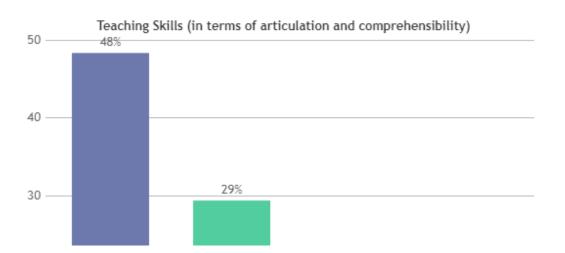

#### STUDENT SATISFACTION SURVEY 2022-2023 (ODD SEMESTER)

#### STUDENT FEEDBACK ON TEACHERS

#### **OVERALL ANALYSIS**