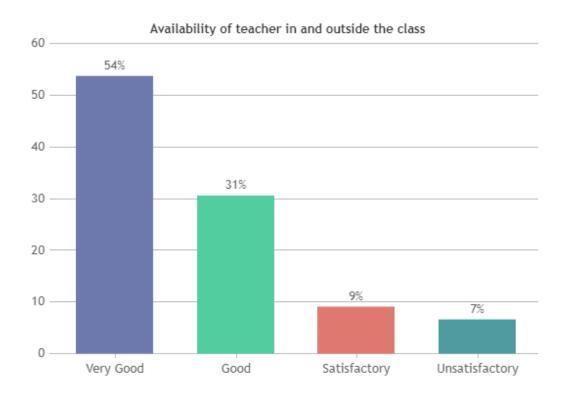

### **STUDENT SATISFACTION SURVEY - NOV 2023**

#### STUDENT FEEDBACK ON TEACHERS

## DEPARTMENT OF VIS. COM. (SHIFT -2)

























### **STUDENT SATISFACTION SURVEY - NOV 2023**

#### STUDENT FEEDBACK ON TEACHERS

## DEPARTMENT OF MCA (SHIFT -2)

























Good

Satisfactory

Unsatisfactory

0

Very Good



### **STUDENT SATISFACTION SURVEY - NOV 2023**

#### STUDENT FEEDBACK ON TEACHERS

## DEPARTMENT OF DATA SCIENCE (SHIFT -2)



























### **STUDENT SATISFACTION SURVEY - NOV 2023**

#### STUDENT FEEDBACK ON TEACHERS

## DEPARTMENT OF HONOURS (SHIFT -2)



























### **STUDENT SATISFACTION SURVEY - NOV 2023**

#### STUDENT FEEDBACK ON TEACHERS

## DEPARTMENT OF MARITIME LOGISTICS (SHIFT -2)



























### STUDENT SATISFACTION SURVEY - NOV 2023

#### STUDENT FEEDBACK ON TEACHERS

## DEPARTMENT OF CRIMINOLOGY & FORENSIC SCIENCE (SHIFT -2)





























### STUDENT SATISFACTION SURVEY - NOV 2023

#### STUDENT FEEDBACK ON TEACHERS

## DEPARTMENT OF PHY.EDUCATION (SHIFT -2)