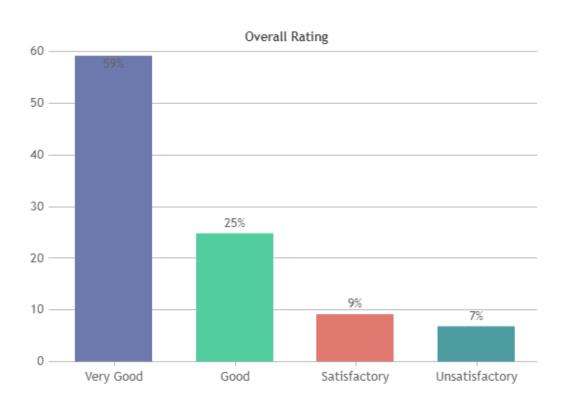

S

## DEPARTMENT OF TAMIL (SHIFT -2)































### **STUDENT SATISFACTION SURVEY - NOV 2023**

#### STUDENT FEEDBACK ON TEACHERS

## DEPARTMENT OF ENGLISH (SHIFT -2)



























## STUDENT SATISFACTION SURVEY - NOV 2023

#### STUDENT FEEDBACK ON TEACHERS

## DEPARTMENT OF ECONOMICS (SHIFT -2)



























### **STUDENT SATISFACTION SURVEY - NOV 2023**

#### STUDENT FEEDBACK ON TEACHERS

## DEPARTMENT OF COMMERCE (SHIFT -2)

























### STUDENT SATISFACTION SURVEY - NOV 2023

#### STUDENT FEEDBACK ON TEACHERS

## DEPARTMENT OF CORPORATE SECRETARYSHIP (SHIFT -2)



























### **STUDENT SATISFACTION SURVEY - NOV 2023**

#### STUDENT FEEDBACK ON TEACHERS

## DEPARTMENT OF BBA (SHIFT -2)



























### STUDENT SATISFACTION SURVEY - NOV 2023

#### STUDENT FEEDBACK ON TEACHERS

## DEPARTMENT OF SOCIAL WORK (SHIFT -2)





























### **STUDENT SATISFACTION SURVEY - NOV 2023**

#### STUDENT FEEDBACK ON TEACHERS

## DEPARTMENT OF MATHS (SHIFT -2)



























### STUDENT SATISFACTION SURVEY - NOV 2023

#### STUDENT FEEDBACK ON TEACHERS

## DEPARTMENT OF COMPUTER SCIENCE (SHIFT -2)

























### **STUDENT SATISFACTION SURVEY - NOV 2023**

#### STUDENT FEEDBACK ON TEACHERS

## DEPARTMENT OF PHYSICS (SHIFT -2)

























### **STUDENT SATISFACTION SURVEY - NOV 2023**

#### STUDENT FEEDBACK ON TEACHERS

## DEPARTMENT OF CHEMISTRY (SHIFT -2)



























### **STUDENT SATISFACTION SURVEY - NOV 2023**

#### STUDENT FEED