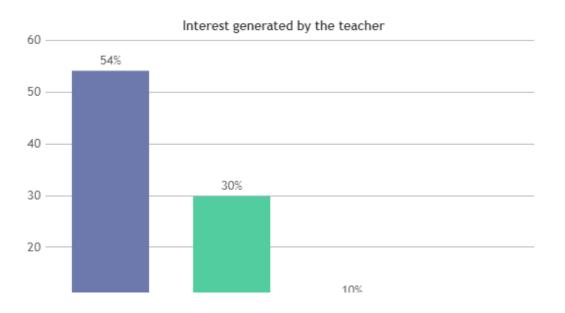

### **STUDENT SATISFACTION SURVEY - NOV 2023**

#### STUDENT FEEDBACK ON TEACHERS

## DEPARTMENT OF TAMIL (SHIFT -1)