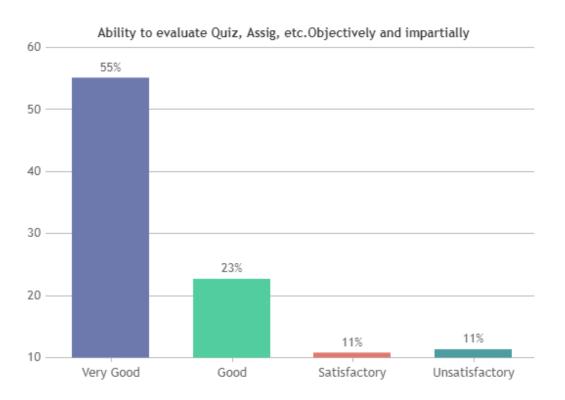

### **STUDENT SATISFACTION SURVEY - NOV 2023**

#### STUDENT FEEDBACK ON TEACHERS

## DEPARTMENT OF CHEMISTRY (SHIFT -2)



























### **STUDENT SATISFACTION SURVEY - NOV 2023**

#### STUDENT FEEDBACK ON TEACHERS

## DEPARTMENT OF VIS. COM. (SHIFT -2)

























### **STUDENT SATISFACTION SURVEY - NOV 2023**

#### STUDENT FEEDBACK ON TEACHERS

## DEPARTMENT OF MCA (SHIFT -2)

























Good

Satisfactory

Unsatisfactory

0

Very Good



### **STUDENT SATISFACTION SURVEY - NOV 2023**

#### STUDENT FEEDBACK ON TEACHERS

## DEPARTMENT OF DATA SCIENCE (SHIFT -2)



























### **STUDENT SATISFACTION SURVEY - NOV 2023**

#### STUDENT FEEDBACK ON TEACHERS

## DEPARTMENT OF HONOURS (SHIFT -2)



























### **STUDENT SATISFACTION SURVEY - NOV 2023**

#### STUDENT FEEDBACK ON TEACHERS

## DEPARTMENT OF MARITIME LOGISTICS (SHIFT -2)



























### STUDENT SATISFACTION SURVEY - NOV 2023

#### STUDENT FEEDBACK ON TEACHERS

## DEPARTMENT OF CRIMINOLOGY & FORENSIC SCIENCE (SHIFT -2)





























### STUDENT SATISFACTION SURVEY - NOV 2023

#### STUDENT FEEDBACK ON TEACHERS

## DEPARTMENT OF PHY.EDUCATION (SHIFT -2)