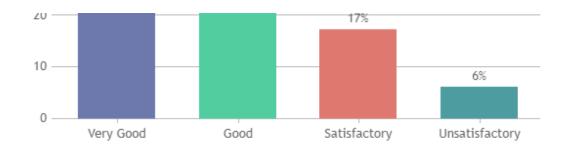

ENCE (SHIFT -2)

























### **STUDENT SATISFACTION SURVEY - NOV 2023**

#### STUDENT FEEDBACK ON TEACHERS

## DEPARTMENT OF PHYSICS (SHIFT -2)

























### **STUDENT SATISFACTION SURVEY - NOV 2023**

#### STUDENT FEEDBACK ON TEACHERS

## DEPARTMENT OF CHEMISTRY (SHIFT -2)



























### **STUDENT SATISFACTION SURVEY - NOV 2023**

#### STUDENT FEEDBACK ON TEACHERS

## DEPARTMENT OF VIS. COM. (SHIFT -2)

























### **STUDENT SATISFACTION SURVEY - NOV 2023**

#### STUDENT FEEDBACK ON TEACHERS

## DEPARTMENT OF MCA (SHIFT -2)

























Good

Satisfactory

Unsatisfactory

0

Very Good



### **STUDENT SATISFACTION SURVEY - NOV 2023**

#### STUDENT FEEDBACK ON TEACHERS

## DEPARTMENT OF DATA SCIENCE (SHIFT -2)



























### **STUDENT SATISFACTION SURVEY - NOV 2023**

#### STUDENT FEEDBACK ON TEACHERS

## DEPARTMENT OF HONOURS (SHIFT -2)



























### **STUDENT SATISFACTION SURVEY - NOV 2023**

#### STUDENT FEEDBACK ON TEACHERS

## DEPARTMENT OF MARITIME LOGISTICS (SHIFT -2)



























### STUDENT SATISFACTION SURVEY - NOV 2023

#### STUDENT FEEDBACK ON TEACHERS

## DEPARTMENT OF CRIMINOLOGY & FORENSIC SCIENCE (SHIFT -2)





























### STUDENT SATISFACTION SURVEY - NOV 2023

#### STUDENT FEEDBACK ON TEACHERS

## DEPARTMENT OF PHY.EDUCATION (SHIFT -2)