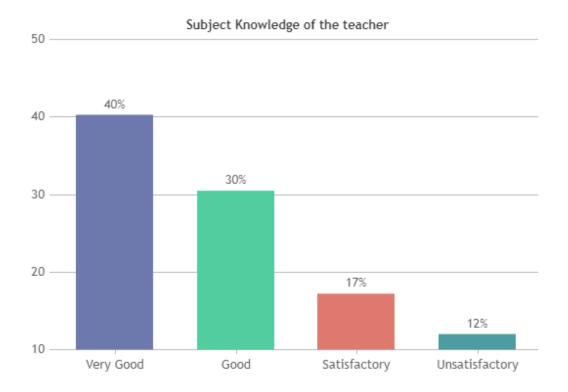

### **STUDENT SATISFACTION SURVEY - NOV 2023**

#### STUDENT FEEDBACK ON TEACHERS

## DEPARTMENT OF TAMIL (SHIFT -1)