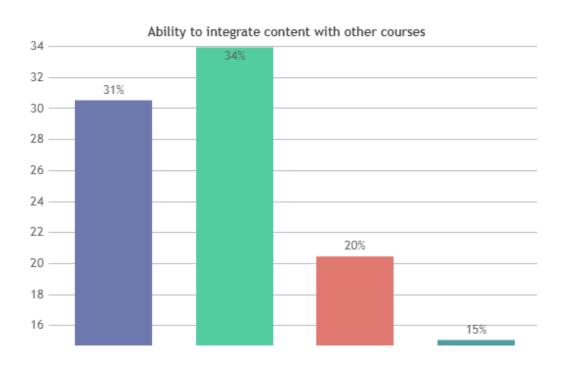

T FEEDBACK ON TEACHERS

## DEPARTMENT OF MATHS (SHIFT -1)



























### **STUDENT SATISFACTION SURVEY - NOV 2023**

#### STUDENT FEEDBACK ON TEACHERS

## DEPARTMENT OF COMMERCE (SHIFT -1)



























### STUDENT SATISFACTION SURVEY - NOV 2023

#### STUDENT FEEDBACK ON TEACHERS

## DEPARTMENT OF TAMIL (SHIFT -2)































### **STUDENT SATISFACTION SURVEY - NOV 2023**

#### STUDENT FEEDBACK ON TEACHERS

## DEPARTMENT OF ENGLISH (SHIFT -2)



























## STUDENT SATISFACTION SURVEY - NOV 2023

#### STUDENT FEEDBACK ON TEACHERS

## DEPARTMENT OF ECONOMICS (SHIFT -2)



























### **STUDENT SATISFACTION SURVEY - NOV 2023**

#### STUDENT FEEDBACK ON TEACHERS

## DEPARTMENT OF COMMERCE (SHIFT -2)

























### STUDENT SATISFACTION SURVEY - NOV 2023

#### STUDENT FEEDBACK ON TEACHERS

## DEPARTMENT OF CORPORATE SECRETARYSHIP (SHIFT -2)



























### **STUDENT SATISFACTION SURVEY - NOV 2023**

#### STUDENT FEEDBACK ON TEACHERS

## DEPARTMENT OF BBA (SHIFT -2)



























### STUDENT SATISFACTION SURVEY - NOV 2023

#### STUDENT FEEDBACK ON TEACHERS

## DEPARTMENT OF SOCIAL WORK (SHIFT -2)





























### **STUDENT SATISFACTION SURVEY - NOV 2023**

#### STUDENT FEEDBACK ON TEACHERS

## DEPARTMENT OF MATHS (SHIFT -2)



























### STUDENT SATISFACTION SURVEY - NOV 2023

#### STUDENT FEEDBACK ON TEACHERS

## DEPARTMENT OF COMPUTER SCIENCE (SHIFT -2)

























### **STUDENT SATISFACTION SURVEY - NOV 2023**

#