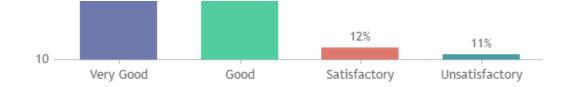

### **STUDENT SATISFACTION SURVEY - NOV 2023**

#### STUDENT FEEDBACK ON TEACHERS

## DEPARTMENT OF FOLKLORE (SHIFT -1)