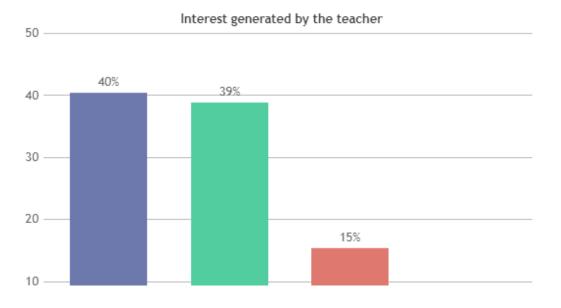

#### STUDENT SATISFACTION SURVEY 2022-2023 (ODD SEMESTER)

#### STUDENT FEEDBACK ON TEACHERS

#### **OVERALL ANALYSIS**