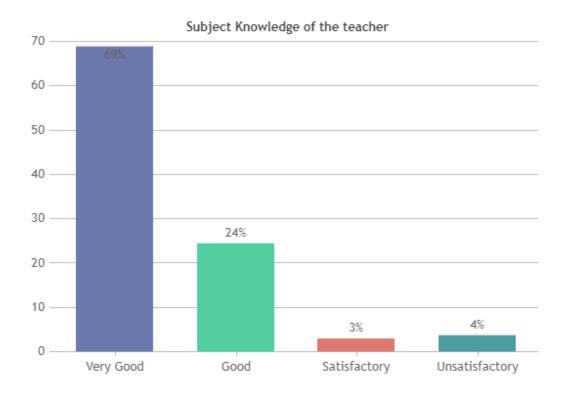

### **STUDENT SATISFACTION SURVEY - NOV 2023**

#### STUDENT FEEDBACK ON TEACHERS

## DEPARTMENT OF MCA (SHIFT -2)

























Good

Satisfactory

Unsatisfactory

0

Very Good



### **STUDENT SATISFACTION SURVEY - NOV 2023**

#### STUDENT FEEDBACK ON TEACHERS

## DEPARTMENT OF DATA SCIENCE (SHIFT -2)



























### **STUDENT SATISFACTION SURVEY - NOV 2023**

#### STUDENT FEEDBACK ON TEACHERS

## DEPARTMENT OF HONOURS (SHIFT -2)



























### **STUDENT SATISFACTION SURVEY - NOV 2023**

#### STUDENT FEEDBACK ON TEACHERS

## DEPARTMENT OF MARITIME LOGISTICS (SHIFT -2)



























### STUDENT SATISFACTION SURVEY - NOV 2023

#### STUDENT FEEDBACK ON TEACHERS

## DEPARTMENT OF CRIMINOLOGY & FORENSIC SCIENCE (SHIFT -2)





























### STUDENT SATISFACTION SURVEY - NOV 2023

#### STUDENT FEEDBACK ON TEACHERS

## DEPARTMENT OF PHY.EDUCATION (SHIFT -2)