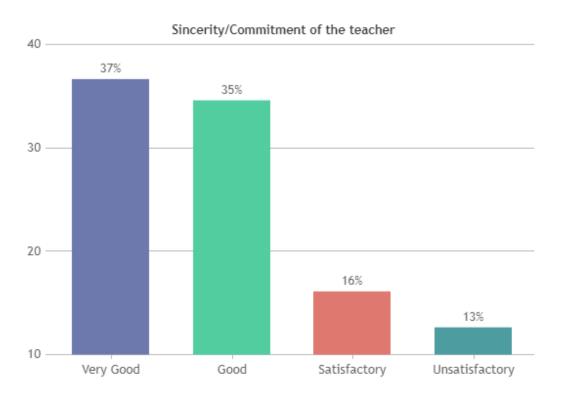

#### STUDENT SATISFACTION SURVEY 2022-2023 (ODD SEMESTER)

#### STUDENT FEEDBACK ON TEACHERS

#### **OVERALL ANALYSIS**