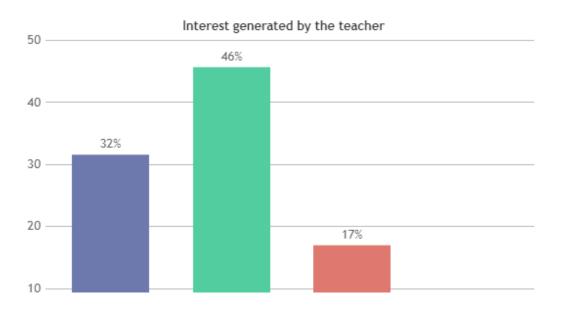

#### STUDENT SATISFACTION SURVEY 2022-2023 (ODD SEMESTER)

#### STUDENT FEEDBACK ON TEACHERS

#### **OVERALL ANALYSIS**