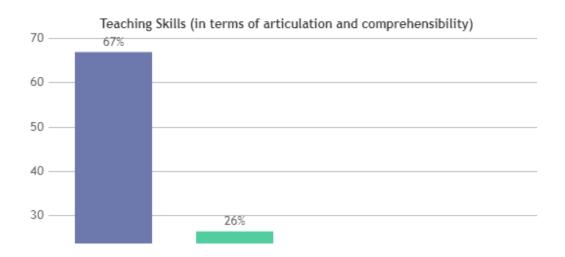

#### STUDENT SATISFACTION SURVEY 2022-2023 (ODD SEMESTER)

#### STUDENT FEEDBACK ON TEACHERS

#### **OVERALL ANALYSIS**