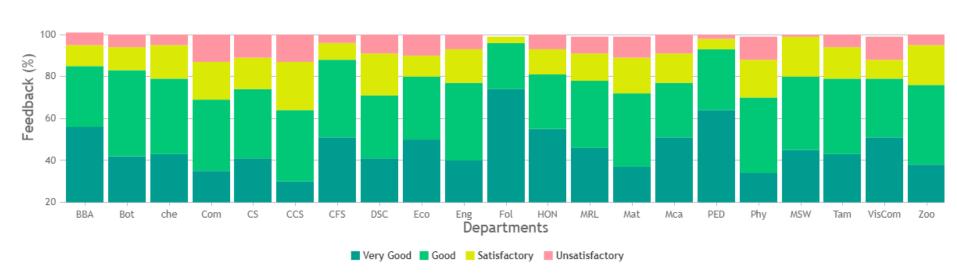

#### STUDENT SATISFACTION SURVEY 2022-2023 (ODD SEMESTER)

#### STUDENT FEEDBACK ON TEACHERS

#### **OVERALL ANALYSIS**