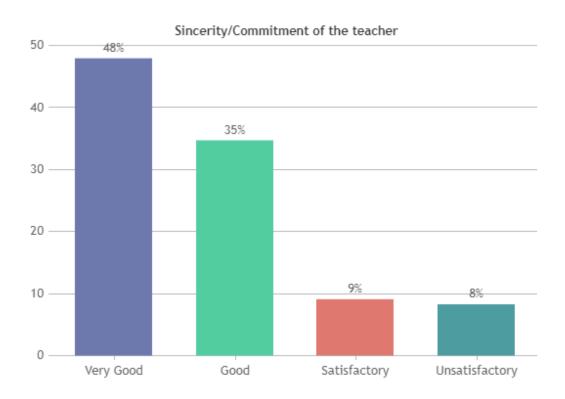

#### STUDENT SATISFACTION SURVEY 2022-2023 (ODD SEMESTER)

#### STUDENT FEEDBACK ON TEACHERS

#### **OVERALL ANALYSIS**