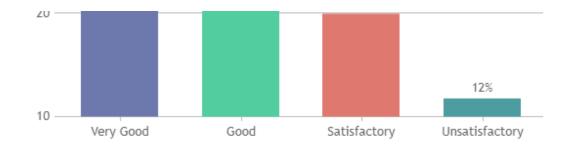

#### STUDENT SATISFACTION SURVEY 2022-2023 (ODD SEMESTER)

#### STUDENT FEEDBACK ON TEACHERS

#### **OVERALL ANALYSIS**