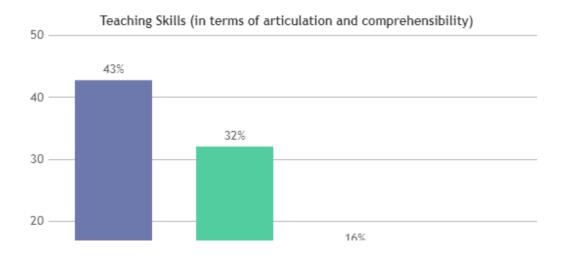

FEEDBACK ON TEACHERS

## DEPARTMENT OF COMPUTER SCIENCE (SHIFT -1)



























### **STUDENT SATISFACTION SURVEY - NOV 2023**

#### STUDENT FEEDBACK ON TEACHERS

## DEPARTMENT OF PHYSICS (SHIFT -1)





























### STUDENT SATISFACTION SURVEY - NOV 2023

#### STUDENT FEEDBACK ON TEACHERS

## DEPARTMENT OF CHEMISTRY (SHIFT -1)



























### **STUDENT SATISFACTION SURVEY - NOV 2023**

#### STUDENT FEEDBACK ON TEACHERS

## DEPARTMENT OF ZOOLOGY (SHIFT -1)



























### **STUDENT SATISFACTION SURVEY - NOV 2023**

#### STUDENT FEEDBACK ON TEACHERS

## DEPARTMENT OF BOTANY (SHIFT -1)





























### **STUDENT SATISFACTION SURVEY - NOV 2023**

#### STUDENT FEEDBACK ON TEACHERS

## DEPARTMENT OF MATHS (SHIFT -1)



























### **STUDENT SATISFACTION SURVEY - NOV 2023**

#### STUDENT FEEDBACK ON TEACHERS

## DEPARTMENT OF COMMERCE (SHIFT -1)



























### STUDENT SATISFACTION SURVEY - NOV 2023

#### STUDENT FEEDBACK ON TEACHERS

## DEPARTMENT OF TAMIL (SHIFT -2)































### **STUDENT SATISFACTION SURVEY - NOV 2023**

#### STUDENT FEEDBACK ON TEACHERS

## DEPARTMENT OF ENGLISH (SHIFT -2)



























## STUDENT SATISFACTION SURVEY - NOV 2023

#### STUDENT FEEDBACK ON TEACHERS

## DEPARTMENT OF ECONOMICS (SHIFT -2)



























### **STUDENT SATISFACTION SURVEY - NOV 2023**

#### STUDENT FEEDBACK ON TEACHERS

## DEPARTMENT OF COMMERCE (SHIFT -2)

























### STUDENT SATISFACTION SURVEY - NOV 2023

#### ST