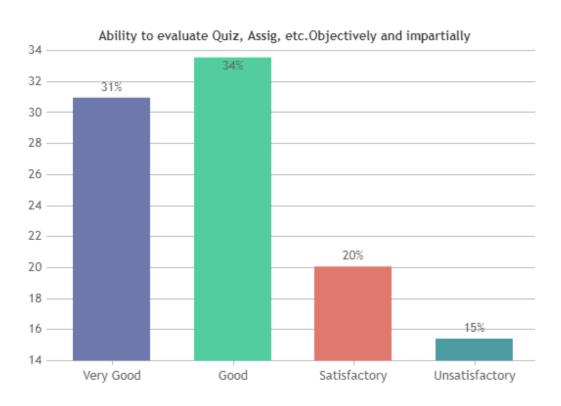

EDBACK ON TEACHERS

## DEPARTMENT OF MATHS (SHIFT -1)



























### **STUDENT SATISFACTION SURVEY - NOV 2023**

#### STUDENT FEEDBACK ON TEACHERS

## DEPARTMENT OF COMMERCE (SHIFT -1)



























### STUDENT SATISFACTION SURVEY - NOV 2023

#### STUDENT FEEDBACK ON TEACHERS

## DEPARTMENT OF TAMIL (SHIFT -2)































### **STUDENT SATISFACTION SURVEY - NOV 2023**

#### STUDENT FEEDBACK ON TEACHERS

## DEPARTMENT OF ENGLISH (SHIFT -2)



























## STUDENT SATISFACTION SURVEY - NOV 2023

#### STUDENT FEEDBACK ON TEACHERS

## DEPARTMENT OF ECONOMICS (SHIFT -2)



























### **STUDENT SATISFACTION SURVEY - NOV 2023**

#### STUDENT FEEDBACK ON TEACHERS

## DEPARTMENT OF COMMERCE (SHIFT -2)

























### STUDENT SATISFACTION SURVEY - NOV 2023

#### STUDENT FEEDBACK ON TEACHERS

## DEPARTMENT OF CORPORATE SECRETARYSHIP (SHIFT -2)



























### **STUDENT SATISFACTION SURVEY - NOV 2023**

#### STUDENT FEEDBACK ON TEACHERS

## DEPARTMENT OF BBA (SHIFT -2)



























### STUDENT SATISFACTION SURVEY - NOV 2023

#### STUDENT FEEDBACK ON TEACHERS

## DEPARTMENT OF SOCIAL WORK (SHIFT -2)





























### **STUDENT SATISFACTION SURVEY - NOV 2023**

#### STUDENT FEEDBACK ON TEACHERS

## DEPARTMENT OF MATHS (SHIFT -2)



























### STUDENT SATISFACTION SURVEY - NOV 2023

#### STUDENT FEEDBACK ON TEACHERS

## DEPARTMENT OF COMPUTER SCIENCE (SHIFT -2)

























### **STUDENT SATISFACTION SURVEY - NOV 2023**

####