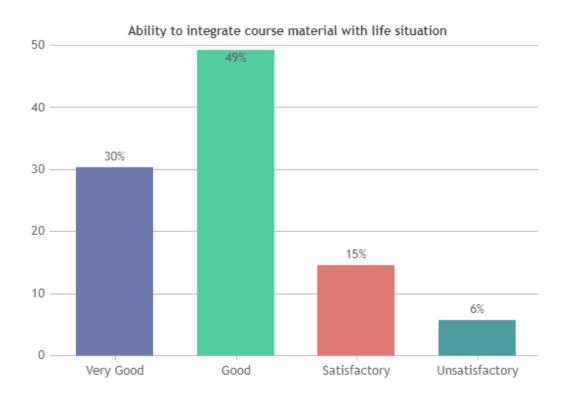

#### STUDENT SATISFACTION SURVEY 2022-2023 (ODD SEMESTER)

#### STUDENT FEEDBACK ON TEACHERS

#### **OVERALL ANALYSIS**