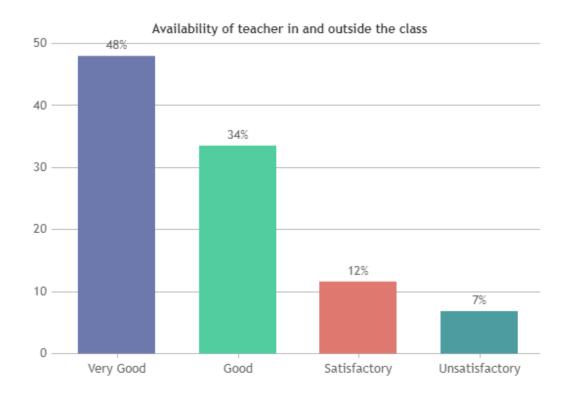

#### STUDENT SATISFACTION SURVEY 2022-2023 (ODD SEMESTER)

#### STUDENT FEEDBACK ON TEACHERS

#### **OVERALL ANALYSIS**