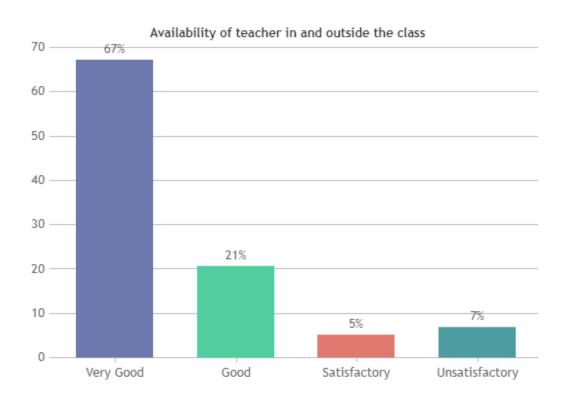

#### STUDENT SATISFACTION SURVEY 2022-2023 (ODD SEMESTER)

#### STUDENT FEEDBACK ON TEACHERS