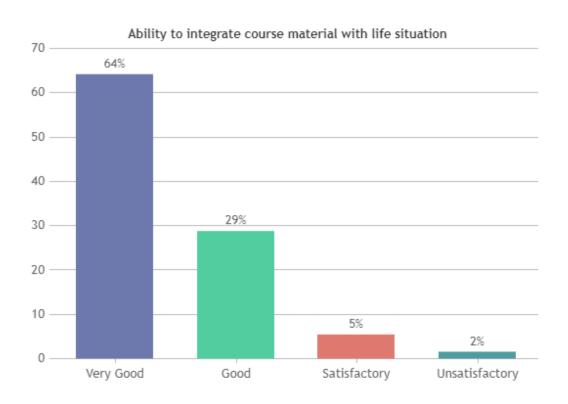

atisfactory

Unsatisfactory

0

Very Good



### **STUDENT SATISFACTION SURVEY - NOV 2023**

#### STUDENT FEEDBACK ON TEACHERS

## DEPARTMENT OF DATA SCIENCE (SHIFT -2)



























### **STUDENT SATISFACTION SURVEY - NOV 2023**

#### STUDENT FEEDBACK ON TEACHERS

## DEPARTMENT OF HONOURS (SHIFT -2)



























### **STUDENT SATISFACTION SURVEY - NOV 2023**

#### STUDENT FEEDBACK ON TEACHERS

## DEPARTMENT OF MARITIME LOGISTICS (SHIFT -2)



























### STUDENT SATISFACTION SURVEY - NOV 2023

#### STUDENT FEEDBACK ON TEACHERS

## DEPARTMENT OF CRIMINOLOGY & FORENSIC SCIENCE (SHIFT -2)





























### STUDENT SATISFACTION SURVEY - NOV 2023

#### STUDENT FEEDBACK ON TEACHERS

## DEPARTMENT OF PHY.EDUCATION (SHIFT -2)