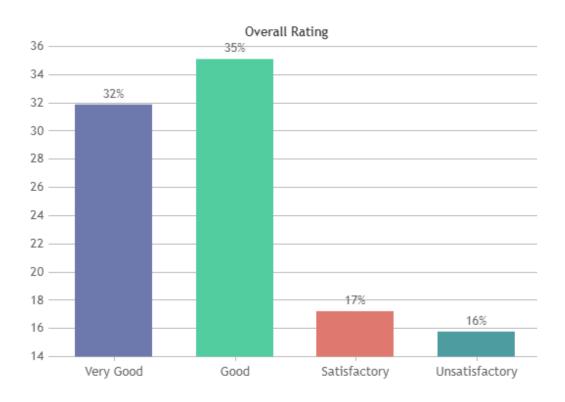

EPARTMENT OF CORPORATE SECRETARYSHIP (SHIFT -2)



























### **STUDENT SATISFACTION SURVEY - NOV 2023**

#### STUDENT FEEDBACK ON TEACHERS

## DEPARTMENT OF BBA (SHIFT -2)



























### STUDENT SATISFACTION SURVEY - NOV 2023

#### STUDENT FEEDBACK ON TEACHERS

## DEPARTMENT OF SOCIAL WORK (SHIFT -2)





























### **STUDENT SATISFACTION SURVEY - NOV 2023**

#### STUDENT FEEDBACK ON TEACHERS

## DEPARTMENT OF MATHS (SHIFT -2)



























### STUDENT SATISFACTION SURVEY - NOV 2023

#### STUDENT FEEDBACK ON TEACHERS

## DEPARTMENT OF COMPUTER SCIENCE (SHIFT -2)

























### **STUDENT SATISFACTION SURVEY - NOV 2023**

#### STUDENT FEEDBACK ON TEACHERS

## DEPARTMENT OF PHYSICS (SHIFT -2)

























### **STUDENT SATISFACTION SURVEY - NOV 2023**

#### STUDENT FEEDBACK ON TEACHERS

## DEPARTMENT OF CHEMISTRY (SHIFT -2)



























### **STUDENT SATISFACTION SURVEY - NOV 2023**

#### STUDENT FEEDBACK ON TEACHERS

## DEPARTMENT OF VIS. COM. (SHIFT -2)

























### **STUDENT SATISFACTION SURVEY - NOV 2023**

#### STUDENT FEEDBACK ON TEACHERS

## DEPARTMENT OF MCA (SHIFT -2)

























Good

Satisfactory

Unsatisfactory

0

Very Good



### **STUDENT SATISFACTION SURVEY - NOV 2023**

#### STUDENT FEEDBACK ON TEACHERS

## DEPARTMENT OF DATA SCIENCE (SHIFT -2)



























### **STUDENT SATISFACTION SURVEY - NOV 2023**

#### STUDENT FEEDBACK ON TEACHERS

## DEPARTMENT OF HONOURS (SHIFT -2)



























### **STUDENT S