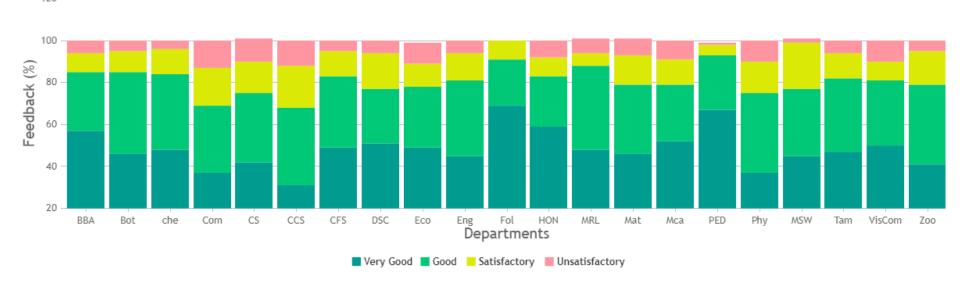

#### STUDENT SATISFACTION SURVEY 2022-2023 (ODD SEMESTER)

#### STUDENT FEEDBACK ON TEACHERS

#### **OVERALL ANALYSIS**





























### **STUDENT SATISFACTION SURVEY - NOV 2023**

#### STUDENT FEEDBACK ON TEACHERS

## DEPARTMENT OF TAMIL (SHIFT -1)



























### **STUDENT SATISFACTION SURVEY - NOV 2023**

#### STUDENT FEEDBACK ON TEACHERS

## DEPARTMENT OF FOLKLORE (SHIFT -1)



























### **STUDENT SATISFACTION SURVEY - NOV 2023**

#### STUDENT FEEDBACK ON TEACHERS

## DEPARTMENT OF ENGLISH (SHIFT -1)



























### STUDENT SATISFACTION SURVEY - NOV 2023

#### STUDENT FEEDBACK ON TEACHERS

## DEPARTMENT OF ECONOMICS (SHIFT -1)

























### STUDENT SATISFACTION SURVEY - NOV 2023

#### STUDENT FEEDBACK ON TEACHERS

## DEPARTMENT OF COMPUTER SCIENCE (SHIFT -1)



























### **STUDENT SATISFACTION SURVEY - NOV 2023