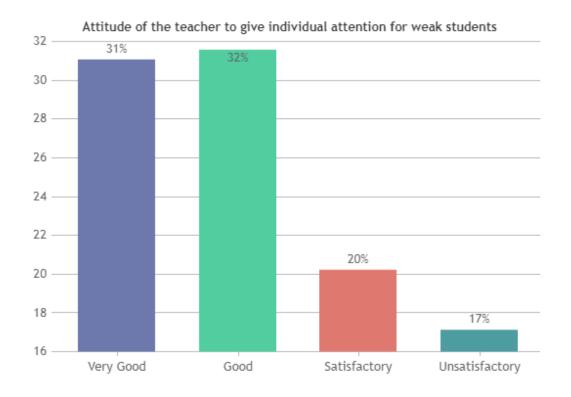

#### STUDENT SATISFACTION SURVEY 2022-2023 (ODD SEMESTER)

#### STUDENT FEEDBACK ON TEACHERS