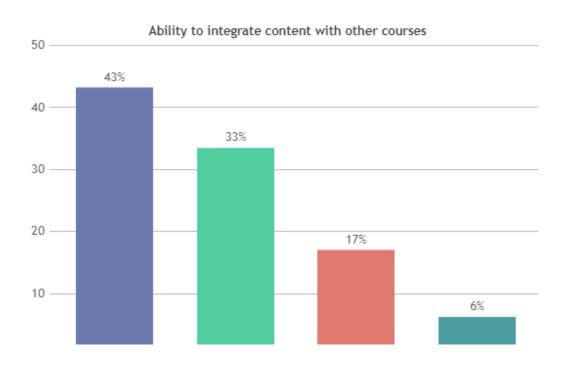

ACK ON TEACHERS

## DEPARTMENT OF FOLKLORE (SHIFT -1)



























### **STUDENT SATISFACTION SURVEY - NOV 2023**

#### STUDENT FEEDBACK ON TEACHERS

## DEPARTMENT OF ENGLISH (SHIFT -1)



























### STUDENT SATISFACTION SURVEY - NOV 2023

#### STUDENT FEEDBACK ON TEACHERS

## DEPARTMENT OF ECONOMICS (SHIFT -1)

























### STUDENT SATISFACTION SURVEY - NOV 2023

#### STUDENT FEEDBACK ON TEACHERS

## DEPARTMENT OF COMPUTER SCIENCE (SHIFT -1)



























### **STUDENT SATISFACTION SURVEY - NOV 2023**

#### STUDENT FEEDBACK ON TEACHERS

## DEPARTMENT OF PHYSICS (SHIFT -1)





























### STUDENT SATISFACTION SURVEY - NOV 2023

#### STUDENT FEEDBACK ON TEACHERS

## DEPARTMENT OF CHEMISTRY (SHIFT -1)



























### **STUDENT SATISFACTION SURVEY - NOV 2023**

#### STUDENT FEEDBACK ON TEACHERS

## DEPARTMENT OF ZOOLOGY (SHIFT -1)



























### **STUDENT SATISFACTION SURVEY - NOV 2023**

#### STUDENT FEEDBACK ON TEACHERS

## DEPARTMENT OF BOTANY (SHIFT -1)





























### **STUDENT SATISFACTION SURVEY - NOV 2023**

#### STUDENT FEEDBACK ON TEACHERS

## DEPARTMENT OF MATHS (SHIFT -1)



























### **STUDENT SATISFACTION SURVEY - NOV 2023**

#### STUDENT FEEDBACK ON TEACHERS

## DEPARTMENT OF COMMERCE (SHIFT -1)



























### STUDENT SATISFACTION SURVEY - NOV 2023

#### STUDENT FEEDBACK ON TEACHERS

## DEPARTMENT OF TAMIL (SHIFT -2)































### **STUDENT SATISFACTION SURVEY - NOV 2023**

#### STUDENT