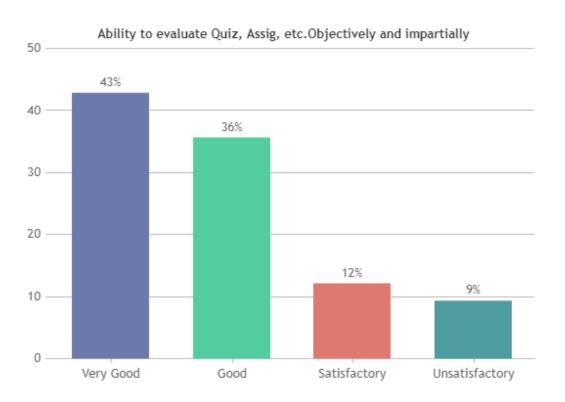

S

## DEPARTMENT OF COMMERCE (SHIFT -2)

























### STUDENT SATISFACTION SURVEY - NOV 2023

#### STUDENT FEEDBACK ON TEACHERS

## DEPARTMENT OF CORPORATE SECRETARYSHIP (SHIFT -2)



























### **STUDENT SATISFACTION SURVEY - NOV 2023**

#### STUDENT FEEDBACK ON TEACHERS

## DEPARTMENT OF BBA (SHIFT -2)



























### STUDENT SATISFACTION SURVEY - NOV 2023

#### STUDENT FEEDBACK ON TEACHERS

## DEPARTMENT OF SOCIAL WORK (SHIFT -2)





























### **STUDENT SATISFACTION SURVEY - NOV 2023**

#### STUDENT FEEDBACK ON TEACHERS

## DEPARTMENT OF MATHS (SHIFT -2)



























### STUDENT SATISFACTION SURVEY - NOV 2023

#### STUDENT FEEDBACK ON TEACHERS

## DEPARTMENT OF COMPUTER SCIENCE (SHIFT -2)

























### **STUDENT SATISFACTION SURVEY - NOV 2023**

#### STUDENT FEEDBACK ON TEACHERS

## DEPARTMENT OF PHYSICS (SHIFT -2)

























### **STUDENT SATISFACTION SURVEY - NOV 2023**

#### STUDENT FEEDBACK ON TEACHERS

## DEPARTMENT OF CHEMISTRY (SHIFT -2)



























### **STUDENT SATISFACTION SURVEY - NOV 2023**

#### STUDENT FEEDBACK ON TEACHERS

## DEPARTMENT OF VIS. COM. (SHIFT -2)

























### **STUDENT SATISFACTION SURVEY - NOV 2023**

#### STUDENT FEEDBACK ON TEACHERS

## DEPARTMENT OF MCA (SHIFT -2)

























Good

Satisfactory

Unsatisfactory

0

Very Good



### **STUDENT SATISFACTION SURVEY - NOV 2023**

#### STUDENT FEEDBACK ON TEACHERS

## DEPARTMENT OF DATA SCIENCE (SHIFT -2)



























### **STUDENT