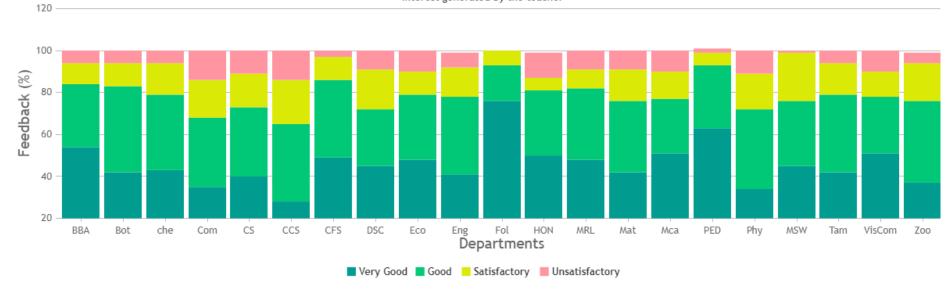

#### STUDENT SATISFACTION SURVEY 2022-2023 (ODD SEMESTER)

#### STUDENT FEEDBACK ON TEACHERS

#### **OVERALL ANALYSIS**





























### **STUDENT SATISFACTION SURVEY - NOV 2023**

#### STUDENT FEEDBACK ON TEACHERS

## DEPARTMENT OF TAMIL (SHIFT -1)



























### **STUDENT SATISFACTION SURVEY - NOV 2023**

#### STUDENT FEEDBACK ON TEACHERS

## DEPARTMENT OF FOLKLORE (SHIFT -1)



























### **STUDENT SATISFACTION SURVEY - NOV 2023**

#### STUDENT FEEDBACK ON TEACHERS

## DEPARTMENT OF ENGLISH (SHIFT -1)



























### STUDENT SATISFACTION SURVEY - NOV 2023

#### STUDENT FEEDBACK ON TEACHERS

## DEPARTMENT OF ECONOMICS (SHIFT -1)

























### STUDENT SATISFACTION SURVEY - NOV 2023

#### STUDENT FEEDBACK ON TEACHERS

## DEPARTMENT OF COMPUTER SCIENCE (SHIFT -1)



























### **STUDENT SATISFACTION SURVEY - NOV 2023**

####