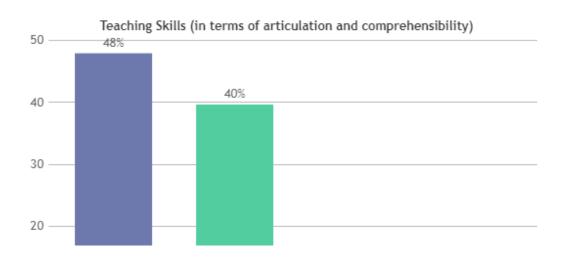

#### STUDENT SATISFACTION SURVEY 2022-2023 (ODD SEMESTER)

#### STUDENT FEEDBACK ON TEACHERS

#### **OVERALL ANALYSIS**