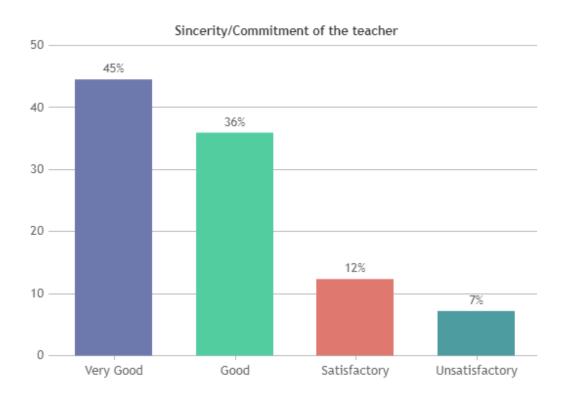

### **STUDENT SATISFACTION SURVEY - NOV 2023**

#### STUDENT FEEDBACK ON TEACHERS

## DEPARTMENT OF TAMIL (SHIFT -1)