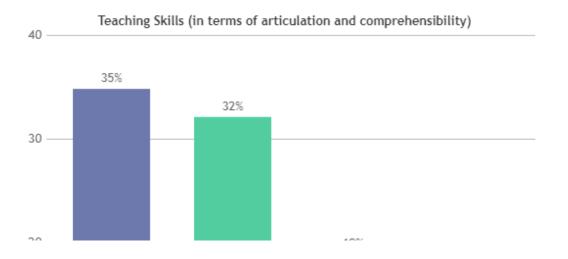

### **STUDENT SATISFACTION SURVEY - NOV 2023**

#### STUDENT FEEDBACK ON TEACHERS