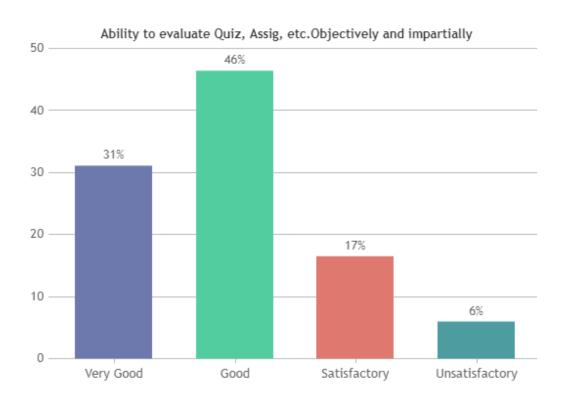

#### STUDENT SATISFACTION SURVEY 2022-2023 (ODD SEMESTER)

#### STUDENT FEEDBACK ON TEACHERS

#### **OVERALL ANALYSIS**