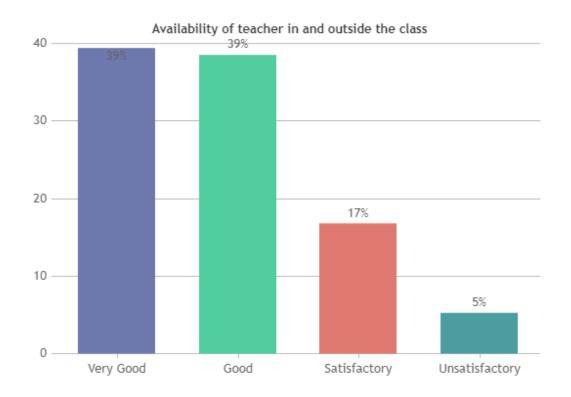

#### STUDENT SATISFACTION SURVEY 2022-2023 (ODD SEMESTER)

#### STUDENT FEEDBACK ON TEACHERS

#### **OVERALL ANALYSIS**





























### **STUDENT SATISFACTION SURVEY - NOV 2023**

#### STUDENT FEEDBACK ON TEACHERS

## DEPARTMENT OF TAMIL (SHIFT -1)



























### **STUDENT SATISFACTION SURVEY - NOV 2023**

#### STUDENT FEEDBACK ON TEACHERS

## DEPARTMENT OF FOLKLORE (SHIFT -1)



























### **STUDENT SATISFACTION SURVEY - NOV 2023**

#### STUDENT FEEDBACK ON TEACHERS

## DEPARTMENT OF ENGLISH (SHIFT -1)



























### STUDENT SATISFACTION SURVEY - NOV 2023

#### STUDENT FEEDBACK ON TEACHERS

## DEPARTMENT OF ECONOMICS (SHIFT -1)

























### STUDENT SATISFACTION SURVEY - NOV 2023

#### STUDENT FEEDBACK ON TEACHERS

## DEPARTMENT OF COMPUTER SCIENCE (SHIFT -1)



























### **STUDENT SATISFACTION SURVEY - NOV 2023**

#### STUDENT FEEDBACK ON TEACHERS

## DEPARTMENT OF PHYSICS (SHIFT -1)





























### STUDENT SATISFACTION SURVEY - NOV 2023

#### STUDENT F