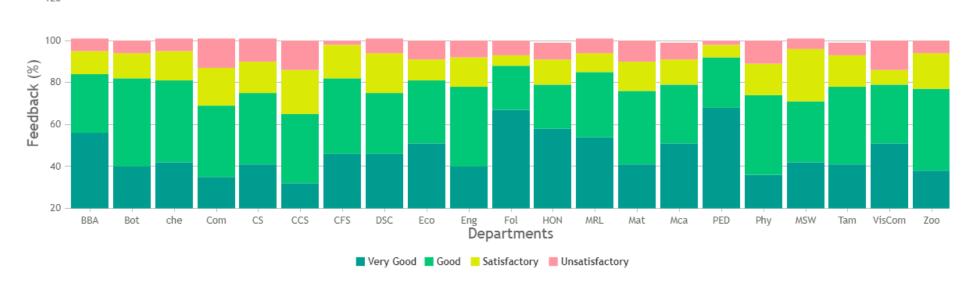

### **STUDENT SATISFACTION SURVEY - NOV 2023**

#### STUDENT FEEDBACK ON TEACHERS