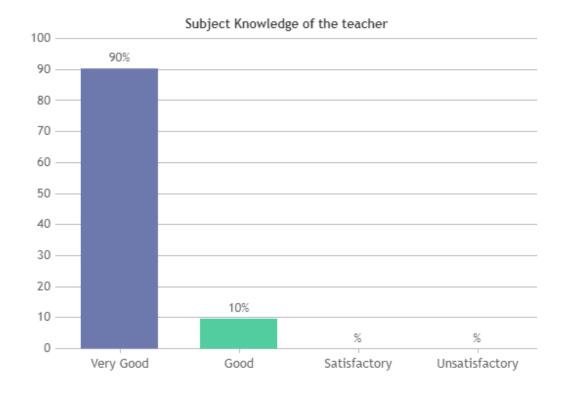

#### STUDENT SATISFACTION SURVEY 2022-2023 (ODD SEMESTER)

#### STUDENT FEEDBACK ON TEACHERS

#### **OVERALL ANALYSIS**