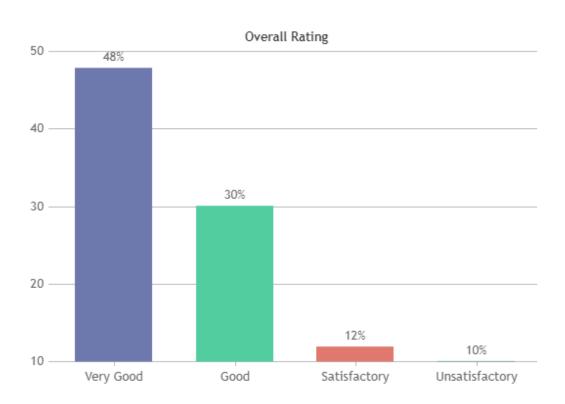

#### STUDENT SATISFACTION SURVEY 2022-2023 (ODD SEMESTER)

#### STUDENT FEEDBACK ON TEACHERS

#### **OVERALL ANALYSIS**