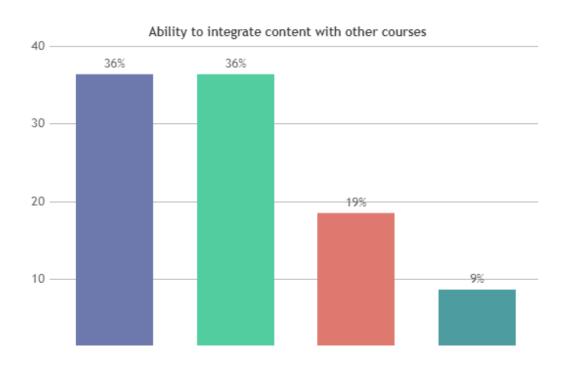

#### STUDENT SATISFACTION SURVEY 2022-2023 (ODD SEMESTER)

#### STUDENT FEEDBACK ON TEACHERS

#### **OVERALL ANALYSIS**