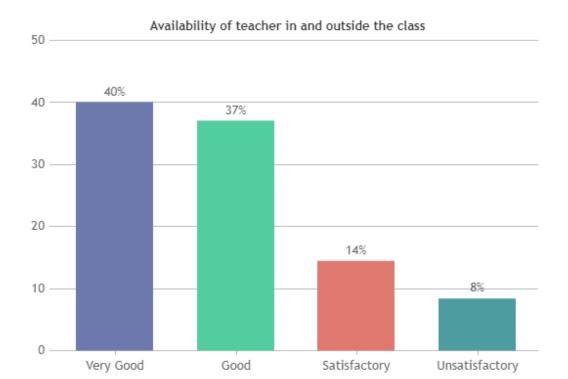

K ON TEACHERS

## DEPARTMENT OF PHYSICS (SHIFT -1)





























### STUDENT SATISFACTION SURVEY - NOV 2023

#### STUDENT FEEDBACK ON TEACHERS

## DEPARTMENT OF CHEMISTRY (SHIFT -1)



























### **STUDENT SATISFACTION SURVEY - NOV 2023**

#### STUDENT FEEDBACK ON TEACHERS

## DEPARTMENT OF ZOOLOGY (SHIFT -1)



























### **STUDENT SATISFACTION SURVEY - NOV 2023**

#### STUDENT FEEDBACK ON TEACHERS

## DEPARTMENT OF BOTANY (SHIFT -1)





























### **STUDENT SATISFACTION SURVEY - NOV 2023**

#### STUDENT FEEDBACK ON TEACHERS

## DEPARTMENT OF MATHS (SHIFT -1)



























### **STUDENT SATISFACTION SURVEY - NOV 2023**

#### STUDENT FEEDBACK ON TEACHERS

## DEPARTMENT OF COMMERCE (SHIFT -1)



























### STUDENT SATISFACTION SURVEY - NOV 2023

#### STUDENT FEEDBACK ON TEACHERS

## DEPARTMENT OF TAMIL (SHIFT -2)































### **STUDENT SATISFACTION SURVEY - NOV 2023**

#### STUDENT FEEDBACK ON TEACHERS

## DEPARTMENT OF ENGLISH (SHIFT -2)



























## STUDENT SATISFACTION SURVEY - NOV 2023

#### STUDENT FEEDBACK ON TEACHERS

## DEPARTMENT OF ECONOMICS (SHIFT -2)



























### **STUDENT SATISFACTION SURVEY - NOV 2023**

#### STUDENT FEEDBACK ON TEACHERS

## DEPARTMENT OF COMMERCE (SHIFT -2)

























### STUDENT SATISFACTION SURVEY - NOV 2023

#### STUDENT FEEDBACK ON TEACHERS

## DEPARTMENT OF CORPORATE SECRETARYSHIP (SHIFT -2)



























### **STUDENT SATISFACTION SURVEY - NOV 2023**

#### STU