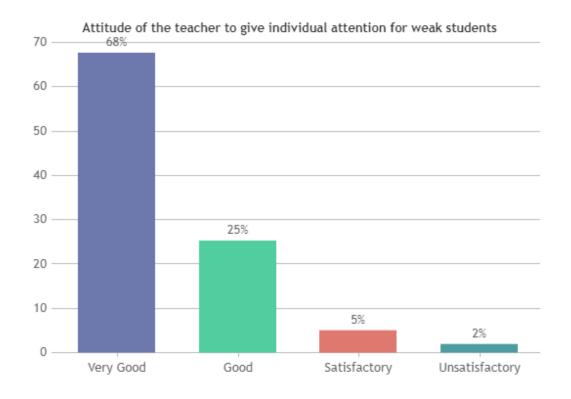

#### STUDENT SATISFACTION SURVEY 2022-2023 (ODD SEMESTER)

#### STUDENT FEEDBACK ON TEACHERS