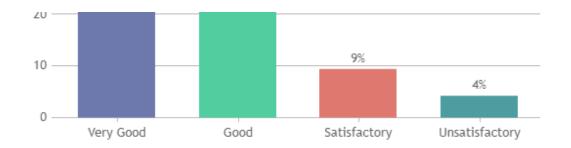

#### STUDENT SATISFACTION SURVEY 2022-2023 (ODD SEMESTER)

#### STUDENT FEEDBACK ON TEACHERS

#### **OVERALL ANALYSIS**





























### **STUDENT SATISFACTION SURVEY - NOV 2023**

#### STUDENT FEEDBACK ON TEACHERS

## DEPARTMENT OF TAMIL (SHIFT -1)



























### **STUDENT SATISFACTION SURVEY - NOV 2023**

#### STUDENT FEEDBACK ON TEACHERS

## DEPARTMENT OF FOLKLORE (SHIFT -1)



























### **STUDENT SATISFACTION SURVEY - NOV 2023**

#### STUDENT FEEDBACK ON TEACHERS

## DEPARTMENT OF ENGLISH (SHIFT -1)



























### STUDENT SATISFACTION SURVEY - NOV 2023

#### STUDENT FEEDBACK ON TEACHERS

## DEPARTMENT OF ECONOMICS (SHIFT -1)

























### STUDENT SATISFACTION SURVEY - NOV 2023

#### STUDENT FEEDBACK ON TEACHERS

## DEPARTMENT OF COMPUTER SCIENCE (SHIFT -1)



























### **STUDENT SATISFACTION SURVEY - NOV 2023**

#### STUDENT FEEDBACK ON TEACHERS

## DEPARTMENT OF PHYSICS (SHIFT -1)





























### STUDENT SATISFACTION SURVEY - NOV 2023

#### STUDENT FEEDBACK ON TEACHERS

## DEPARTMENT OF CHEMISTRY (SHIFT -1)



























### **STUDENT SATISFACTION SURVEY - NOV 2023**

#### STUDENT FEEDBACK ON TEACHERS

## DEPARTMENT OF ZOOLOGY (SHIFT -1)



























### **STUDENT SATISFACTION SURVEY - NOV 2023**