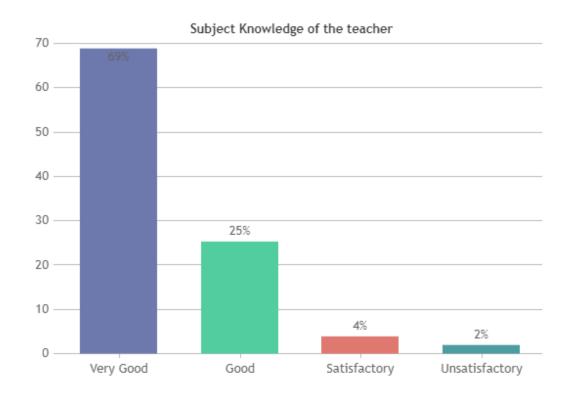

#### STUDENT SATISFACTION SURVEY 2022-2023 (ODD SEMESTER)

#### STUDENT FEEDBACK ON TEACHERS

#### **OVERALL ANALYSIS**