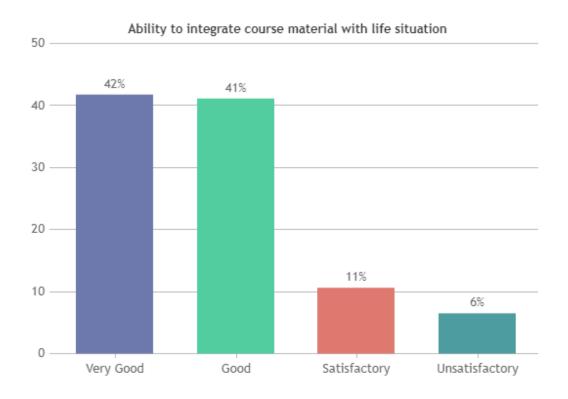

#### STUDENT SATISFACTION SURVEY 2022-2023 (ODD SEMESTER)

#### STUDENT FEEDBACK ON TEACHERS

#### **OVERALL ANALYSIS**