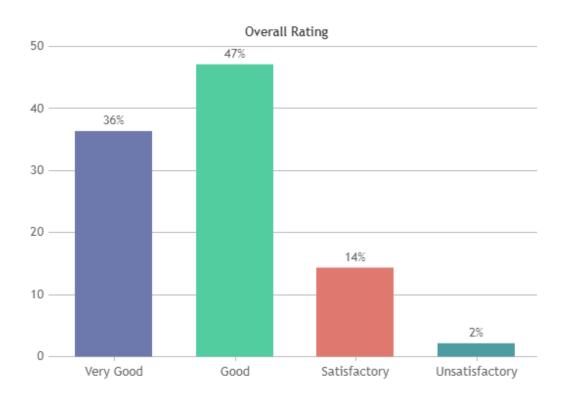

#### STUDENT SATISFACTION SURVEY 2022-2023 (ODD SEMESTER)

#### STUDENT FEEDBACK ON TEACHERS

#### **OVERALL ANALYSIS**