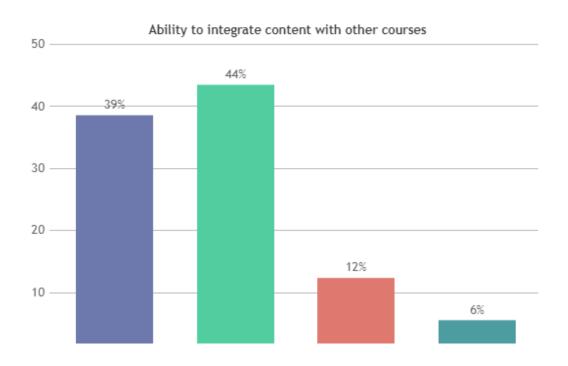

#### STUDENT SATISFACTION SURVEY 2022-2023 (ODD SEMESTER)

#### STUDENT FEEDBACK ON TEACHERS

#### **OVERALL ANALYSIS**