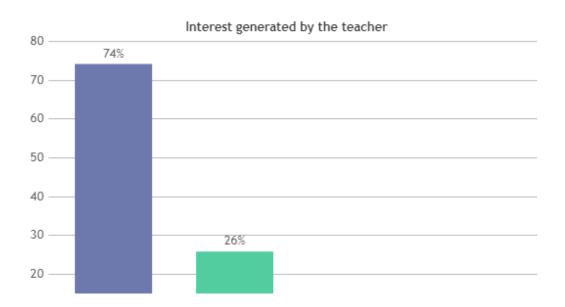

### **STUDENT SATISFACTION SURVEY - NOV 2023**

#### STUDENT FEEDBACK ON TEACHERS

## DEPARTMENT OF TAMIL (SHIFT -1)