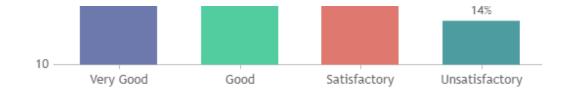

### **STUDENT SATISFACTION SURVEY - NOV 2023**

#### STUDENT FEEDBACK ON TEACHERS

## DEPARTMENT OF TAMIL (SHIFT -1)