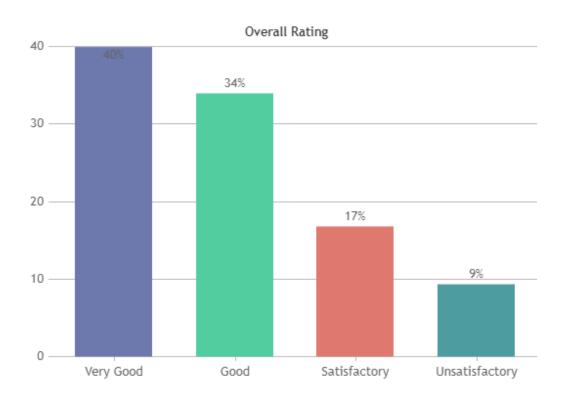

#### STUDENT SATISFACTION SURVEY 2022-2023 (ODD SEMESTER)

#### STUDENT FEEDBACK ON TEACHERS

#### **OVERALL ANALYSIS**