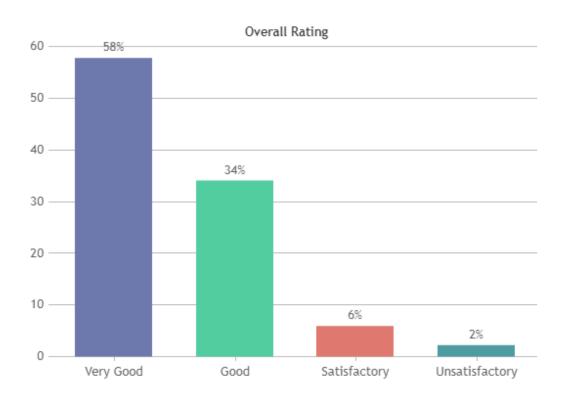

NT SATISFACTION SURVEY - NOV 2023**

#### STUDENT FEEDBACK ON TEACHERS

## DEPARTMENT OF MCA (SHIFT -2)

























Good

Satisfactory

Unsatisfactory

0

Very Good



### **STUDENT SATISFACTION SURVEY - NOV 2023**

#### STUDENT FEEDBACK ON TEACHERS

## DEPARTMENT OF DATA SCIENCE (SHIFT -2)



























### **STUDENT SATISFACTION SURVEY - NOV 2023**

#### STUDENT FEEDBACK ON TEACHERS

## DEPARTMENT OF HONOURS (SHIFT -2)



























### **STUDENT SATISFACTION SURVEY - NOV 2023**

#### STUDENT FEEDBACK ON TEACHERS

## DEPARTMENT OF MARITIME LOGISTICS (SHIFT -2)



























### STUDENT SATISFACTION SURVEY - NOV 2023

#### STUDENT FEEDBACK ON TEACHERS

## DEPARTMENT OF CRIMINOLOGY & FORENSIC SCIENCE (SHIFT -2)





























### STUDENT SATISFACTION SURVEY - NOV 2023

#### STUDENT FEEDBACK ON TEACHERS

## DEPARTMENT OF PHY.EDUCATION (SHIFT -2)