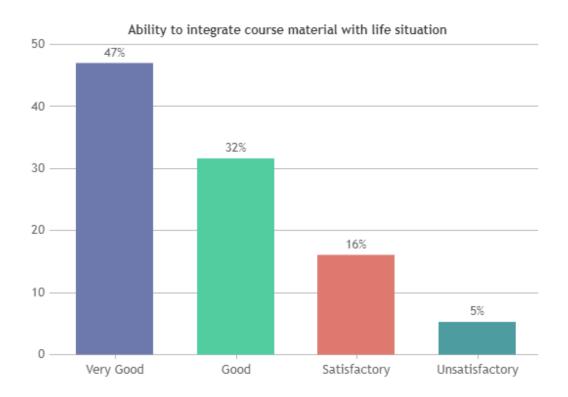

DBACK ON TEACHERS

## DEPARTMENT OF FOLKLORE (SHIFT -1)



























### **STUDENT SATISFACTION SURVEY - NOV 2023**

#### STUDENT FEEDBACK ON TEACHERS

## DEPARTMENT OF ENGLISH (SHIFT -1)



























### STUDENT SATISFACTION SURVEY - NOV 2023

#### STUDENT FEEDBACK ON TEACHERS

## DEPARTMENT OF ECONOMICS (SHIFT -1)

























### STUDENT SATISFACTION SURVEY - NOV 2023

#### STUDENT FEEDBACK ON TEACHERS

## DEPARTMENT OF COMPUTER SCIENCE (SHIFT -1)



























### **STUDENT SATISFACTION SURVEY - NOV 2023**

#### STUDENT FEEDBACK ON TEACHERS

## DEPARTMENT OF PHYSICS (SHIFT -1)





























### STUDENT SATISFACTION SURVEY - NOV 2023

#### STUDENT FEEDBACK ON TEACHERS

## DEPARTMENT OF CHEMISTRY (SHIFT -1)



























### **STUDENT SATISFACTION SURVEY - NOV 2023**

#### STUDENT FEEDBACK ON TEACHERS

## DEPARTMENT OF ZOOLOGY (SHIFT -1)



























### **STUDENT SATISFACTION SURVEY - NOV 2023**

#### STUDENT FEEDBACK ON TEACHERS

## DEPARTMENT OF BOTANY (SHIFT -1)





























### **STUDENT SATISFACTION SURVEY - NOV 2023**

#### STUDENT FEEDBACK ON TEACHERS

## DEPARTMENT OF MATHS (SHIFT -1)



























### **STUDENT SATISFACTION SURVEY - NOV 2023**

#### STUDENT FEEDBACK ON TEACHERS

## DEPARTMENT OF COMMERCE (SHIFT -1)



























### STUDENT SATISFACTION SURVEY - NOV 2023

#### STUDENT FEEDBACK ON TEACHERS

## DEPARTMENT OF TAMIL (SHIFT -2)































### **STUDENT SATISFACTION SURVEY - NOV 2023**

#### STUDE