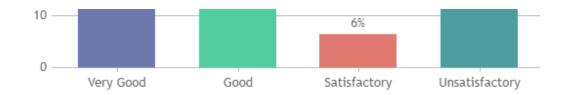

### **STUDENT SATISFACTION SURVEY - NOV 2023**

#### STUDENT FEEDBACK ON TEACHERS

## DEPARTMENT OF FOLKLORE (SHIFT -1)