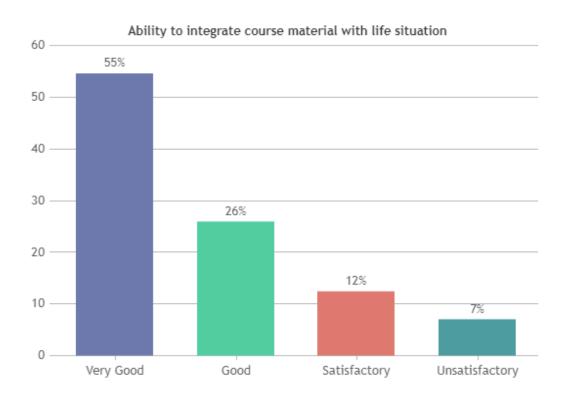

### **STUDENT SATISFACTION SURVEY - NOV 2023**

#### STUDENT FEEDBACK ON TEACHERS

## DEPARTMENT OF ENGLISH (SHIFT -1)