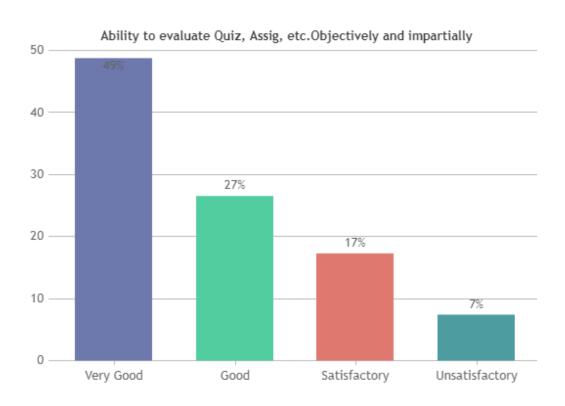

#### STUDENT SATISFACTION SURVEY 2022-2023 (ODD SEMESTER)

#### STUDENT FEEDBACK ON TEACHERS

#### **OVERALL ANALYSIS**