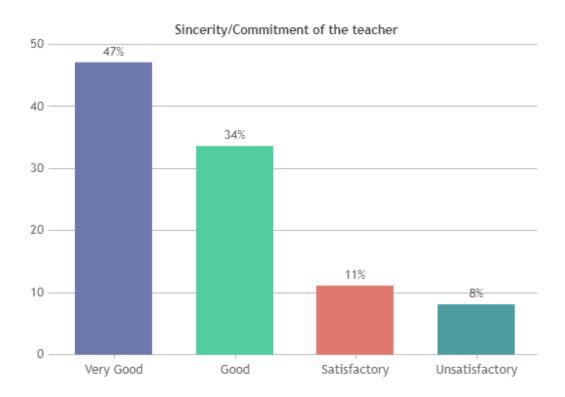

K ON TEACHERS

## DEPARTMENT OF COMMERCE (SHIFT -2)

























### STUDENT SATISFACTION SURVEY - NOV 2023

#### STUDENT FEEDBACK ON TEACHERS

## DEPARTMENT OF CORPORATE SECRETARYSHIP (SHIFT -2)



























### **STUDENT SATISFACTION SURVEY - NOV 2023**

#### STUDENT FEEDBACK ON TEACHERS

## DEPARTMENT OF BBA (SHIFT -2)



























### STUDENT SATISFACTION SURVEY - NOV 2023

#### STUDENT FEEDBACK ON TEACHERS

## DEPARTMENT OF SOCIAL WORK (SHIFT -2)





























### **STUDENT SATISFACTION SURVEY - NOV 2023**

#### STUDENT FEEDBACK ON TEACHERS

## DEPARTMENT OF MATHS (SHIFT -2)



























### STUDENT SATISFACTION SURVEY - NOV 2023

#### STUDENT FEEDBACK ON TEACHERS

## DEPARTMENT OF COMPUTER SCIENCE (SHIFT -2)

























### **STUDENT SATISFACTION SURVEY - NOV 2023**

#### STUDENT FEEDBACK ON TEACHERS

## DEPARTMENT OF PHYSICS (SHIFT -2)

























### **STUDENT SATISFACTION SURVEY - NOV 2023**

#### STUDENT FEEDBACK ON TEACHERS

## DEPARTMENT OF CHEMISTRY (SHIFT -2)



























### **STUDENT SATISFACTION SURVEY - NOV 2023**

#### STUDENT FEEDBACK ON TEACHERS

## DEPARTMENT OF VIS. COM. (SHIFT -2)

























### **STUDENT SATISFACTION SURVEY - NOV 2023**

#### STUDENT FEEDBACK ON TEACHERS

## DEPARTMENT OF MCA (SHIFT -2)

























Good

Satisfactory

Unsatisfactory

0

Very Good



### **STUDENT SATISFACTION SURVEY - NOV 2023**

#### STUDENT FEEDBACK ON TEACHERS

## DEPARTMENT OF DATA SCIENCE (SHIFT -2)



























#