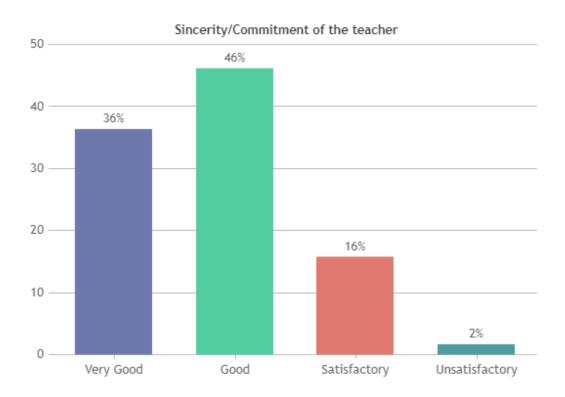

UDENT FEEDBACK ON TEACHERS

## DEPARTMENT OF BBA (SHIFT -2)



























### STUDENT SATISFACTION SURVEY - NOV 2023

#### STUDENT FEEDBACK ON TEACHERS

## DEPARTMENT OF SOCIAL WORK (SHIFT -2)





























### **STUDENT SATISFACTION SURVEY - NOV 2023**

#### STUDENT FEEDBACK ON TEACHERS

## DEPARTMENT OF MATHS (SHIFT -2)



























### STUDENT SATISFACTION SURVEY - NOV 2023

#### STUDENT FEEDBACK ON TEACHERS

## DEPARTMENT OF COMPUTER SCIENCE (SHIFT -2)

























### **STUDENT SATISFACTION SURVEY - NOV 2023**

#### STUDENT FEEDBACK ON TEACHERS

## DEPARTMENT OF PHYSICS (SHIFT -2)

























### **STUDENT SATISFACTION SURVEY - NOV 2023**

#### STUDENT FEEDBACK ON TEACHERS

## DEPARTMENT OF CHEMISTRY (SHIFT -2)



























### **STUDENT SATISFACTION SURVEY - NOV 2023**

#### STUDENT FEEDBACK ON TEACHERS

## DEPARTMENT OF VIS. COM. (SHIFT -2)

























### **STUDENT SATISFACTION SURVEY - NOV 2023**

#### STUDENT FEEDBACK ON TEACHERS

## DEPARTMENT OF MCA (SHIFT -2)

























Good

Satisfactory

Unsatisfactory

0

Very Good



### **STUDENT SATISFACTION SURVEY - NOV 2023**

#### STUDENT FEEDBACK ON TEACHERS

## DEPARTMENT OF DATA SCIENCE (SHIFT -2)



























### **STUDENT SATISFACTION SURVEY - NOV 2023**

#### STUDENT FEEDBACK ON TEACHERS

## DEPARTMENT OF HONOURS (SHIFT -2)



























### **STUDENT SATISFACTION SURVEY - NOV 2023**

#### STUDENT FEEDBACK ON TEACHERS

## DEPARTMENT OF MARITIME LOGISTICS (SHIFT -2)