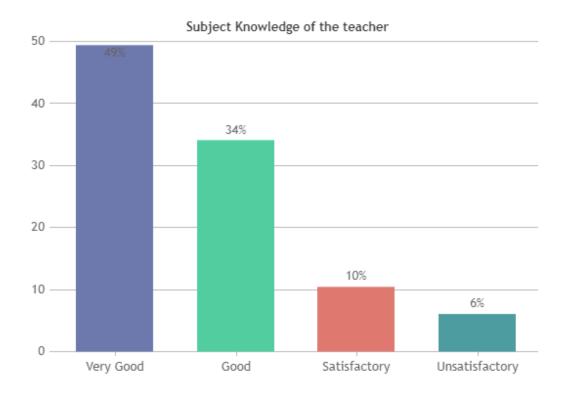

### **STUDENT SATISFACTION SURVEY - NOV 2023**

#### STUDENT FEEDBACK ON TEACHERS

## DEPARTMENT OF TAMIL (SHIFT -1)