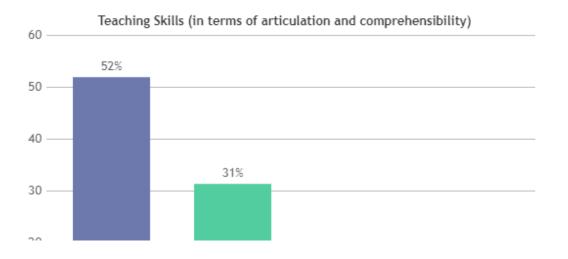

#### STUDENT SATISFACTION SURVEY 2022-2023 (ODD SEMESTER)

#### STUDENT FEEDBACK ON TEACHERS

#### **OVERALL ANALYSIS**