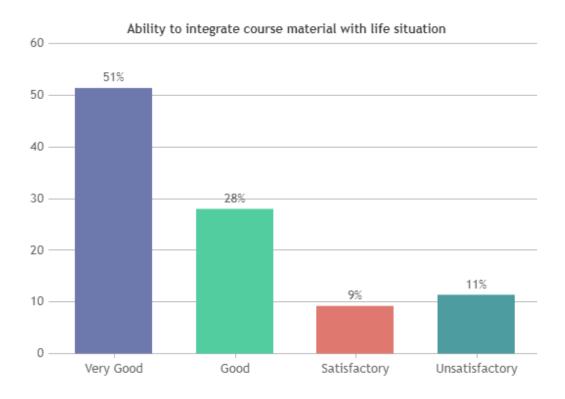

#### STUDENT SATISFACTION SURVEY 2022-2023 (ODD SEMESTER)

#### STUDENT FEEDBACK ON TEACHERS

#### **OVERALL ANALYSIS**