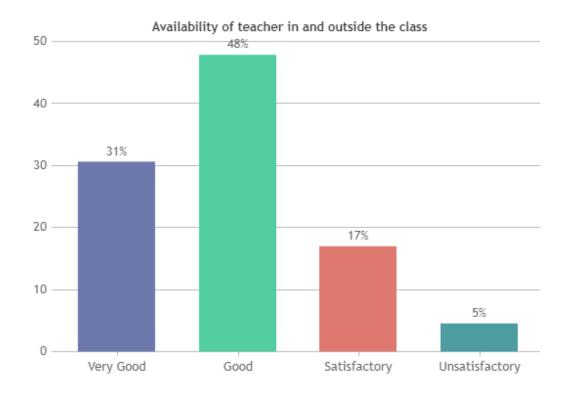

#### STUDENT SATISFACTION SURVEY 2022-2023 (ODD SEMESTER)

#### STUDENT FEEDBACK ON TEACHERS

#### **OVERALL ANALYSIS**