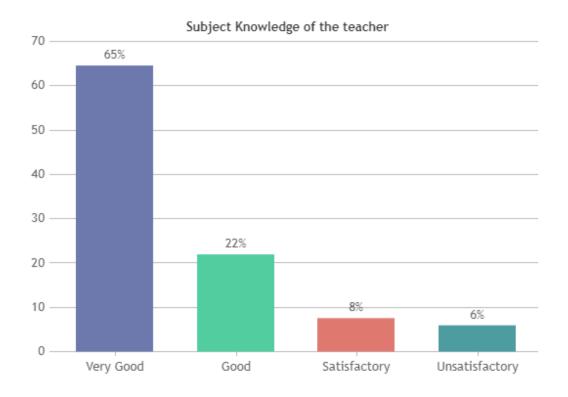

DENT FEEDBACK ON TEACHERS

## DEPARTMENT OF TAMIL (SHIFT -2)































### **STUDENT SATISFACTION SURVEY - NOV 2023**

#### STUDENT FEEDBACK ON TEACHERS

## DEPARTMENT OF ENGLISH (SHIFT -2)



























## STUDENT SATISFACTION SURVEY - NOV 2023

#### STUDENT FEEDBACK ON TEACHERS

## DEPARTMENT OF ECONOMICS (SHIFT -2)



























### **STUDENT SATISFACTION SURVEY - NOV 2023**

#### STUDENT FEEDBACK ON TEACHERS

## DEPARTMENT OF COMMERCE (SHIFT -2)

























### STUDENT SATISFACTION SURVEY - NOV 2023

#### STUDENT FEEDBACK ON TEACHERS

## DEPARTMENT OF CORPORATE SECRETARYSHIP (SHIFT -2)



























### **STUDENT SATISFACTION SURVEY - NOV 2023**

#### STUDENT FEEDBACK ON TEACHERS

## DEPARTMENT OF BBA (SHIFT -2)



























### STUDENT SATISFACTION SURVEY - NOV 2023

#### STUDENT FEEDBACK ON TEACHERS

## DEPARTMENT OF SOCIAL WORK (SHIFT -2)





























### **STUDENT SATISFACTION SURVEY - NOV 2023**

#### STUDENT FEEDBACK ON TEACHERS

## DEPARTMENT OF MATHS (SHIFT -2)



























### STUDENT SATISFACTION SURVEY - NOV 2023

#### STUDENT FEEDBACK ON TEACHERS

## DEPARTMENT OF COMPUTER SCIENCE (SHIFT -2)

























### **STUDENT SATISFACTION SURVEY - NOV 2023**

#### STUDENT FEEDBACK ON TEACHERS

## DEPARTMENT OF PHYSICS (SHIFT -2)

























### **STUDENT SATISFACTION SURVEY - NOV 2023**

#### STUDENT FEEDBACK ON TEACHERS

## DEPARTMENT OF CHEMISTRY (SHIFT -2)



























### **STUDENT SATISFACTION SURVEY - NOV 2