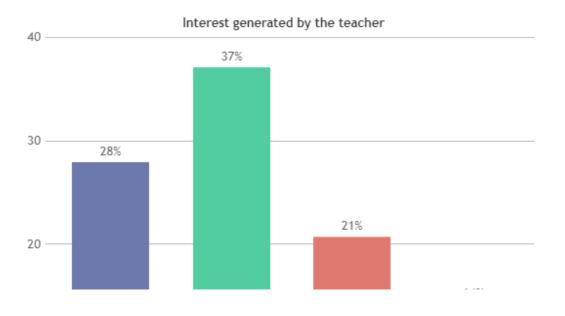

### **STUDENT SATISFACTION SURVEY - NOV 2023**

#### STUDENT FEEDBACK ON TEACHERS

## DEPARTMENT OF TAMIL (SHIFT -1)