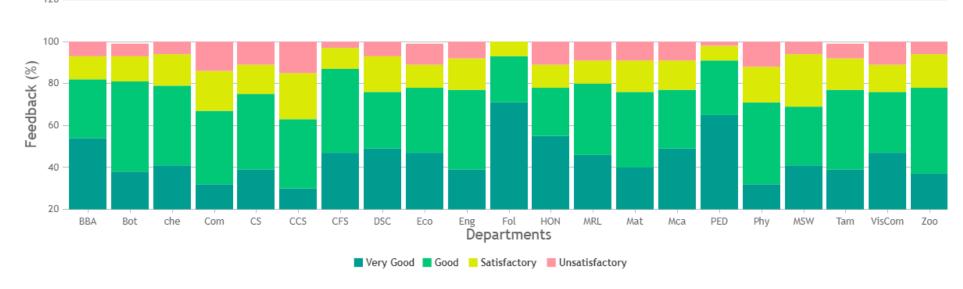

### **STUDENT SATISFACTION SURVEY - NOV 2023**

#### STUDENT FEEDBACK ON TEACHERS