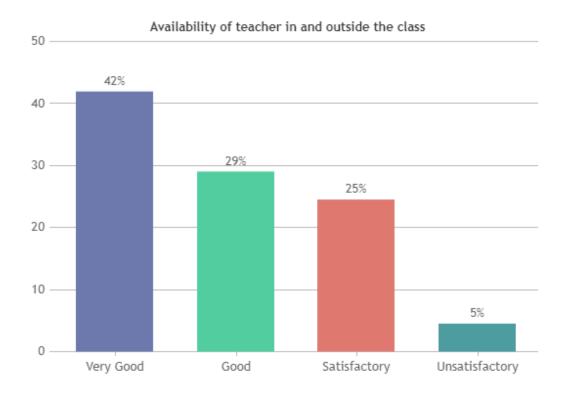

TEACHERS

## DEPARTMENT OF ENGLISH (SHIFT -2)



























## STUDENT SATISFACTION SURVEY - NOV 2023

#### STUDENT FEEDBACK ON TEACHERS

## DEPARTMENT OF ECONOMICS (SHIFT -2)



























### **STUDENT SATISFACTION SURVEY - NOV 2023**

#### STUDENT FEEDBACK ON TEACHERS

## DEPARTMENT OF COMMERCE (SHIFT -2)

























### STUDENT SATISFACTION SURVEY - NOV 2023

#### STUDENT FEEDBACK ON TEACHERS

## DEPARTMENT OF CORPORATE SECRETARYSHIP (SHIFT -2)



























### **STUDENT SATISFACTION SURVEY - NOV 2023**

#### STUDENT FEEDBACK ON TEACHERS

## DEPARTMENT OF BBA (SHIFT -2)



























### STUDENT SATISFACTION SURVEY - NOV 2023

#### STUDENT FEEDBACK ON TEACHERS

## DEPARTMENT OF SOCIAL WORK (SHIFT -2)





























### **STUDENT SATISFACTION SURVEY - NOV 2023**

#### STUDENT FEEDBACK ON TEACHERS

## DEPARTMENT OF MATHS (SHIFT -2)



























### STUDENT SATISFACTION SURVEY - NOV 2023

#### STUDENT FEEDBACK ON TEACHERS

## DEPARTMENT OF COMPUTER SCIENCE (SHIFT -2)

























### **STUDENT SATISFACTION SURVEY - NOV 2023**

#### STUDENT FEEDBACK ON TEACHERS

## DEPARTMENT OF PHYSICS (SHIFT -2)

























### **STUDENT SATISFACTION SURVEY - NOV 2023**

#### STUDENT FEEDBACK ON TEACHERS

## DEPARTMENT OF CHEMISTRY (SHIFT -2)



























### **STUDENT SATISFACTION SURVEY - NOV 2023**

#### STUDENT FEEDBACK ON TEACHERS

## DEPARTMENT OF VIS. COM. (SHIFT -2)

























### **STUDENT SATISFACTION SURVEY - NOV 2023**

#### STUDEN