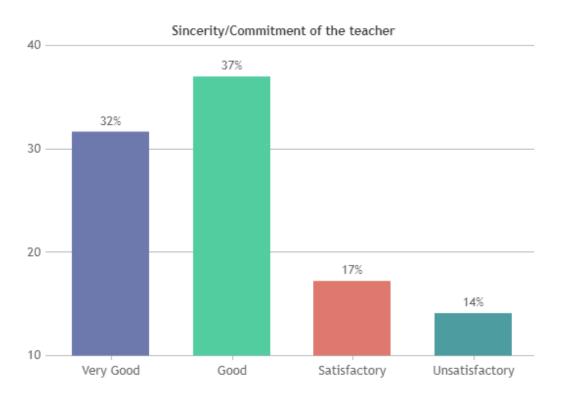

#### STUDENT SATISFACTION SURVEY 2022-2023 (ODD SEMESTER)

#### STUDENT FEEDBACK ON TEACHERS

#### **OVERALL ANALYSIS**