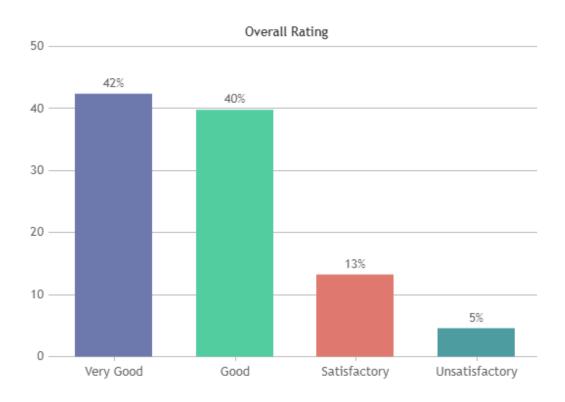

#### STUDENT SATISFACTION SURVEY 2022-2023 (ODD SEMESTER)

#### STUDENT FEEDBACK ON TEACHERS

#### **OVERALL ANALYSIS**





























### **STUDENT SATISFACTION SURVEY - NOV 2023**

#### STUDENT FEEDBACK ON TEACHERS

## DEPARTMENT OF TAMIL (SHIFT -1)



























### **STUDENT SATISFACTION SURVEY - NOV 2023**

#### STUDENT FEEDBACK ON TEACHERS

## DEPARTMENT OF FOLKLORE (SHIFT -1)



























### **STUDENT SATISFACTION SURVEY - NOV 2023**

#### STUDENT FEEDBACK ON TEACHERS

## DEPARTMENT OF ENGLISH (SHIFT -1)



























### STUDENT SATISFACTION SURVEY - NOV 2023

#### STUDENT FEEDBACK ON TEACHERS

## DEPARTMENT OF ECONOMICS (SHIFT -1)

























### STUDENT SATISFACTION SURVEY - NOV 2023

#### STUDENT FEEDBACK ON TEACHERS

## DEPARTMENT OF COMPUTER SCIENCE (SHIFT -1)



























### **STUDENT SATISFACTION SURVEY - NOV 2023**

#### STUDENT FEEDBACK ON TEACHERS

## DEPARTMENT OF PHYSICS (SHIFT -1)





























### STUDENT SATISFACTION SURVEY - NOV 2023

#### STUDENT FEEDBAC