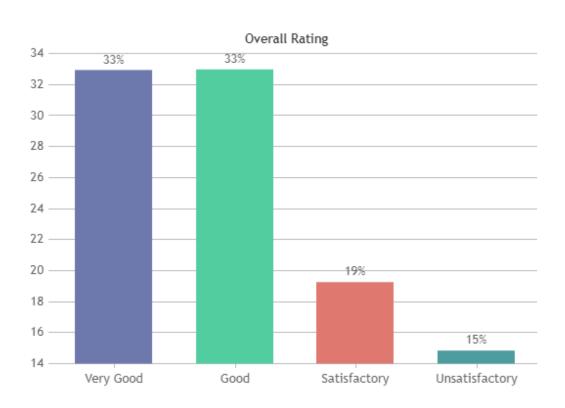

CK ON TEACHERS

## DEPARTMENT OF MATHS (SHIFT -1)



























### **STUDENT SATISFACTION SURVEY - NOV 2023**

#### STUDENT FEEDBACK ON TEACHERS

## DEPARTMENT OF COMMERCE (SHIFT -1)



























### STUDENT SATISFACTION SURVEY - NOV 2023

#### STUDENT FEEDBACK ON TEACHERS

## DEPARTMENT OF TAMIL (SHIFT -2)































### **STUDENT SATISFACTION SURVEY - NOV 2023**

#### STUDENT FEEDBACK ON TEACHERS

## DEPARTMENT OF ENGLISH (SHIFT -2)



























## STUDENT SATISFACTION SURVEY - NOV 2023

#### STUDENT FEEDBACK ON TEACHERS

## DEPARTMENT OF ECONOMICS (SHIFT -2)



























### **STUDENT SATISFACTION SURVEY - NOV 2023**

#### STUDENT FEEDBACK ON TEACHERS

## DEPARTMENT OF COMMERCE (SHIFT -2)

























### STUDENT SATISFACTION SURVEY - NOV 2023

#### STUDENT FEEDBACK ON TEACHERS

## DEPARTMENT OF CORPORATE SECRETARYSHIP (SHIFT -2)



























### **STUDENT SATISFACTION SURVEY - NOV 2023**

#### STUDENT FEEDBACK ON TEACHERS

## DEPARTMENT OF BBA (SHIFT -2)



























### STUDENT SATISFACTION SURVEY - NOV 2023

#### STUDENT FEEDBACK ON TEACHERS

## DEPARTMENT OF SOCIAL WORK (SHIFT -2)





























### **STUDENT SATISFACTION SURVEY - NOV 2023**

#### STUDENT FEEDBACK ON TEACHERS

## DEPARTMENT OF MATHS (SHIFT -2)



























### STUDENT SATISFACTION SURVEY - NOV 2023

#### STUDENT FEEDBACK ON TEACHERS

## DEPARTMENT OF COMPUTER SCIENCE (SHIFT -2)

























### **STUDENT SATISFACTION SURVEY - NOV 2023**

#### STUD