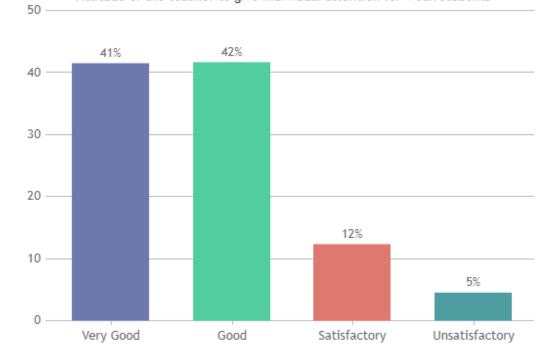

#### STUDENT SATISFACTION SURVEY 2022-2023 (ODD SEMESTER)

#### STUDENT FEEDBACK ON TEACHERS

#### **OVERALL ANALYSIS**