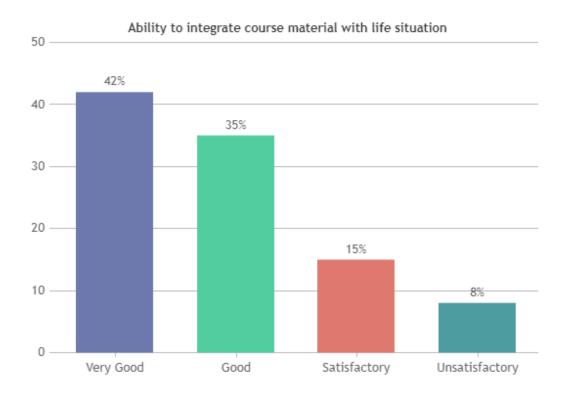

EEDBACK ON TEACHERS

## DEPARTMENT OF PHYSICS (SHIFT -1)





























### STUDENT SATISFACTION SURVEY - NOV 2023

#### STUDENT FEEDBACK ON TEACHERS

## DEPARTMENT OF CHEMISTRY (SHIFT -1)



























### **STUDENT SATISFACTION SURVEY - NOV 2023**

#### STUDENT FEEDBACK ON TEACHERS

## DEPARTMENT OF ZOOLOGY (SHIFT -1)



























### **STUDENT SATISFACTION SURVEY - NOV 2023**

#### STUDENT FEEDBACK ON TEACHERS

## DEPARTMENT OF BOTANY (SHIFT -1)





























### **STUDENT SATISFACTION SURVEY - NOV 2023**

#### STUDENT FEEDBACK ON TEACHERS

## DEPARTMENT OF MATHS (SHIFT -1)



























### **STUDENT SATISFACTION SURVEY - NOV 2023**

#### STUDENT FEEDBACK ON TEACHERS

## DEPARTMENT OF COMMERCE (SHIFT -1)



























### STUDENT SATISFACTION SURVEY - NOV 2023

#### STUDENT FEEDBACK ON TEACHERS

## DEPARTMENT OF TAMIL (SHIFT -2)































### **STUDENT SATISFACTION SURVEY - NOV 2023**

#### STUDENT FEEDBACK ON TEACHERS

## DEPARTMENT OF ENGLISH (SHIFT -2)



























## STUDENT SATISFACTION SURVEY - NOV 2023

#### STUDENT FEEDBACK ON TEACHERS

## DEPARTMENT OF ECONOMICS (SHIFT -2)



























### **STUDENT SATISFACTION SURVEY - NOV 2023**

#### STUDENT FEEDBACK ON TEACHERS

## DEPARTMENT OF COMMERCE (SHIFT -2)

























### STUDENT SATISFACTION SURVEY - NOV 2023

#### STUDENT FEEDBACK ON TEACHERS

## DEPARTMENT OF CORPORATE SECRETARYSHIP (SHIFT -2)



























### **STUDENT SATISFACTION SURVEY - NOV 2023**

##