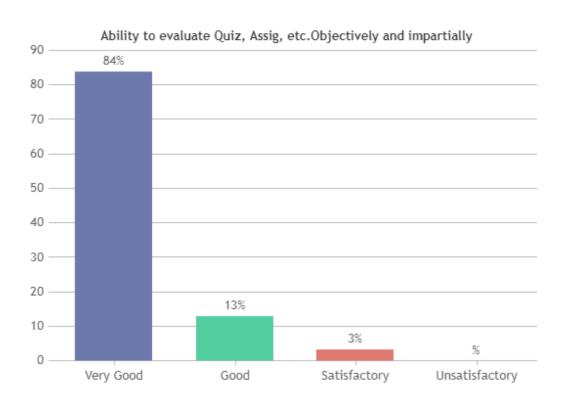

BACK ON TEACHERS

## DEPARTMENT OF BOTANY (SHIFT -1)





























### **STUDENT SATISFACTION SURVEY - NOV 2023**

#### STUDENT FEEDBACK ON TEACHERS

## DEPARTMENT OF MATHS (SHIFT -1)



























### **STUDENT SATISFACTION SURVEY - NOV 2023**

#### STUDENT FEEDBACK ON TEACHERS

## DEPARTMENT OF COMMERCE (SHIFT -1)



























### STUDENT SATISFACTION SURVEY - NOV 2023

#### STUDENT FEEDBACK ON TEACHERS

## DEPARTMENT OF TAMIL (SHIFT -2)































### **STUDENT SATISFACTION SURVEY - NOV 2023**

#### STUDENT FEEDBACK ON TEACHERS

## DEPARTMENT OF ENGLISH (SHIFT -2)



























## STUDENT SATISFACTION SURVEY - NOV 2023

#### STUDENT FEEDBACK ON TEACHERS

## DEPARTMENT OF ECONOMICS (SHIFT -2)



























### **STUDENT SATISFACTION SURVEY - NOV 2023**

#### STUDENT FEEDBACK ON TEACHERS

## DEPARTMENT OF COMMERCE (SHIFT -2)

























### STUDENT SATISFACTION SURVEY - NOV 2023

#### STUDENT FEEDBACK ON TEACHERS

## DEPARTMENT OF CORPORATE SECRETARYSHIP (SHIFT -2)



























### **STUDENT SATISFACTION SURVEY - NOV 2023**

#### STUDENT FEEDBACK ON TEACHERS

## DEPARTMENT OF BBA (SHIFT -2)



























### STUDENT SATISFACTION SURVEY - NOV 2023

#### STUDENT FEEDBACK ON TEACHERS

## DEPARTMENT OF SOCIAL WORK (SHIFT -2)





























### **STUDENT SATISFACTION SURVEY - NOV 2023**

#### STUDENT FEEDBACK ON TEACHERS

## DEPARTMENT OF MATHS (SHIFT -2)



























### STUDENT SATISFACTION SURVEY - NOV 2023

#### STUDENT