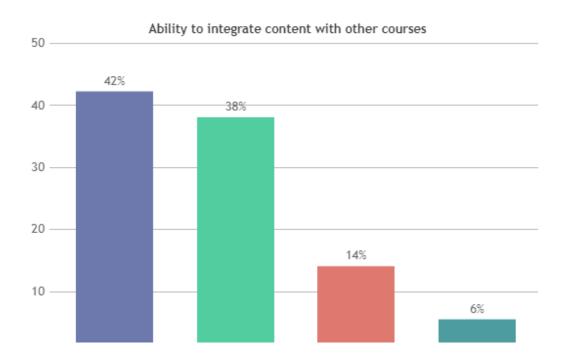

#### STUDENT SATISFACTION SURVEY 2022-2023 (ODD SEMESTER)

#### STUDENT FEEDBACK ON TEACHERS

#### **OVERALL ANALYSIS**