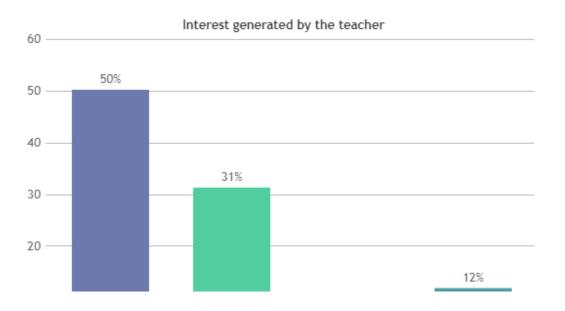

### **STUDENT SATISFACTION SURVEY - NOV 2023**

#### STUDENT FEEDBACK ON TEACHERS

## DEPARTMENT OF TAMIL (SHIFT -1)