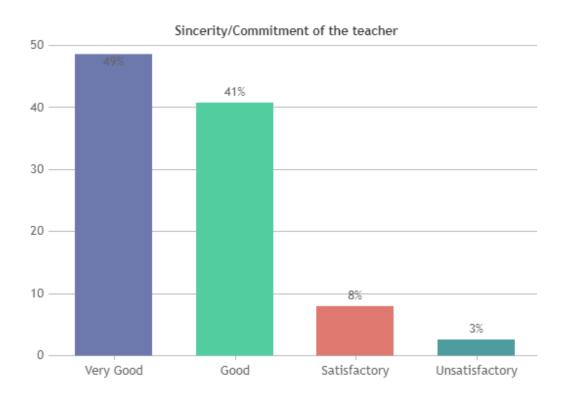

#### STUDENT SATISFACTION SURVEY 2022-2023 (ODD SEMESTER)

#### STUDENT FEEDBACK ON TEACHERS

#### **OVERALL ANALYSIS**