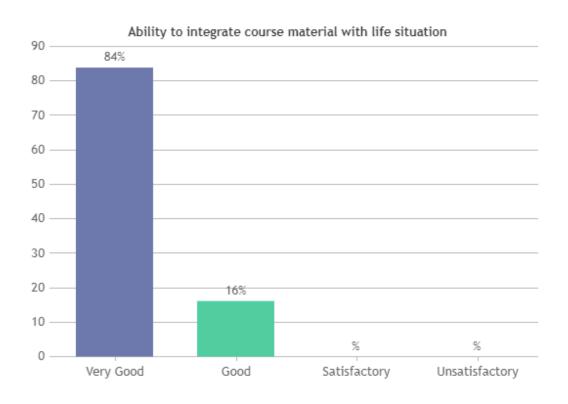

ENT FEEDBACK ON TEACHERS

## DEPARTMENT OF BOTANY (SHIFT -1)





























### **STUDENT SATISFACTION SURVEY - NOV 2023**

#### STUDENT FEEDBACK ON TEACHERS

## DEPARTMENT OF MATHS (SHIFT -1)



























### **STUDENT SATISFACTION SURVEY - NOV 2023**

#### STUDENT FEEDBACK ON TEACHERS

## DEPARTMENT OF COMMERCE (SHIFT -1)



























### STUDENT SATISFACTION SURVEY - NOV 2023

#### STUDENT FEEDBACK ON TEACHERS

## DEPARTMENT OF TAMIL (SHIFT -2)































### **STUDENT SATISFACTION SURVEY - NOV 2023**

#### STUDENT FEEDBACK ON TEACHERS

## DEPARTMENT OF ENGLISH (SHIFT -2)



























## STUDENT SATISFACTION SURVEY - NOV 2023

#### STUDENT FEEDBACK ON TEACHERS

## DEPARTMENT OF ECONOMICS (SHIFT -2)



























### **STUDENT SATISFACTION SURVEY - NOV 2023**

#### STUDENT FEEDBACK ON TEACHERS

## DEPARTMENT OF COMMERCE (SHIFT -2)

























### STUDENT SATISFACTION SURVEY - NOV 2023

#### STUDENT FEEDBACK ON TEACHERS

## DEPARTMENT OF CORPORATE SECRETARYSHIP (SHIFT -2)



























### **STUDENT SATISFACTION SURVEY - NOV 2023**

#### STUDENT FEEDBACK ON TEACHERS

## DEPARTMENT OF BBA (SHIFT -2)



























### STUDENT SATISFACTION SURVEY - NOV 2023

#### STUDENT FEEDBACK ON TEACHERS

## DEPARTMENT OF SOCIAL WORK (SHIFT -2)





























### **STUDENT SATISFACTION SURVEY - NOV 2023**

#### STUDENT FEEDBACK ON TEACHERS

## DEPARTMENT OF MATHS (SHIFT -2)



























### STUDENT SATISFACTION SURVEY - NOV 2023

####