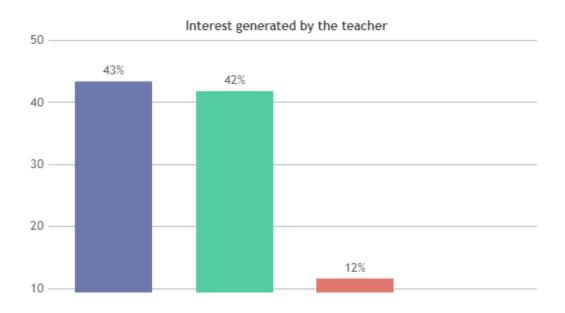

#### STUDENT SATISFACTION SURVEY 2022-2023 (ODD SEMESTER)

#### STUDENT FEEDBACK ON TEACHERS

#### **OVERALL ANALYSIS**