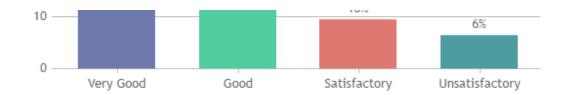

### **STUDENT SATISFACTION SURVEY - NOV 2023**

#### STUDENT FEEDBACK ON TEACHERS

## DEPARTMENT OF FOLKLORE (SHIFT -1)