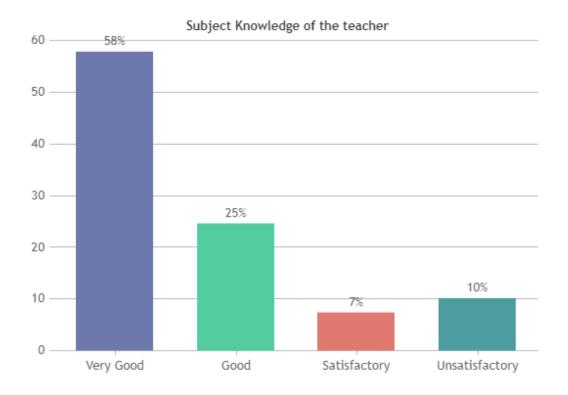

#### STUDENT SATISFACTION SURVEY 2022-2023 (ODD SEMESTER)

#### STUDENT FEEDBACK ON TEACHERS

#### **OVERALL ANALYSIS**