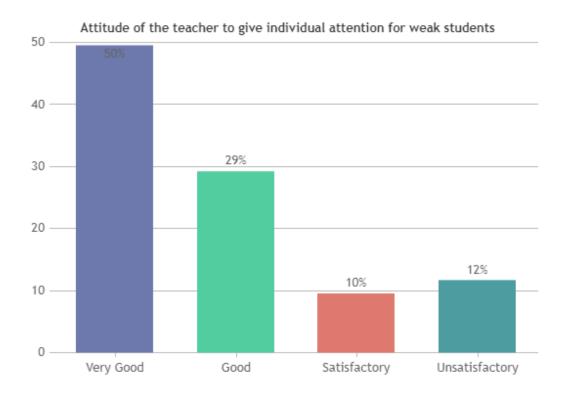

#### STUDENT SATISFACTION SURVEY 2022-2023 (ODD SEMESTER)

#### STUDENT FEEDBACK ON TEACHERS

#### **OVERALL ANALYSIS**