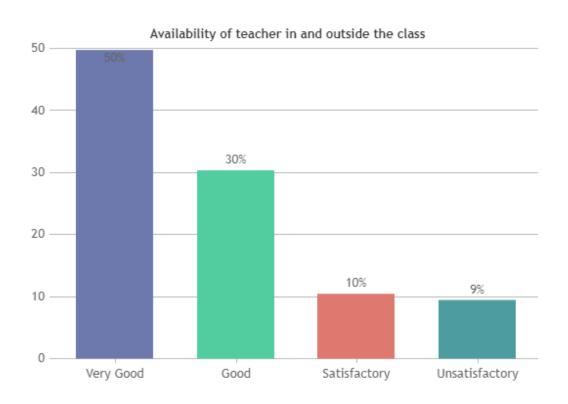

#### STUDENT SATISFACTION SURVEY 2022-2023 (ODD SEMESTER)

#### STUDENT FEEDBACK ON TEACHERS

#### **OVERALL ANALYSIS**





























### **STUDENT SATISFACTION SURVEY - NOV 2023**

#### STUDENT FEEDBACK ON TEACHERS

## DEPARTMENT OF TAMIL (SHIFT -1)



























### **STUDENT SATISFACTION SURVEY - NOV 2023**

#### STUDENT FEEDBACK ON TEACHERS

## DEPARTMENT OF FOLKLORE (SHIFT -1)



























### **STUDENT SATISFACTION SURVEY - NOV 2023**

#### STUDENT FEEDBACK ON TEACHERS

## DEPARTMENT OF ENGLISH (SHIFT -1)



























### STUDENT SATISFACTION SURVEY - NOV 2023

#### STUDENT FEEDBACK ON TEACHERS

## DEPARTMENT OF ECONOMICS (SHIFT -1)

























### STUDENT SATISFACTION SURVEY - NOV 2023

#### STUDENT FEEDBACK ON TEACHERS

## DEPARTMENT OF COMPUTER SCIENCE (SHIFT -1)



























### **STUDENT SATISFACTION SURVEY - NOV 2023**

#### STUDENT FEEDBACK ON TEACHERS

## DEPARTMENT OF PHYSICS (SHIFT -1)





























### STUDENT SATISFACTION SURVEY - NOV 2023

#### STUDENT FEEDBACK ON TEACHERS

## DEPARTMENT OF CHEMISTRY (SHIFT -1)



























### **STUDENT SATISFACTION SURVEY - NOV 2023**

#### STUDENT FEEDBACK ON TEACHERS

## DEPARTMENT OF ZOOLOGY (SHIFT -1)



























### **STUDENT SATISFACTION SURVEY - NOV 2023**

#### STUDENT FEEDBACK ON TEACHERS

## DEPARTMENT OF BOTANY (SHIFT -1)





























### **STUDENT SATISFACTION SURVEY - NOV 2023**

#### STU