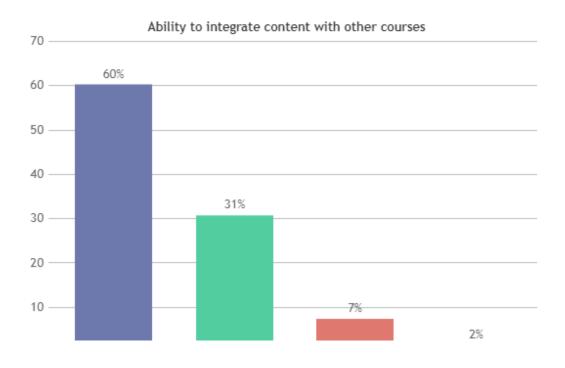

isfactory

Unsatisfactory

0

Very Good



### **STUDENT SATISFACTION SURVEY - NOV 2023**

#### STUDENT FEEDBACK ON TEACHERS

## DEPARTMENT OF DATA SCIENCE (SHIFT -2)



























### **STUDENT SATISFACTION SURVEY - NOV 2023**

#### STUDENT FEEDBACK ON TEACHERS

## DEPARTMENT OF HONOURS (SHIFT -2)



























### **STUDENT SATISFACTION SURVEY - NOV 2023**

#### STUDENT FEEDBACK ON TEACHERS

## DEPARTMENT OF MARITIME LOGISTICS (SHIFT -2)



























### STUDENT SATISFACTION SURVEY - NOV 2023

#### STUDENT FEEDBACK ON TEACHERS

## DEPARTMENT OF CRIMINOLOGY & FORENSIC SCIENCE (SHIFT -2)





























### STUDENT SATISFACTION SURVEY - NOV 2023

#### STUDENT FEEDBACK ON TEACHERS

## DEPARTMENT OF PHY.EDUCATION (SHIFT -2)