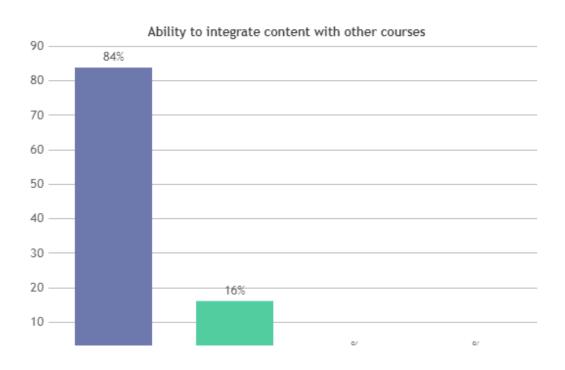

T FEEDBACK ON TEACHERS

## DEPARTMENT OF BOTANY (SHIFT -1)





























### **STUDENT SATISFACTION SURVEY - NOV 2023**

#### STUDENT FEEDBACK ON TEACHERS

## DEPARTMENT OF MATHS (SHIFT -1)



























### **STUDENT SATISFACTION SURVEY - NOV 2023**

#### STUDENT FEEDBACK ON TEACHERS

## DEPARTMENT OF COMMERCE (SHIFT -1)



























### STUDENT SATISFACTION SURVEY - NOV 2023

#### STUDENT FEEDBACK ON TEACHERS

## DEPARTMENT OF TAMIL (SHIFT -2)































### **STUDENT SATISFACTION SURVEY - NOV 2023**

#### STUDENT FEEDBACK ON TEACHERS

## DEPARTMENT OF ENGLISH (SHIFT -2)



























## STUDENT SATISFACTION SURVEY - NOV 2023

#### STUDENT FEEDBACK ON TEACHERS

## DEPARTMENT OF ECONOMICS (SHIFT -2)



























### **STUDENT SATISFACTION SURVEY - NOV 2023**

#### STUDENT FEEDBACK ON TEACHERS

## DEPARTMENT OF COMMERCE (SHIFT -2)

























### STUDENT SATISFACTION SURVEY - NOV 2023

#### STUDENT FEEDBACK ON TEACHERS

## DEPARTMENT OF CORPORATE SECRETARYSHIP (SHIFT -2)



























### **STUDENT SATISFACTION SURVEY - NOV 2023**

#### STUDENT FEEDBACK ON TEACHERS

## DEPARTMENT OF BBA (SHIFT -2)



























### STUDENT SATISFACTION SURVEY - NOV 2023

#### STUDENT FEEDBACK ON TEACHERS

## DEPARTMENT OF SOCIAL WORK (SHIFT -2)





























### **STUDENT SATISFACTION SURVEY - NOV 2023**

#### STUDENT FEEDBACK ON TEACHERS

## DEPARTMENT OF MATHS (SHIFT -2)



























### STUDENT SATISFACTION SURVEY - NOV 2023

#### ST