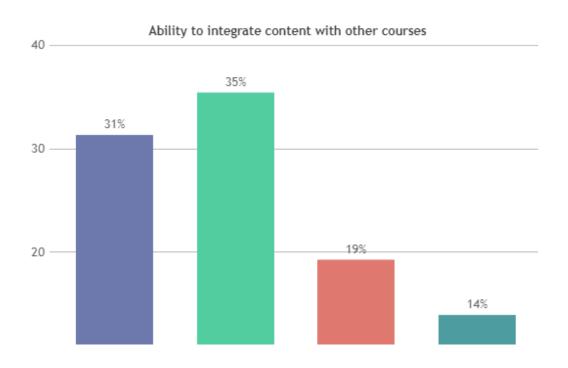

### **STUDENT SATISFACTION SURVEY - NOV 2023**

#### STUDENT FEEDBACK ON TEACHERS

## DEPARTMENT OF TAMIL (SHIFT -1)