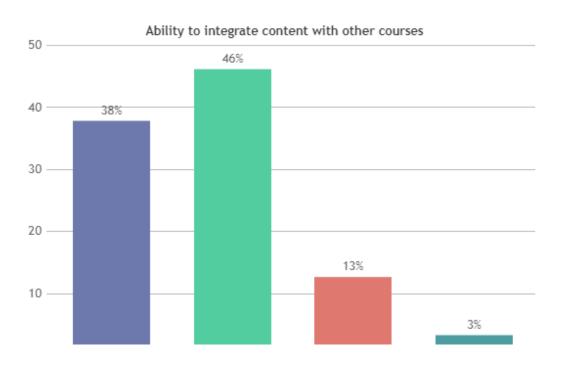

#### STUDENT SATISFACTION SURVEY 2022-2023 (ODD SEMESTER)

#### STUDENT FEEDBACK ON TEACHERS

#### **OVERALL ANALYSIS**