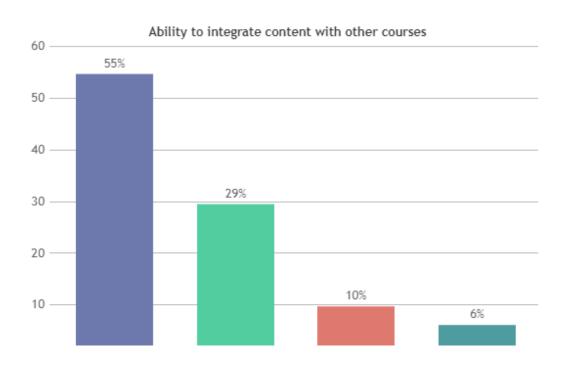

ON TEACHERS

## DEPARTMENT OF TAMIL (SHIFT -2)































### **STUDENT SATISFACTION SURVEY - NOV 2023**

#### STUDENT FEEDBACK ON TEACHERS

## DEPARTMENT OF ENGLISH (SHIFT -2)



























## STUDENT SATISFACTION SURVEY - NOV 2023

#### STUDENT FEEDBACK ON TEACHERS

## DEPARTMENT OF ECONOMICS (SHIFT -2)



























### **STUDENT SATISFACTION SURVEY - NOV 2023**

#### STUDENT FEEDBACK ON TEACHERS

## DEPARTMENT OF COMMERCE (SHIFT -2)

























### STUDENT SATISFACTION SURVEY - NOV 2023

#### STUDENT FEEDBACK ON TEACHERS

## DEPARTMENT OF CORPORATE SECRETARYSHIP (SHIFT -2)



























### **STUDENT SATISFACTION SURVEY - NOV 2023**

#### STUDENT FEEDBACK ON TEACHERS

## DEPARTMENT OF BBA (SHIFT -2)



























### STUDENT SATISFACTION SURVEY - NOV 2023

#### STUDENT FEEDBACK ON TEACHERS

## DEPARTMENT OF SOCIAL WORK (SHIFT -2)





























### **STUDENT SATISFACTION SURVEY - NOV 2023**

#### STUDENT FEEDBACK ON TEACHERS

## DEPARTMENT OF MATHS (SHIFT -2)



























### STUDENT SATISFACTION SURVEY - NOV 2023

#### STUDENT FEEDBACK ON TEACHERS

## DEPARTMENT OF COMPUTER SCIENCE (SHIFT -2)

























### **STUDENT SATISFACTION SURVEY - NOV 2023**

#### STUDENT FEEDBACK ON TEACHERS

## DEPARTMENT OF PHYSICS (SHIFT -2)

























### **STUDENT SATISFACTION SURVEY - NOV 2023**

#### STUDENT FEEDBACK ON TEACHERS

## DEPARTMENT OF CHEMISTRY (SHIFT -2)



























### **STUDENT SATISFACTION SURVEY - NOV 2023**

#### ST