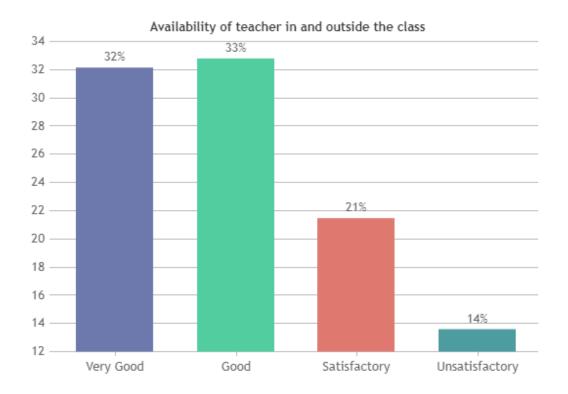

#### STUDENT SATISFACTION SURVEY 2022-2023 (ODD SEMESTER)

#### STUDENT FEEDBACK ON TEACHERS