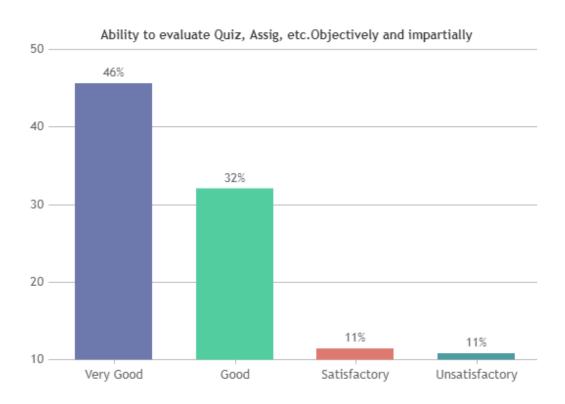

#### STUDENT SATISFACTION SURVEY 2022-2023 (ODD SEMESTER)

#### STUDENT FEEDBACK ON TEACHERS

#### **OVERALL ANALYSIS**





























### **STUDENT SATISFACTION SURVEY - NOV 2023**

#### STUDENT FEEDBACK ON TEACHERS

## DEPARTMENT OF TAMIL (SHIFT -1)



























### **STUDENT SATISFACTION SURVEY - NOV 2023**

#### STUDENT FEEDBACK ON TEACHERS

## DEPARTMENT OF FOLKLORE (SHIFT -1)



























### **STUDENT SATISFACTION SURVEY - NOV 2023**

#### STUDENT FEEDBACK ON TEACHERS

## DEPARTMENT OF ENGLISH (SHIFT -1)



























### STUDENT SATISFACTION SURVEY - NOV 2023

#### STUDENT FEEDBACK ON TEACHERS

## DEPARTMENT OF ECONOMICS (SHIFT -1)

























### STUDENT SATISFACTION SURVEY - NOV 2023

#### STUDENT FEEDBACK ON TEACHERS

## DEPARTMENT OF COMPUTER SCIENCE (SHIFT -1)



























### **STUDENT SATISFACTION SURVEY - NOV 2023**

#### STUDENT FEEDBACK ON TEACHERS

## DEPARTMENT OF PHYSICS (SHIFT -1)





























### STUDENT SATISFACTION SURVEY - NOV 2023

#### STUDENT FEEDBACK ON TEACHERS

## DEPARTMENT OF CHEMISTRY (SHIFT -1)



























### **STUDENT SATISFACTION SURVEY - NOV 2023**

#### STUDENT FEEDBACK ON TEACHERS

## DEPARTMENT OF ZOOLOGY (SHIFT -1)



























### **STUDENT SATISFACTION SURVEY - NOV 2023**

#### STUDENT FEEDBACK ON TEACHERS

## DEPARTMENT OF BOTANY (SHIFT -1)





























### **STUDENT SATISFACTION SURVEY - NOV 2023**

#### STUDE