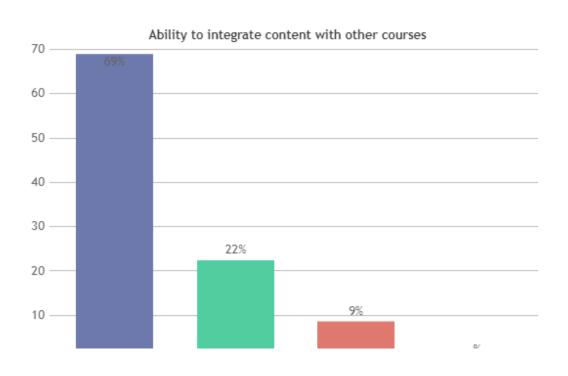

### **STUDENT SATISFACTION SURVEY - NOV 2023**

#### STUDENT FEEDBACK ON TEACHERS

## DEPARTMENT OF ENGLISH (SHIFT -1)