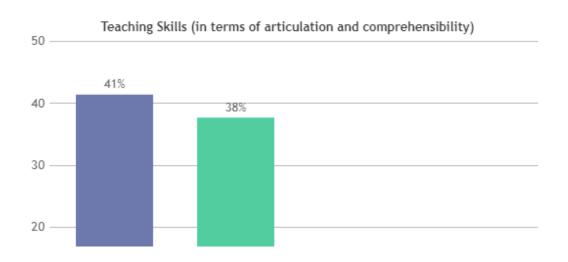

### **STUDENT SATISFACTION SURVEY - NOV 2023**

#### STUDENT FEEDBACK ON TEACHERS

## DEPARTMENT OF TAMIL (SHIFT -1)