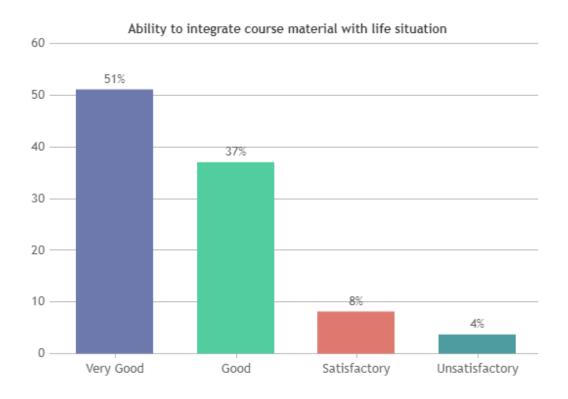

### **STUDENT SATISFACTION SURVEY - NOV 2023**

#### STUDENT FEEDBACK ON TEACHERS

## DEPARTMENT OF MCA (SHIFT -2)

























Good

Satisfactory

Unsatisfactory

0

Very Good



### **STUDENT SATISFACTION SURVEY - NOV 2023**

#### STUDENT FEEDBACK ON TEACHERS

## DEPARTMENT OF DATA SCIENCE (SHIFT -2)



























### **STUDENT SATISFACTION SURVEY - NOV 2023**

#### STUDENT FEEDBACK ON TEACHERS

## DEPARTMENT OF HONOURS (SHIFT -2)



























### **STUDENT SATISFACTION SURVEY - NOV 2023**

#### STUDENT FEEDBACK ON TEACHERS

## DEPARTMENT OF MARITIME LOGISTICS (SHIFT -2)



























### STUDENT SATISFACTION SURVEY - NOV 2023

#### STUDENT FEEDBACK ON TEACHERS

## DEPARTMENT OF CRIMINOLOGY & FORENSIC SCIENCE (SHIFT -2)





























### STUDENT SATISFACTION SURVEY - NOV 2023

#### STUDENT FEEDBACK ON TEACHERS

## DEPARTMENT OF PHY.EDUCATION (SHIFT -2)