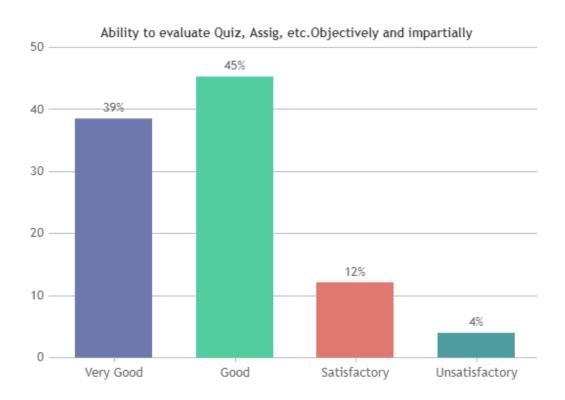

#### STUDENT SATISFACTION SURVEY 2022-2023 (ODD SEMESTER)

#### STUDENT FEEDBACK ON TEACHERS

#### **OVERALL ANALYSIS**