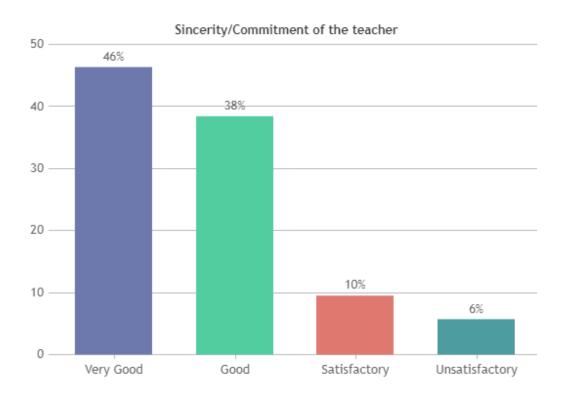

FEEDBACK ON TEACHERS

## DEPARTMENT OF ECONOMICS (SHIFT -1)

























### STUDENT SATISFACTION SURVEY - NOV 2023

#### STUDENT FEEDBACK ON TEACHERS

## DEPARTMENT OF COMPUTER SCIENCE (SHIFT -1)



























### **STUDENT SATISFACTION SURVEY - NOV 2023**

#### STUDENT FEEDBACK ON TEACHERS

## DEPARTMENT OF PHYSICS (SHIFT -1)





























### STUDENT SATISFACTION SURVEY - NOV 2023

#### STUDENT FEEDBACK ON TEACHERS

## DEPARTMENT OF CHEMISTRY (SHIFT -1)



























### **STUDENT SATISFACTION SURVEY - NOV 2023**

#### STUDENT FEEDBACK ON TEACHERS

## DEPARTMENT OF ZOOLOGY (SHIFT -1)



























### **STUDENT SATISFACTION SURVEY - NOV 2023**

#### STUDENT FEEDBACK ON TEACHERS

## DEPARTMENT OF BOTANY (SHIFT -1)





























### **STUDENT SATISFACTION SURVEY - NOV 2023**

#### STUDENT FEEDBACK ON TEACHERS

## DEPARTMENT OF MATHS (SHIFT -1)



























### **STUDENT SATISFACTION SURVEY - NOV 2023**

#### STUDENT FEEDBACK ON TEACHERS

## DEPARTMENT OF COMMERCE (SHIFT -1)



























### STUDENT SATISFACTION SURVEY - NOV 2023

#### STUDENT FEEDBACK ON TEACHERS

## DEPARTMENT OF TAMIL (SHIFT -2)































### **STUDENT SATISFACTION SURVEY - NOV 2023**

#### STUDENT FEEDBACK ON TEACHERS

## DEPARTMENT OF ENGLISH (SHIFT -2)



























## STUDENT SATISFACTION SURVEY - NOV 2023

#### STUDENT FEEDBACK ON TEACHERS

## DEPARTMENT OF ECONOMICS (SHIFT -2)



























### **STUDENT SATISFACTION SURVEY - NOV 2023**

#### S