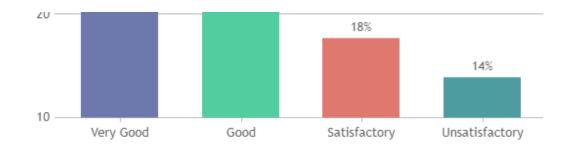

### **STUDENT SATISFACTION SURVEY - NOV 2023**

#### STUDENT FEEDBACK ON TEACHERS

## DEPARTMENT OF ENGLISH (SHIFT -1)