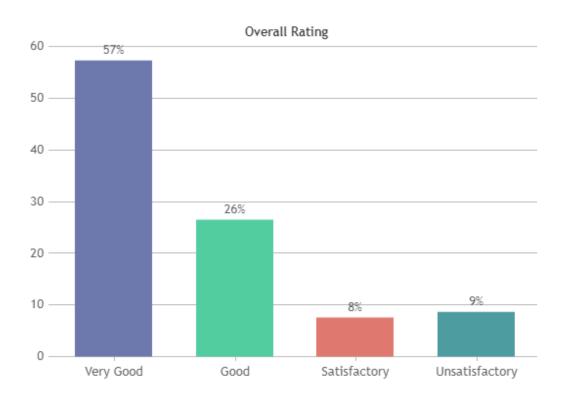

#### STUDENT SATISFACTION SURVEY 2022-2023 (ODD SEMESTER)

#### STUDENT FEEDBACK ON TEACHERS

#### **OVERALL ANALYSIS**