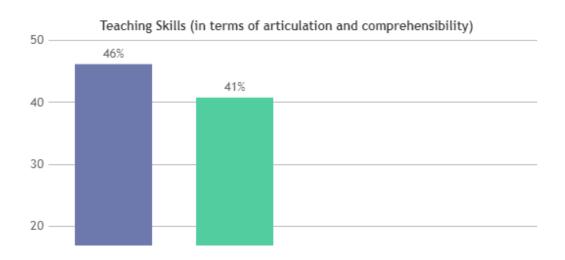

#### STUDENT SATISFACTION SURVEY 2022-2023 (ODD SEMESTER)

#### STUDENT FEEDBACK ON TEACHERS

#### **OVERALL ANALYSIS**