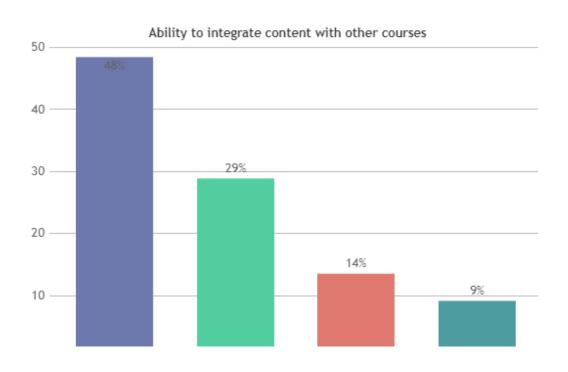

FEEDBACK ON TEACHERS

## DEPARTMENT OF MATHS (SHIFT -2)



























### STUDENT SATISFACTION SURVEY - NOV 2023

#### STUDENT FEEDBACK ON TEACHERS

## DEPARTMENT OF COMPUTER SCIENCE (SHIFT -2)

























### **STUDENT SATISFACTION SURVEY - NOV 2023**

#### STUDENT FEEDBACK ON TEACHERS

## DEPARTMENT OF PHYSICS (SHIFT -2)

























### **STUDENT SATISFACTION SURVEY - NOV 2023**

#### STUDENT FEEDBACK ON TEACHERS

## DEPARTMENT OF CHEMISTRY (SHIFT -2)



























### **STUDENT SATISFACTION SURVEY - NOV 2023**

#### STUDENT FEEDBACK ON TEACHERS

## DEPARTMENT OF VIS. COM. (SHIFT -2)

























### **STUDENT SATISFACTION SURVEY - NOV 2023**

#### STUDENT FEEDBACK ON TEACHERS

## DEPARTMENT OF MCA (SHIFT -2)

























Good

Satisfactory

Unsatisfactory

0

Very Good



### **STUDENT SATISFACTION SURVEY - NOV 2023**

#### STUDENT FEEDBACK ON TEACHERS

## DEPARTMENT OF DATA SCIENCE (SHIFT -2)



























### **STUDENT SATISFACTION SURVEY - NOV 2023**

#### STUDENT FEEDBACK ON TEACHERS

## DEPARTMENT OF HONOURS (SHIFT -2)



























### **STUDENT SATISFACTION SURVEY - NOV 2023**

#### STUDENT FEEDBACK ON TEACHERS

## DEPARTMENT OF MARITIME LOGISTICS (SHIFT -2)



























### STUDENT SATISFACTION SURVEY - NOV 2023

#### STUDENT FEEDBACK ON TEACHERS

## DEPARTMENT OF CRIMINOLOGY & FORENSIC SCIENCE (SHIFT -2)





























### STUDENT SATISFACTION SURVEY - NOV 2023

#### STUDENT FEEDBACK ON TEACHERS

## DEPARTMENT OF PHY.EDUCATION (SHIFT