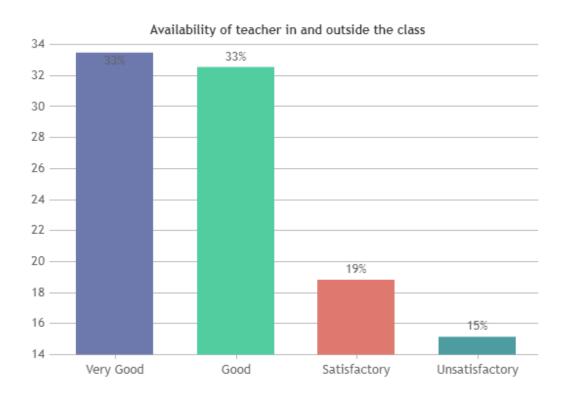

FEEDBACK ON TEACHERS

## DEPARTMENT OF MATHS (SHIFT -1)



























### **STUDENT SATISFACTION SURVEY - NOV 2023**

#### STUDENT FEEDBACK ON TEACHERS

## DEPARTMENT OF COMMERCE (SHIFT -1)



























### STUDENT SATISFACTION SURVEY - NOV 2023

#### STUDENT FEEDBACK ON TEACHERS

## DEPARTMENT OF TAMIL (SHIFT -2)































### **STUDENT SATISFACTION SURVEY - NOV 2023**

#### STUDENT FEEDBACK ON TEACHERS

## DEPARTMENT OF ENGLISH (SHIFT -2)



























## STUDENT SATISFACTION SURVEY - NOV 2023

#### STUDENT FEEDBACK ON TEACHERS

## DEPARTMENT OF ECONOMICS (SHIFT -2)



























### **STUDENT SATISFACTION SURVEY - NOV 2023**

#### STUDENT FEEDBACK ON TEACHERS

## DEPARTMENT OF COMMERCE (SHIFT -2)

























### STUDENT SATISFACTION SURVEY - NOV 2023

#### STUDENT FEEDBACK ON TEACHERS

## DEPARTMENT OF CORPORATE SECRETARYSHIP (SHIFT -2)



























### **STUDENT SATISFACTION SURVEY - NOV 2023**

#### STUDENT FEEDBACK ON TEACHERS

## DEPARTMENT OF BBA (SHIFT -2)



























### STUDENT SATISFACTION SURVEY - NOV 2023

#### STUDENT FEEDBACK ON TEACHERS

## DEPARTMENT OF SOCIAL WORK (SHIFT -2)





























### **STUDENT SATISFACTION SURVEY - NOV 2023**

#### STUDENT FEEDBACK ON TEACHERS

## DEPARTMENT OF MATHS (SHIFT -2)



























### STUDENT SATISFACTION SURVEY - NOV 2023

#### STUDENT FEEDBACK ON TEACHERS

## DEPARTMENT OF COMPUTER SCIENCE (SHIFT -2)

























### **STUDENT SATISFACTION SURVEY - NOV 2023**

###