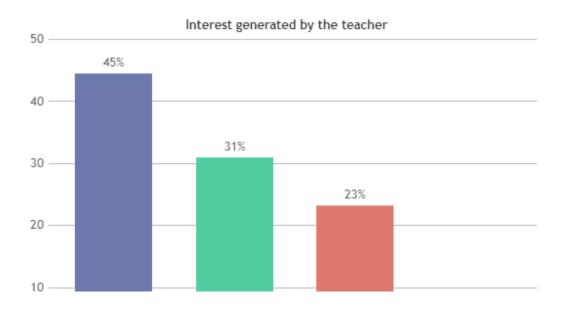

#### STUDENT SATISFACTION SURVEY 2022-2023 (ODD SEMESTER)

#### STUDENT FEEDBACK ON TEACHERS

#### **OVERALL ANALYSIS**