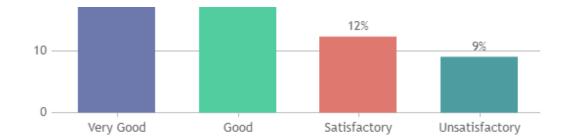

ACK ON TEACHERS

## DEPARTMENT OF COMMERCE (SHIFT -2)

























### STUDENT SATISFACTION SURVEY - NOV 2023

#### STUDENT FEEDBACK ON TEACHERS

## DEPARTMENT OF CORPORATE SECRETARYSHIP (SHIFT -2)



























### **STUDENT SATISFACTION SURVEY - NOV 2023**

#### STUDENT FEEDBACK ON TEACHERS

## DEPARTMENT OF BBA (SHIFT -2)



























### STUDENT SATISFACTION SURVEY - NOV 2023

#### STUDENT FEEDBACK ON TEACHERS

## DEPARTMENT OF SOCIAL WORK (SHIFT -2)





























### **STUDENT SATISFACTION SURVEY - NOV 2023**

#### STUDENT FEEDBACK ON TEACHERS

## DEPARTMENT OF MATHS (SHIFT -2)



























### STUDENT SATISFACTION SURVEY - NOV 2023

#### STUDENT FEEDBACK ON TEACHERS

## DEPARTMENT OF COMPUTER SCIENCE (SHIFT -2)

























### **STUDENT SATISFACTION SURVEY - NOV 2023**

#### STUDENT FEEDBACK ON TEACHERS

## DEPARTMENT OF PHYSICS (SHIFT -2)

























### **STUDENT SATISFACTION SURVEY - NOV 2023**

#### STUDENT FEEDBACK ON TEACHERS

## DEPARTMENT OF CHEMISTRY (SHIFT -2)



























### **STUDENT SATISFACTION SURVEY - NOV 2023**

#### STUDENT FEEDBACK ON TEACHERS

## DEPARTMENT OF VIS. COM. (SHIFT -2)

























### **STUDENT SATISFACTION SURVEY - NOV 2023**

#### STUDENT FEEDBACK ON TEACHERS

## DEPARTMENT OF MCA (SHIFT -2)

























Good

Satisfactory

Unsatisfactory

0

Very Good



### **STUDENT SATISFACTION SURVEY - NOV 2023**

#### STUDENT FEEDBACK ON TEACHERS

## DEPARTMENT OF DATA SCIENCE (SHIFT -2)