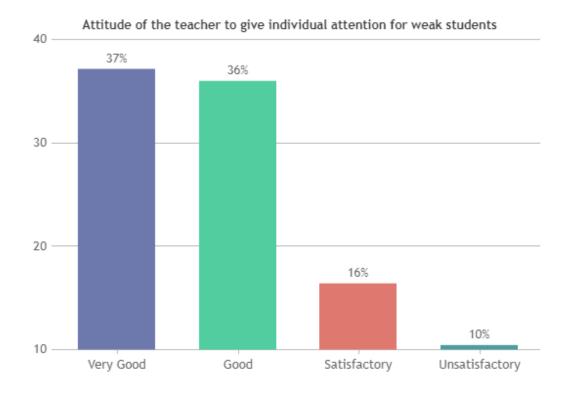

#### STUDENT SATISFACTION SURVEY 2022-2023 (ODD SEMESTER)

#### STUDENT FEEDBACK ON TEACHERS

#### **OVERALL ANALYSIS**