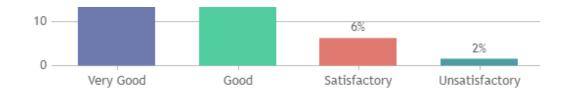

Satisfactory

Unsatisfactory

0

Very Good



### **STUDENT SATISFACTION SURVEY - NOV 2023**

#### STUDENT FEEDBACK ON TEACHERS

## DEPARTMENT OF DATA SCIENCE (SHIFT -2)



























### **STUDENT SATISFACTION SURVEY - NOV 2023**

#### STUDENT FEEDBACK ON TEACHERS

## DEPARTMENT OF HONOURS (SHIFT -2)



























### **STUDENT SATISFACTION SURVEY - NOV 2023**

#### STUDENT FEEDBACK ON TEACHERS

## DEPARTMENT OF MARITIME LOGISTICS (SHIFT -2)



























### STUDENT SATISFACTION SURVEY - NOV 2023

#### STUDENT FEEDBACK ON TEACHERS

## DEPARTMENT OF CRIMINOLOGY & FORENSIC SCIENCE (SHIFT -2)





























### STUDENT SATISFACTION SURVEY - NOV 2023

#### STUDENT FEEDBACK ON TEACHERS

## DEPARTMENT OF PHY.EDUCATION (SHIFT -2)