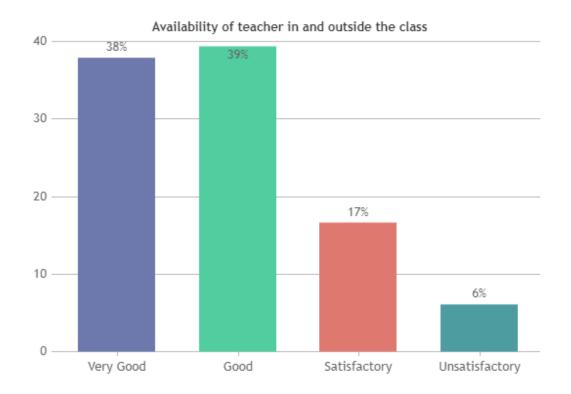

#### STUDENT SATISFACTION SURVEY 2022-2023 (ODD SEMESTER)

#### STUDENT FEEDBACK ON TEACHERS

#### **OVERALL ANALYSIS**