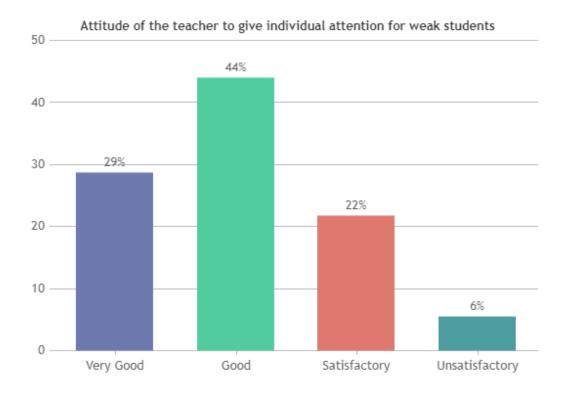

#### STUDENT SATISFACTION SURVEY 2022-2023 (ODD SEMESTER)

#### STUDENT FEEDBACK ON TEACHERS

#### **OVERALL ANALYSIS**