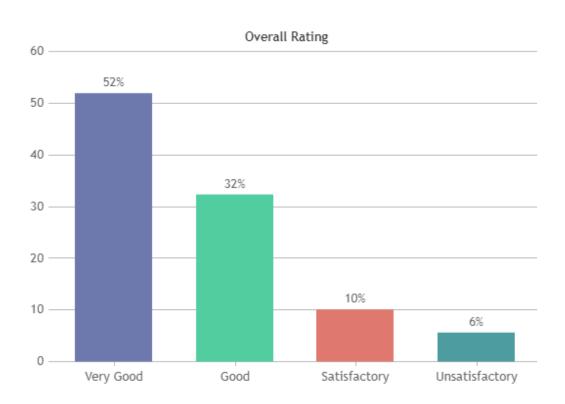

CHERS

## DEPARTMENT OF FOLKLORE (SHIFT -1)



























### **STUDENT SATISFACTION SURVEY - NOV 2023**

#### STUDENT FEEDBACK ON TEACHERS

## DEPARTMENT OF ENGLISH (SHIFT -1)



























### STUDENT SATISFACTION SURVEY - NOV 2023

#### STUDENT FEEDBACK ON TEACHERS

## DEPARTMENT OF ECONOMICS (SHIFT -1)

























### STUDENT SATISFACTION SURVEY - NOV 2023

#### STUDENT FEEDBACK ON TEACHERS

## DEPARTMENT OF COMPUTER SCIENCE (SHIFT -1)



























### **STUDENT SATISFACTION SURVEY - NOV 2023**

#### STUDENT FEEDBACK ON TEACHERS

## DEPARTMENT OF PHYSICS (SHIFT -1)





























### STUDENT SATISFACTION SURVEY - NOV 2023

#### STUDENT FEEDBACK ON TEACHERS

## DEPARTMENT OF CHEMISTRY (SHIFT -1)



























### **STUDENT SATISFACTION SURVEY - NOV 2023**

#### STUDENT FEEDBACK ON TEACHERS

## DEPARTMENT OF ZOOLOGY (SHIFT -1)



























### **STUDENT SATISFACTION SURVEY - NOV 2023**

#### STUDENT FEEDBACK ON TEACHERS

## DEPARTMENT OF BOTANY (SHIFT -1)





























### **STUDENT SATISFACTION SURVEY - NOV 2023**

#### STUDENT FEEDBACK ON TEACHERS

## DEPARTMENT OF MATHS (SHIFT -1)



























### **STUDENT SATISFACTION SURVEY - NOV 2023**

#### STUDENT FEEDBACK ON TEACHERS

## DEPARTMENT OF COMMERCE (SHIFT -1)



























### STUDENT SATISFACTION SURVEY - NOV 2023

#### STUDENT FEEDBACK ON TEACHERS

## DEPARTMENT OF TAMIL (SHIFT -2)































### **STUDENT SATISFACTION SURVEY - NOV 2023**

#### STUDENT FEEDBACK