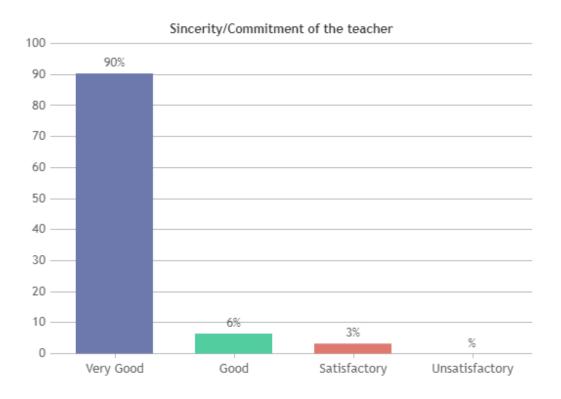

### **STUDENT SATISFACTION SURVEY - NOV 2023**

#### STUDENT FEEDBACK ON TEACHERS

## DEPARTMENT OF TAMIL (SHIFT -1)