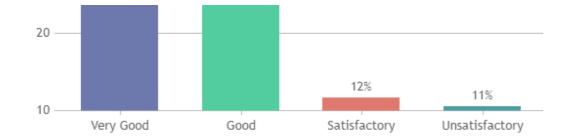

#### STUDENT SATISFACTION SURVEY 2022-2023 (ODD SEMESTER)

#### STUDENT FEEDBACK ON TEACHERS

#### **OVERALL ANALYSIS**