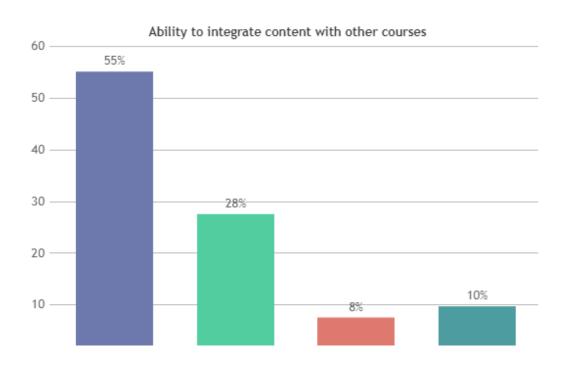

-2)

























### **STUDENT SATISFACTION SURVEY - NOV 2023**

#### STUDENT FEEDBACK ON TEACHERS

## DEPARTMENT OF CHEMISTRY (SHIFT -2)



























### **STUDENT SATISFACTION SURVEY - NOV 2023**

#### STUDENT FEEDBACK ON TEACHERS

## DEPARTMENT OF VIS. COM. (SHIFT -2)

























### **STUDENT SATISFACTION SURVEY - NOV 2023**

#### STUDENT FEEDBACK ON TEACHERS

## DEPARTMENT OF MCA (SHIFT -2)

























Good

Satisfactory

Unsatisfactory

0

Very Good



### **STUDENT SATISFACTION SURVEY - NOV 2023**

#### STUDENT FEEDBACK ON TEACHERS

## DEPARTMENT OF DATA SCIENCE (SHIFT -2)



























### **STUDENT SATISFACTION SURVEY - NOV 2023**

#### STUDENT FEEDBACK ON TEACHERS

## DEPARTMENT OF HONOURS (SHIFT -2)



























### **STUDENT SATISFACTION SURVEY - NOV 2023**

#### STUDENT FEEDBACK ON TEACHERS

## DEPARTMENT OF MARITIME LOGISTICS (SHIFT -2)



























### STUDENT SATISFACTION SURVEY - NOV 2023

#### STUDENT FEEDBACK ON TEACHERS

## DEPARTMENT OF CRIMINOLOGY & FORENSIC SCIENCE (SHIFT -2)





























### STUDENT SATISFACTION SURVEY - NOV 2023

#### STUDENT FEEDBACK ON TEACHERS

## DEPARTMENT OF PHY.EDUCATION (SHIFT -2)