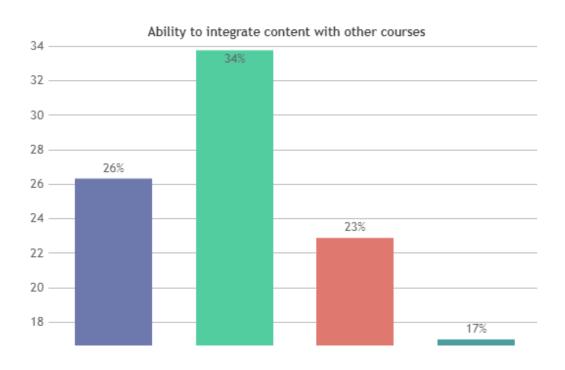

#### STUDENT SATISFACTION SURVEY 2022-2023 (ODD SEMESTER)

#### STUDENT FEEDBACK ON TEACHERS

#### **OVERALL ANALYSIS**