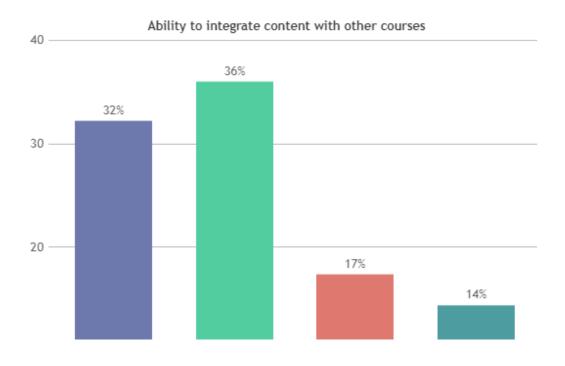

DENT FEEDBACK ON TEACHERS

#### **OVERALL ANALYSIS**





























### **STUDENT SATISFACTION SURVEY - NOV 2023**

#### STUDENT FEEDBACK ON TEACHERS

## DEPARTMENT OF TAMIL (SHIFT -1)



























### **STUDENT SATISFACTION SURVEY - NOV 2023**

#### STUDENT FEEDBACK ON TEACHERS

## DEPARTMENT OF FOLKLORE (SHIFT -1)



























### **STUDENT SATISFACTION SURVEY - NOV 2023**

#### STUDENT FEEDBACK ON TEACHERS

## DEPARTMENT OF ENGLISH (SHIFT -1)



























### STUDENT SATISFACTION SURVEY - NOV 2023

#### STUDENT FEEDBACK ON TEACHERS

## DEPARTMENT OF ECONOMICS (SHIFT -1)

























### STUDENT SATISFACTION SURVEY - NOV 2023

#### STUDENT FEEDBACK ON TEACHERS

## DEPARTMENT OF COMPUTER SCIENCE (SHIFT -1)



























### **STUDENT SATISFACTION SURVEY - NOV 2023**

#### STUDENT FEEDBACK ON TEACHERS

## DEPARTMENT OF PHYSICS (SHIFT -1)





























### STUDENT SATISFACTION SURVEY - NOV 2023

#### STUDENT FEEDBACK ON TEACHERS

## DEPARTMENT OF CHEMISTRY (SHIFT -1)



























### **STUDENT SATISFACTION SURVEY - NOV 2023**

#### STUDENT FEEDBACK ON TEACHERS

## DEPARTMENT OF ZOOLOGY (SHIFT -1)



























### **STUDENT SATISFACTION SURVEY - NOV 2023**

#### STUDENT FEEDBACK ON TEACHERS

## DEPARTMENT OF BOTANY (SHIFT -1)





























### **STUDENT SATISFACTION SURVEY - NOV 2023**

#### STUDENT FEEDBACK ON TEACHERS

## DEPARTMENT OF MATHS (SHIFT -1)



























### **STUDENT SATISFACTION SURVEY - NOV 2023**

#### STUDEN