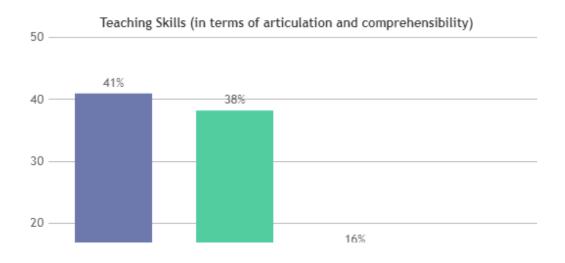

STUDENT FEEDBACK ON TEACHERS

## DEPARTMENT OF ENGLISH (SHIFT -1)



























### STUDENT SATISFACTION SURVEY - NOV 2023

#### STUDENT FEEDBACK ON TEACHERS

## DEPARTMENT OF ECONOMICS (SHIFT -1)

























### STUDENT SATISFACTION SURVEY - NOV 2023

#### STUDENT FEEDBACK ON TEACHERS

## DEPARTMENT OF COMPUTER SCIENCE (SHIFT -1)



























### **STUDENT SATISFACTION SURVEY - NOV 2023**

#### STUDENT FEEDBACK ON TEACHERS

## DEPARTMENT OF PHYSICS (SHIFT -1)





























### STUDENT SATISFACTION SURVEY - NOV 2023

#### STUDENT FEEDBACK ON TEACHERS

## DEPARTMENT OF CHEMISTRY (SHIFT -1)



























### **STUDENT SATISFACTION SURVEY - NOV 2023**

#### STUDENT FEEDBACK ON TEACHERS

## DEPARTMENT OF ZOOLOGY (SHIFT -1)



























### **STUDENT SATISFACTION SURVEY - NOV 2023**

#### STUDENT FEEDBACK ON TEACHERS

## DEPARTMENT OF BOTANY (SHIFT -1)





























### **STUDENT SATISFACTION SURVEY - NOV 2023**

#### STUDENT FEEDBACK ON TEACHERS

## DEPARTMENT OF MATHS (SHIFT -1)



























### **STUDENT SATISFACTION SURVEY - NOV 2023**

#### STUDENT FEEDBACK ON TEACHERS

## DEPARTMENT OF COMMERCE (SHIFT -1)



























### STUDENT SATISFACTION SURVEY - NOV 2023

#### STUDENT FEEDBACK ON TEACHERS

## DEPARTMENT OF TAMIL (SHIFT -2)































### **STUDENT SATISFACTION SURVEY - NOV 2023**

#### STUDENT FEEDBACK ON TEACHERS

## DEPARTMENT OF ENGLISH (SHIFT -2)



























## STUDENT SATISFACTION SURVEY - NOV 2023

####