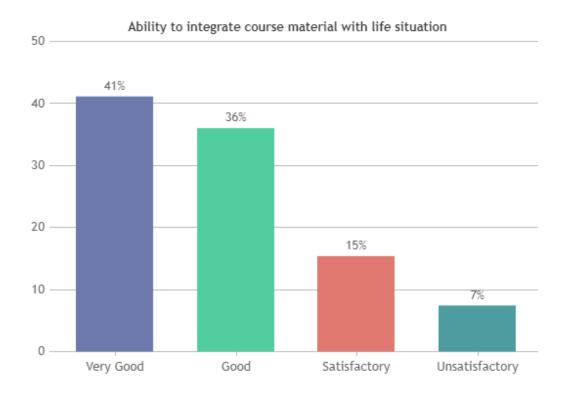

NT FEEDBACK ON TEACHERS

## DEPARTMENT OF CHEMISTRY (SHIFT -1)



























### **STUDENT SATISFACTION SURVEY - NOV 2023**

#### STUDENT FEEDBACK ON TEACHERS

## DEPARTMENT OF ZOOLOGY (SHIFT -1)



























### **STUDENT SATISFACTION SURVEY - NOV 2023**

#### STUDENT FEEDBACK ON TEACHERS

## DEPARTMENT OF BOTANY (SHIFT -1)





























### **STUDENT SATISFACTION SURVEY - NOV 2023**

#### STUDENT FEEDBACK ON TEACHERS

## DEPARTMENT OF MATHS (SHIFT -1)



























### **STUDENT SATISFACTION SURVEY - NOV 2023**

#### STUDENT FEEDBACK ON TEACHERS

## DEPARTMENT OF COMMERCE (SHIFT -1)



























### STUDENT SATISFACTION SURVEY - NOV 2023

#### STUDENT FEEDBACK ON TEACHERS

## DEPARTMENT OF TAMIL (SHIFT -2)































### **STUDENT SATISFACTION SURVEY - NOV 2023**

#### STUDENT FEEDBACK ON TEACHERS

## DEPARTMENT OF ENGLISH (SHIFT -2)



























## STUDENT SATISFACTION SURVEY - NOV 2023

#### STUDENT FEEDBACK ON TEACHERS

## DEPARTMENT OF ECONOMICS (SHIFT -2)



























### **STUDENT SATISFACTION SURVEY - NOV 2023**

#### STUDENT FEEDBACK ON TEACHERS

## DEPARTMENT OF COMMERCE (SHIFT -2)

























### STUDENT SATISFACTION SURVEY - NOV 2023

#### STUDENT FEEDBACK ON TEACHERS

## DEPARTMENT OF CORPORATE SECRETARYSHIP (SHIFT -2)



























### **STUDENT SATISFACTION SURVEY - NOV 2023**

#### STUDENT FEEDBACK ON TEACHERS

## DEPARTMENT OF BBA (SHIFT -2)



























### STUDENT SATISFACTION SURVEY - NOV 2023

####