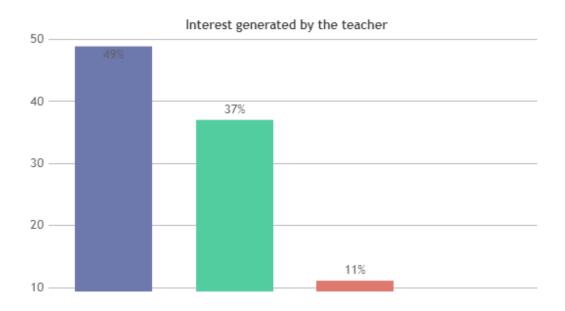

### **STUDENT SATISFACTION SURVEY - NOV 2023**

#### STUDENT FEEDBACK ON TEACHERS

## DEPARTMENT OF MCA (SHIFT -2)

























Good

Satisfactory

Unsatisfactory

0

Very Good



### **STUDENT SATISFACTION SURVEY - NOV 2023**

#### STUDENT FEEDBACK ON TEACHERS

## DEPARTMENT OF DATA SCIENCE (SHIFT -2)



























### **STUDENT SATISFACTION SURVEY - NOV 2023**

#### STUDENT FEEDBACK ON TEACHERS

## DEPARTMENT OF HONOURS (SHIFT -2)



























### **STUDENT SATISFACTION SURVEY - NOV 2023**

#### STUDENT FEEDBACK ON TEACHERS

## DEPARTMENT OF MARITIME LOGISTICS (SHIFT -2)



























### STUDENT SATISFACTION SURVEY - NOV 2023

#### STUDENT FEEDBACK ON TEACHERS

## DEPARTMENT OF CRIMINOLOGY & FORENSIC SCIENCE (SHIFT -2)





























### STUDENT SATISFACTION SURVEY - NOV 2023

#### STUDENT FEEDBACK ON TEACHERS

## DEPARTMENT OF PHY.EDUCATION (SHIFT -2)