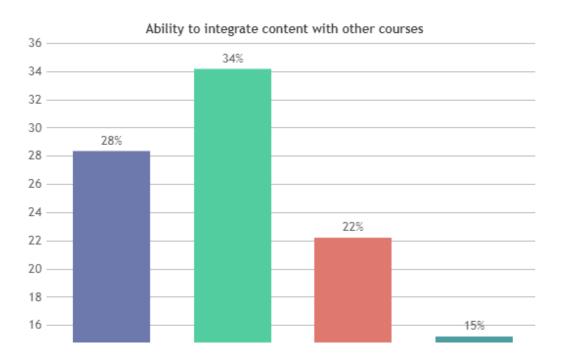

#### STUDENT SATISFACTION SURVEY 2022-2023 (ODD SEMESTER)

#### STUDENT FEEDBACK ON TEACHERS