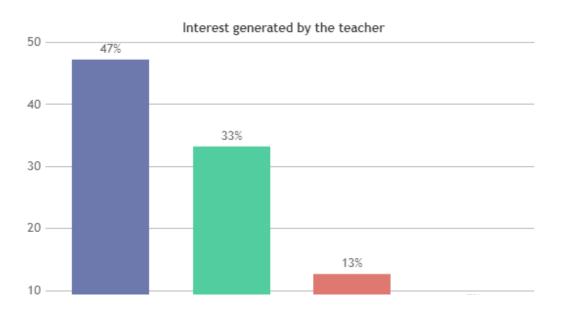

#### STUDENT SATISFACTION SURVEY 2022-2023 (ODD SEMESTER)

#### STUDENT FEEDBACK ON TEACHERS

#### **OVERALL ANALYSIS**