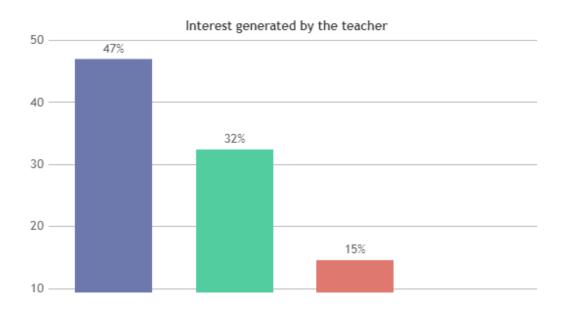

FEEDBACK ON TEACHERS

## DEPARTMENT OF FOLKLORE (SHIFT -1)



























### **STUDENT SATISFACTION SURVEY - NOV 2023**

#### STUDENT FEEDBACK ON TEACHERS

## DEPARTMENT OF ENGLISH (SHIFT -1)



























### STUDENT SATISFACTION SURVEY - NOV 2023

#### STUDENT FEEDBACK ON TEACHERS

## DEPARTMENT OF ECONOMICS (SHIFT -1)

























### STUDENT SATISFACTION SURVEY - NOV 2023

#### STUDENT FEEDBACK ON TEACHERS

## DEPARTMENT OF COMPUTER SCIENCE (SHIFT -1)



























### **STUDENT SATISFACTION SURVEY - NOV 2023**

#### STUDENT FEEDBACK ON TEACHERS

## DEPARTMENT OF PHYSICS (SHIFT -1)





























### STUDENT SATISFACTION SURVEY - NOV 2023

#### STUDENT FEEDBACK ON TEACHERS

## DEPARTMENT OF CHEMISTRY (SHIFT -1)



























### **STUDENT SATISFACTION SURVEY - NOV 2023**

#### STUDENT FEEDBACK ON TEACHERS

## DEPARTMENT OF ZOOLOGY (SHIFT -1)



























### **STUDENT SATISFACTION SURVEY - NOV 2023**

#### STUDENT FEEDBACK ON TEACHERS

## DEPARTMENT OF BOTANY (SHIFT -1)





























### **STUDENT SATISFACTION SURVEY - NOV 2023**

#### STUDENT FEEDBACK ON TEACHERS

## DEPARTMENT OF MATHS (SHIFT -1)



























### **STUDENT SATISFACTION SURVEY - NOV 2023**

#### STUDENT FEEDBACK ON TEACHERS

## DEPARTMENT OF COMMERCE (SHIFT -1)



























### STUDENT SATISFACTION SURVEY - NOV 2023

#### STUDENT FEEDBACK ON TEACHERS

## DEPARTMENT OF TAMIL (SHIFT -2)































### **STUDENT SATISFACTION SURVEY - NOV 2023**

#### S