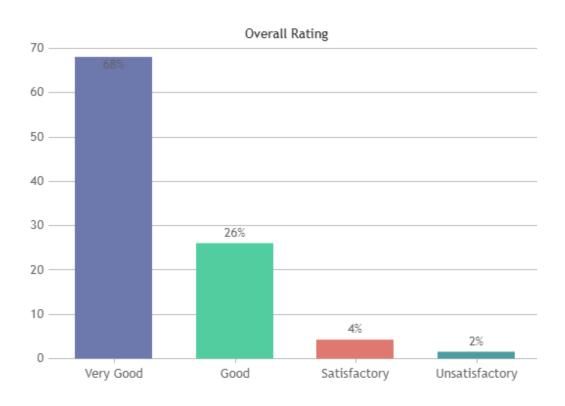

Unsatisfactory

0

Very Good



### **STUDENT SATISFACTION SURVEY - NOV 2023**

#### STUDENT FEEDBACK ON TEACHERS

## DEPARTMENT OF DATA SCIENCE (SHIFT -2)



























### **STUDENT SATISFACTION SURVEY - NOV 2023**

#### STUDENT FEEDBACK ON TEACHERS

## DEPARTMENT OF HONOURS (SHIFT -2)



























### **STUDENT SATISFACTION SURVEY - NOV 2023**

#### STUDENT FEEDBACK ON TEACHERS

## DEPARTMENT OF MARITIME LOGISTICS (SHIFT -2)



























### STUDENT SATISFACTION SURVEY - NOV 2023

#### STUDENT FEEDBACK ON TEACHERS

## DEPARTMENT OF CRIMINOLOGY & FORENSIC SCIENCE (SHIFT -2)





























### STUDENT SATISFACTION SURVEY - NOV 2023

#### STUDENT FEEDBACK ON TEACHERS

## DEPARTMENT OF PHY.EDUCATION (SHIFT -2)