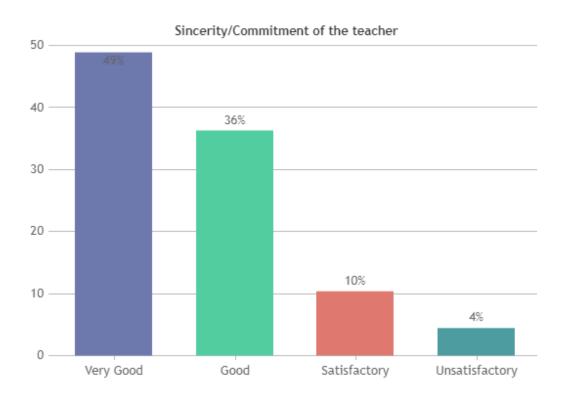

### **STUDENT SATISFACTION SURVEY - NOV 2023**

#### STUDENT FEEDBACK ON TEACHERS

## DEPARTMENT OF MCA (SHIFT -2)

























Good

Satisfactory

Unsatisfactory

0

Very Good



### **STUDENT SATISFACTION SURVEY - NOV 2023**

#### STUDENT FEEDBACK ON TEACHERS

## DEPARTMENT OF DATA SCIENCE (SHIFT -2)



























### **STUDENT SATISFACTION SURVEY - NOV 2023**

#### STUDENT FEEDBACK ON TEACHERS

## DEPARTMENT OF HONOURS (SHIFT -2)



























### **STUDENT SATISFACTION SURVEY - NOV 2023**

#### STUDENT FEEDBACK ON TEACHERS

## DEPARTMENT OF MARITIME LOGISTICS (SHIFT -2)



























### STUDENT SATISFACTION SURVEY - NOV 2023

#### STUDENT FEEDBACK ON TEACHERS

## DEPARTMENT OF CRIMINOLOGY & FORENSIC SCIENCE (SHIFT -2)





























### STUDENT SATISFACTION SURVEY - NOV 2023

#### STUDENT FEEDBACK ON TEACHERS

## DEPARTMENT OF PHY.EDUCATION (SHIFT -2)