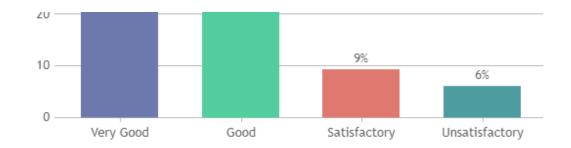

#### STUDENT SATISFACTION SURVEY 2022-2023 (ODD SEMESTER)

#### STUDENT FEEDBACK ON TEACHERS

#### **OVERALL ANALYSIS**