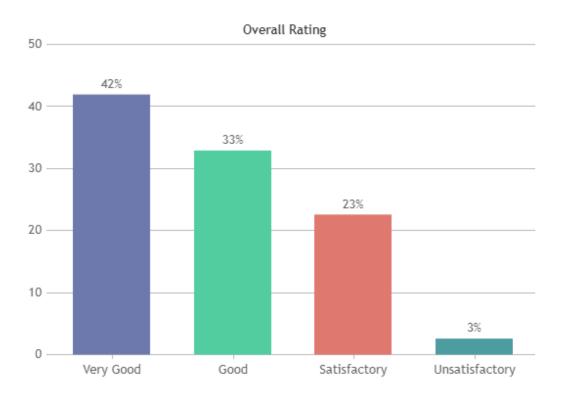

S

## DEPARTMENT OF ENGLISH (SHIFT -2)



























## STUDENT SATISFACTION SURVEY - NOV 2023

#### STUDENT FEEDBACK ON TEACHERS

## DEPARTMENT OF ECONOMICS (SHIFT -2)



























### **STUDENT SATISFACTION SURVEY - NOV 2023**

#### STUDENT FEEDBACK ON TEACHERS

## DEPARTMENT OF COMMERCE (SHIFT -2)

























### STUDENT SATISFACTION SURVEY - NOV 2023

#### STUDENT FEEDBACK ON TEACHERS

## DEPARTMENT OF CORPORATE SECRETARYSHIP (SHIFT -2)



























### **STUDENT SATISFACTION SURVEY - NOV 2023**

#### STUDENT FEEDBACK ON TEACHERS

## DEPARTMENT OF BBA (SHIFT -2)



























### STUDENT SATISFACTION SURVEY - NOV 2023

#### STUDENT FEEDBACK ON TEACHERS

## DEPARTMENT OF SOCIAL WORK (SHIFT -2)





























### **STUDENT SATISFACTION SURVEY - NOV 2023**

#### STUDENT FEEDBACK ON TEACHERS

## DEPARTMENT OF MATHS (SHIFT -2)



























### STUDENT SATISFACTION SURVEY - NOV 2023

#### STUDENT FEEDBACK ON TEACHERS

## DEPARTMENT OF COMPUTER SCIENCE (SHIFT -2)

























### **STUDENT SATISFACTION SURVEY - NOV 2023**

#### STUDENT FEEDBACK ON TEACHERS

## DEPARTMENT OF PHYSICS (SHIFT -2)

























### **STUDENT SATISFACTION SURVEY - NOV 2023**

#### STUDENT FEEDBACK ON TEACHERS

## DEPARTMENT OF CHEMISTRY (SHIFT -2)



























### **STUDENT SATISFACTION SURVEY - NOV 2023**

#### STUDENT FEEDBACK ON TEACHERS

## DEPARTMENT OF VIS. COM. (SHIFT -2)

























### **STUDENT SATISFACTION SURVEY - NOV 2023**

#### STUDENT FEEDBA