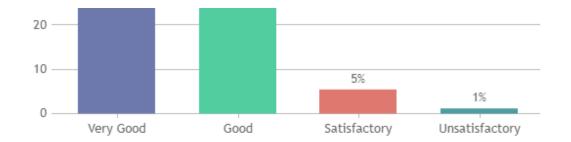

#### STUDENT SATISFACTION SURVEY 2022-2023 (ODD SEMESTER)

#### STUDENT FEEDBACK ON TEACHERS

#### **OVERALL ANALYSIS**