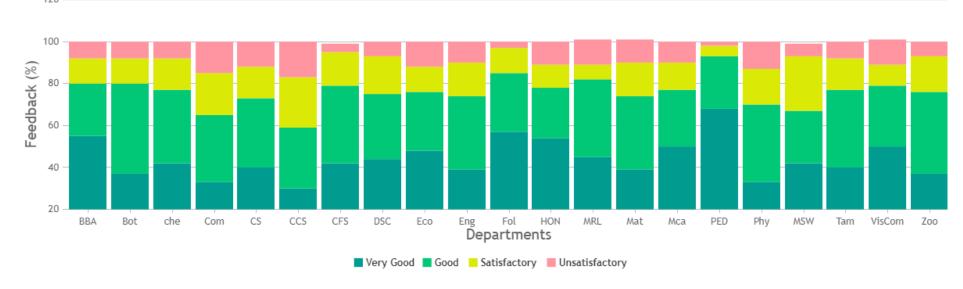

#### STUDENT SATISFACTION SURVEY 2022-2023 (ODD SEMESTER)

#### STUDENT FEEDBACK ON TEACHERS

#### **OVERALL ANALYSIS**