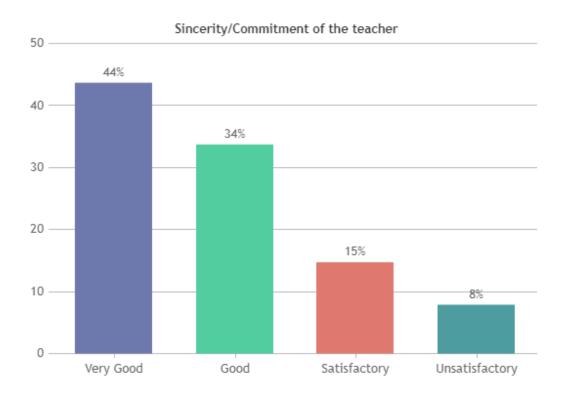

#### STUDENT SATISFACTION SURVEY 2022-2023 (ODD SEMESTER)

#### STUDENT FEEDBACK ON TEACHERS

#### **OVERALL ANALYSIS**