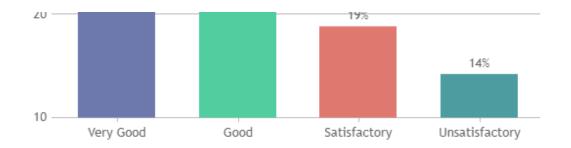

#### STUDENT SATISFACTION SURVEY 2022-2023 (ODD SEMESTER)

#### STUDENT FEEDBACK ON TEACHERS

#### **OVERALL ANALYSIS**