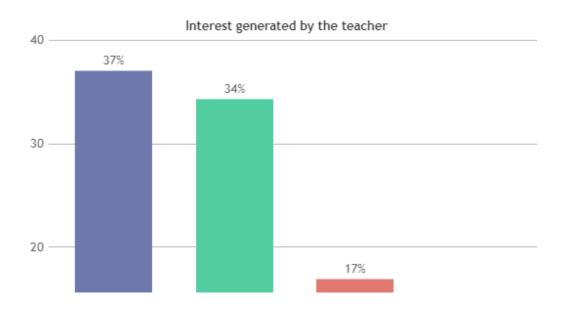

ACK ON TEACHERS

## DEPARTMENT OF COMPUTER SCIENCE (SHIFT -1)



























### **STUDENT SATISFACTION SURVEY - NOV 2023**

#### STUDENT FEEDBACK ON TEACHERS

## DEPARTMENT OF PHYSICS (SHIFT -1)





























### STUDENT SATISFACTION SURVEY - NOV 2023

#### STUDENT FEEDBACK ON TEACHERS

## DEPARTMENT OF CHEMISTRY (SHIFT -1)



























### **STUDENT SATISFACTION SURVEY - NOV 2023**

#### STUDENT FEEDBACK ON TEACHERS

## DEPARTMENT OF ZOOLOGY (SHIFT -1)



























### **STUDENT SATISFACTION SURVEY - NOV 2023**

#### STUDENT FEEDBACK ON TEACHERS

## DEPARTMENT OF BOTANY (SHIFT -1)





























### **STUDENT SATISFACTION SURVEY - NOV 2023**

#### STUDENT FEEDBACK ON TEACHERS

## DEPARTMENT OF MATHS (SHIFT -1)



























### **STUDENT SATISFACTION SURVEY - NOV 2023**

#### STUDENT FEEDBACK ON TEACHERS

## DEPARTMENT OF COMMERCE (SHIFT -1)



























### STUDENT SATISFACTION SURVEY - NOV 2023

#### STUDENT FEEDBACK ON TEACHERS

## DEPARTMENT OF TAMIL (SHIFT -2)































### **STUDENT SATISFACTION SURVEY - NOV 2023**

#### STUDENT FEEDBACK ON TEACHERS

## DEPARTMENT OF ENGLISH (SHIFT -2)



























## STUDENT SATISFACTION SURVEY - NOV 2023

#### STUDENT FEEDBACK ON TEACHERS

## DEPARTMENT OF ECONOMICS (SHIFT -2)



























### **STUDENT SATISFACTION SURVEY - NOV 2023**

#### STUDENT FEEDBACK ON TEACHERS

## DEPARTMENT OF COMMERCE (SHIFT -2)

























### STUDENT SATISFACTION SURVEY - NOV 2023

#### STUDENT