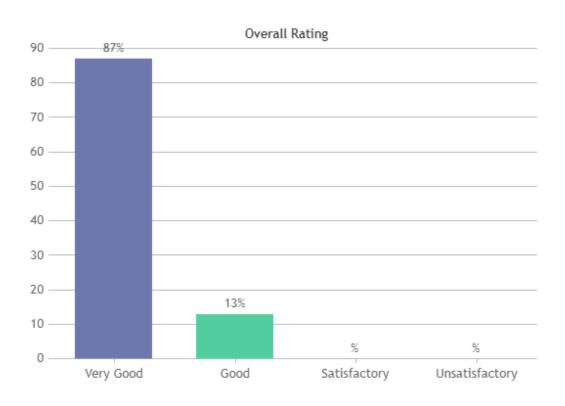

ON TEACHERS

## DEPARTMENT OF BOTANY (SHIFT -1)





























### **STUDENT SATISFACTION SURVEY - NOV 2023**

#### STUDENT FEEDBACK ON TEACHERS

## DEPARTMENT OF MATHS (SHIFT -1)



























### **STUDENT SATISFACTION SURVEY - NOV 2023**

#### STUDENT FEEDBACK ON TEACHERS

## DEPARTMENT OF COMMERCE (SHIFT -1)



























### STUDENT SATISFACTION SURVEY - NOV 2023

#### STUDENT FEEDBACK ON TEACHERS

## DEPARTMENT OF TAMIL (SHIFT -2)































### **STUDENT SATISFACTION SURVEY - NOV 2023**

#### STUDENT FEEDBACK ON TEACHERS

## DEPARTMENT OF ENGLISH (SHIFT -2)



























## STUDENT SATISFACTION SURVEY - NOV 2023

#### STUDENT FEEDBACK ON TEACHERS

## DEPARTMENT OF ECONOMICS (SHIFT -2)



























### **STUDENT SATISFACTION SURVEY - NOV 2023**

#### STUDENT FEEDBACK ON TEACHERS

## DEPARTMENT OF COMMERCE (SHIFT -2)

























### STUDENT SATISFACTION SURVEY - NOV 2023

#### STUDENT FEEDBACK ON TEACHERS

## DEPARTMENT OF CORPORATE SECRETARYSHIP (SHIFT -2)



























### **STUDENT SATISFACTION SURVEY - NOV 2023**

#### STUDENT FEEDBACK ON TEACHERS

## DEPARTMENT OF BBA (SHIFT -2)



























### STUDENT SATISFACTION SURVEY - NOV 2023

#### STUDENT FEEDBACK ON TEACHERS

## DEPARTMENT OF SOCIAL WORK (SHIFT -2)





























### **STUDENT SATISFACTION SURVEY - NOV 2023**

#### STUDENT FEEDBACK ON TEACHERS

## DEPARTMENT OF MATHS (SHIFT -2)



























### STUDENT SATISFACTION SURVEY - NOV 2023

#### STUDENT FEED