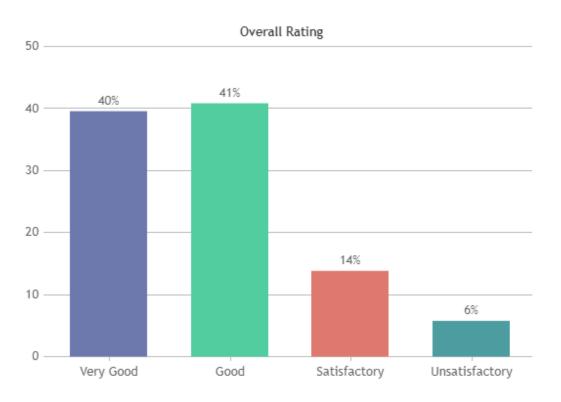

#### STUDENT SATISFACTION SURVEY 2022-2023 (ODD SEMESTER)

#### STUDENT FEEDBACK ON TEACHERS

#### **OVERALL ANALYSIS**