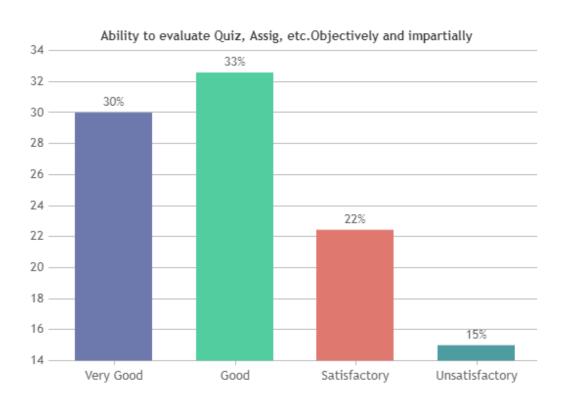

#### STUDENT SATISFACTION SURVEY 2022-2023 (ODD SEMESTER)

#### STUDENT FEEDBACK ON TEACHERS