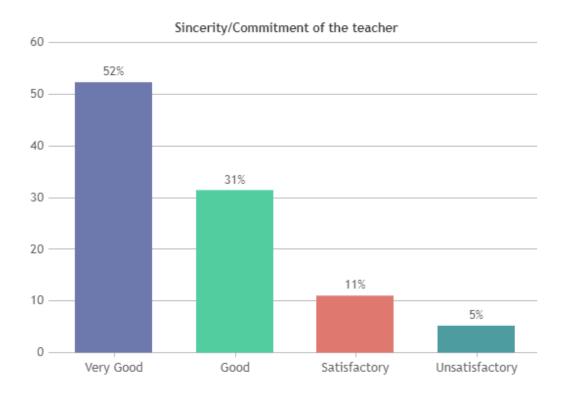

BACK ON TEACHERS

## DEPARTMENT OF ECONOMICS (SHIFT -2)



























### **STUDENT SATISFACTION SURVEY - NOV 2023**

#### STUDENT FEEDBACK ON TEACHERS

## DEPARTMENT OF COMMERCE (SHIFT -2)

























### STUDENT SATISFACTION SURVEY - NOV 2023

#### STUDENT FEEDBACK ON TEACHERS

## DEPARTMENT OF CORPORATE SECRETARYSHIP (SHIFT -2)



























### **STUDENT SATISFACTION SURVEY - NOV 2023**

#### STUDENT FEEDBACK ON TEACHERS

## DEPARTMENT OF BBA (SHIFT -2)



























### STUDENT SATISFACTION SURVEY - NOV 2023

#### STUDENT FEEDBACK ON TEACHERS

## DEPARTMENT OF SOCIAL WORK (SHIFT -2)





























### **STUDENT SATISFACTION SURVEY - NOV 2023**

#### STUDENT FEEDBACK ON TEACHERS

## DEPARTMENT OF MATHS (SHIFT -2)



























### STUDENT SATISFACTION SURVEY - NOV 2023

#### STUDENT FEEDBACK ON TEACHERS

## DEPARTMENT OF COMPUTER SCIENCE (SHIFT -2)

























### **STUDENT SATISFACTION SURVEY - NOV 2023**

#### STUDENT FEEDBACK ON TEACHERS

## DEPARTMENT OF PHYSICS (SHIFT -2)

























### **STUDENT SATISFACTION SURVEY - NOV 2023**

#### STUDENT FEEDBACK ON TEACHERS

## DEPARTMENT OF CHEMISTRY (SHIFT -2)



























### **STUDENT SATISFACTION SURVEY - NOV 2023**

#### STUDENT FEEDBACK ON TEACHERS

## DEPARTMENT OF VIS. COM. (SHIFT -2)

























### **STUDENT SATISFACTION SURVEY - NOV 2023**

#### STUDENT FEEDBACK ON TEACHERS

## DEPARTMENT OF MCA (SHIFT -2)

























Good

Satisfactory

Unsatisfactory

0

Very Good



#