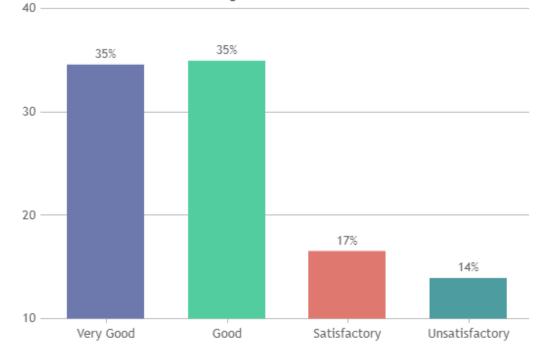

#### STUDENT SATISFACTION SURVEY 2022-2023 (ODD SEMESTER)

#### STUDENT FEEDBACK ON TEACHERS

#### **OVERALL ANALYSIS**