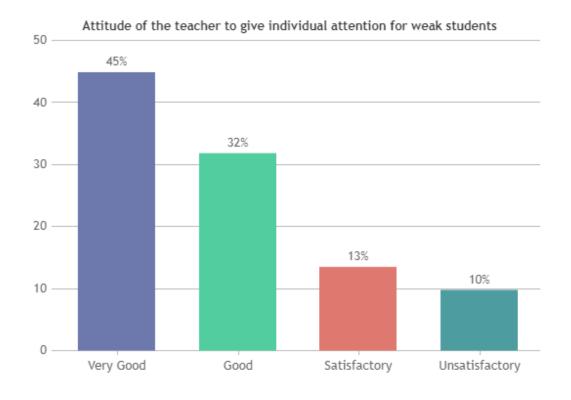

## DEPARTMENT OF COMMERCE (SHIFT -2)

























### STUDENT SATISFACTION SURVEY - NOV 2023

#### STUDENT FEEDBACK ON TEACHERS

## DEPARTMENT OF CORPORATE SECRETARYSHIP (SHIFT -2)



























### **STUDENT SATISFACTION SURVEY - NOV 2023**

#### STUDENT FEEDBACK ON TEACHERS

## DEPARTMENT OF BBA (SHIFT -2)



























### STUDENT SATISFACTION SURVEY - NOV 2023

#### STUDENT FEEDBACK ON TEACHERS

## DEPARTMENT OF SOCIAL WORK (SHIFT -2)





























### **STUDENT SATISFACTION SURVEY - NOV 2023**

#### STUDENT FEEDBACK ON TEACHERS

## DEPARTMENT OF MATHS (SHIFT -2)



























### STUDENT SATISFACTION SURVEY - NOV 2023

#### STUDENT FEEDBACK ON TEACHERS

## DEPARTMENT OF COMPUTER SCIENCE (SHIFT -2)

























### **STUDENT SATISFACTION SURVEY - NOV 2023**

#### STUDENT FEEDBACK ON TEACHERS

## DEPARTMENT OF PHYSICS (SHIFT -2)

























### **STUDENT SATISFACTION SURVEY - NOV 2023**

#### STUDENT FEEDBACK ON TEACHERS

## DEPARTMENT OF CHEMISTRY (SHIFT -2)



























### **STUDENT SATISFACTION SURVEY - NOV 2023**

#### STUDENT FEEDBACK ON TEACHERS

## DEPARTMENT OF VIS. COM. (SHIFT -2)

























### **STUDENT SATISFACTION SURVEY - NOV 2023**

#### STUDENT FEEDBACK ON TEACHERS

## DEPARTMENT OF MCA (SHIFT -2)

























Good

Satisfactory

Unsatisfactory

0

Very Good



### **STUDENT SATISFACTION SURVEY - NOV 2023**

#### STUDENT FEEDBACK ON TEACHERS

## DEPARTMENT OF DATA SCIENCE (SHIFT -2)



























### **STUDENT S