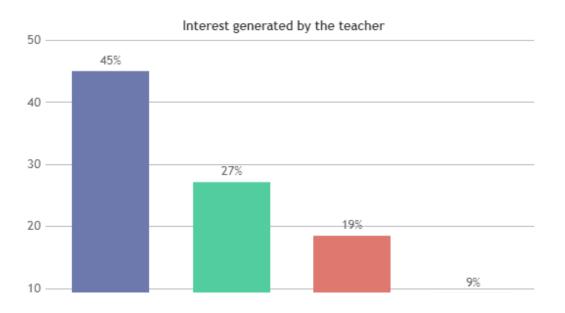

(SHIFT -2)

























### **STUDENT SATISFACTION SURVEY - NOV 2023**

#### STUDENT FEEDBACK ON TEACHERS

## DEPARTMENT OF PHYSICS (SHIFT -2)

























### **STUDENT SATISFACTION SURVEY - NOV 2023**

#### STUDENT FEEDBACK ON TEACHERS

## DEPARTMENT OF CHEMISTRY (SHIFT -2)



























### **STUDENT SATISFACTION SURVEY - NOV 2023**

#### STUDENT FEEDBACK ON TEACHERS

## DEPARTMENT OF VIS. COM. (SHIFT -2)

























### **STUDENT SATISFACTION SURVEY - NOV 2023**

#### STUDENT FEEDBACK ON TEACHERS

## DEPARTMENT OF MCA (SHIFT -2)

























Good

Satisfactory

Unsatisfactory

0

Very Good



### **STUDENT SATISFACTION SURVEY - NOV 2023**

#### STUDENT FEEDBACK ON TEACHERS

## DEPARTMENT OF DATA SCIENCE (SHIFT -2)



























### **STUDENT SATISFACTION SURVEY - NOV 2023**

#### STUDENT FEEDBACK ON TEACHERS

## DEPARTMENT OF HONOURS (SHIFT -2)



























### **STUDENT SATISFACTION SURVEY - NOV 2023**

#### STUDENT FEEDBACK ON TEACHERS

## DEPARTMENT OF MARITIME LOGISTICS (SHIFT -2)



























### STUDENT SATISFACTION SURVEY - NOV 2023

#### STUDENT FEEDBACK ON TEACHERS

## DEPARTMENT OF CRIMINOLOGY & FORENSIC SCIENCE (SHIFT -2)





























### STUDENT SATISFACTION SURVEY - NOV 2023

#### STUDENT FEEDBACK ON TEACHERS

## DEPARTMENT OF PHY.EDUCATION (SHIFT -2)