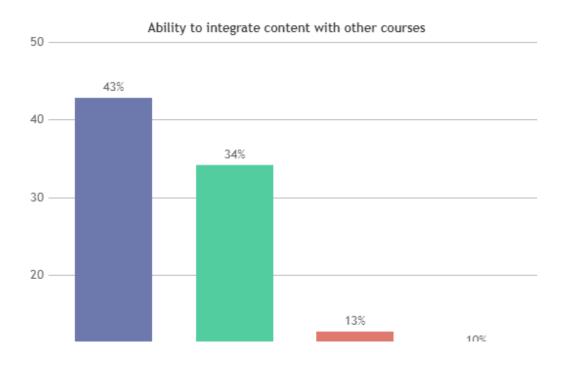

CHERS

## DEPARTMENT OF COMMERCE (SHIFT -2)

























### STUDENT SATISFACTION SURVEY - NOV 2023

#### STUDENT FEEDBACK ON TEACHERS

## DEPARTMENT OF CORPORATE SECRETARYSHIP (SHIFT -2)



























### **STUDENT SATISFACTION SURVEY - NOV 2023**

#### STUDENT FEEDBACK ON TEACHERS

## DEPARTMENT OF BBA (SHIFT -2)



























### STUDENT SATISFACTION SURVEY - NOV 2023

#### STUDENT FEEDBACK ON TEACHERS

## DEPARTMENT OF SOCIAL WORK (SHIFT -2)





























### **STUDENT SATISFACTION SURVEY - NOV 2023**

#### STUDENT FEEDBACK ON TEACHERS

## DEPARTMENT OF MATHS (SHIFT -2)



























### STUDENT SATISFACTION SURVEY - NOV 2023

#### STUDENT FEEDBACK ON TEACHERS

## DEPARTMENT OF COMPUTER SCIENCE (SHIFT -2)

























### **STUDENT SATISFACTION SURVEY - NOV 2023**

#### STUDENT FEEDBACK ON TEACHERS

## DEPARTMENT OF PHYSICS (SHIFT -2)

























### **STUDENT SATISFACTION SURVEY - NOV 2023**

#### STUDENT FEEDBACK ON TEACHERS

## DEPARTMENT OF CHEMISTRY (SHIFT -2)



























### **STUDENT SATISFACTION SURVEY - NOV 2023**

#### STUDENT FEEDBACK ON TEACHERS

## DEPARTMENT OF VIS. COM. (SHIFT -2)

























### **STUDENT SATISFACTION SURVEY - NOV 2023**

#### STUDENT FEEDBACK ON TEACHERS

## DEPARTMENT OF MCA (SHIFT -2)

























Good

Satisfactory

Unsatisfactory

0

Very Good



### **STUDENT SATISFACTION SURVEY - NOV 2023**

#### STUDENT FEEDBACK ON TEACHERS

## DEPARTMENT OF DATA SCIENCE (SHIFT -2)



























### **STU