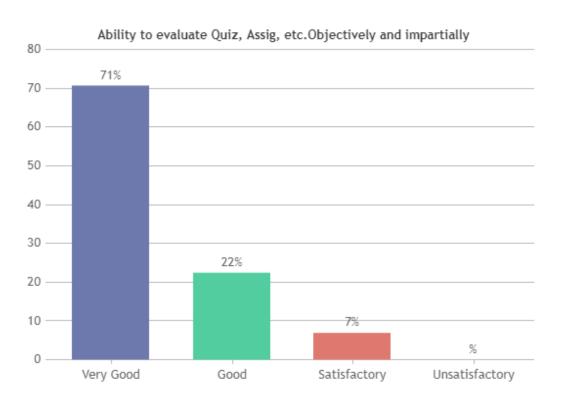

#### STUDENT SATISFACTION SURVEY 2022-2023 (ODD SEMESTER)

#### STUDENT FEEDBACK ON TEACHERS