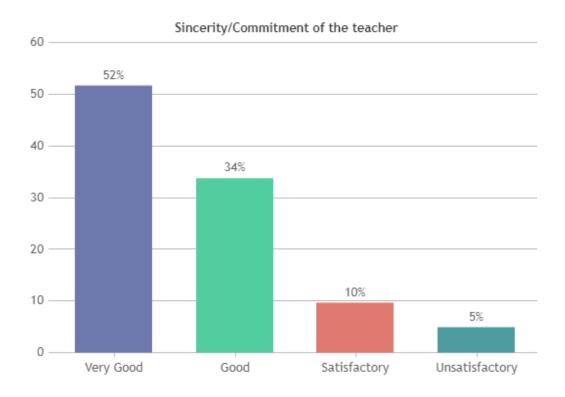

NT FEEDBACK ON TEACHERS

## DEPARTMENT OF FOLKLORE (SHIFT -1)



























### **STUDENT SATISFACTION SURVEY - NOV 2023**

#### STUDENT FEEDBACK ON TEACHERS

## DEPARTMENT OF ENGLISH (SHIFT -1)



























### STUDENT SATISFACTION SURVEY - NOV 2023

#### STUDENT FEEDBACK ON TEACHERS

## DEPARTMENT OF ECONOMICS (SHIFT -1)

























### STUDENT SATISFACTION SURVEY - NOV 2023

#### STUDENT FEEDBACK ON TEACHERS

## DEPARTMENT OF COMPUTER SCIENCE (SHIFT -1)



























### **STUDENT SATISFACTION SURVEY - NOV 2023**

#### STUDENT FEEDBACK ON TEACHERS

## DEPARTMENT OF PHYSICS (SHIFT -1)





























### STUDENT SATISFACTION SURVEY - NOV 2023

#### STUDENT FEEDBACK ON TEACHERS

## DEPARTMENT OF CHEMISTRY (SHIFT -1)



























### **STUDENT SATISFACTION SURVEY - NOV 2023**

#### STUDENT FEEDBACK ON TEACHERS

## DEPARTMENT OF ZOOLOGY (SHIFT -1)



























### **STUDENT SATISFACTION SURVEY - NOV 2023**

#### STUDENT FEEDBACK ON TEACHERS

## DEPARTMENT OF BOTANY (SHIFT -1)





























### **STUDENT SATISFACTION SURVEY - NOV 2023**

#### STUDENT FEEDBACK ON TEACHERS

## DEPARTMENT OF MATHS (SHIFT -1)



























### **STUDENT SATISFACTION SURVEY - NOV 2023**

#### STUDENT FEEDBACK ON TEACHERS

## DEPARTMENT OF COMMERCE (SHIFT -1)



























### STUDENT SATISFACTION SURVEY - NOV 2023

#### STUDENT FEEDBACK ON TEACHERS

## DEPARTMENT OF TAMIL (SHIFT -2)































### **STUDENT SATISFACTION SURVEY - NOV 2023**

####