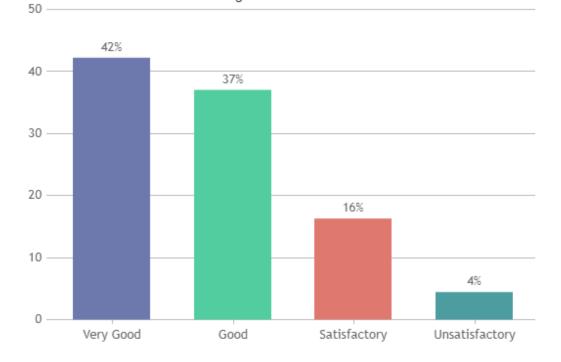

#### STUDENT SATISFACTION SURVEY 2022-2023 (ODD SEMESTER)

#### STUDENT FEEDBACK ON TEACHERS