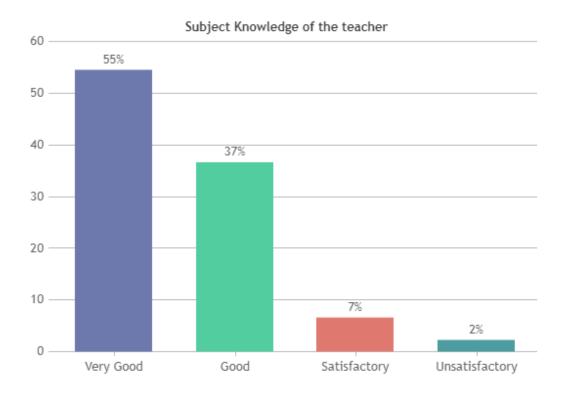

#### STUDENT SATISFACTION SURVEY 2022-2023 (ODD SEMESTER)

#### STUDENT FEEDBACK ON TEACHERS

#### **OVERALL ANALYSIS**