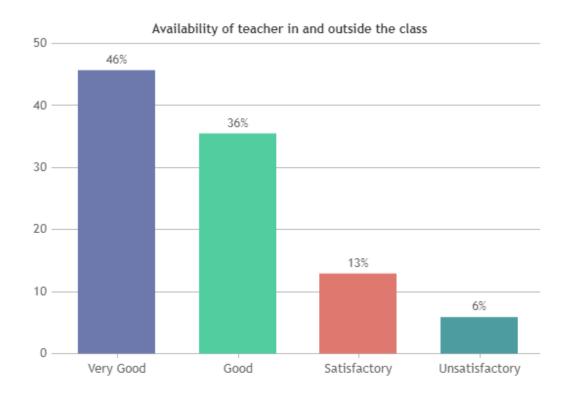

ON TEACHERS

## DEPARTMENT OF FOLKLORE (SHIFT -1)



























### **STUDENT SATISFACTION SURVEY - NOV 2023**

#### STUDENT FEEDBACK ON TEACHERS

## DEPARTMENT OF ENGLISH (SHIFT -1)



























### STUDENT SATISFACTION SURVEY - NOV 2023

#### STUDENT FEEDBACK ON TEACHERS

## DEPARTMENT OF ECONOMICS (SHIFT -1)

























### STUDENT SATISFACTION SURVEY - NOV 2023

#### STUDENT FEEDBACK ON TEACHERS

## DEPARTMENT OF COMPUTER SCIENCE (SHIFT -1)



























### **STUDENT SATISFACTION SURVEY - NOV 2023**

#### STUDENT FEEDBACK ON TEACHERS

## DEPARTMENT OF PHYSICS (SHIFT -1)





























### STUDENT SATISFACTION SURVEY - NOV 2023

#### STUDENT FEEDBACK ON TEACHERS

## DEPARTMENT OF CHEMISTRY (SHIFT -1)



























### **STUDENT SATISFACTION SURVEY - NOV 2023**

#### STUDENT FEEDBACK ON TEACHERS

## DEPARTMENT OF ZOOLOGY (SHIFT -1)



























### **STUDENT SATISFACTION SURVEY - NOV 2023**

#### STUDENT FEEDBACK ON TEACHERS

## DEPARTMENT OF BOTANY (SHIFT -1)





























### **STUDENT SATISFACTION SURVEY - NOV 2023**

#### STUDENT FEEDBACK ON TEACHERS

## DEPARTMENT OF MATHS (SHIFT -1)



























### **STUDENT SATISFACTION SURVEY - NOV 2023**

#### STUDENT FEEDBACK ON TEACHERS

## DEPARTMENT OF COMMERCE (SHIFT -1)



























### STUDENT SATISFACTION SURVEY - NOV 2023

#### STUDENT FEEDBACK ON TEACHERS

## DEPARTMENT OF TAMIL (SHIFT -2)































### **STUDENT SATISFACTION SURVEY - NOV 2023**

#### STUDENT FEE