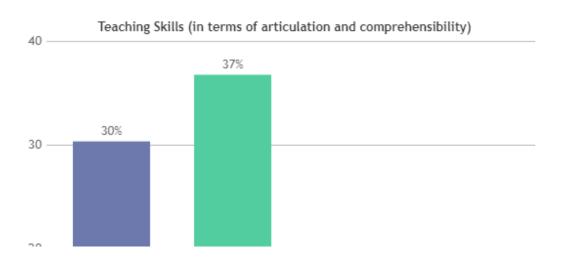

#### STUDENT SATISFACTION SURVEY 2022-2023 (ODD SEMESTER)

#### STUDENT FEEDBACK ON TEACHERS

#### **OVERALL ANALYSIS**