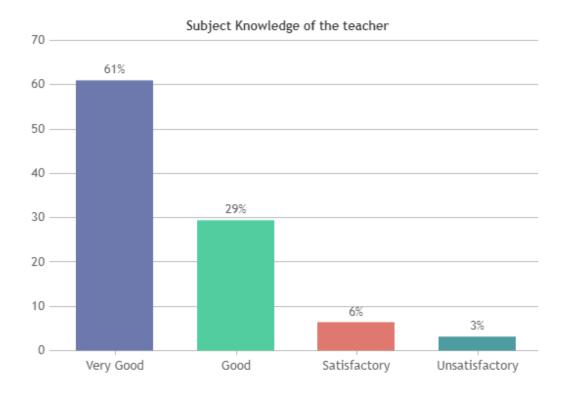

#### STUDENT SATISFACTION SURVEY 2022-2023 (ODD SEMESTER)

#### STUDENT FEEDBACK ON TEACHERS

#### **OVERALL ANALYSIS**





























### **STUDENT SATISFACTION SURVEY - NOV 2023**

#### STUDENT FEEDBACK ON TEACHERS

## DEPARTMENT OF TAMIL (SHIFT -1)



























### **STUDENT SATISFACTION SURVEY - NOV 2023**

#### STUDENT FEEDBACK ON TEACHERS

## DEPARTMENT OF FOLKLORE (SHIFT -1)



























### **STUDENT SATISFACTION SURVEY - NOV 2023**

#### STUDENT FEEDBACK ON TEACHERS

## DEPARTMENT OF ENGLISH (SHIFT -1)



























### STUDENT SATISFACTION SURVEY - NOV 2023

#### STUDENT FEEDBACK ON TEACHERS

## DEPARTMENT OF ECONOMICS (SHIFT -1)

























### STUDENT SATISFACTION SURVEY - NOV 2023

#### STUDENT FEEDBACK ON TEACHERS

## DEPARTMENT OF COMPUTER SCIENCE (SHIFT -1)



























### **STUDENT SATISFACTION SURVEY - NOV 2023**

#### STUDENT FEEDBACK ON TEACHERS

## DEPARTMENT OF PHYSICS (SHIFT -1)





























### STUDENT SATISFACTION SURVEY - NOV 2023

#### STUDENT FEEDBACK ON TEACHERS

## DEPARTMENT OF CHEMISTRY (SHIFT -1)



























### **STUDENT SATISFACTION SURVEY - NOV 2023**

#### STUDENT FEEDBACK ON TEACHERS

## DEPARTMENT OF ZOOLOGY (SHIFT -1)



























### **STUDENT SATISFACTION SURVEY - NOV 202