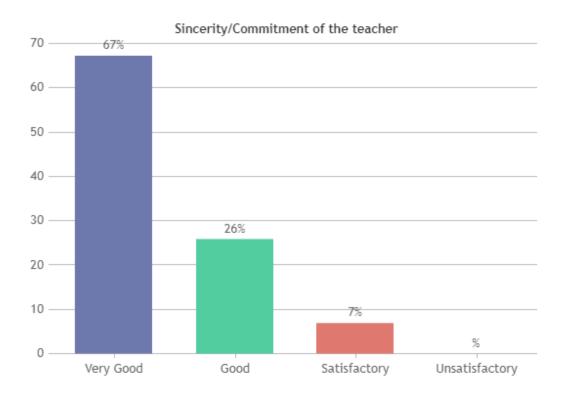

#### STUDENT SATISFACTION SURVEY 2022-2023 (ODD SEMESTER)

#### STUDENT FEEDBACK ON TEACHERS

#### **OVERALL ANALYSIS**