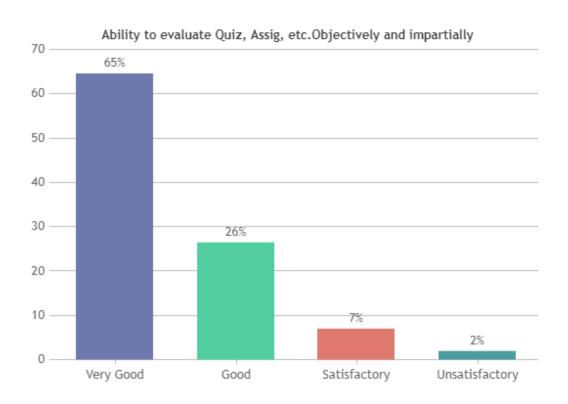

#### STUDENT SATISFACTION SURVEY 2022-2023 (ODD SEMESTER)

#### STUDENT FEEDBACK ON TEACHERS