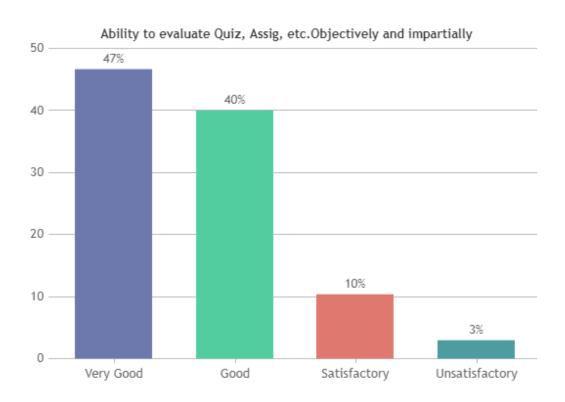

#### STUDENT SATISFACTION SURVEY 2022-2023 (ODD SEMESTER)

#### STUDENT FEEDBACK ON TEACHERS