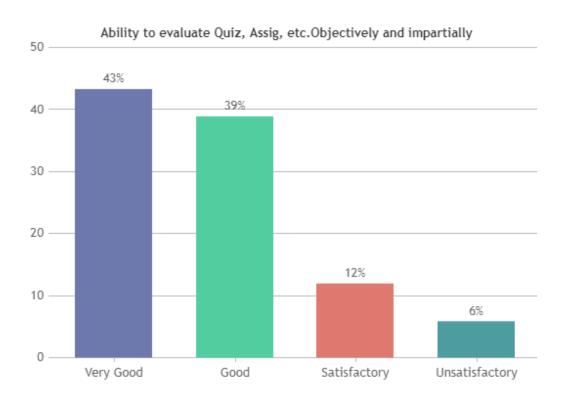

#### STUDENT SATISFACTION SURVEY 2022-2023 (ODD SEMESTER)

#### STUDENT FEEDBACK ON TEACHERS

#### **OVERALL ANALYSIS**