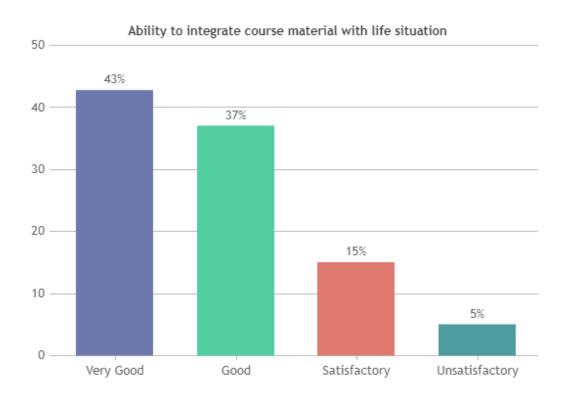

#### STUDENT SATISFACTION SURVEY 2022-2023 (ODD SEMESTER)

#### STUDENT FEEDBACK ON TEACHERS

#### **OVERALL ANALYSIS**