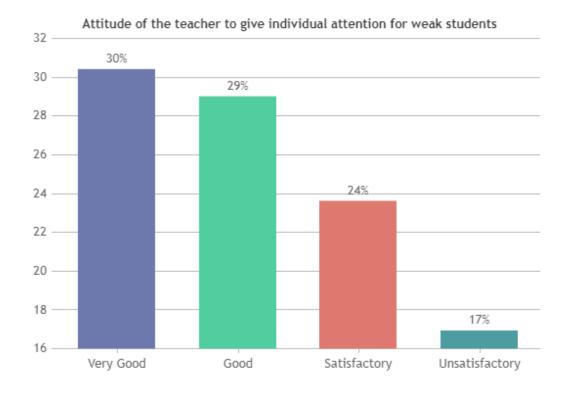

RS

## DEPARTMENT OF COMMERCE (SHIFT -1)



























### STUDENT SATISFACTION SURVEY - NOV 2023

#### STUDENT FEEDBACK ON TEACHERS

## DEPARTMENT OF TAMIL (SHIFT -2)































### **STUDENT SATISFACTION SURVEY - NOV 2023**

#### STUDENT FEEDBACK ON TEACHERS

## DEPARTMENT OF ENGLISH (SHIFT -2)



























## STUDENT SATISFACTION SURVEY - NOV 2023

#### STUDENT FEEDBACK ON TEACHERS

## DEPARTMENT OF ECONOMICS (SHIFT -2)



























### **STUDENT SATISFACTION SURVEY - NOV 2023**

#### STUDENT FEEDBACK ON TEACHERS

## DEPARTMENT OF COMMERCE (SHIFT -2)

























### STUDENT SATISFACTION SURVEY - NOV 2023

#### STUDENT FEEDBACK ON TEACHERS

## DEPARTMENT OF CORPORATE SECRETARYSHIP (SHIFT -2)



























### **STUDENT SATISFACTION SURVEY - NOV 2023**

#### STUDENT FEEDBACK ON TEACHERS

## DEPARTMENT OF BBA (SHIFT -2)



























### STUDENT SATISFACTION SURVEY - NOV 2023

#### STUDENT FEEDBACK ON TEACHERS

## DEPARTMENT OF SOCIAL WORK (SHIFT -2)





























### **STUDENT SATISFACTION SURVEY - NOV 2023**

#### STUDENT FEEDBACK ON TEACHERS

## DEPARTMENT OF MATHS (SHIFT -2)



























### STUDENT SATISFACTION SURVEY - NOV 2023

#### STUDENT FEEDBACK ON TEACHERS

## DEPARTMENT OF COMPUTER SCIENCE (SHIFT -2)

























### **STUDENT SATISFACTION SURVEY - NOV 2023**

#### STUDENT FEEDBACK ON TEACHERS

## DEPARTMENT OF PHYSICS (SHIFT -2)

























### **STUDENT SATISFACTION SURVEY - NOV 2023**

#### STUDENT FEEDBACK