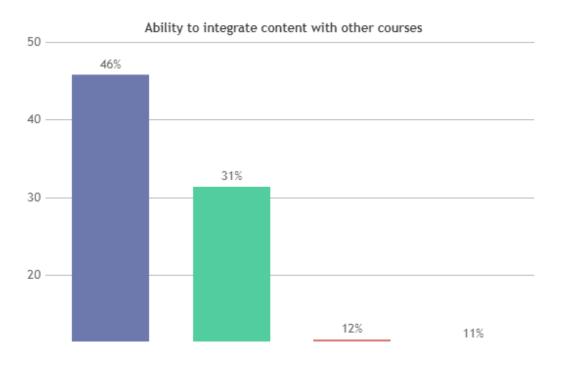

#### STUDENT SATISFACTION SURVEY 2022-2023 (ODD SEMESTER)

#### STUDENT FEEDBACK ON TEACHERS

#### **OVERALL ANALYSIS**