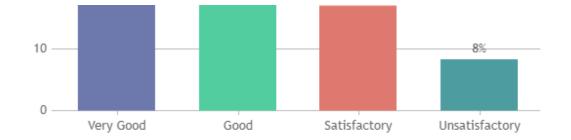

#### STUDENT SATISFACTION SURVEY 2022-2023 (ODD SEMESTER)

#### STUDENT FEEDBACK ON TEACHERS

#### **OVERALL ANALYSIS**