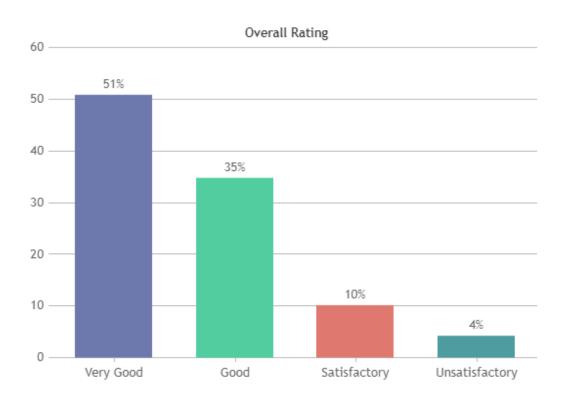

#### STUDENT SATISFACTION SURVEY 2022-2023 (ODD SEMESTER)

#### STUDENT FEEDBACK ON TEACHERS

#### **OVERALL ANALYSIS**