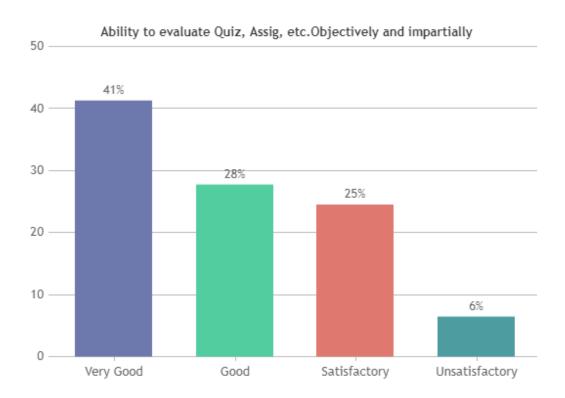

EACHERS

## DEPARTMENT OF ENGLISH (SHIFT -2)



























## STUDENT SATISFACTION SURVEY - NOV 2023

#### STUDENT FEEDBACK ON TEACHERS

## DEPARTMENT OF ECONOMICS (SHIFT -2)



























### **STUDENT SATISFACTION SURVEY - NOV 2023**

#### STUDENT FEEDBACK ON TEACHERS

## DEPARTMENT OF COMMERCE (SHIFT -2)

























### STUDENT SATISFACTION SURVEY - NOV 2023

#### STUDENT FEEDBACK ON TEACHERS

## DEPARTMENT OF CORPORATE SECRETARYSHIP (SHIFT -2)



























### **STUDENT SATISFACTION SURVEY - NOV 2023**

#### STUDENT FEEDBACK ON TEACHERS

## DEPARTMENT OF BBA (SHIFT -2)



























### STUDENT SATISFACTION SURVEY - NOV 2023

#### STUDENT FEEDBACK ON TEACHERS

## DEPARTMENT OF SOCIAL WORK (SHIFT -2)





























### **STUDENT SATISFACTION SURVEY - NOV 2023**

#### STUDENT FEEDBACK ON TEACHERS

## DEPARTMENT OF MATHS (SHIFT -2)



























### STUDENT SATISFACTION SURVEY - NOV 2023

#### STUDENT FEEDBACK ON TEACHERS

## DEPARTMENT OF COMPUTER SCIENCE (SHIFT -2)

























### **STUDENT SATISFACTION SURVEY - NOV 2023**

#### STUDENT FEEDBACK ON TEACHERS

## DEPARTMENT OF PHYSICS (SHIFT -2)

























### **STUDENT SATISFACTION SURVEY - NOV 2023**

#### STUDENT FEEDBACK ON TEACHERS

## DEPARTMENT OF CHEMISTRY (SHIFT -2)



























### **STUDENT SATISFACTION SURVEY - NOV 2023**

#### STUDENT FEEDBACK ON TEACHERS

## DEPARTMENT OF VIS. COM. (SHIFT -2)

























### **STUDENT SATISFACTION SURVEY - NOV 2023**

#### STUDENT