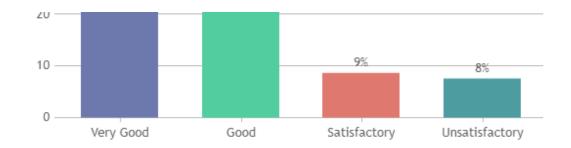

#### STUDENT SATISFACTION SURVEY 2022-2023 (ODD SEMESTER)

#### STUDENT FEEDBACK ON TEACHERS

#### **OVERALL ANALYSIS**