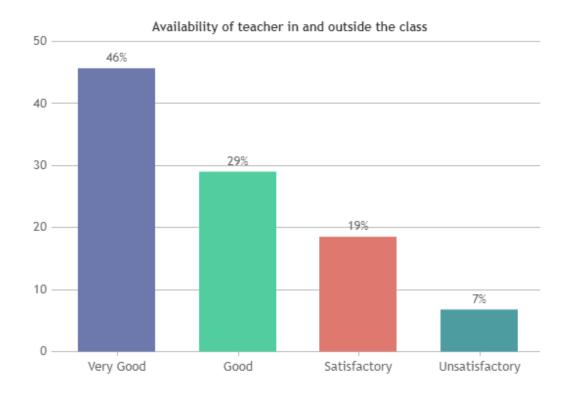

#### STUDENT SATISFACTION SURVEY 2022-2023 (ODD SEMESTER)

#### STUDENT FEEDBACK ON TEACHERS

#### **OVERALL ANALYSIS**