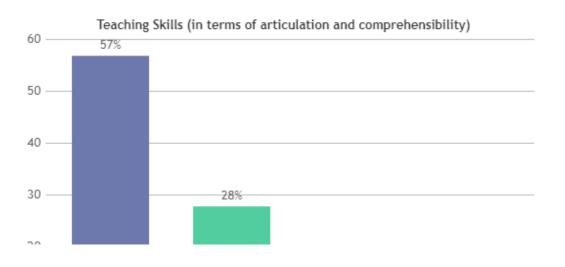

NT FEEDBACK ON TEACHERS

## DEPARTMENT OF TAMIL (SHIFT -2)































### **STUDENT SATISFACTION SURVEY - NOV 2023**

#### STUDENT FEEDBACK ON TEACHERS

## DEPARTMENT OF ENGLISH (SHIFT -2)



























## STUDENT SATISFACTION SURVEY - NOV 2023

#### STUDENT FEEDBACK ON TEACHERS

## DEPARTMENT OF ECONOMICS (SHIFT -2)



























### **STUDENT SATISFACTION SURVEY - NOV 2023**

#### STUDENT FEEDBACK ON TEACHERS

## DEPARTMENT OF COMMERCE (SHIFT -2)

























### STUDENT SATISFACTION SURVEY - NOV 2023

#### STUDENT FEEDBACK ON TEACHERS

## DEPARTMENT OF CORPORATE SECRETARYSHIP (SHIFT -2)



























### **STUDENT SATISFACTION SURVEY - NOV 2023**

#### STUDENT FEEDBACK ON TEACHERS

## DEPARTMENT OF BBA (SHIFT -2)



























### STUDENT SATISFACTION SURVEY - NOV 2023

#### STUDENT FEEDBACK ON TEACHERS

## DEPARTMENT OF SOCIAL WORK (SHIFT -2)





























### **STUDENT SATISFACTION SURVEY - NOV 2023**

#### STUDENT FEEDBACK ON TEACHERS

## DEPARTMENT OF MATHS (SHIFT -2)



























### STUDENT SATISFACTION SURVEY - NOV 2023

#### STUDENT FEEDBACK ON TEACHERS

## DEPARTMENT OF COMPUTER SCIENCE (SHIFT -2)

























### **STUDENT SATISFACTION SURVEY - NOV 2023**

#### STUDENT FEEDBACK ON TEACHERS

## DEPARTMENT OF PHYSICS (SHIFT -2)

























### **STUDENT SATISFACTION SURVEY - NOV 2023**

#### STUDENT FEEDBACK ON TEACHERS

## DEPARTMENT OF CHEMISTRY (SHIFT -2)



























### **STUDENT SATISFACTION SURVEY - NOV 202