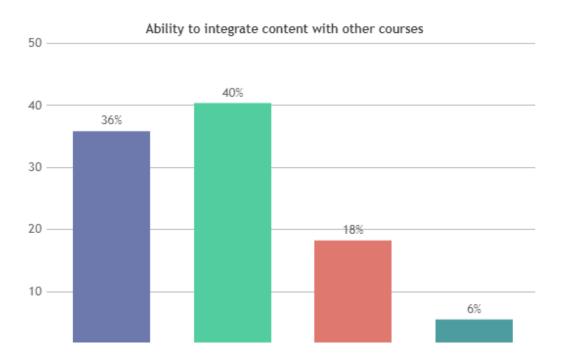

BACK ON TEACHERS

## DEPARTMENT OF ENGLISH (SHIFT -1)



























### STUDENT SATISFACTION SURVEY - NOV 2023

#### STUDENT FEEDBACK ON TEACHERS

## DEPARTMENT OF ECONOMICS (SHIFT -1)

























### STUDENT SATISFACTION SURVEY - NOV 2023

#### STUDENT FEEDBACK ON TEACHERS

## DEPARTMENT OF COMPUTER SCIENCE (SHIFT -1)



























### **STUDENT SATISFACTION SURVEY - NOV 2023**

#### STUDENT FEEDBACK ON TEACHERS

## DEPARTMENT OF PHYSICS (SHIFT -1)





























### STUDENT SATISFACTION SURVEY - NOV 2023

#### STUDENT FEEDBACK ON TEACHERS

## DEPARTMENT OF CHEMISTRY (SHIFT -1)



























### **STUDENT SATISFACTION SURVEY - NOV 2023**

#### STUDENT FEEDBACK ON TEACHERS

## DEPARTMENT OF ZOOLOGY (SHIFT -1)



























### **STUDENT SATISFACTION SURVEY - NOV 2023**

#### STUDENT FEEDBACK ON TEACHERS

## DEPARTMENT OF BOTANY (SHIFT -1)





























### **STUDENT SATISFACTION SURVEY - NOV 2023**

#### STUDENT FEEDBACK ON TEACHERS

## DEPARTMENT OF MATHS (SHIFT -1)



























### **STUDENT SATISFACTION SURVEY - NOV 2023**

#### STUDENT FEEDBACK ON TEACHERS

## DEPARTMENT OF COMMERCE (SHIFT -1)



























### STUDENT SATISFACTION SURVEY - NOV 2023

#### STUDENT FEEDBACK ON TEACHERS

## DEPARTMENT OF TAMIL (SHIFT -2)































### **STUDENT SATISFACTION SURVEY - NOV 2023**

#### STUDENT FEEDBACK ON TEACHERS

## DEPARTMENT OF ENGLISH (SHIFT -2)



























## STUDENT SATISFACTION SURVEY - NOV 2023

#### STUDENT FEED