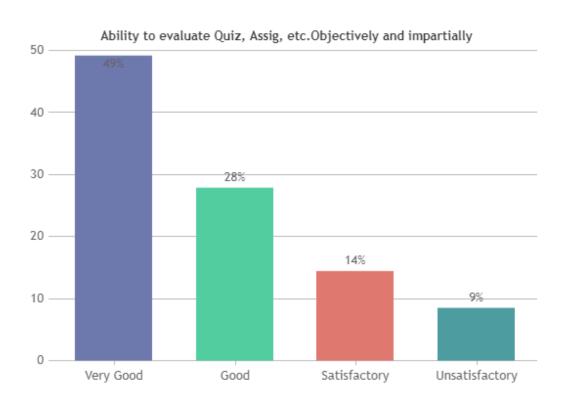

CK ON TEACHERS

## DEPARTMENT OF MATHS (SHIFT -2)



























### STUDENT SATISFACTION SURVEY - NOV 2023

#### STUDENT FEEDBACK ON TEACHERS

## DEPARTMENT OF COMPUTER SCIENCE (SHIFT -2)

























### **STUDENT SATISFACTION SURVEY - NOV 2023**

#### STUDENT FEEDBACK ON TEACHERS

## DEPARTMENT OF PHYSICS (SHIFT -2)

























### **STUDENT SATISFACTION SURVEY - NOV 2023**

#### STUDENT FEEDBACK ON TEACHERS

## DEPARTMENT OF CHEMISTRY (SHIFT -2)



























### **STUDENT SATISFACTION SURVEY - NOV 2023**

#### STUDENT FEEDBACK ON TEACHERS

## DEPARTMENT OF VIS. COM. (SHIFT -2)

























### **STUDENT SATISFACTION SURVEY - NOV 2023**

#### STUDENT FEEDBACK ON TEACHERS

## DEPARTMENT OF MCA (SHIFT -2)

























Good

Satisfactory

Unsatisfactory

0

Very Good



### **STUDENT SATISFACTION SURVEY - NOV 2023**

#### STUDENT FEEDBACK ON TEACHERS

## DEPARTMENT OF DATA SCIENCE (SHIFT -2)



























### **STUDENT SATISFACTION SURVEY - NOV 2023**

#### STUDENT FEEDBACK ON TEACHERS

## DEPARTMENT OF HONOURS (SHIFT -2)



























### **STUDENT SATISFACTION SURVEY - NOV 2023**

#### STUDENT FEEDBACK ON TEACHERS

## DEPARTMENT OF MARITIME LOGISTICS (SHIFT -2)



























### STUDENT SATISFACTION SURVEY - NOV 2023

#### STUDENT FEEDBACK ON TEACHERS

## DEPARTMENT OF CRIMINOLOGY & FORENSIC SCIENCE (SHIFT -2)





























### STUDENT SATISFACTION SURVEY - NOV 2023

#### STUDENT FEEDBACK ON TEACHERS

## DEPARTMENT OF PHY.EDUCATION (SHIFT -2)