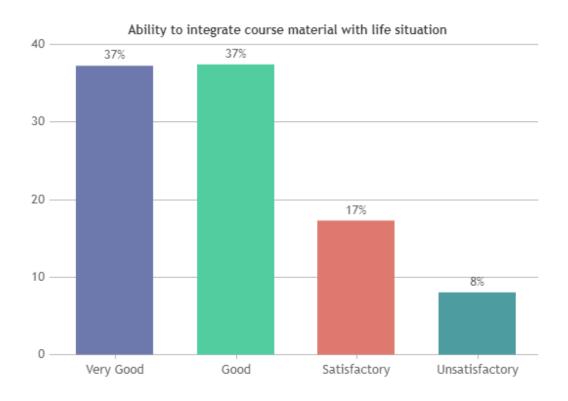

FEEDBACK ON TEACHERS

## DEPARTMENT OF ZOOLOGY (SHIFT -1)



























### **STUDENT SATISFACTION SURVEY - NOV 2023**

#### STUDENT FEEDBACK ON TEACHERS

## DEPARTMENT OF BOTANY (SHIFT -1)





























### **STUDENT SATISFACTION SURVEY - NOV 2023**

#### STUDENT FEEDBACK ON TEACHERS

## DEPARTMENT OF MATHS (SHIFT -1)



























### **STUDENT SATISFACTION SURVEY - NOV 2023**

#### STUDENT FEEDBACK ON TEACHERS

## DEPARTMENT OF COMMERCE (SHIFT -1)



























### STUDENT SATISFACTION SURVEY - NOV 2023

#### STUDENT FEEDBACK ON TEACHERS

## DEPARTMENT OF TAMIL (SHIFT -2)































### **STUDENT SATISFACTION SURVEY - NOV 2023**

#### STUDENT FEEDBACK ON TEACHERS

## DEPARTMENT OF ENGLISH (SHIFT -2)



























## STUDENT SATISFACTION SURVEY - NOV 2023

#### STUDENT FEEDBACK ON TEACHERS

## DEPARTMENT OF ECONOMICS (SHIFT -2)



























### **STUDENT SATISFACTION SURVEY - NOV 2023**

#### STUDENT FEEDBACK ON TEACHERS

## DEPARTMENT OF COMMERCE (SHIFT -2)

























### STUDENT SATISFACTION SURVEY - NOV 2023

#### STUDENT FEEDBACK ON TEACHERS

## DEPARTMENT OF CORPORATE SECRETARYSHIP (SHIFT -2)



























### **STUDENT SATISFACTION SURVEY - NOV 2023**

#### STUDENT FEEDBACK ON TEACHERS

## DEPARTMENT OF BBA (SHIFT -2)



























### STUDENT SATISFACTION SURVEY - NOV 2023

#### STUDENT FEEDBACK ON TEACHERS

## DEPARTMENT OF SOCIAL WORK (SHIFT -2)





























### **STUDENT SATISFACTION SURVEY - NOV 2023**

##