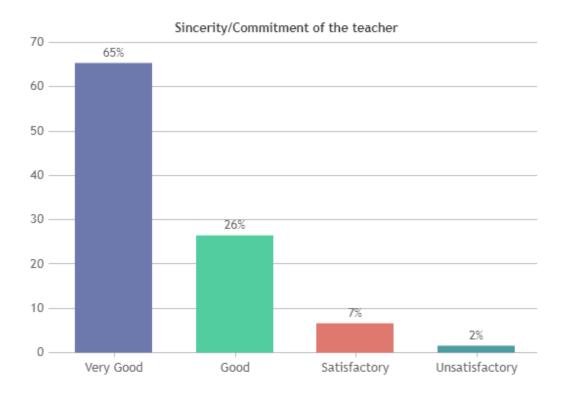

#### STUDENT SATISFACTION SURVEY 2022-2023 (ODD SEMESTER)

#### STUDENT FEEDBACK ON TEACHERS

#### **OVERALL ANALYSIS**