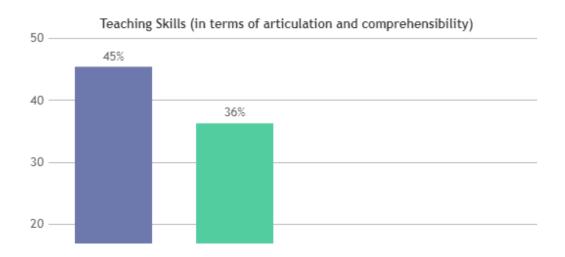

#### STUDENT SATISFACTION SURVEY 2022-2023 (ODD SEMESTER)

#### STUDENT FEEDBACK ON TEACHERS