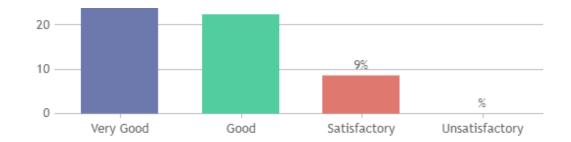

#### STUDENT SATISFACTION SURVEY 2022-2023 (ODD SEMESTER)

#### STUDENT FEEDBACK ON TEACHERS

#### **OVERALL ANALYSIS**