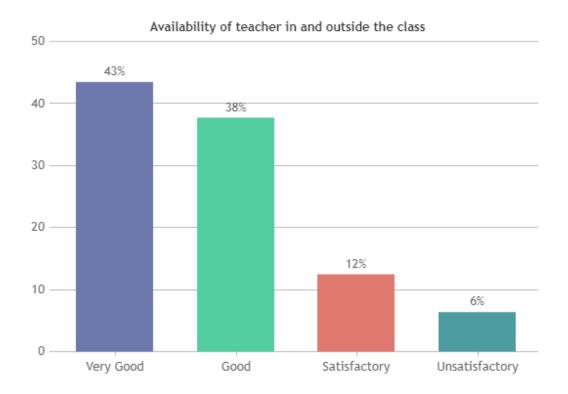

#### STUDENT SATISFACTION SURVEY 2022-2023 (ODD SEMESTER)

#### STUDENT FEEDBACK ON TEACHERS

#### **OVERALL ANALYSIS**