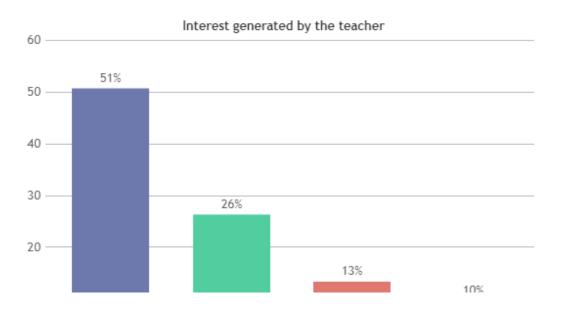

#### STUDENT SATISFACTION SURVEY 2022-2023 (ODD SEMESTER)

#### STUDENT FEEDBACK ON TEACHERS

#### **OVERALL ANALYSIS**