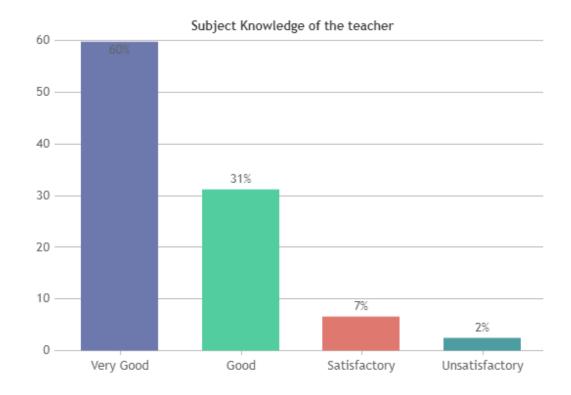

#### STUDENT SATISFACTION SURVEY 2022-2023 (ODD SEMESTER)

#### STUDENT FEEDBACK ON TEACHERS

#### **OVERALL ANALYSIS**