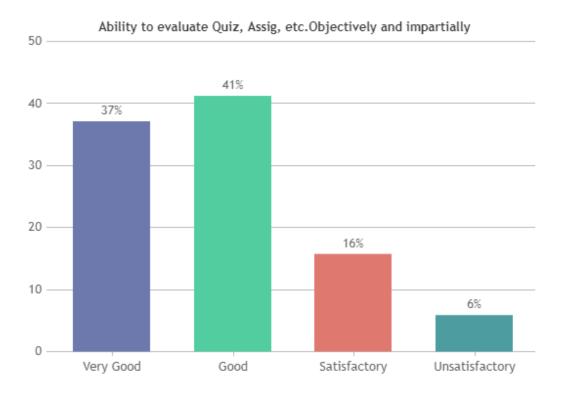

#### STUDENT SATISFACTION SURVEY 2022-2023 (ODD SEMESTER)

#### STUDENT FEEDBACK ON TEACHERS

#### **OVERALL ANALYSIS**