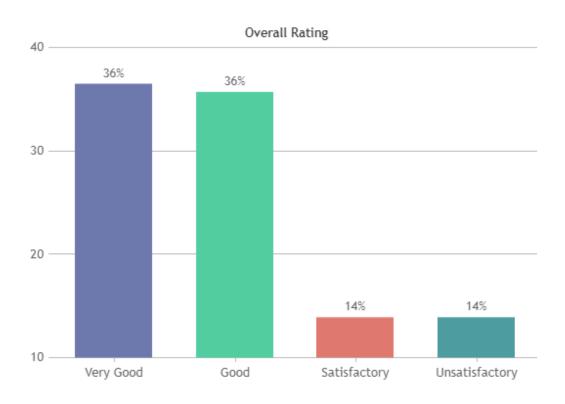

#### STUDENT SATISFACTION SURVEY 2022-2023 (ODD SEMESTER)

#### STUDENT FEEDBACK ON TEACHERS

#### **OVERALL ANALYSIS**