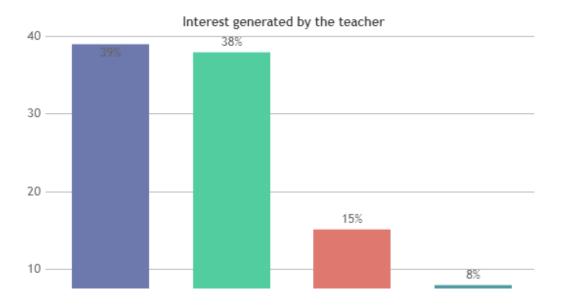

### **STUDENT SATISFACTION SURVEY - NOV 2023**

#### STUDENT FEEDBACK ON TEACHERS

## DEPARTMENT OF TAMIL (SHIFT -1)