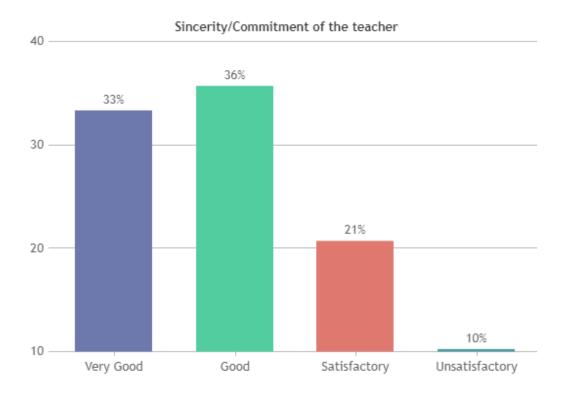

### **STUDENT SATISFACTION SURVEY - NOV 2023**

#### STUDENT FEEDBACK ON TEACHERS

## DEPARTMENT OF TAMIL (SHIFT -1)