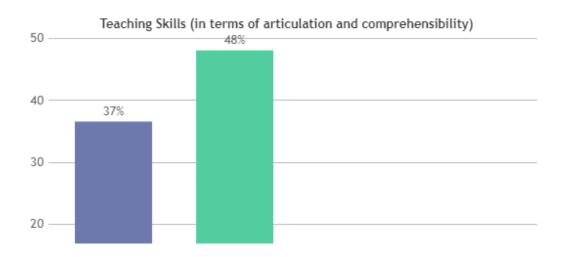

# STUDENT FEEDBACK ON TEACHERS

## DEPARTMENT OF BBA (SHIFT -2)



























### STUDENT SATISFACTION SURVEY - NOV 2023

#### STUDENT FEEDBACK ON TEACHERS

## DEPARTMENT OF SOCIAL WORK (SHIFT -2)





























### **STUDENT SATISFACTION SURVEY - NOV 2023**

#### STUDENT FEEDBACK ON TEACHERS

## DEPARTMENT OF MATHS (SHIFT -2)



























### STUDENT SATISFACTION SURVEY - NOV 2023

#### STUDENT FEEDBACK ON TEACHERS

## DEPARTMENT OF COMPUTER SCIENCE (SHIFT -2)

























### **STUDENT SATISFACTION SURVEY - NOV 2023**

#### STUDENT FEEDBACK ON TEACHERS

## DEPARTMENT OF PHYSICS (SHIFT -2)

























### **STUDENT SATISFACTION SURVEY - NOV 2023**

#### STUDENT FEEDBACK ON TEACHERS

## DEPARTMENT OF CHEMISTRY (SHIFT -2)



























### **STUDENT SATISFACTION SURVEY - NOV 2023**

#### STUDENT FEEDBACK ON TEACHERS

## DEPARTMENT OF VIS. COM. (SHIFT -2)

























### **STUDENT SATISFACTION SURVEY - NOV 2023**

#### STUDENT FEEDBACK ON TEACHERS

## DEPARTMENT OF MCA (SHIFT -2)

























Good

Satisfactory

Unsatisfactory

0

Very Good



### **STUDENT SATISFACTION SURVEY - NOV 2023**

#### STUDENT FEEDBACK ON TEACHERS

## DEPARTMENT OF DATA SCIENCE (SHIFT -2)



























### **STUDENT SATISFACTION SURVEY - NOV 2023**

#### STUDENT FEEDBACK ON TEACHERS

## DEPARTMENT OF HONOURS (SHIFT -2)



























### **STUDENT SATISFACTION SURVEY - NOV 2023**

#### STUDENT FEEDBACK ON TEACHERS

## DEPARTMENT OF MARITIME LOGISTICS (SHIFT -2)