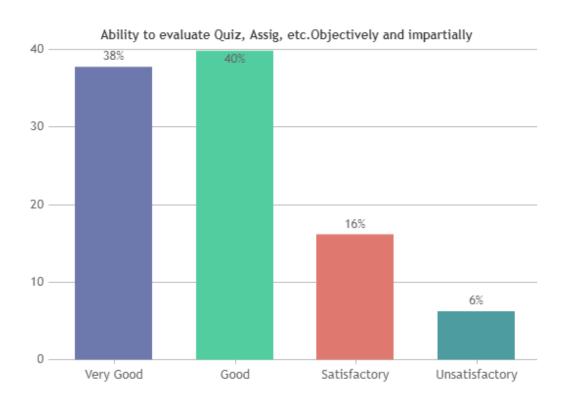

#### STUDENT SATISFACTION SURVEY 2022-2023 (ODD SEMESTER)

#### STUDENT FEEDBACK ON TEACHERS

#### **OVERALL ANALYSIS**





























### **STUDENT SATISFACTION SURVEY - NOV 2023**

#### STUDENT FEEDBACK ON TEACHERS

## DEPARTMENT OF TAMIL (SHIFT -1)



























### **STUDENT SATISFACTION SURVEY - NOV 2023**

#### STUDENT FEEDBACK ON TEACHERS

## DEPARTMENT OF FOLKLORE (SHIFT -1)



























### **STUDENT SATISFACTION SURVEY - NOV 2023**

#### STUDENT FEEDBACK ON TEACHERS

## DEPARTMENT OF ENGLISH (SHIFT -1)



























### STUDENT SATISFACTION SURVEY - NOV 2023

#### STUDENT FEEDBACK ON TEACHERS

## DEPARTMENT OF ECONOMICS (SHIFT -1)

























### STUDENT SATISFACTION SURVEY - NOV 2023

#### STUDENT FEEDBACK ON TEACHERS

## DEPARTMENT OF COMPUTER SCIENCE (SHIFT -1)



























### **STUDENT SATISFACTION SURVEY - NOV 2023**

#### STUDENT FEEDBACK ON TEACHERS

## DEPARTMENT OF PHYSICS (SHIFT -1)





























### STUDENT SATISFACTION SURVEY - NOV 2023

#### STUDENT FEE