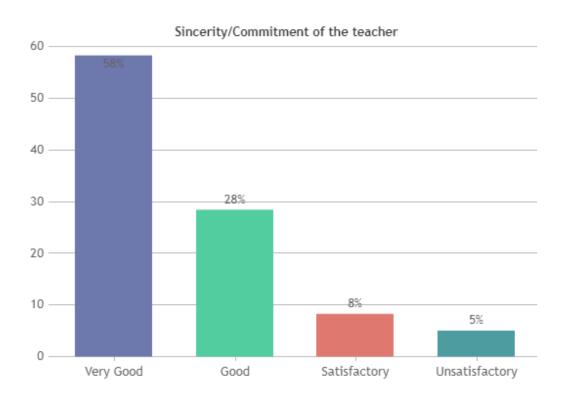

### **STUDENT SATISFACTION SURVEY - NOV 2023**

#### STUDENT FEEDBACK ON TEACHERS

## DEPARTMENT OF TAMIL (SHIFT -1)