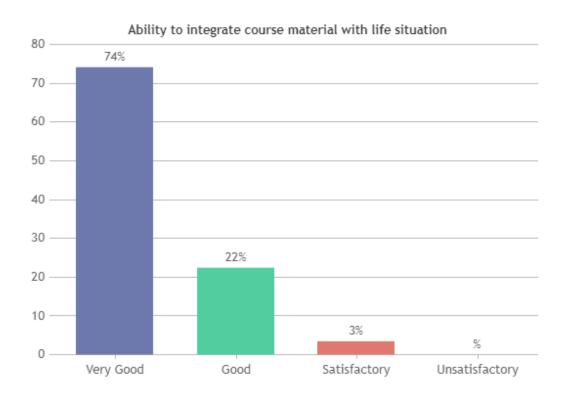

### **STUDENT SATISFACTION SURVEY - NOV 2023**

#### STUDENT FEEDBACK ON TEACHERS

## DEPARTMENT OF FOLKLORE (SHIFT -1)