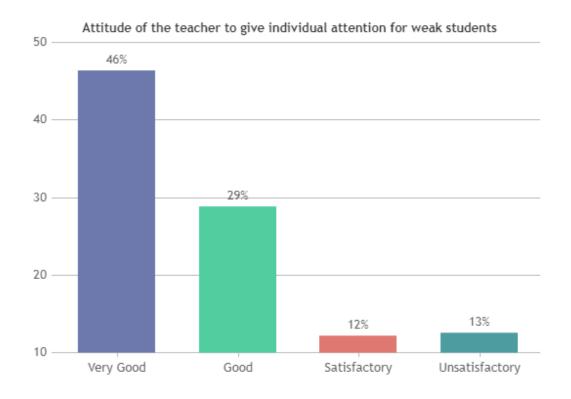

#### STUDENT SATISFACTION SURVEY 2022-2023 (ODD SEMESTER)

#### STUDENT FEEDBACK ON TEACHERS

#### **OVERALL ANALYSIS**





























### **STUDENT SATISFACTION SURVEY - NOV 2023**

#### STUDENT FEEDBACK ON TEACHERS

## DEPARTMENT OF TAMIL (SHIFT -1)



























### **STUDENT SATISFACTION SURVEY - NOV 2023**

#### STUDENT FEEDBACK ON TEACHERS

## DEPARTMENT OF FOLKLORE (SHIFT -1)



























### **STUDENT SATISFACTION SURVEY - NOV 2023**

#### STUDENT FEEDBACK ON TEACHERS

## DEPARTMENT OF ENGLISH (SHIFT -1)



























### STUDENT SATISFACTION SURVEY - NOV 2023

#### STUDENT FEEDBACK ON TEACHERS

## DEPARTMENT OF ECONOMICS (SHIFT -1)

























### STUDENT SATISFACTION SURVEY - NOV 2023

#### STUDENT FEEDBACK ON TEACHERS

## DEPARTMENT OF COMPUTER SCIENCE (SHIFT -1)



























### **STUDENT SATISFACTION SURVEY - NOV 2023**

#### STUDENT FEEDBACK ON TEACHERS

## DEPARTMENT OF PHYSICS (SHIFT -1)





























### STUDENT SATISFACTION SURVEY - NOV 2023

#### STUDENT FEEDBACK ON TEACHERS

## DEPARTMENT OF CHEMISTRY (SHIFT -1)



























### **STUDENT SATISFACTION SURVEY - NOV 2023**

#### STUDENT FEEDBACK ON TEACHERS

## DEPARTMENT OF ZOOLOGY (SHIFT -1)



























### **STUDENT SATISFACTION SURVEY - NOV 2023**

#### STUDENT FEEDBACK ON TEACHERS

## DEPARTMENT OF BOTANY (SHIFT -1)





























### **STUDENT SATISFACTION SURVEY - NOV 2023**

#### STUDENT