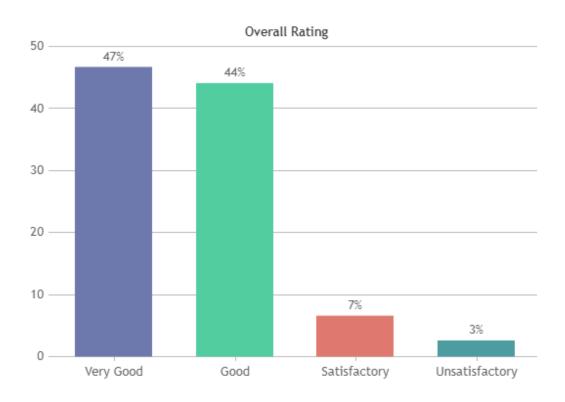

#### STUDENT SATISFACTION SURVEY 2022-2023 (ODD SEMESTER)

#### STUDENT FEEDBACK ON TEACHERS

#### **OVERALL ANALYSIS**