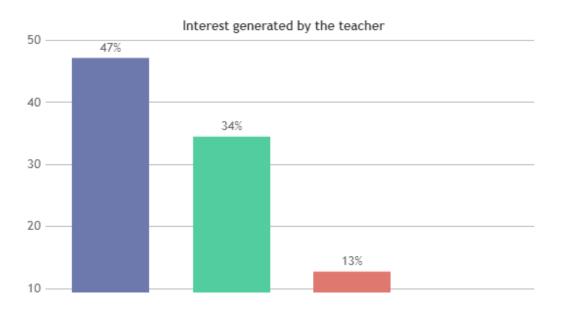

#### STUDENT SATISFACTION SURVEY 2022-2023 (ODD SEMESTER)

#### STUDENT FEEDBACK ON TEACHERS

#### **OVERALL ANALYSIS**