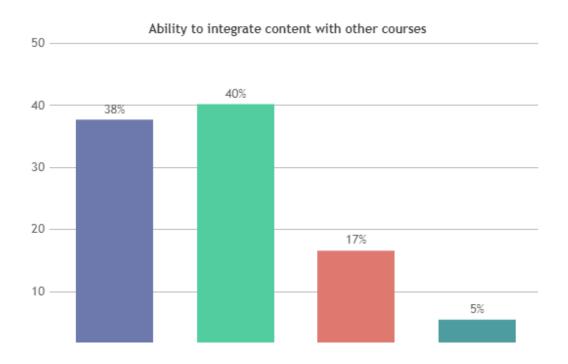

#### STUDENT SATISFACTION SURVEY 2022-2023 (ODD SEMESTER)

#### STUDENT FEEDBACK ON TEACHERS

#### **OVERALL ANALYSIS**





























### **STUDENT SATISFACTION SURVEY - NOV 2023**

#### STUDENT FEEDBACK ON TEACHERS

## DEPARTMENT OF TAMIL (SHIFT -1)



























### **STUDENT SATISFACTION SURVEY - NOV 2023**

#### STUDENT FEEDBACK ON TEACHERS

## DEPARTMENT OF FOLKLORE (SHIFT -1)



























### **STUDENT SATISFACTION SURVEY - NOV 2023**

#### STUDENT FEEDBACK ON TEACHERS

## DEPARTMENT OF ENGLISH (SHIFT -1)



























### STUDENT SATISFACTION SURVEY - NOV 2023

#### STUDENT FEEDBACK ON TEACHERS

## DEPARTMENT OF ECONOMICS (SHIFT -1)

























### STUDENT SATISFACTION SURVEY - NOV 2023

#### STUDENT FEEDBACK ON TEACHERS

## DEPARTMENT OF COMPUTER SCIENCE (SHIFT -1)



























### **STUDENT SATISFACTION SURVEY - NOV 2023**

#### STUDENT FEEDBACK ON TEACHERS

## DEPARTMENT OF PHYSICS (SHIFT -1)





























### STUDENT SATISFACTION SURVEY - NOV 2023

#### STUDE