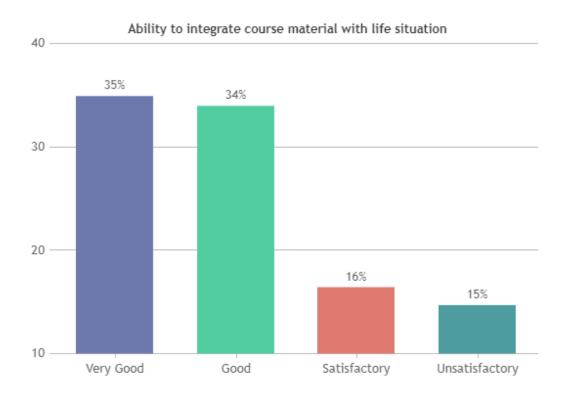

#### STUDENT SATISFACTION SURVEY 2022-2023 (ODD SEMESTER)

#### STUDENT FEEDBACK ON TEACHERS

#### **OVERALL ANALYSIS**