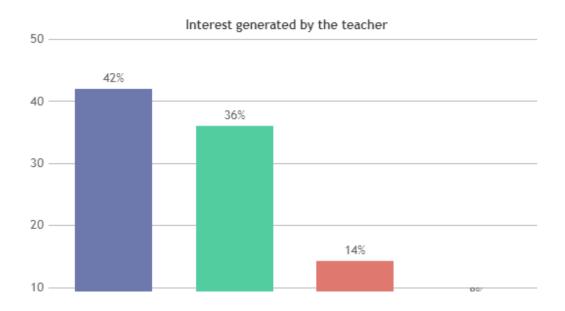

### **STUDENT SATISFACTION SURVEY - NOV 2023**

#### STUDENT FEEDBACK ON TEACHERS

## DEPARTMENT OF TAMIL (SHIFT -1)