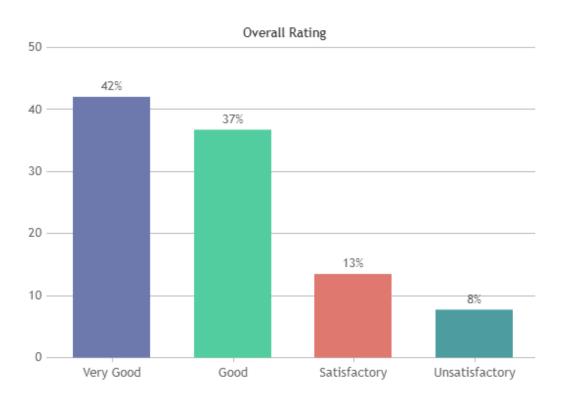

#### STUDENT SATISFACTION SURVEY 2022-2023 (ODD SEMESTER)

#### STUDENT FEEDBACK ON TEACHERS

#### **OVERALL ANALYSIS**