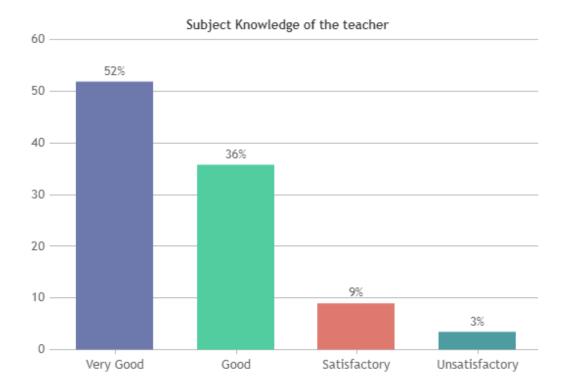

#### STUDENT SATISFACTION SURVEY 2022-2023 (ODD SEMESTER)

#### STUDENT FEEDBACK ON TEACHERS