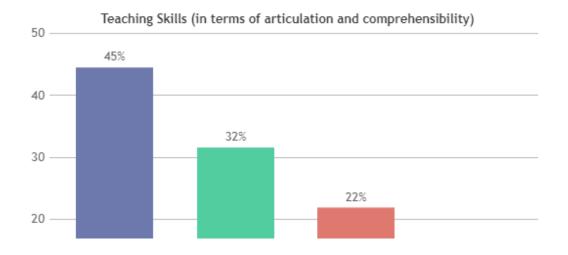

DENT FEEDBACK ON TEACHERS

## DEPARTMENT OF ENGLISH (SHIFT -2)



























## STUDENT SATISFACTION SURVEY - NOV 2023

#### STUDENT FEEDBACK ON TEACHERS

## DEPARTMENT OF ECONOMICS (SHIFT -2)



























### **STUDENT SATISFACTION SURVEY - NOV 2023**

#### STUDENT FEEDBACK ON TEACHERS

## DEPARTMENT OF COMMERCE (SHIFT -2)

























### STUDENT SATISFACTION SURVEY - NOV 2023

#### STUDENT FEEDBACK ON TEACHERS

## DEPARTMENT OF CORPORATE SECRETARYSHIP (SHIFT -2)



























### **STUDENT SATISFACTION SURVEY - NOV 2023**

#### STUDENT FEEDBACK ON TEACHERS

## DEPARTMENT OF BBA (SHIFT -2)



























### STUDENT SATISFACTION SURVEY - NOV 2023

#### STUDENT FEEDBACK ON TEACHERS

## DEPARTMENT OF SOCIAL WORK (SHIFT -2)





























### **STUDENT SATISFACTION SURVEY - NOV 2023**

#### STUDENT FEEDBACK ON TEACHERS

## DEPARTMENT OF MATHS (SHIFT -2)



























### STUDENT SATISFACTION SURVEY - NOV 2023

#### STUDENT FEEDBACK ON TEACHERS

## DEPARTMENT OF COMPUTER SCIENCE (SHIFT -2)

























### **STUDENT SATISFACTION SURVEY - NOV 2023**

#### STUDENT FEEDBACK ON TEACHERS

## DEPARTMENT OF PHYSICS (SHIFT -2)

























### **STUDENT SATISFACTION SURVEY - NOV 2023**

#### STUDENT FEEDBACK ON TEACHERS

## DEPARTMENT OF CHEMISTRY (SHIFT -2)



























### **STUDENT SATISFACTION SURVEY - NOV 2023**

#### STUDENT FEEDBACK ON TEACHERS

## DEPARTMENT OF VIS. COM. (SHIFT -2)

























### **STUDENT SATISFACTION SURVEY - NOV 202