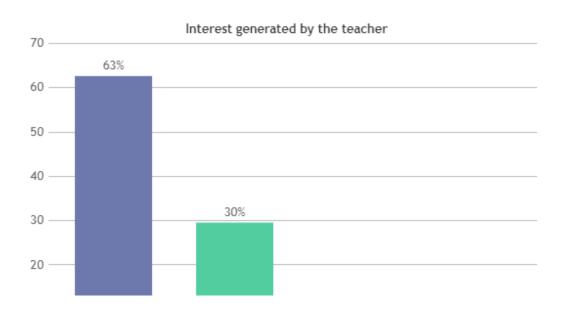

d

Satisfactory

Unsatisfactory

0

Very Good



### **STUDENT SATISFACTION SURVEY - NOV 2023**

#### STUDENT FEEDBACK ON TEACHERS

## DEPARTMENT OF DATA SCIENCE (SHIFT -2)



























### **STUDENT SATISFACTION SURVEY - NOV 2023**

#### STUDENT FEEDBACK ON TEACHERS

## DEPARTMENT OF HONOURS (SHIFT -2)



























### **STUDENT SATISFACTION SURVEY - NOV 2023**

#### STUDENT FEEDBACK ON TEACHERS

## DEPARTMENT OF MARITIME LOGISTICS (SHIFT -2)



























### STUDENT SATISFACTION SURVEY - NOV 2023

#### STUDENT FEEDBACK ON TEACHERS

## DEPARTMENT OF CRIMINOLOGY & FORENSIC SCIENCE (SHIFT -2)





























### STUDENT SATISFACTION SURVEY - NOV 2023

#### STUDENT FEEDBACK ON TEACHERS

## DEPARTMENT OF PHY.EDUCATION (SHIFT -2)