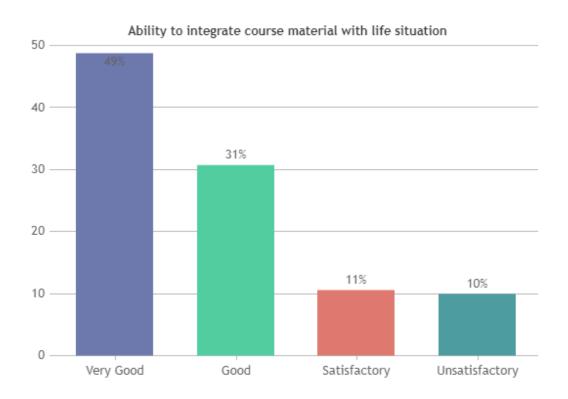

#### STUDENT SATISFACTION SURVEY 2022-2023 (ODD SEMESTER)

#### STUDENT FEEDBACK ON TEACHERS

#### **OVERALL ANALYSIS**





























### **STUDENT SATISFACTION SURVEY - NOV 2023**

#### STUDENT FEEDBACK ON TEACHERS

## DEPARTMENT OF TAMIL (SHIFT -1)



























### **STUDENT SATISFACTION SURVEY - NOV 2023**

#### STUDENT FEEDBACK ON TEACHERS

## DEPARTMENT OF FOLKLORE (SHIFT -1)



























### **STUDENT SATISFACTION SURVEY - NOV 2023**

#### STUDENT FEEDBACK ON TEACHERS

## DEPARTMENT OF ENGLISH (SHIFT -1)



























### STUDENT SATISFACTION SURVEY - NOV 2023

#### STUDENT FEEDBACK ON TEACHERS

## DEPARTMENT OF ECONOMICS (SHIFT -1)

























### STUDENT SATISFACTION SURVEY - NOV 2023

#### STUDENT FEEDBACK ON TEACHERS

## DEPARTMENT OF COMPUTER SCIENCE (SHIFT -1)



























### **STUDENT SATISFACTION SURVEY - NOV 2023**

#### STUDENT FEEDBACK ON TEACHERS

## DEPARTMENT OF PHYSICS (SHIFT -1)





























### STUDENT SATISFACTION SURVEY - NOV 2023

#### STUDENT FEEDBACK ON TEACHERS

## DEPARTMENT OF CHEMISTRY (SHIFT -1)



























### **STUDENT SATISFACTION SURVEY - NOV 2023**

#### STUDENT FEEDBACK ON TEACHERS

## DEPARTMENT OF ZOOLOGY (SHIFT -1)



























### **STUDENT SATISFACTION SURVEY - NOV 2023**

#### STUDENT FEEDBACK ON TEACHERS

## DEPARTMENT OF BOTANY (SHIFT -1)





























### **STUDENT SATISFACTION SURVEY - NOV 2023**

####