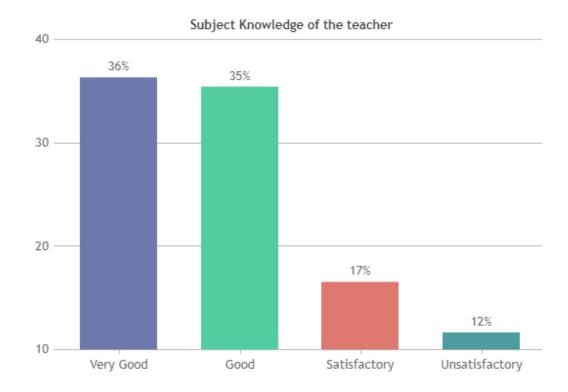

#### STUDENT SATISFACTION SURVEY 2022-2023 (ODD SEMESTER)

#### STUDENT FEEDBACK ON TEACHERS

#### **OVERALL ANALYSIS**