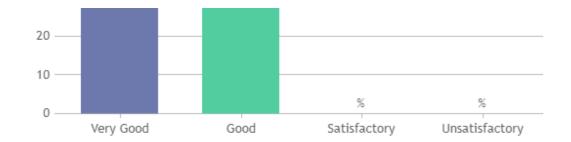

#### STUDENT SATISFACTION SURVEY 2022-2023 (ODD SEMESTER)

#### STUDENT FEEDBACK ON TEACHERS

#### **OVERALL ANALYSIS**