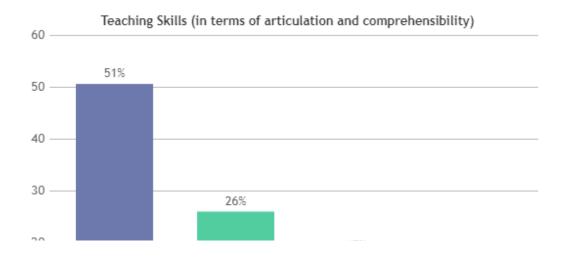

#### STUDENT SATISFACTION SURVEY 2022-2023 (ODD SEMESTER)

#### STUDENT FEEDBACK ON TEACHERS