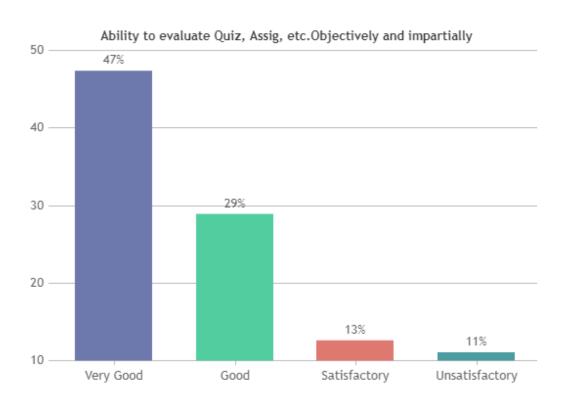

#### STUDENT SATISFACTION SURVEY 2022-2023 (ODD SEMESTER)

#### STUDENT FEEDBACK ON TEACHERS

#### **OVERALL ANALYSIS**