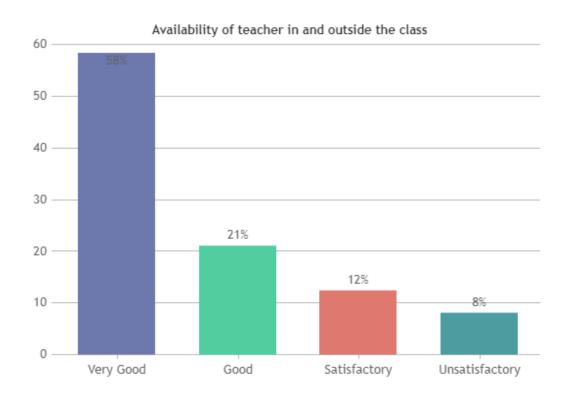

### **STUDENT SATISFACTION SURVEY - NOV 2023**

#### STUDENT FEEDBACK ON TEACHERS

## DEPARTMENT OF CHEMISTRY (SHIFT -2)



























### **STUDENT SATISFACTION SURVEY - NOV 2023**

#### STUDENT FEEDBACK ON TEACHERS

## DEPARTMENT OF VIS. COM. (SHIFT -2)

























### **STUDENT SATISFACTION SURVEY - NOV 2023**

#### STUDENT FEEDBACK ON TEACHERS

## DEPARTMENT OF MCA (SHIFT -2)

























Good

Satisfactory

Unsatisfactory

0

Very Good



### **STUDENT SATISFACTION SURVEY - NOV 2023**

#### STUDENT FEEDBACK ON TEACHERS

## DEPARTMENT OF DATA SCIENCE (SHIFT -2)



























### **STUDENT SATISFACTION SURVEY - NOV 2023**

#### STUDENT FEEDBACK ON TEACHERS

## DEPARTMENT OF HONOURS (SHIFT -2)



























### **STUDENT SATISFACTION SURVEY - NOV 2023**

#### STUDENT FEEDBACK ON TEACHERS

## DEPARTMENT OF MARITIME LOGISTICS (SHIFT -2)



























### STUDENT SATISFACTION SURVEY - NOV 2023

#### STUDENT FEEDBACK ON TEACHERS

## DEPARTMENT OF CRIMINOLOGY & FORENSIC SCIENCE (SHIFT -2)





























### STUDENT SATISFACTION SURVEY - NOV 2023

#### STUDENT FEEDBACK ON TEACHERS

## DEPARTMENT OF PHY.EDUCATION (SHIFT -2)