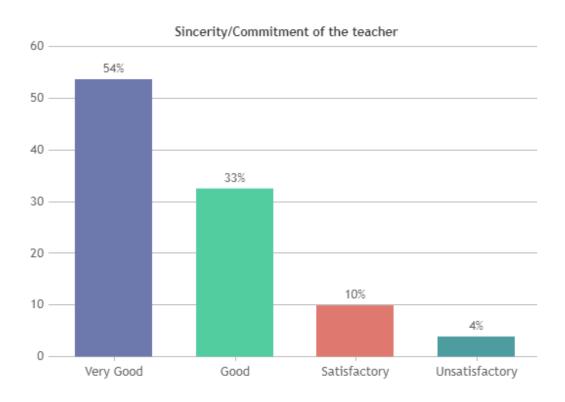

#### STUDENT SATISFACTION SURVEY 2022-2023 (ODD SEMESTER)

#### STUDENT FEEDBACK ON TEACHERS

#### **OVERALL ANALYSIS**





























### **STUDENT SATISFACTION SURVEY - NOV 2023**

#### STUDENT FEEDBACK ON TEACHERS

## DEPARTMENT OF TAMIL (SHIFT -1)



























### **STUDENT SATISFACTION SURVEY - NOV 2023**

#### STUDENT FEEDBACK ON TEACHERS

## DEPARTMENT OF FOLKLORE (SHIFT -1)



























### **STUDENT SATISFACTION SURVEY - NOV 2023**

#### STUDENT FEEDBACK ON TEACHERS

## DEPARTMENT OF ENGLISH (SHIFT -1)



























### STUDENT SATISFACTION SURVEY - NOV 2023

#### STUDENT FEEDBACK ON TEACHERS

## DEPARTMENT OF ECONOMICS (SHIFT -1)

























### STUDENT SATISFACTION SURVEY - NOV 2023

#### STUDENT FEEDBACK ON TEACHERS

## DEPARTMENT OF COMPUTER SCIENCE (SHIFT -1)



























### **STUDENT SATISFACTION SURVEY - NOV 2023**

#### STUDENT FEEDBACK ON TEACHERS

## DEPARTMENT OF PHYSICS (SHIFT -1)





























### STUDENT SATISFACTION SURVEY - NOV 2023

#### STUDENT FEEDBACK ON TEACHERS

## DEPARTMENT OF CHEMISTRY (SHIFT -1)



























### **STUDENT SATISFACTION SURVEY - NOV 2023**

#### STUDENT FEEDBACK ON TEACHERS

## DEPARTMENT OF ZOOLOGY (SHIFT -1)



























### **STUDENT SATISFACTION SURVEY - NOV 2023**

#