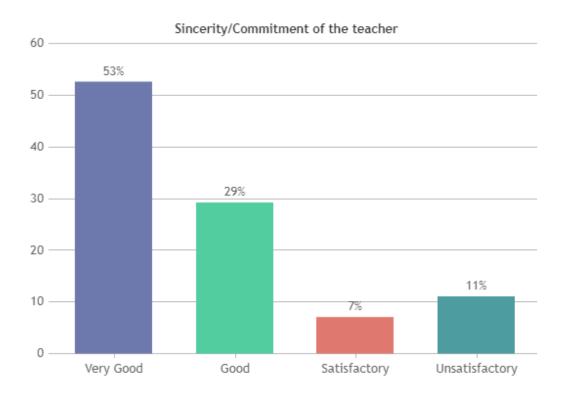

#### STUDENT SATISFACTION SURVEY 2022-2023 (ODD SEMESTER)

#### STUDENT FEEDBACK ON TEACHERS

#### **OVERALL ANALYSIS**