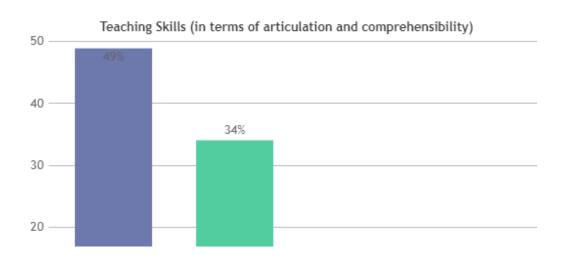

### **STUDENT SATISFACTION SURVEY - NOV 2023**

#### STUDENT FEEDBACK ON TEACHERS

## DEPARTMENT OF MCA (SHIFT -2)

























Good

Satisfactory

Unsatisfactory

0

Very Good



### **STUDENT SATISFACTION SURVEY - NOV 2023**

#### STUDENT FEEDBACK ON TEACHERS

## DEPARTMENT OF DATA SCIENCE (SHIFT -2)



























### **STUDENT SATISFACTION SURVEY - NOV 2023**

#### STUDENT FEEDBACK ON TEACHERS

## DEPARTMENT OF HONOURS (SHIFT -2)



























### **STUDENT SATISFACTION SURVEY - NOV 2023**

#### STUDENT FEEDBACK ON TEACHERS

## DEPARTMENT OF MARITIME LOGISTICS (SHIFT -2)



























### STUDENT SATISFACTION SURVEY - NOV 2023

#### STUDENT FEEDBACK ON TEACHERS

## DEPARTMENT OF CRIMINOLOGY & FORENSIC SCIENCE (SHIFT -2)





























### STUDENT SATISFACTION SURVEY - NOV 2023

#### STUDENT FEEDBACK ON TEACHERS

## DEPARTMENT OF PHY.EDUCATION (SHIFT -2)