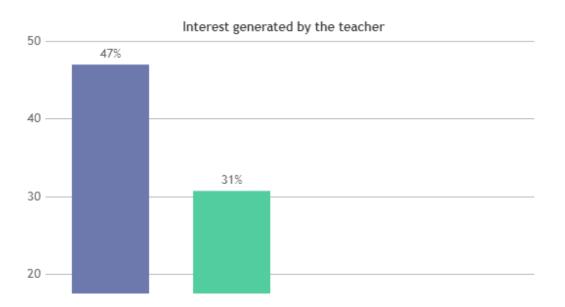

### **STUDENT SATISFACTION SURVEY - NOV 2023**

#### STUDENT FEEDBACK ON TEACHERS

## DEPARTMENT OF TAMIL (SHIFT -1)