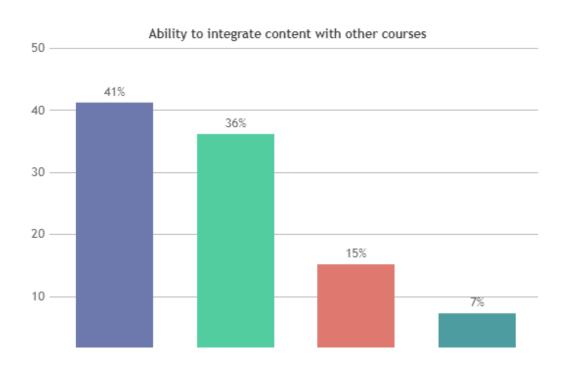

#### STUDENT SATISFACTION SURVEY 2022-2023 (ODD SEMESTER)

#### STUDENT FEEDBACK ON TEACHERS

#### **OVERALL ANALYSIS**