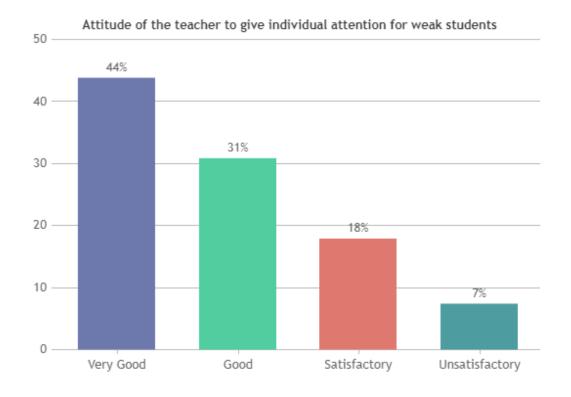

#### STUDENT SATISFACTION SURVEY 2022-2023 (ODD SEMESTER)

#### STUDENT FEEDBACK ON TEACHERS

#### **OVERALL ANALYSIS**