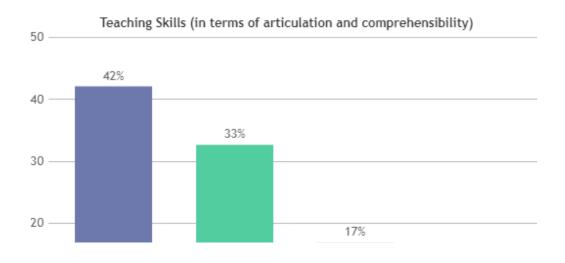

#### STUDENT SATISFACTION SURVEY 2022-2023 (ODD SEMESTER)

#### STUDENT FEEDBACK ON TEACHERS

#### **OVERALL ANALYSIS**