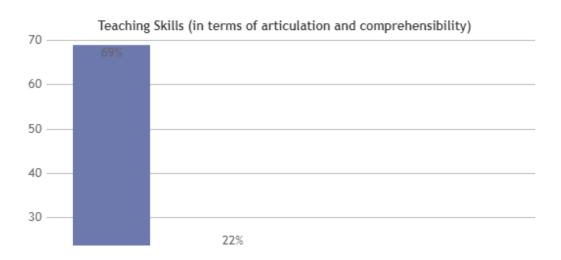

#### STUDENT SATISFACTION SURVEY 2022-2023 (ODD SEMESTER)

#### STUDENT FEEDBACK ON TEACHERS

#### **OVERALL ANALYSIS**