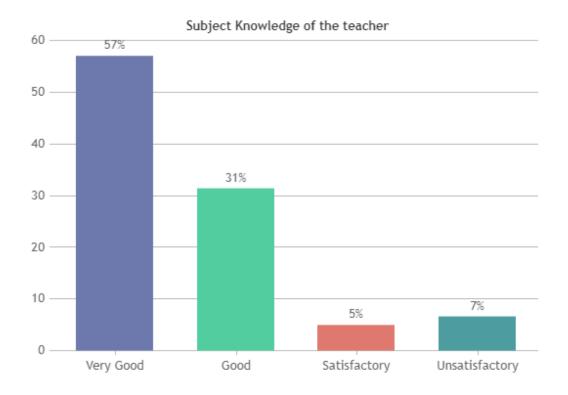

#### STUDENT SATISFACTION SURVEY 2022-2023 (ODD SEMESTER)

#### STUDENT FEEDBACK ON TEACHERS

#### **OVERALL ANALYSIS**