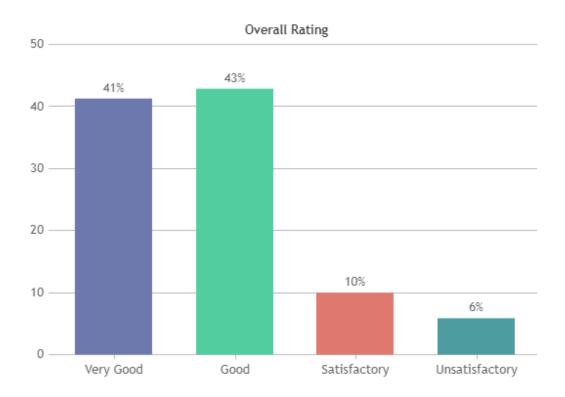

#### STUDENT SATISFACTION SURVEY 2022-2023 (ODD SEMESTER)

#### STUDENT FEEDBACK ON TEACHERS

#### **OVERALL ANALYSIS**