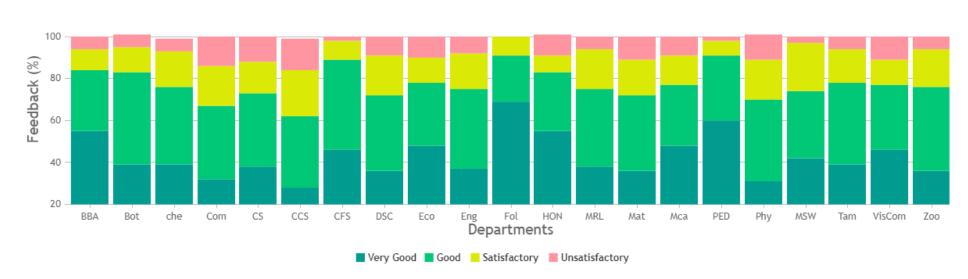

### **STUDENT SATISFACTION SURVEY - NOV 2023**

#### STUDENT FEEDBACK ON TEACHERS