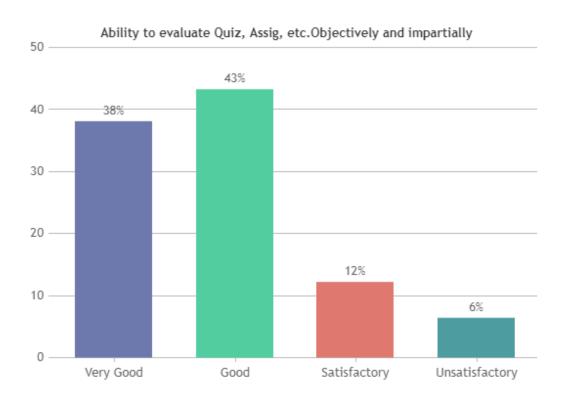

#### STUDENT SATISFACTION SURVEY 2022-2023 (ODD SEMESTER)

#### STUDENT FEEDBACK ON TEACHERS