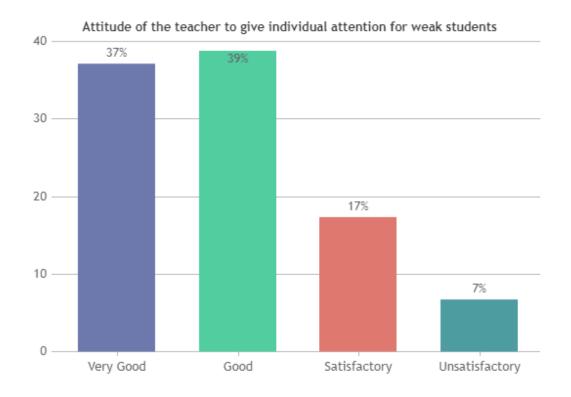

#### STUDENT SATISFACTION SURVEY 2022-2023 (ODD SEMESTER)

#### STUDENT FEEDBACK ON TEACHERS

#### **OVERALL ANALYSIS**