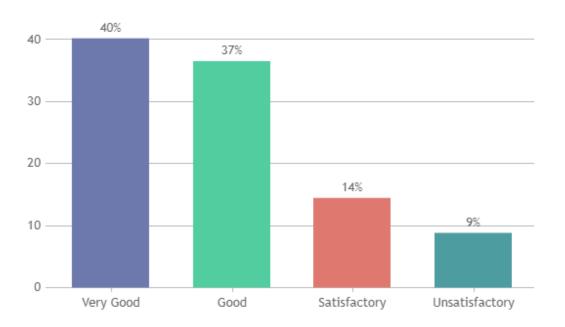

#### STUDENT SATISFACTION SURVEY 2022-2023 (ODD SEMESTER)

#### STUDENT FEEDBACK ON TEACHERS

#### **OVERALL ANALYSIS**