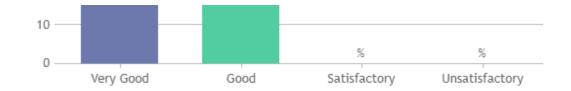

### **STUDENT SATISFACTION SURVEY - NOV 2023**

#### STUDENT FEEDBACK ON TEACHERS

## DEPARTMENT OF TAMIL (SHIFT -1)