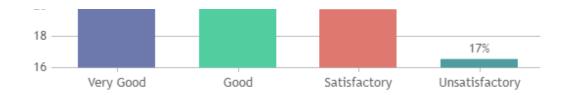

#### STUDENT SATISFACTION SURVEY 2022-2023 (ODD SEMESTER)

#### STUDENT FEEDBACK ON TEACHERS

#### **OVERALL ANALYSIS**