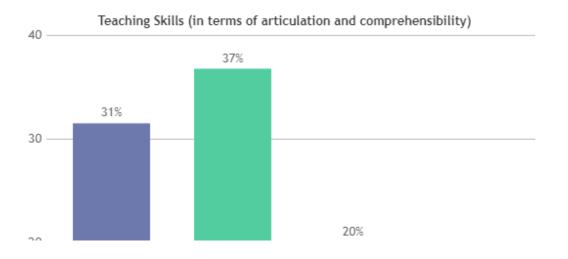

#### STUDENT SATISFACTION SURVEY 2022-2023 (ODD SEMESTER)

#### STUDENT FEEDBACK ON TEACHERS