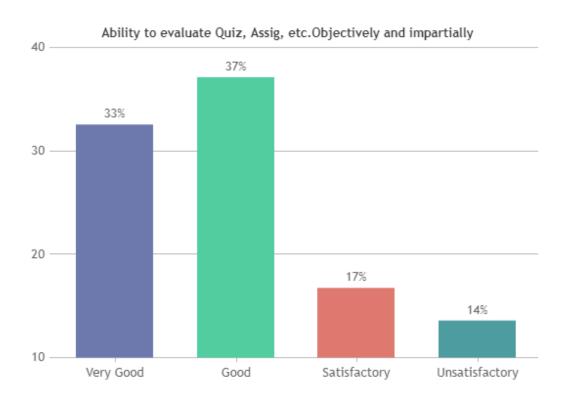

EEDBACK ON TEACHERS

#### **OVERALL ANALYSIS**





























### **STUDENT SATISFACTION SURVEY - NOV 2023**

#### STUDENT FEEDBACK ON TEACHERS

## DEPARTMENT OF TAMIL (SHIFT -1)



























### **STUDENT SATISFACTION SURVEY - NOV 2023**

#### STUDENT FEEDBACK ON TEACHERS

## DEPARTMENT OF FOLKLORE (SHIFT -1)



























### **STUDENT SATISFACTION SURVEY - NOV 2023**

#### STUDENT FEEDBACK ON TEACHERS

## DEPARTMENT OF ENGLISH (SHIFT -1)



























### STUDENT SATISFACTION SURVEY - NOV 2023

#### STUDENT FEEDBACK ON TEACHERS

## DEPARTMENT OF ECONOMICS (SHIFT -1)

























### STUDENT SATISFACTION SURVEY - NOV 2023

#### STUDENT FEEDBACK ON TEACHERS

## DEPARTMENT OF COMPUTER SCIENCE (SHIFT -1)



























### **STUDENT SATISFACTION SURVEY - NOV 2023**

#### STUDENT FEEDBACK ON TEACHERS

## DEPARTMENT OF PHYSICS (SHIFT -1)





























### STUDENT SATISFACTION SURVEY - NOV 2023

#### STUDENT FEEDBACK ON TEACHERS

## DEPARTMENT OF CHEMISTRY (SHIFT -1)



























### **STUDENT SATISFACTION SURVEY - NOV 2023**

#### STUDENT FEEDBACK ON TEACHERS

## DEPARTMENT OF ZOOLOGY (SHIFT -1)



























### **STUDENT SATISFACTION SURVEY - NOV 2023**

#### STUDENT FEEDBACK ON TEACHERS

## DEPARTMENT OF BOTANY (SHIFT -1)





























### **STUDENT SATISFACTION SURVEY - NOV 2023**

#### STUDENT FEEDBACK ON TEACHERS

## DEPARTMENT OF MATHS (SHIFT -1)



























### **STUDENT SATISFACTION SURVEY - NOV 2023**

#### STUDENT FEED