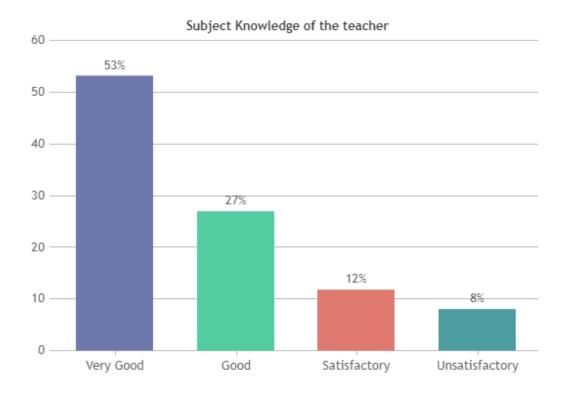

#### STUDENT SATISFACTION SURVEY 2022-2023 (ODD SEMESTER)

#### STUDENT FEEDBACK ON TEACHERS

#### **OVERALL ANALYSIS**