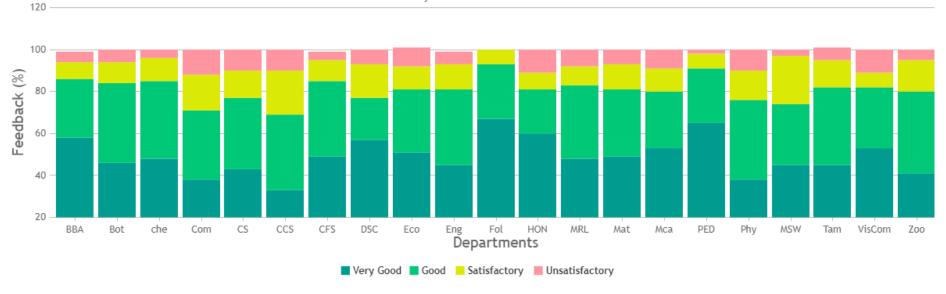

#### STUDENT SATISFACTION SURVEY 2022-2023 (ODD SEMESTER)

#### STUDENT FEEDBACK ON TEACHERS

#### **OVERALL ANALYSIS**





























### **STUDENT SATISFACTION SURVEY - NOV 2023**

#### STUDENT FEEDBACK ON TEACHERS

## DEPARTMENT OF TAMIL (SHIFT -1)



























### **STUDENT SATISFACTION SURVEY - NOV 2023**

#### STUDENT FEEDBACK ON TEACHERS

## DEPARTMENT OF FOLKLORE (SHIFT -1)



























### **STUDENT SATISFACTION SURVEY - NOV 2023**

#### STUDENT FEEDBACK ON TEACHERS

## DEPARTMENT OF ENGLISH (SHIFT -1)



























### STUDENT SATISFACTION SURVEY - NOV 2023

#### STUDENT FEEDBACK ON TEACHERS

## DEPARTMENT OF ECONOMICS (SHIFT -1)

























### STUDENT SATISFACTION SURVEY - NOV 2023

#### STUDENT FEEDBACK ON TEACHERS

## DEPARTMENT OF COMPUTER SCIENCE (SHIFT -1)



























### **STUDENT SATISFACTION SURVEY - NOV 2023**