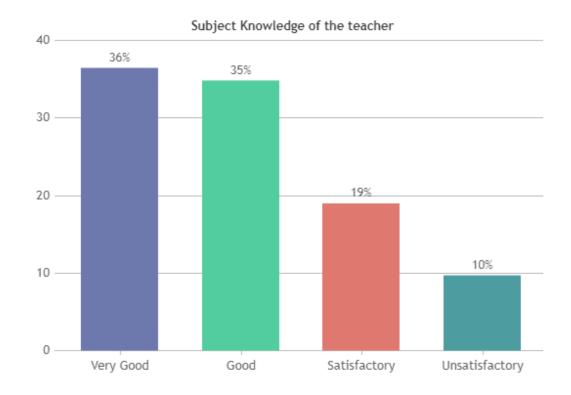

#### STUDENT SATISFACTION SURVEY 2022-2023 (ODD SEMESTER)

#### STUDENT FEEDBACK ON TEACHERS