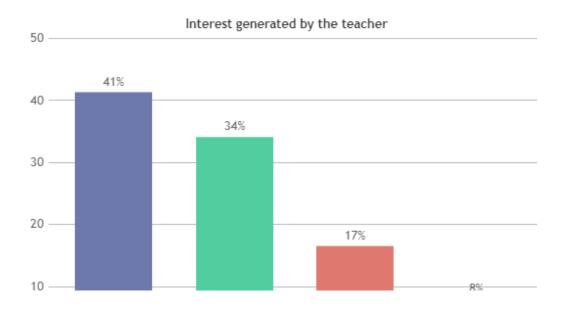

#### STUDENT SATISFACTION SURVEY 2022-2023 (ODD SEMESTER)

#### STUDENT FEEDBACK ON TEACHERS

#### **OVERALL ANALYSIS**