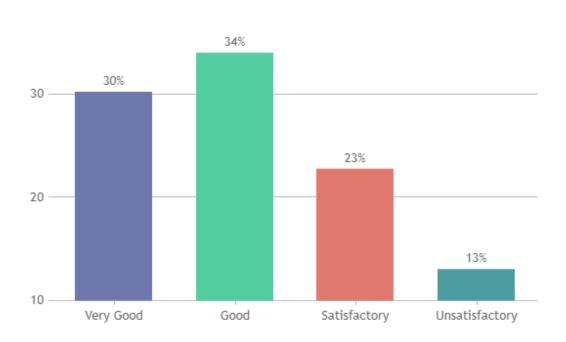

N TEACHERS

## DEPARTMENT OF COMMERCE (SHIFT -1)



























### STUDENT SATISFACTION SURVEY - NOV 2023

#### STUDENT FEEDBACK ON TEACHERS

## DEPARTMENT OF TAMIL (SHIFT -2)































### **STUDENT SATISFACTION SURVEY - NOV 2023**

#### STUDENT FEEDBACK ON TEACHERS

## DEPARTMENT OF ENGLISH (SHIFT -2)



























## STUDENT SATISFACTION SURVEY - NOV 2023

#### STUDENT FEEDBACK ON TEACHERS

## DEPARTMENT OF ECONOMICS (SHIFT -2)



























### **STUDENT SATISFACTION SURVEY - NOV 2023**

#### STUDENT FEEDBACK ON TEACHERS

## DEPARTMENT OF COMMERCE (SHIFT -2)

























### STUDENT SATISFACTION SURVEY - NOV 2023

#### STUDENT FEEDBACK ON TEACHERS

## DEPARTMENT OF CORPORATE SECRETARYSHIP (SHIFT -2)



























### **STUDENT SATISFACTION SURVEY - NOV 2023**

#### STUDENT FEEDBACK ON TEACHERS

## DEPARTMENT OF BBA (SHIFT -2)



























### STUDENT SATISFACTION SURVEY - NOV 2023

#### STUDENT FEEDBACK ON TEACHERS

## DEPARTMENT OF SOCIAL WORK (SHIFT -2)





























### **STUDENT SATISFACTION SURVEY - NOV 2023**

#### STUDENT FEEDBACK ON TEACHERS

## DEPARTMENT OF MATHS (SHIFT -2)



























### STUDENT SATISFACTION SURVEY - NOV 2023

#### STUDENT FEEDBACK ON TEACHERS

## DEPARTMENT OF COMPUTER SCIENCE (SHIFT -2)

























### **STUDENT SATISFACTION SURVEY - NOV 2023**

#### STUDENT FEEDBACK ON TEACHERS

## DEPARTMENT OF PHYSICS (SHIFT -2)

























### **STUDENT SATISFACTION SURVEY - NOV 2023**

#### STUDENT