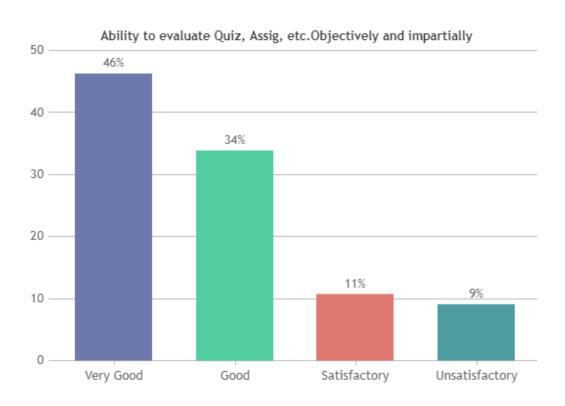

### **STUDENT SATISFACTION SURVEY - NOV 2023**

#### STUDENT FEEDBACK ON TEACHERS

## DEPARTMENT OF VIS. COM. (SHIFT -2)

























### **STUDENT SATISFACTION SURVEY - NOV 2023**

#### STUDENT FEEDBACK ON TEACHERS

## DEPARTMENT OF MCA (SHIFT -2)

























Good

Satisfactory

Unsatisfactory

0

Very Good



### **STUDENT SATISFACTION SURVEY - NOV 2023**

#### STUDENT FEEDBACK ON TEACHERS

## DEPARTMENT OF DATA SCIENCE (SHIFT -2)



























### **STUDENT SATISFACTION SURVEY - NOV 2023**

#### STUDENT FEEDBACK ON TEACHERS

## DEPARTMENT OF HONOURS (SHIFT -2)



























### **STUDENT SATISFACTION SURVEY - NOV 2023**

#### STUDENT FEEDBACK ON TEACHERS

## DEPARTMENT OF MARITIME LOGISTICS (SHIFT -2)



























### STUDENT SATISFACTION SURVEY - NOV 2023

#### STUDENT FEEDBACK ON TEACHERS

## DEPARTMENT OF CRIMINOLOGY & FORENSIC SCIENCE (SHIFT -2)





























### STUDENT SATISFACTION SURVEY - NOV 2023

#### STUDENT FEEDBACK ON TEACHERS

## DEPARTMENT OF PHY.EDUCATION (SHIFT -2)