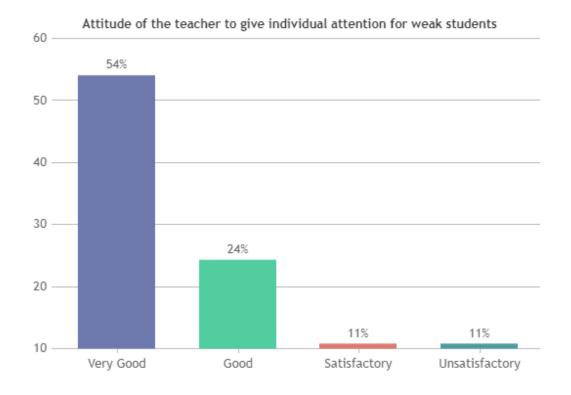

### **STUDENT SATISFACTION SURVEY - NOV 2023**

#### STUDENT FEEDBACK ON TEACHERS

## DEPARTMENT OF CHEMISTRY (SHIFT -2)



























### **STUDENT SATISFACTION SURVEY - NOV 2023**

#### STUDENT FEEDBACK ON TEACHERS

## DEPARTMENT OF VIS. COM. (SHIFT -2)

























### **STUDENT SATISFACTION SURVEY - NOV 2023**

#### STUDENT FEEDBACK ON TEACHERS

## DEPARTMENT OF MCA (SHIFT -2)

























Good

Satisfactory

Unsatisfactory

0

Very Good



### **STUDENT SATISFACTION SURVEY - NOV 2023**

#### STUDENT FEEDBACK ON TEACHERS

## DEPARTMENT OF DATA SCIENCE (SHIFT -2)



























### **STUDENT SATISFACTION SURVEY - NOV 2023**

#### STUDENT FEEDBACK ON TEACHERS

## DEPARTMENT OF HONOURS (SHIFT -2)



























### **STUDENT SATISFACTION SURVEY - NOV 2023**

#### STUDENT FEEDBACK ON TEACHERS

## DEPARTMENT OF MARITIME LOGISTICS (SHIFT -2)



























### STUDENT SATISFACTION SURVEY - NOV 2023

#### STUDENT FEEDBACK ON TEACHERS

## DEPARTMENT OF CRIMINOLOGY & FORENSIC SCIENCE (SHIFT -2)





























### STUDENT SATISFACTION SURVEY - NOV 2023

#### STUDENT FEEDBACK ON TEACHERS

## DEPARTMENT OF PHY.EDUCATION (SHIFT -2)