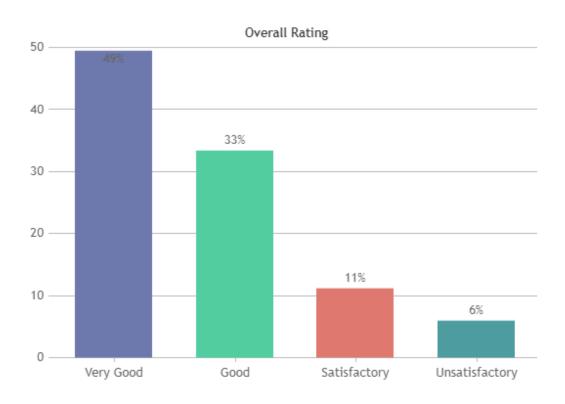

#### STUDENT SATISFACTION SURVEY 2022-2023 (ODD SEMESTER)

#### STUDENT FEEDBACK ON TEACHERS

#### **OVERALL ANALYSIS**