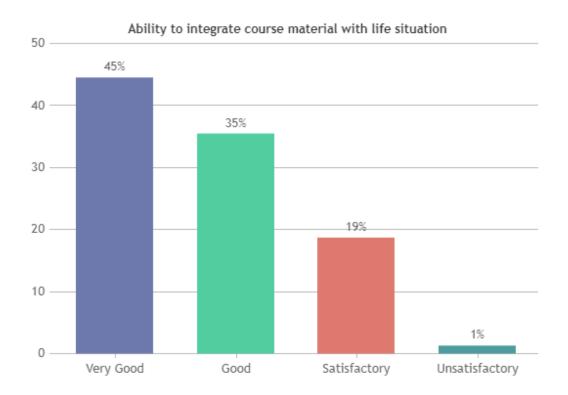

#### STUDENT SATISFACTION SURVEY 2022-2023 (ODD SEMESTER)

#### STUDENT FEEDBACK ON TEACHERS

#### **OVERALL ANALYSIS**