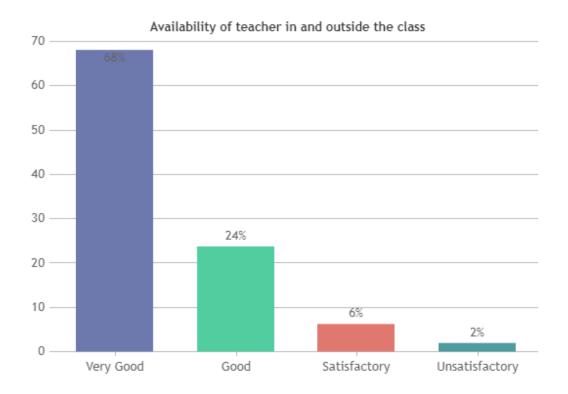

#### STUDENT SATISFACTION SURVEY 2022-2023 (ODD SEMESTER)

#### STUDENT FEEDBACK ON TEACHERS