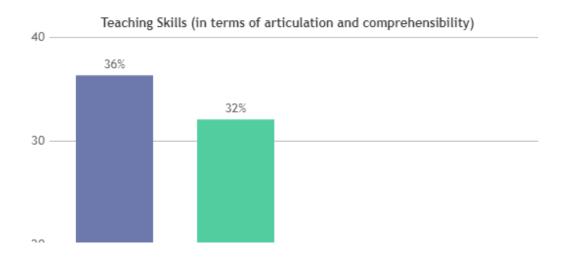

### **STUDENT SATISFACTION SURVEY - NOV 2023**

#### STUDENT FEEDBACK ON TEACHERS

## DEPARTMENT OF FOLKLORE (SHIFT -1)