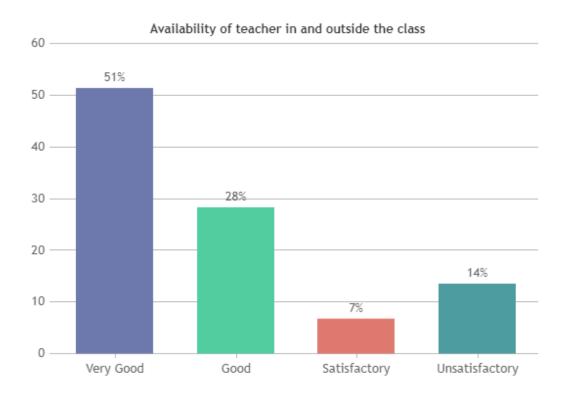

#### STUDENT SATISFACTION SURVEY 2022-2023 (ODD SEMESTER)

#### STUDENT FEEDBACK ON TEACHERS

#### **OVERALL ANALYSIS**