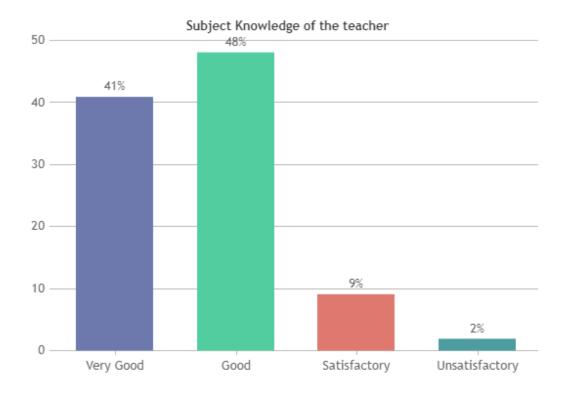

### STUDENT FEEDBACK ON TEACHERS

## DEPARTMENT OF BBA (SHIFT -2)



























### STUDENT SATISFACTION SURVEY - NOV 2023

#### STUDENT FEEDBACK ON TEACHERS

## DEPARTMENT OF SOCIAL WORK (SHIFT -2)





























### **STUDENT SATISFACTION SURVEY - NOV 2023**

#### STUDENT FEEDBACK ON TEACHERS

## DEPARTMENT OF MATHS (SHIFT -2)



























### STUDENT SATISFACTION SURVEY - NOV 2023

#### STUDENT FEEDBACK ON TEACHERS

## DEPARTMENT OF COMPUTER SCIENCE (SHIFT -2)

























### **STUDENT SATISFACTION SURVEY - NOV 2023**

#### STUDENT FEEDBACK ON TEACHERS

## DEPARTMENT OF PHYSICS (SHIFT -2)

























### **STUDENT SATISFACTION SURVEY - NOV 2023**

#### STUDENT FEEDBACK ON TEACHERS

## DEPARTMENT OF CHEMISTRY (SHIFT -2)



























### **STUDENT SATISFACTION SURVEY - NOV 2023**

#### STUDENT FEEDBACK ON TEACHERS

## DEPARTMENT OF VIS. COM. (SHIFT -2)

























### **STUDENT SATISFACTION SURVEY - NOV 2023**

#### STUDENT FEEDBACK ON TEACHERS

## DEPARTMENT OF MCA (SHIFT -2)

























Good

Satisfactory

Unsatisfactory

0

Very Good



### **STUDENT SATISFACTION SURVEY - NOV 2023**

#### STUDENT FEEDBACK ON TEACHERS

## DEPARTMENT OF DATA SCIENCE (SHIFT -2)



























### **STUDENT SATISFACTION SURVEY - NOV 2023**

#### STUDENT FEEDBACK ON TEACHERS

## DEPARTMENT OF HONOURS (SHIFT -2)



























### **STUDENT SATISFACTION SURVEY - NOV 2023**

#### STUDENT FEEDBACK ON TEACHERS

## DEPARTMENT OF MARITIME LOGISTICS (SHIFT -2)