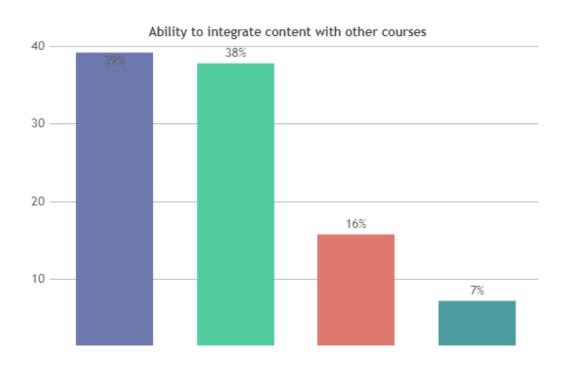

FEEDBACK ON TEACHERS

## DEPARTMENT OF CHEMISTRY (SHIFT -1)



























### **STUDENT SATISFACTION SURVEY - NOV 2023**

#### STUDENT FEEDBACK ON TEACHERS

## DEPARTMENT OF ZOOLOGY (SHIFT -1)



























### **STUDENT SATISFACTION SURVEY - NOV 2023**

#### STUDENT FEEDBACK ON TEACHERS

## DEPARTMENT OF BOTANY (SHIFT -1)





























### **STUDENT SATISFACTION SURVEY - NOV 2023**

#### STUDENT FEEDBACK ON TEACHERS

## DEPARTMENT OF MATHS (SHIFT -1)



























### **STUDENT SATISFACTION SURVEY - NOV 2023**

#### STUDENT FEEDBACK ON TEACHERS

## DEPARTMENT OF COMMERCE (SHIFT -1)



























### STUDENT SATISFACTION SURVEY - NOV 2023

#### STUDENT FEEDBACK ON TEACHERS

## DEPARTMENT OF TAMIL (SHIFT -2)































### **STUDENT SATISFACTION SURVEY - NOV 2023**

#### STUDENT FEEDBACK ON TEACHERS

## DEPARTMENT OF ENGLISH (SHIFT -2)



























## STUDENT SATISFACTION SURVEY - NOV 2023

#### STUDENT FEEDBACK ON TEACHERS

## DEPARTMENT OF ECONOMICS (SHIFT -2)



























### **STUDENT SATISFACTION SURVEY - NOV 2023**

#### STUDENT FEEDBACK ON TEACHERS

## DEPARTMENT OF COMMERCE (SHIFT -2)

























### STUDENT SATISFACTION SURVEY - NOV 2023

#### STUDENT FEEDBACK ON TEACHERS

## DEPARTMENT OF CORPORATE SECRETARYSHIP (SHIFT -2)



























### **STUDENT SATISFACTION SURVEY - NOV 2023**

#### STUDENT FEEDBACK ON TEACHERS

## DEPARTMENT OF BBA (SHIFT -2)



























### STUDENT SATISFACTION SURVEY - NOV 2023

#### S