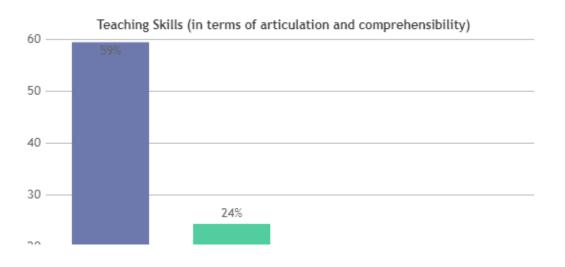

#### STUDENT SATISFACTION SURVEY 2022-2023 (ODD SEMESTER)

#### STUDENT FEEDBACK ON TEACHERS

#### **OVERALL ANALYSIS**