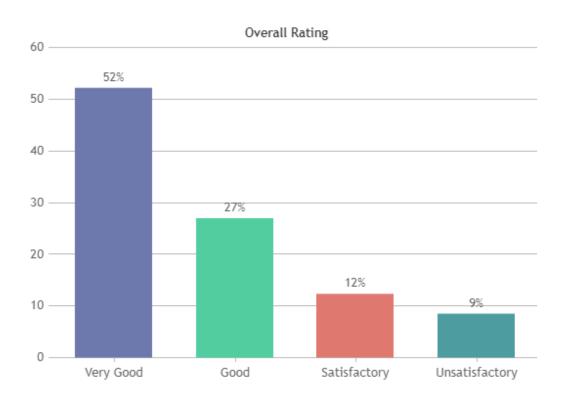

#### STUDENT SATISFACTION SURVEY 2022-2023 (ODD SEMESTER)

#### STUDENT FEEDBACK ON TEACHERS