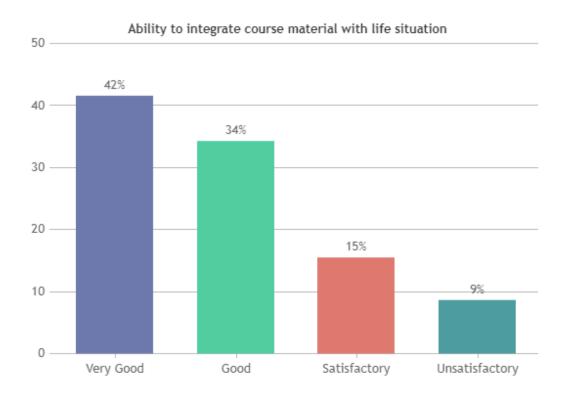

#### STUDENT SATISFACTION SURVEY 2022-2023 (ODD SEMESTER)

#### STUDENT FEEDBACK ON TEACHERS

#### **OVERALL ANALYSIS**