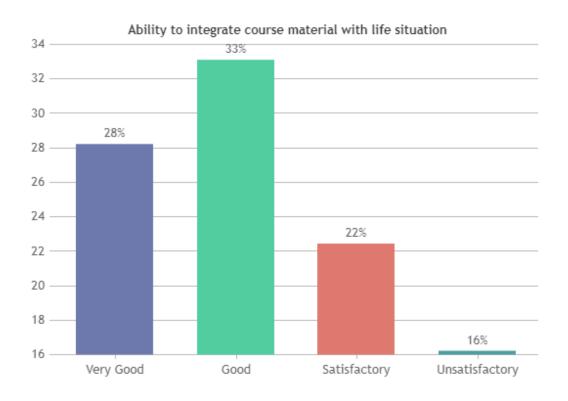

#### STUDENT SATISFACTION SURVEY 2022-2023 (ODD SEMESTER)

#### STUDENT FEEDBACK ON TEACHERS

#### **OVERALL ANALYSIS**