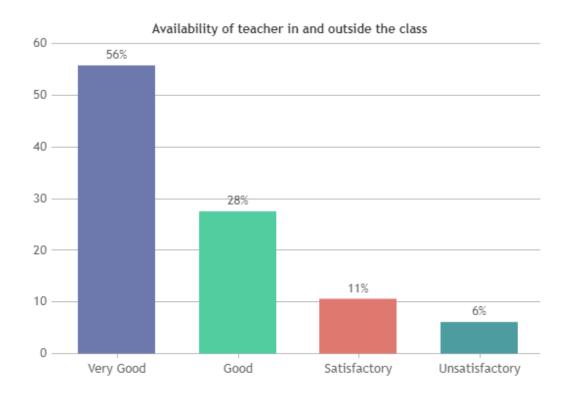

EACHERS

## DEPARTMENT OF TAMIL (SHIFT -2)































### **STUDENT SATISFACTION SURVEY - NOV 2023**

#### STUDENT FEEDBACK ON TEACHERS

## DEPARTMENT OF ENGLISH (SHIFT -2)



























## STUDENT SATISFACTION SURVEY - NOV 2023

#### STUDENT FEEDBACK ON TEACHERS

## DEPARTMENT OF ECONOMICS (SHIFT -2)



























### **STUDENT SATISFACTION SURVEY - NOV 2023**

#### STUDENT FEEDBACK ON TEACHERS

## DEPARTMENT OF COMMERCE (SHIFT -2)

























### STUDENT SATISFACTION SURVEY - NOV 2023

#### STUDENT FEEDBACK ON TEACHERS

## DEPARTMENT OF CORPORATE SECRETARYSHIP (SHIFT -2)



























### **STUDENT SATISFACTION SURVEY - NOV 2023**

#### STUDENT FEEDBACK ON TEACHERS

## DEPARTMENT OF BBA (SHIFT -2)



























### STUDENT SATISFACTION SURVEY - NOV 2023

#### STUDENT FEEDBACK ON TEACHERS

## DEPARTMENT OF SOCIAL WORK (SHIFT -2)





























### **STUDENT SATISFACTION SURVEY - NOV 2023**

#### STUDENT FEEDBACK ON TEACHERS

## DEPARTMENT OF MATHS (SHIFT -2)



























### STUDENT SATISFACTION SURVEY - NOV 2023

#### STUDENT FEEDBACK ON TEACHERS

## DEPARTMENT OF COMPUTER SCIENCE (SHIFT -2)

























### **STUDENT SATISFACTION SURVEY - NOV 2023**

#### STUDENT FEEDBACK ON TEACHERS

## DEPARTMENT OF PHYSICS (SHIFT -2)

























### **STUDENT SATISFACTION SURVEY - NOV 2023**

#### STUDENT FEEDBACK ON TEACHERS

## DEPARTMENT OF CHEMISTRY (SHIFT -2)



























### **STUDENT SATISFACTION SURVEY - NOV 2023**

#### STUDEN