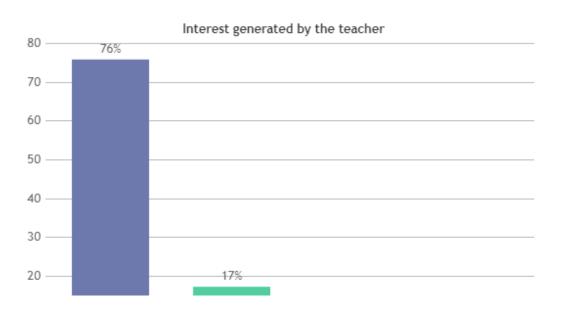

#### STUDENT SATISFACTION SURVEY 2022-2023 (ODD SEMESTER)

#### STUDENT FEEDBACK ON TEACHERS

#### **OVERALL ANALYSIS**