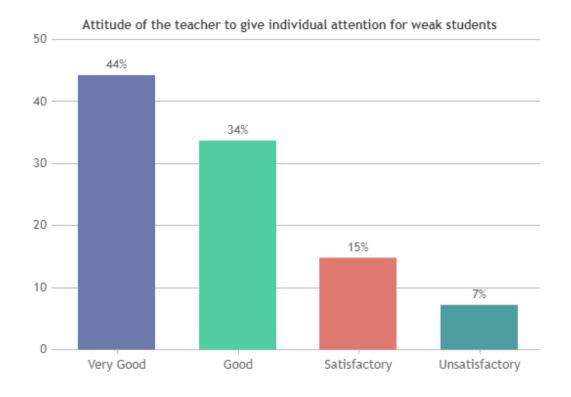

#### STUDENT SATISFACTION SURVEY 2022-2023 (ODD SEMESTER)

#### STUDENT FEEDBACK ON TEACHERS

#### **OVERALL ANALYSIS**